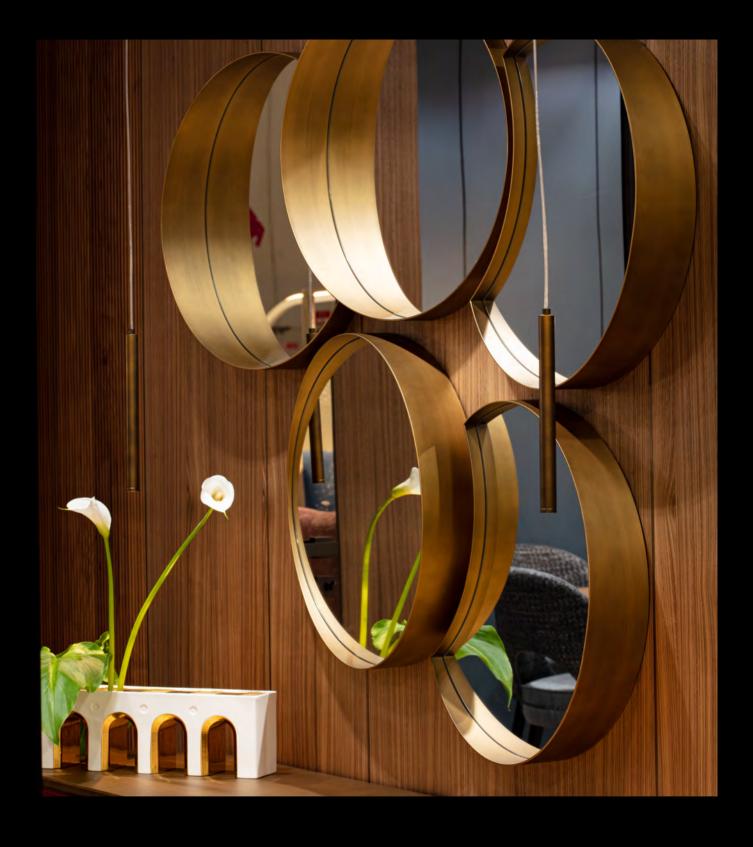

## Bolla

### Floating wall mirror composition

Evoking the ephemeral, light sphere of soap fluctuating in the sky, this mirror is aiming to immortalize the fleeting image of a bubble and of the reflexes cast from the sun on its outer edges, bringing back the playful moments of life. Bolla is made in brass and glass, to mimic the interaction of the sun with a bubble surface.

Design by LATOxLATO

140

Set design pg. 32-34/37-39 Technical details and more information pg. 109