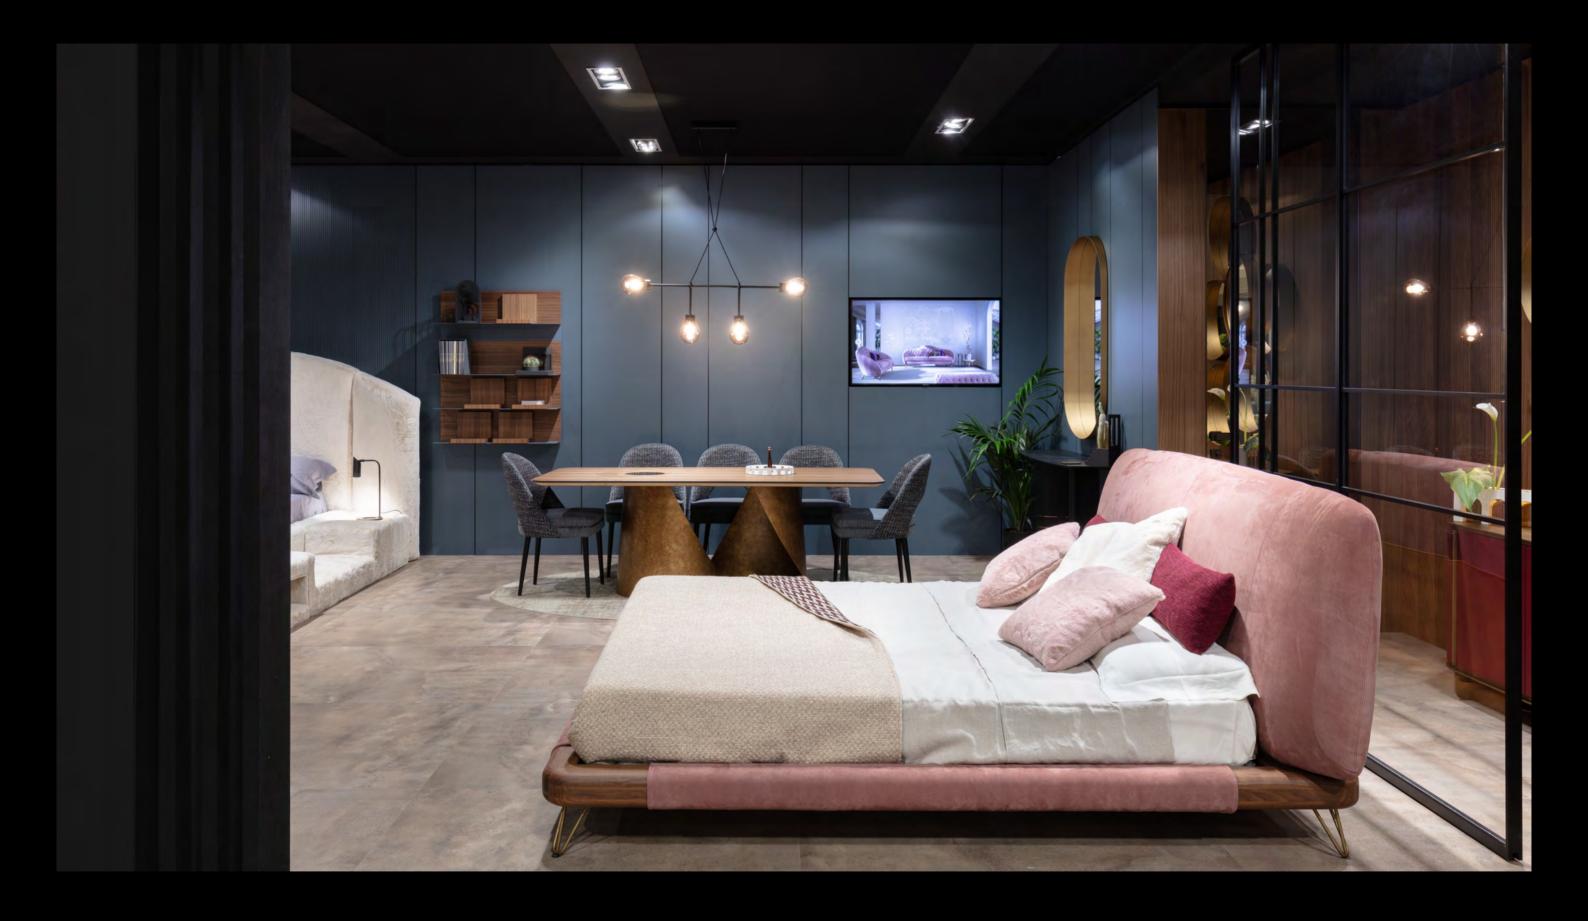

### Bedroom 01

Set design

Bed - Concept 01

pg.88

Bedroom 02

Set design

Bed - Concept 01 Dresser and Consolle Mirror - Echo Pouf - Matisse Carpet - Illusion Black

| pg.88    |        |
|----------|--------|
| pg.78/80 | - Echo |
| pg.96    |        |
| pg.84    |        |
| pg.100   |        |

# Concept 01

#### Double bed

This bed was born from the need for an element that could adapt to all situations, from private to contract. For this reason, a study was made to support modules that would give the possibility of a system and a simple bed. The various options of aggregation of the elements allow it to adapt to any environment in which it is inserted.

The intimate and cosy space expresses the elegance and refinement of a domestic luxury, enhanced by the olive green colour. For sleeping, relaxing, regaining energy, reading, meditating, dreaming, feeling at home. Sophisticated allure and modern charm for the Concept 01 bed.

#### Design by LATOxLATO

Set design pg. 42-48 Technical details and more information pg. 108