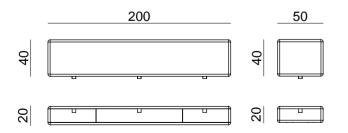

### **Central Park**

| materials:                             | dimensions:            |  |  |
|----------------------------------------|------------------------|--|--|
| Structure: Wood+Leather<br>Legs: Metal | L.50 x P.40 x H.20 cm  |  |  |
| Structure: Wood+Leather                | L.200 x P.40 x H.20 cm |  |  |