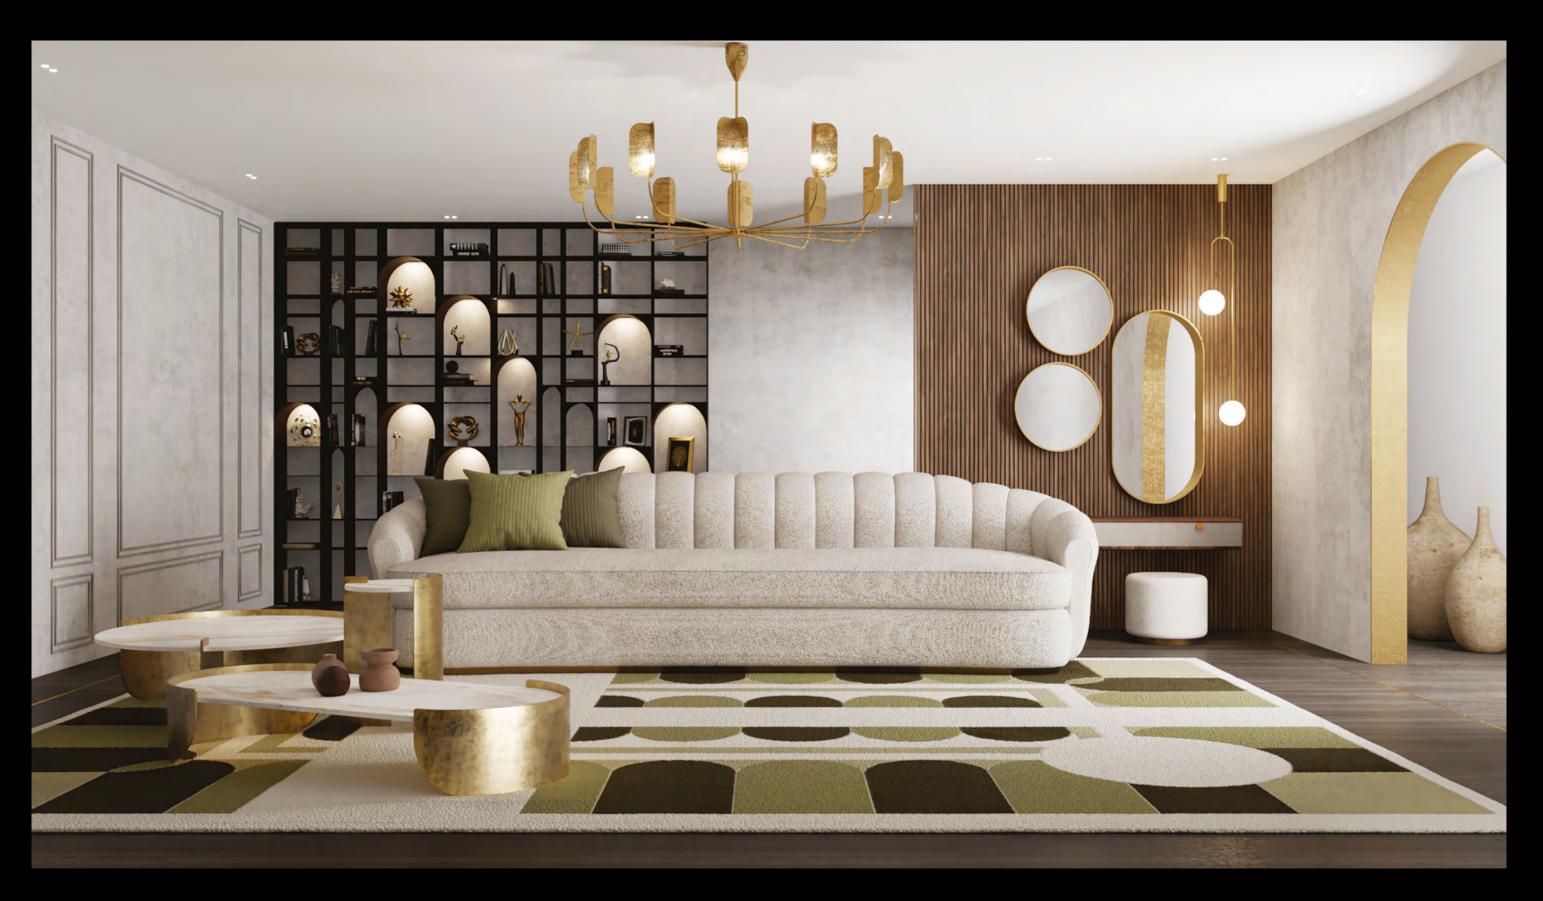

Living 03

Set design

Tables - OsirisSofa and Pouf - NestConsolle - ParadigmaMirror - Bolla + EchoCarpet - Central Park

| pg.62    |  |
|----------|--|
| pg.82    |  |
| pg.92    |  |
| pg.94/96 |  |
| pg.98    |  |

## Nest

#### Sofa collection

Drawn from the florid, luscious fields of Italian hillside. The Nest sofa collection has its inspiration in the edelweiss flowers spontaneously dotting the grazings in clusters of fluffy white stars. With its softness, organic shape and durable materials, it is made to transform every space in a cozy environment.

As a tribute to the plant, the collection was originally thought to be made in the same velvet material and its complemented by a rounded brass base.

Set design pg. 32-38 Technical details and more information pg. 107