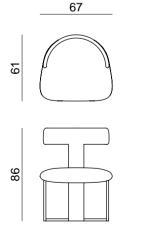

# **T-Chair**

### Upholstered chair

With its formal, essential lines, T-chair is a modern take on a classic model. Made to bring a touch of luxury to the table, it gets its name from the elegant T shape of its back. In its simplicity, it is probably one of the most iconic pieces. Avaible in a vast array of textiles and metal finishings, it can easily conform to your interior design style.

Design by LATOxLATO

Technical details and more information pg. 105

materials:

dimensions:

Seat: Upholstered fabric Legs: Metal

L.67 x P.61 x H.86 cm

materials:

dimensions:

Seat: Upholstered fabric Legs: Metal

L.61 x P.62 x H.69 cm