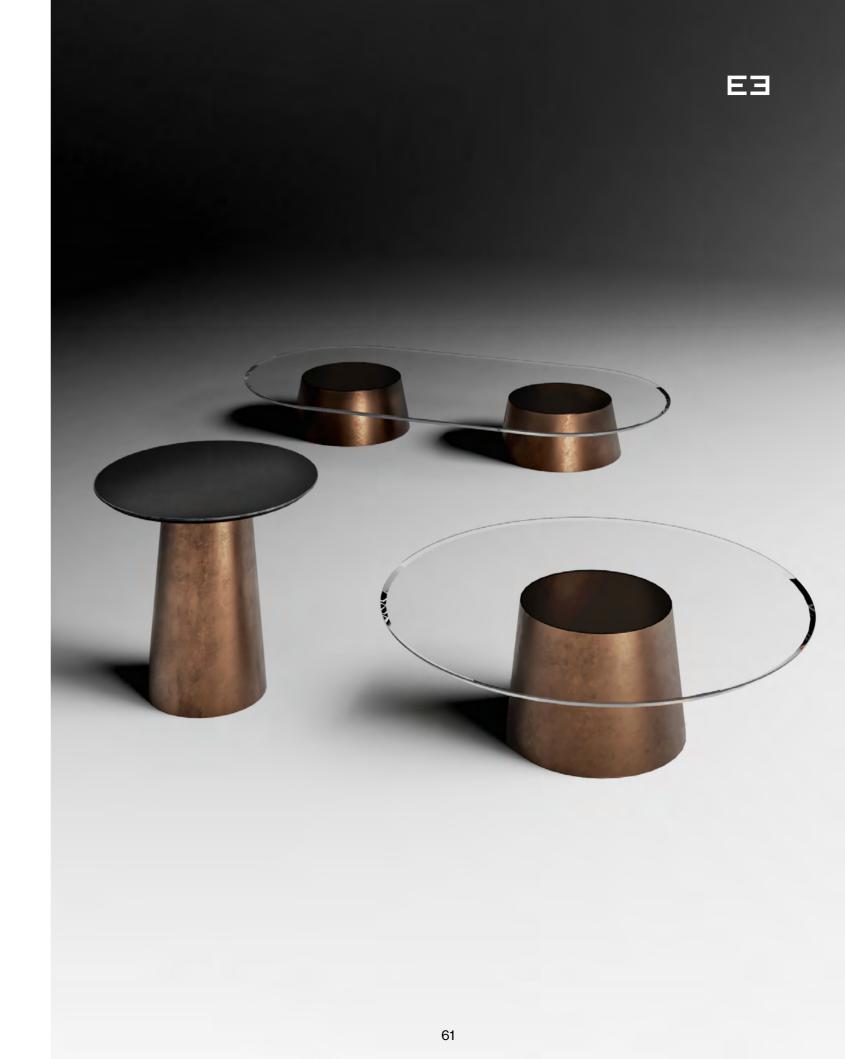

# Tholos

#### Side tables and low tables collection

For a charming living area solution, Encore presents an elegant set of small tables. Two curved metal plates are the pillars on which the top in precious ebony, glass or lacquered rests. The tables are characterized by a material contrast between the metal base and top finishes.

Design by LATOxLATO

Set design pg. 32-35 Technical details and more information pg. 104