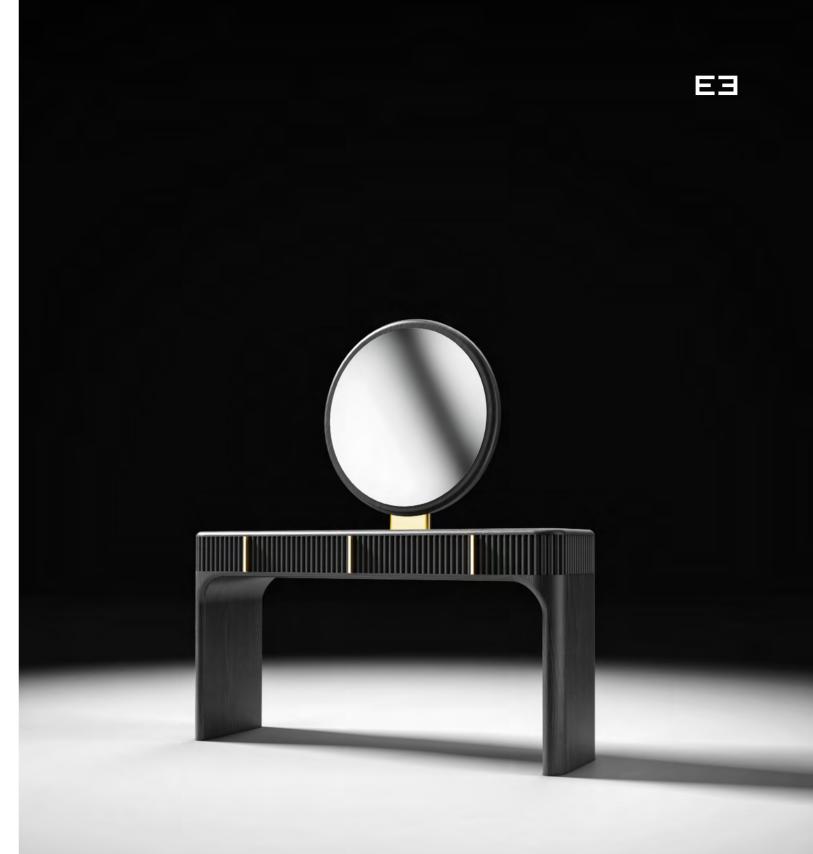

# Echo

#### Consolle with mirror

Named after the nymph, Echo Vanity is a resonance of Italian luxury and love for details. It is the perfect commistion of a sharp, clean concept, rounded by an organic, sanded silhouette. Like a river stone smoothed by the currents, Echo Vanity shines of a natural, matte texture rendered with a fine lacquered finish.

Design by LATOxLATO

#### \*Mirror included

Set design pg. 46 Technical details and more information pg. 106