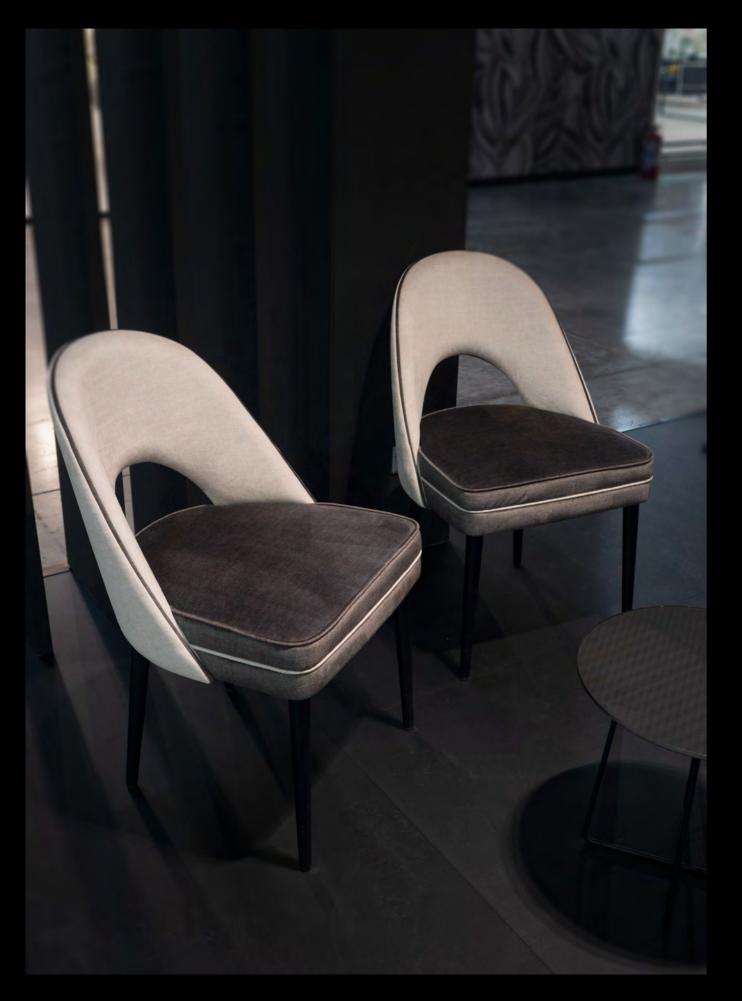

# C-Chair

#### Upholstered chair

C-chair is a lower back interpretation of a modern chair. It brings its modest height to the table, ensuring a minimalist appearance while still offering lumbar support. C-chair derives its name from the upper shape of its seat. Avaible in a vast array of textiles and metal finishings, it can easily conform to your interior design style.

Design by LATOxLATO

Set design pg. 16 Technical details and more information pg. 105