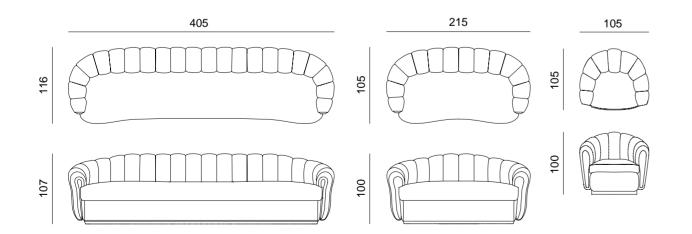

## Nest

#### Sofa collection

Drawn from the florid, luscious fields of Italian hillside. The Nest sofa collection has its inspiration in the edelweiss flowers spontaneously dotting the grazings in clusters of fluffy white stars. With its softness, organic shape and durable materials, it is made to transform every space in a cozy environment.

As a tribute to the plant, the collection was originally thought to be made in the same velvet material and its complemented by a rounded brass base.

Set design pg. 32-38 Technical details and more information pg. 107

materials:

dimensions:

Seat: Upholstered fabric Legs: Wood

L.55 x P.63 x H.85 cm

| materials:                             | dimensions:              |
|----------------------------------------|--------------------------|
| eat: Upholstered fabric<br>Base: Metal | L.215 x P.105 x H.100 cm |
| eat: Upholstered fabric<br>Base: Metal | L.105 x P.105 x H.100 cm |
| eat: Upholstered fabric<br>Base: Metal | L.405 x P.105 x H.100 cm |