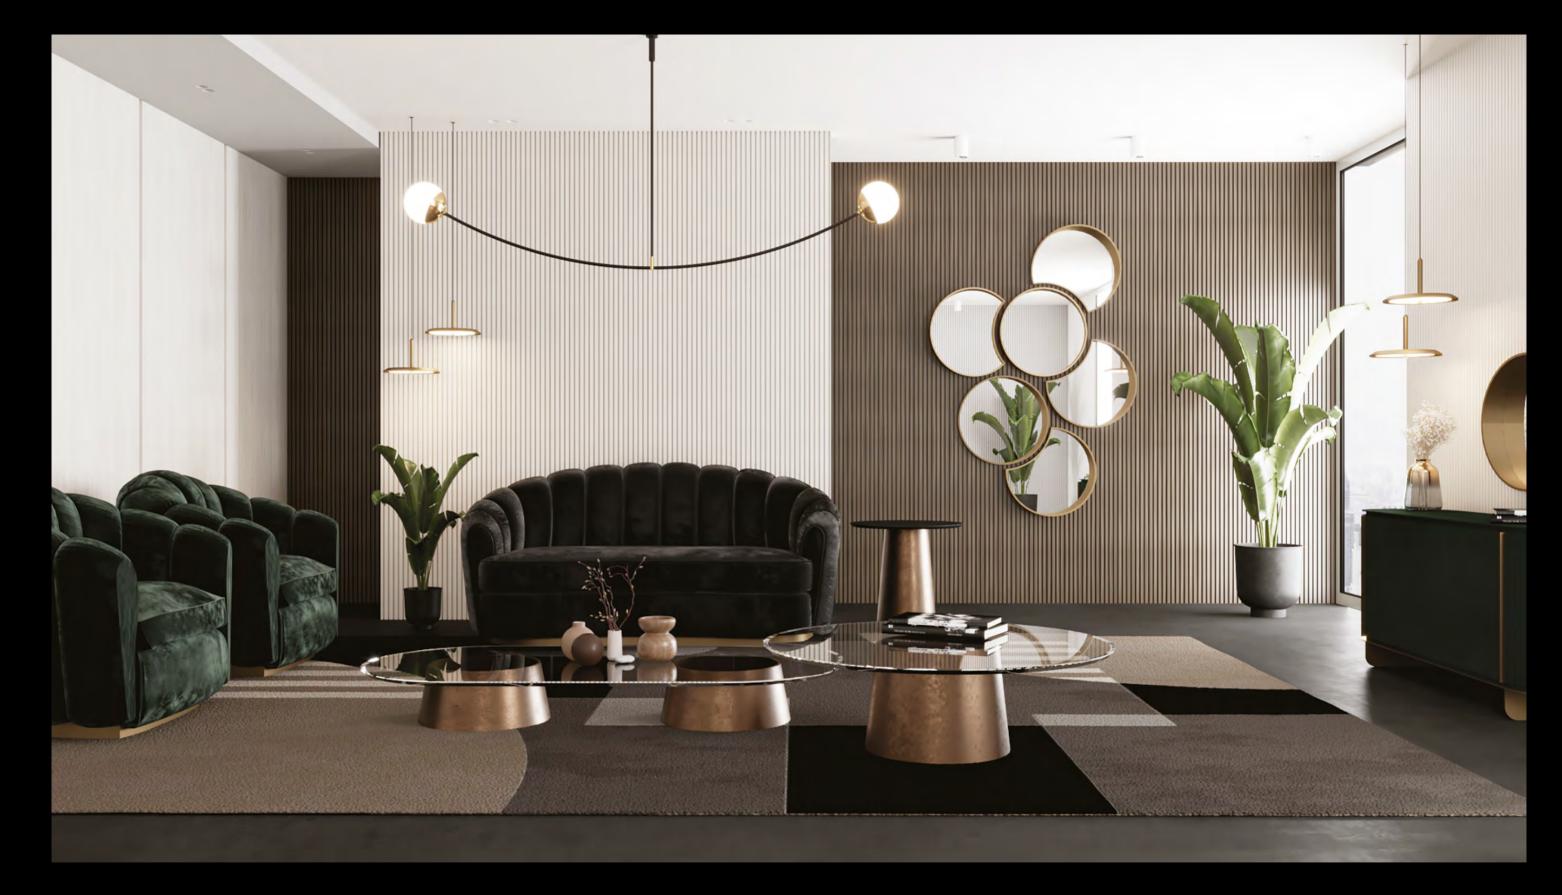

## Nest

#### Sofa collection

Drawn from the florid, luscious fields of Italian hillside. The Nest sofa collection has its inspiration in the edelweiss flowers spontaneously dotting the grazings in clusters of fluffy white stars. With its softness, organic shape and durable materials, it is made to transform every space in a cozy environment.

As a tribute to the plant, the collection was originally thought to be made in the same velvet material and its complemented by a rounded brass base.

Set design pg. 32-38 Technical details and more information pg. 107

## Bolla

### Floating wall mirror composition

Evoking the ephemeral, light sphere of soap fluctuating in the sky, this mirror is aiming to immortalize the fleeting image of a bubble and of the reflexes cast from the sun on its outer edges, bringing back the playful moments of life. Bolla is made in brass and glass, to mimic the interaction of the sun with a bubble surface.

Design by LATOxLATO

140

Set design pg. 32-34/37-39 Technical details and more information pg. 109