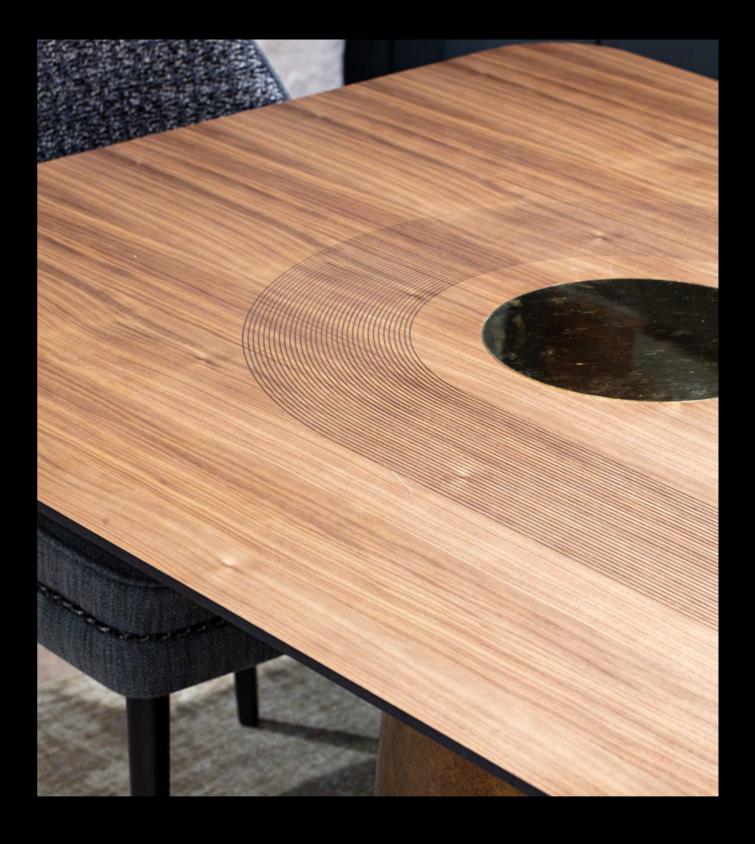

### Double leg table

For a charming dining area solution, Encore presents an elegant rectangular table. Two curved metal plates are the pillars on which the rectangular top in precious ebony, glass or lacquered rests. The table characterized by a material contrast between the metal base and top finishes.

Design by LATOxLATO

Set design pg. 20-22 Technical details and more information pg. 104