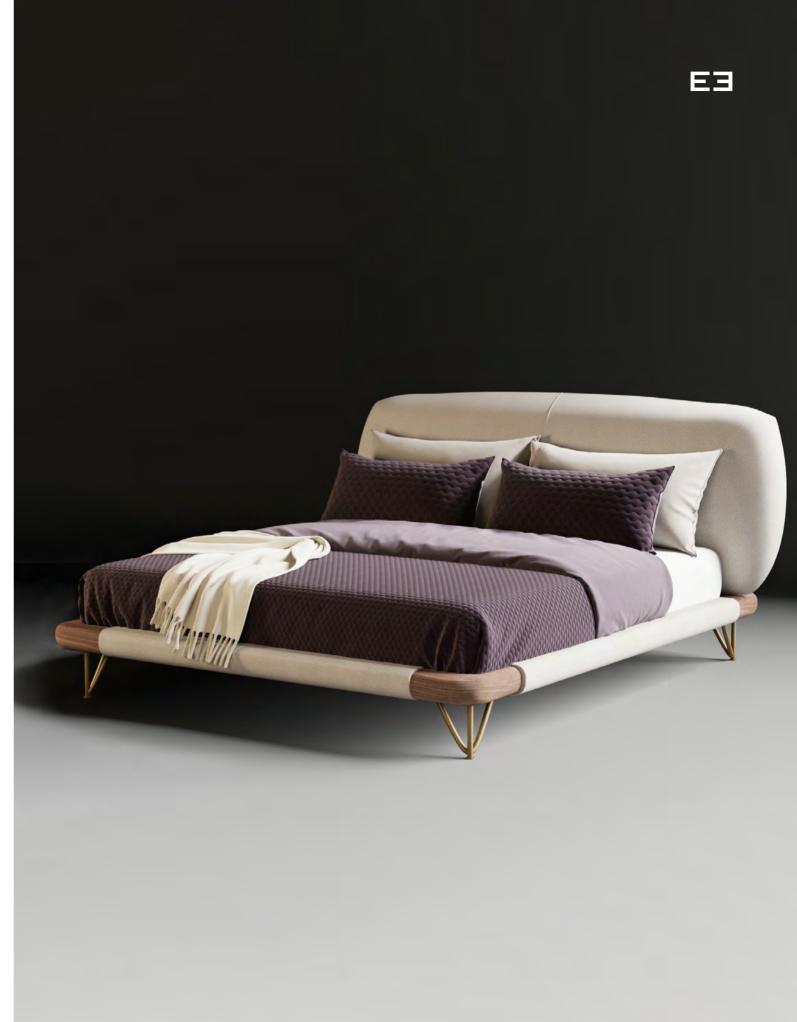

# Sophisma

### Double bed

From the Greek Sophos: Wise, clever, this bed is a synthesis of curved lines and soft edges, made to resolve a complex process into a simple appearance while still maintaining all of its opulence. Sophisma, with its freestanding headboard, it's more than just a simple bed, it is a 360° artwork for your bedroom.

Made of nabuk leather and opaque hardwood with brass finishings, it is a modern take on what Italian tradition suggests.

Design by LATOxLATO

Set design pg. 50-52 Technical details and more information pg. 108