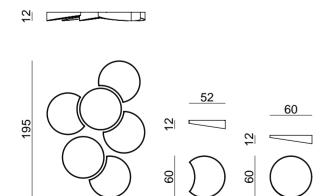

## Bolla

### Floating wall mirror composition

Evoking the ephemeral, light sphere of soap fluctuating in the sky, this mirror is aiming to immortalize the fleeting image of a bubble and of the reflexes cast from the sun on its outer edges, bringing back the playful moments of life. Bolla is made in brass and glass, to mimic the interaction of the sun with a bubble surface.

Design by LATOxLATO

140

Set design pg. 32-34/37-39 Technical details and more information pg. 109

| materials:  | dimensions:   |
|-------------|---------------|
| Glass+Metal | ø60 x P.12 cm |
|             |               |

| Glass+Metal | L.52 x P.12 x H.60 cm |
|-------------|-----------------------|
|             |                       |

Legs: Metal

L.140 x P.12 x H.195 cm

materials:

dimensions:

Hand-knotted fabric

```
L.490 x P.330 x H.3 cm
```