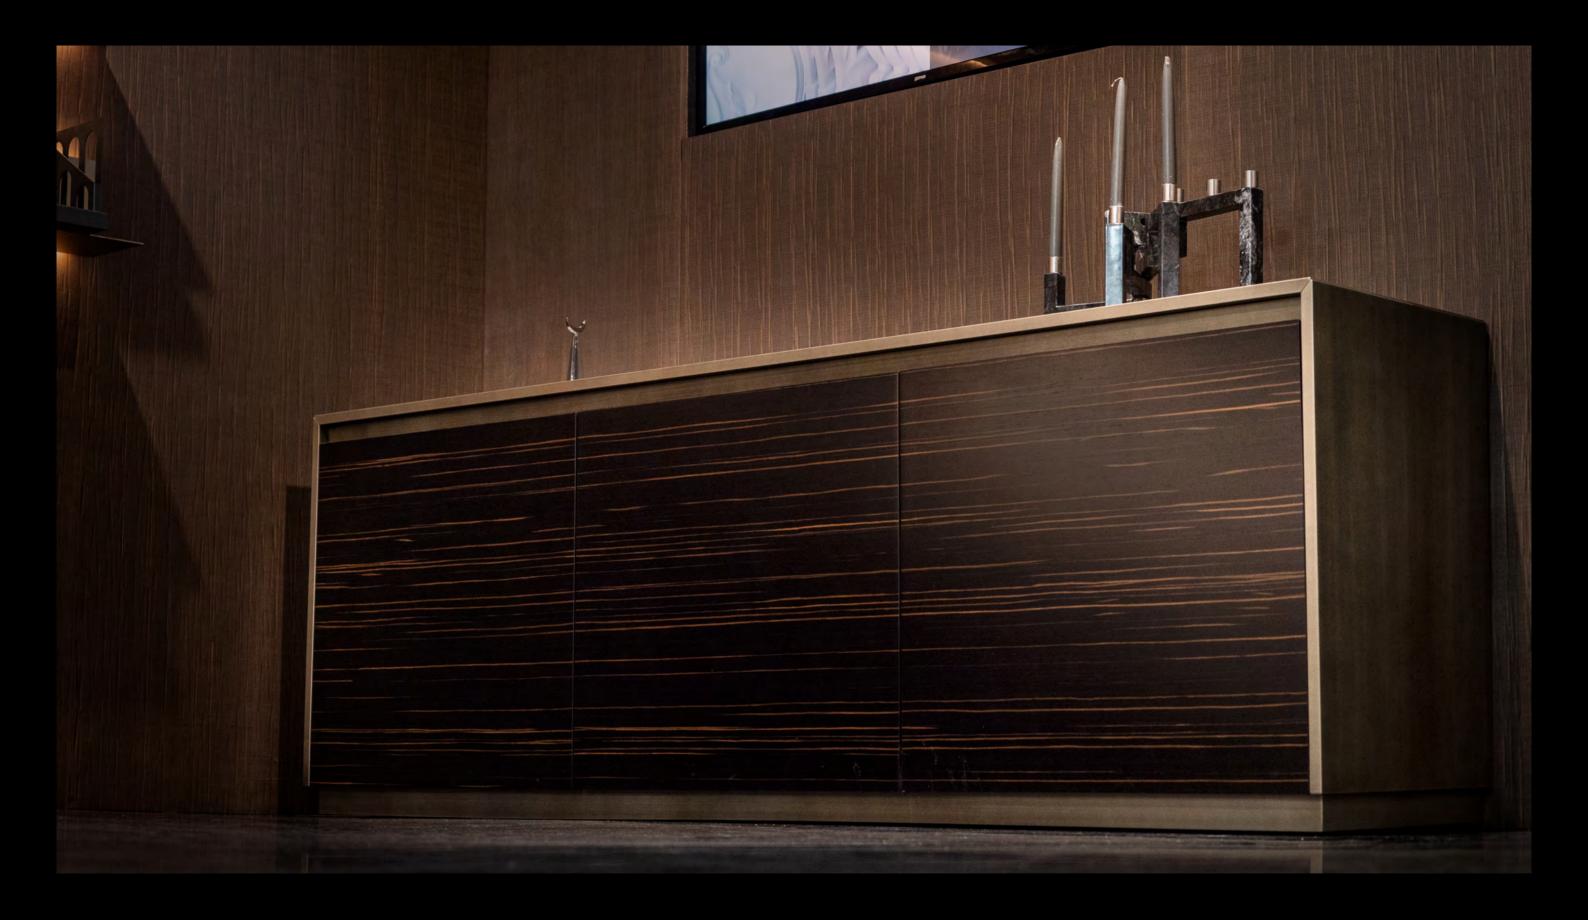

# Dobos

#### Dresser

Rounded appearance and even layers, the Dobos sideboard is a tribute to the famous chocolate cake. With its Soft looks, this piece was developed to bring an organic element to the room. It is available in multiple wood or lacquered finishes.

Design by LATOxLATO

Set design pg. 30-35 Technical details and more information pg. 106