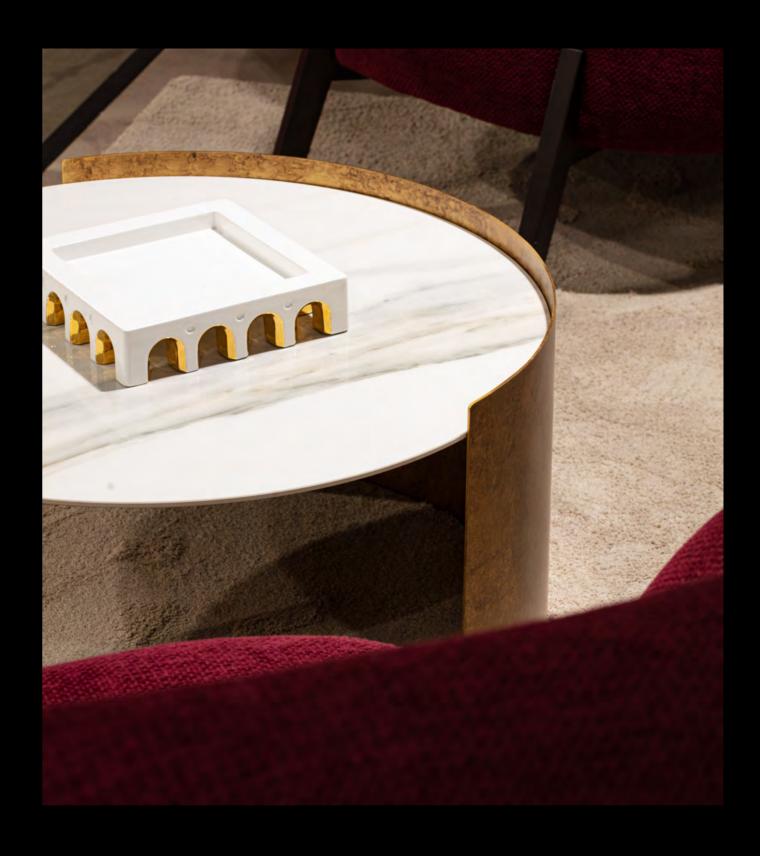

# Tholos

#### Side tables and low tables collection

For a charming living area solution, Encore presents an elegant set of small tables. Two curved metal plates are the pillars on which the top in precious ebony, glass or lacquered rests. The tables are characterized by a material contrast between the metal base and top finishes.

Design by LATOxLATO

Set design pg. 32-35 Technical details and more information pg. 104