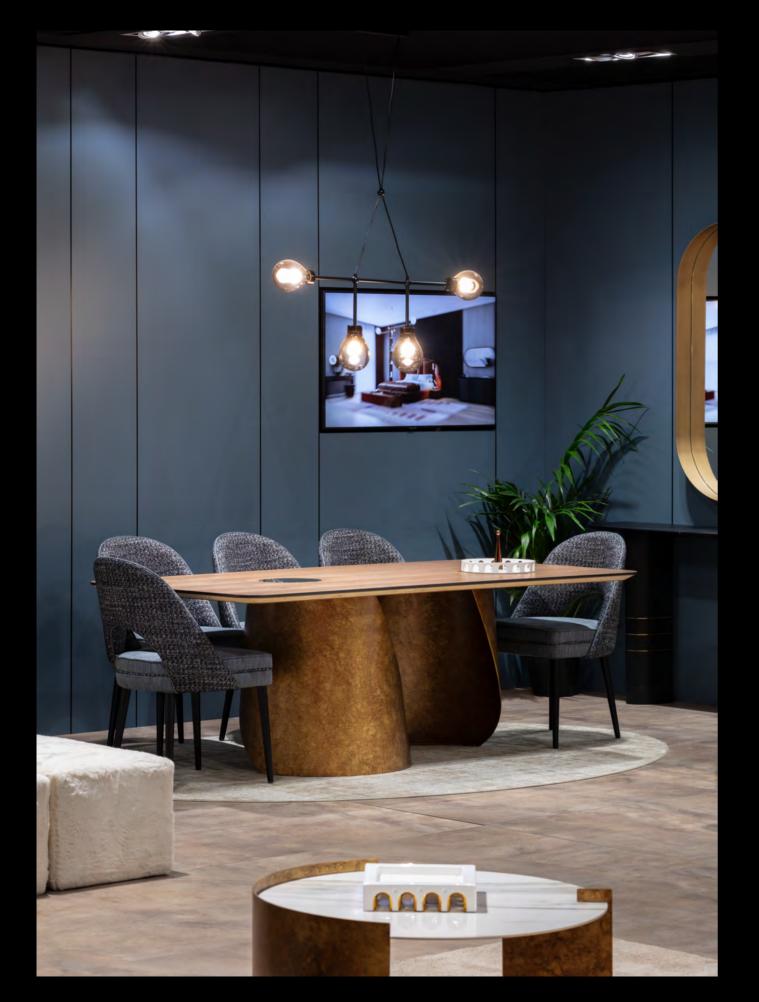

# Diningrooms

Dining 01

Set design

Table - Tholos

Chairs - C-Chair

Consolle - Torii

| pg.58 |
|-------|
| pg.70 |
| pg.66 |

Dining 02

### Double leg table

For a charming dining area solution, Encore presents an elegant rectangular table. Two curved metal plates are the pillars on which the rectangular top in precious ebony, glass or lacquered rests. The table characterized by a material contrast between the metal base and top finishes.

Design by LATOxLATO

Set design pg. 20-22 Technical details and more information pg. 104

# **T-Chair**

### Upholstered chair

With its formal, essential lines, T-chair is a modern take on a classic model. Made to bring a touch of luxury to the table, it gets its name from the elegant T shape of its back. In its simplicity, it is probably one of the most iconic pieces. Avaible in a vast array of textiles and metal finishings, it can easily conform to your interior design style.

Design by LATOxLATO

Technical details and more information pg. 105