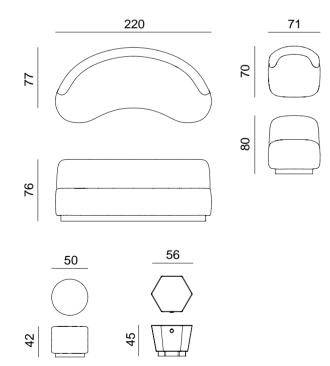

# Osiris

#### Side table and low table collection

With its glossy, opulent appearance, Osiris is the perfect low table, versatile enough with its height, it is the right choice for every space to be placed right in front of a sofa or next to an armchair or even paired with some cushions on the floor for a traditional oriental dinner.

Osiris was thought in a gold looking finish, with a customizable top material.

Design by LATOxLATO

Set design pg. 36-38 Technical details and more information pg. 104

| materials:                             | dimensions:            |
|----------------------------------------|------------------------|
| eat: Upholstered fabric<br>Base: Wood  | L.71 x P.70 x H.80 cm  |
| eat: Upholstered fabric<br>Base: Wood  | L.160 x P.77 x H.76 cm |
| eat: Upholstered fabric<br>Base: Wood  | L.220 x P.77 x H.76 cm |
| eat: Upholstered fabric<br>Base: Metal | ø56 x H.45 cm          |
| eat: Upholstered fabric<br>Base: Metal | ø50 x H.42 cm          |