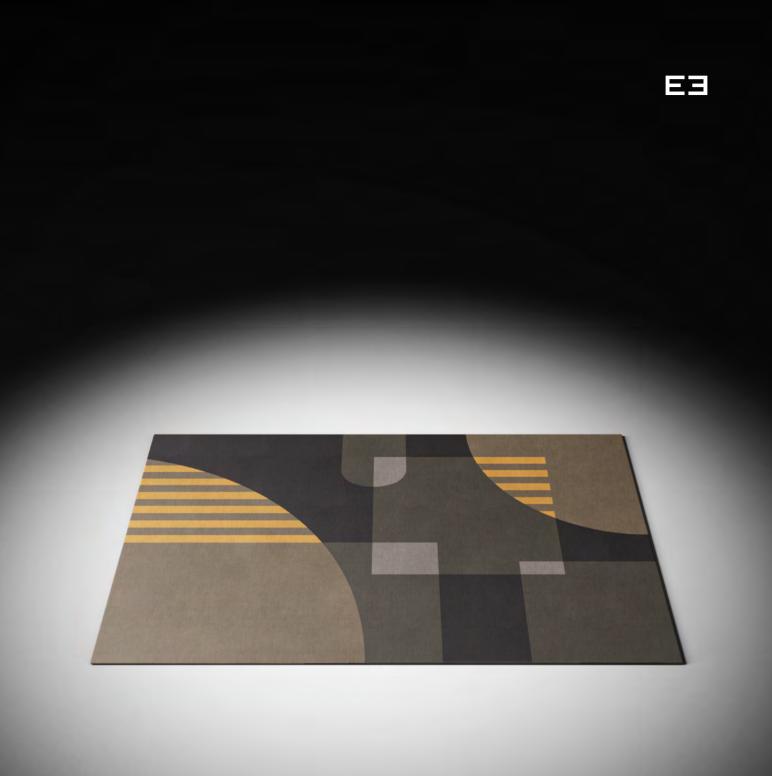

### Illusion Black

#### Hand-knotted carpet

Drawing inspiration from the intersection, blend and movement of changing shapes, Illusion carpets aims to represent the pattern of an artistic mind. Warm and soft, Illusion carpet is made to blend with the other pieces of the catalog and let them shine.

Design by LATOxLATO

Set design pg. 32-35/46-48 Technical details and more information pg. 109

EЭ