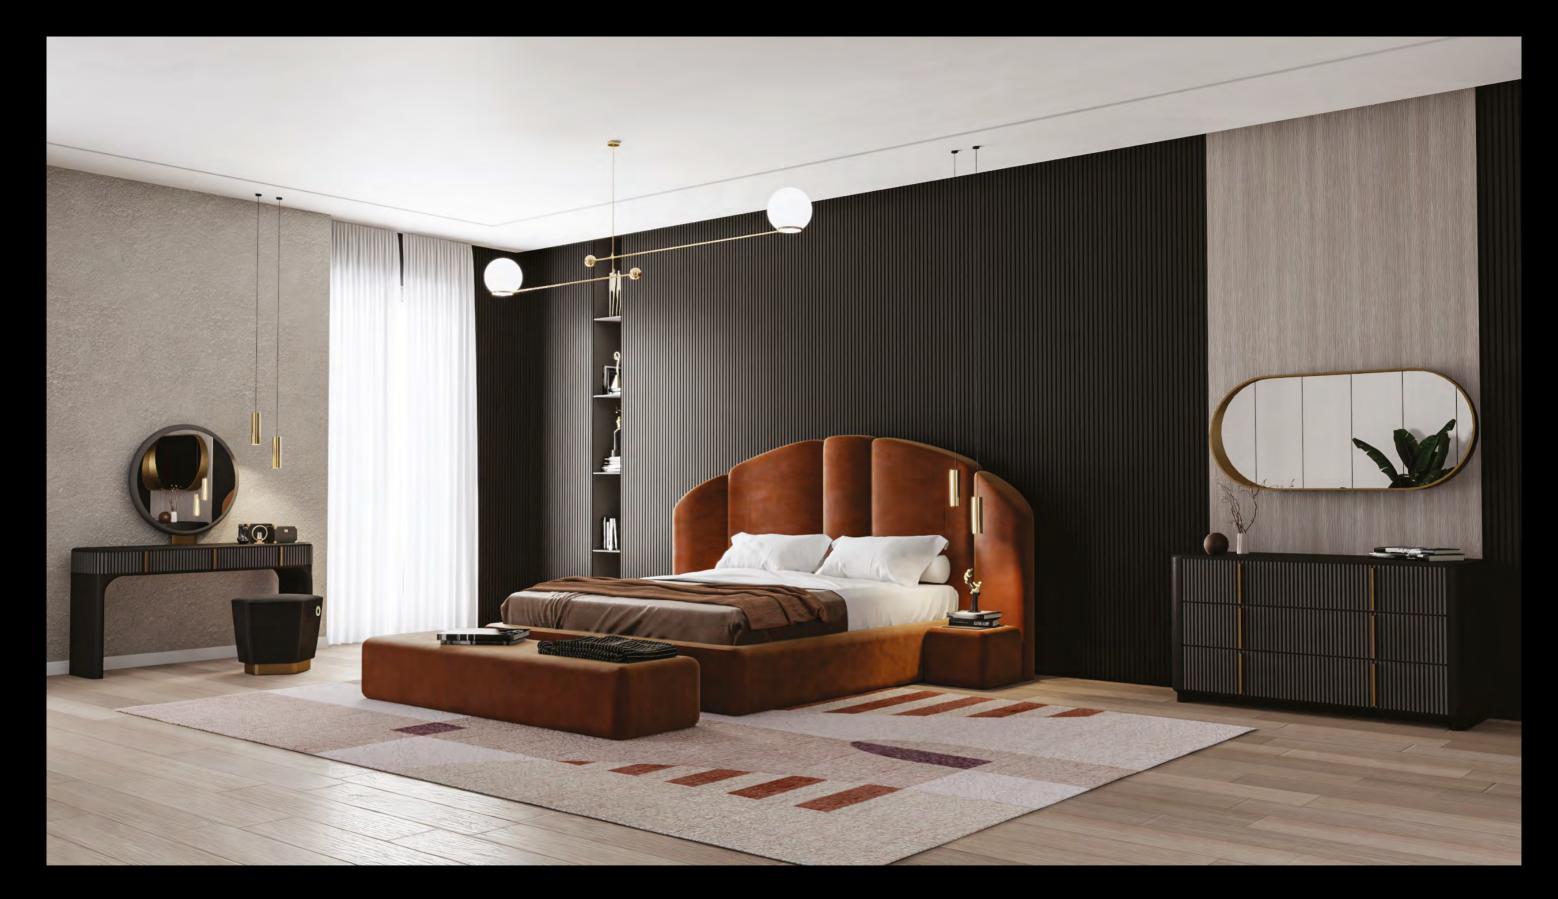

# Sophisma

### Double bed

From the Greek Sophos: Wise, clever, this bed is a synthesis of curved lines and soft edges, made to resolve a complex process into a simple appearance while still maintaining all of its opulence. Sophisma, with its freestanding headboard, it's more than just a simple bed, it is a 360° artwork for your bedroom.

Made of nabuk leather and opaque hardwood with brass finishings, it is a modern take on what Italian tradition suggests.

Design by LATOxLATO

Set design pg. 50-52 Technical details and more information pg. 108