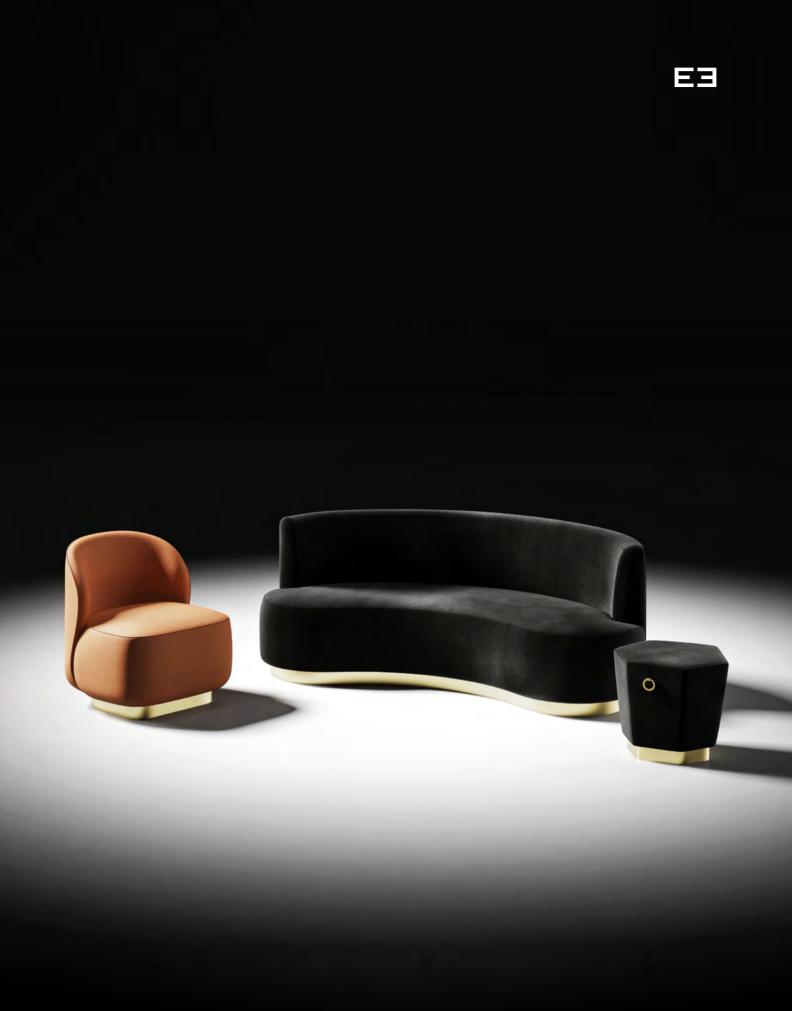

## Nest

#### Sofa collection

Drawn from the florid, luscious fields of Italian hillside. The Nest sofa collection has its inspiration in the edelweiss flowers spontaneously dotting the grazings in clusters of fluffy white stars. With its softness, organic shape and durable materials, it is made to transform every space in a cozy environment.

As a tribute to the plant, the collection was originally thought to be made in the same velvet material and its complemented by a rounded brass base.

Set design pg. 32-38 Technical details and more information pg. 107

# Michelia

#### Upholstered armchair

From the soft glow of a flowering magnolia tree, this armchair was inspired by the starkt contrast of the off-white flowers and the rich brown of the branches. Studied for comfort, it makes a nice addition to any corner, giving this armchair the potential to become the most used piece of the livingroom. Michelia is dressed in buclè paired with high quality Italian wood.

Design by LATOxLATO

Set design pg. 30 Technical details and more information pg. 108

# Paradigma

### Side table and cosolle collection

With its soft, essential lines, Paradigma is, as its name suggests, the epitome; the perfect example of its kind. With this philosophical interpretation of the Italian countryside, this collection has been realized to bring the best of Italian materials and craftmanship into your houses. Paradigma collection is made of hardwood and nabuk leather, two very simple materials to ennoble a very clean, functional design.

Design by LATOxLATO

Set design pg. 37-39/50-53 Technical details and more information pg. 109