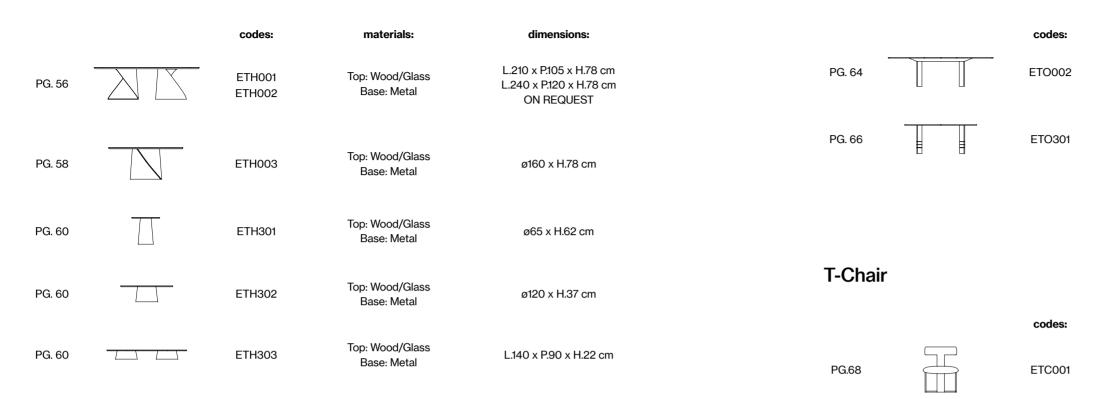

# Tholos

### Double leg table

For a charming dining area solution, Encore presents an elegant rectangular table. Two curved metal plates are the pillars on which the rectangular top in precious ebony, glass or lacquered rests. The table characterized by a material contrast between the metal base and top finishes.

Design by LATOxLATO

Set design pg. 20-22 Technical details and more information pg. 104

### Central single leg table

For a charming dining area solution, Encore presents an elegant round table. Two curved metal plates are the pillars on which the round top in precious ebony, glass or lacquered rests. The table characterized by a material contrast between the metal base and top finishes.

Design by LATOxLATO

Set design pg. 16 Technical details and more information pg. 104

#### Side tables and low tables collection

For a charming living area solution, Encore presents an elegant set of small tables. Two curved metal plates are the pillars on which the top in precious ebony, glass or lacquered rests. The tables are characterized by a material contrast between the metal base and top finishes.

Design by LATOxLATO

Set design pg. 32-35 Technical details and more information pg. 104

# **T-Chair**

### Upholstered chair

With its formal, essential lines, T-chair is a modern take on a classic model. Made to bring a touch of luxury to the table, it gets its name from the elegant T shape of its back. In its simplicity, it is probably one of the most iconic pieces. Avaible in a vast array of textiles and metal finishings, it can easily conform to your interior design style.

Design by LATOxLATO

Technical details and more information pg. 105