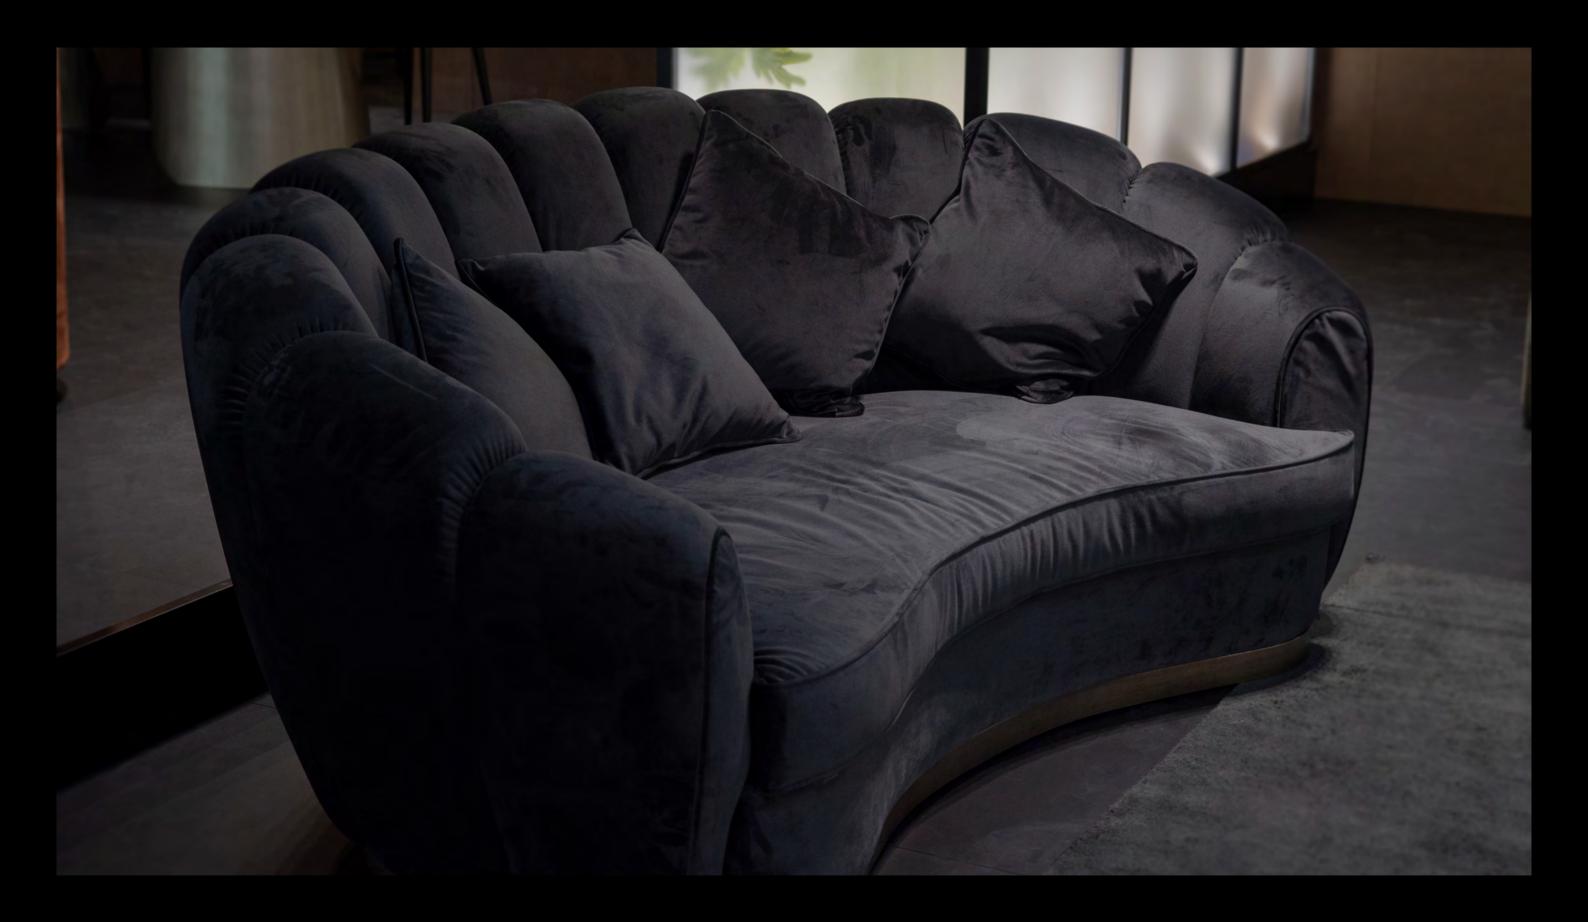

## Nest

#### Sofa collection

Drawn from the florid, luscious fields of Italian hillside. The Nest sofa collection has its inspiration in the edelweiss flowers spontaneously dotting the grazings in clusters of fluffy white stars. With its softness, organic shape and durable materials, it is made to transform every space in a cozy environment.

As a tribute to the plant, the collection was originally thought to be made in the same velvet material and its complemented by a rounded brass base.

Set design pg. 32-38 Technical details and more information pg. 107