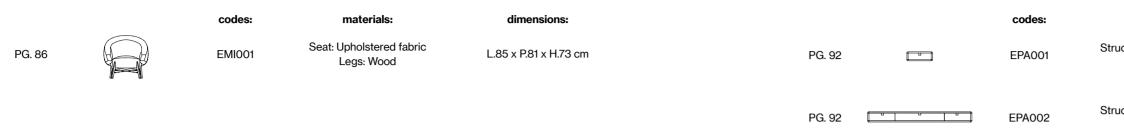

## Matisse

#### Sofa collection

Matisse was the main esponent of the fauvism, a pittoric current that deeply influenced the simple lines and strong colors of this eclectic collection.

Organic in nature, it brings its sinous lines into the livingroom, with the aim to soften the sharp, straight lines of our environments. Matisse comes in a wide variety of finitures, but always with metal insertions.

Set design pg. 39-46 Technical details and more information pg. 107

materials:

dimensions:

Seat: Upholstered fabric Legs: Wood

L.55 x P.63 x H.85 cm

| materials:                             | dimensions:              |
|----------------------------------------|--------------------------|
| eat: Upholstered fabric<br>Base: Metal | L.215 x P.105 x H.100 cm |
| eat: Upholstered fabric<br>Base: Metal | L.105 x P.105 x H.100 cm |
| eat: Upholstered fabric<br>Base: Metal | L.405 x P.105 x H.100 cm |

| materials:                             | dimensions:            |
|----------------------------------------|------------------------|
| eat: Upholstered fabric<br>Base: Wood  | L.71 x P.70 x H.80 cm  |
| eat: Upholstered fabric<br>Base: Wood  | L.160 x P.77 x H.76 cm |
| eat: Upholstered fabric<br>Base: Wood  | L.220 x P.77 x H.76 cm |
| eat: Upholstered fabric<br>Base: Metal | ø56 x H.45 cm          |
| eat: Upholstered fabric<br>Base: Metal | ø50 x H.42 cm          |