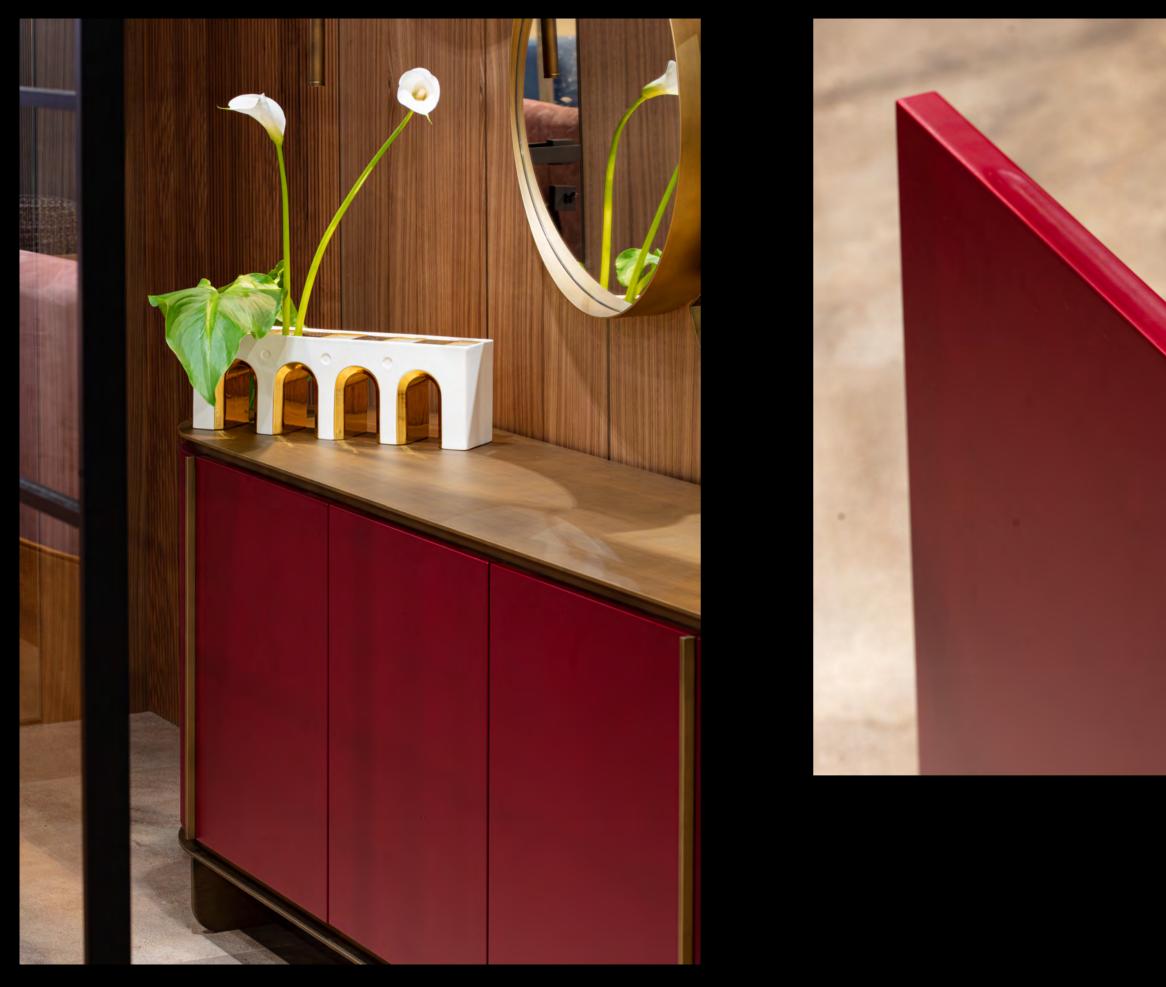

# Dobos

#### Dresser

Rounded appearance and even layers, the Dobos sideboard is a tribute to the famous chocolate cake. With its Soft looks, this piece was developed to bring an organic element to the room. It is available in multiple wood or lacquered finishes.

Design by LATOxLATO

Set design pg. 30-35 Technical details and more information pg. 106