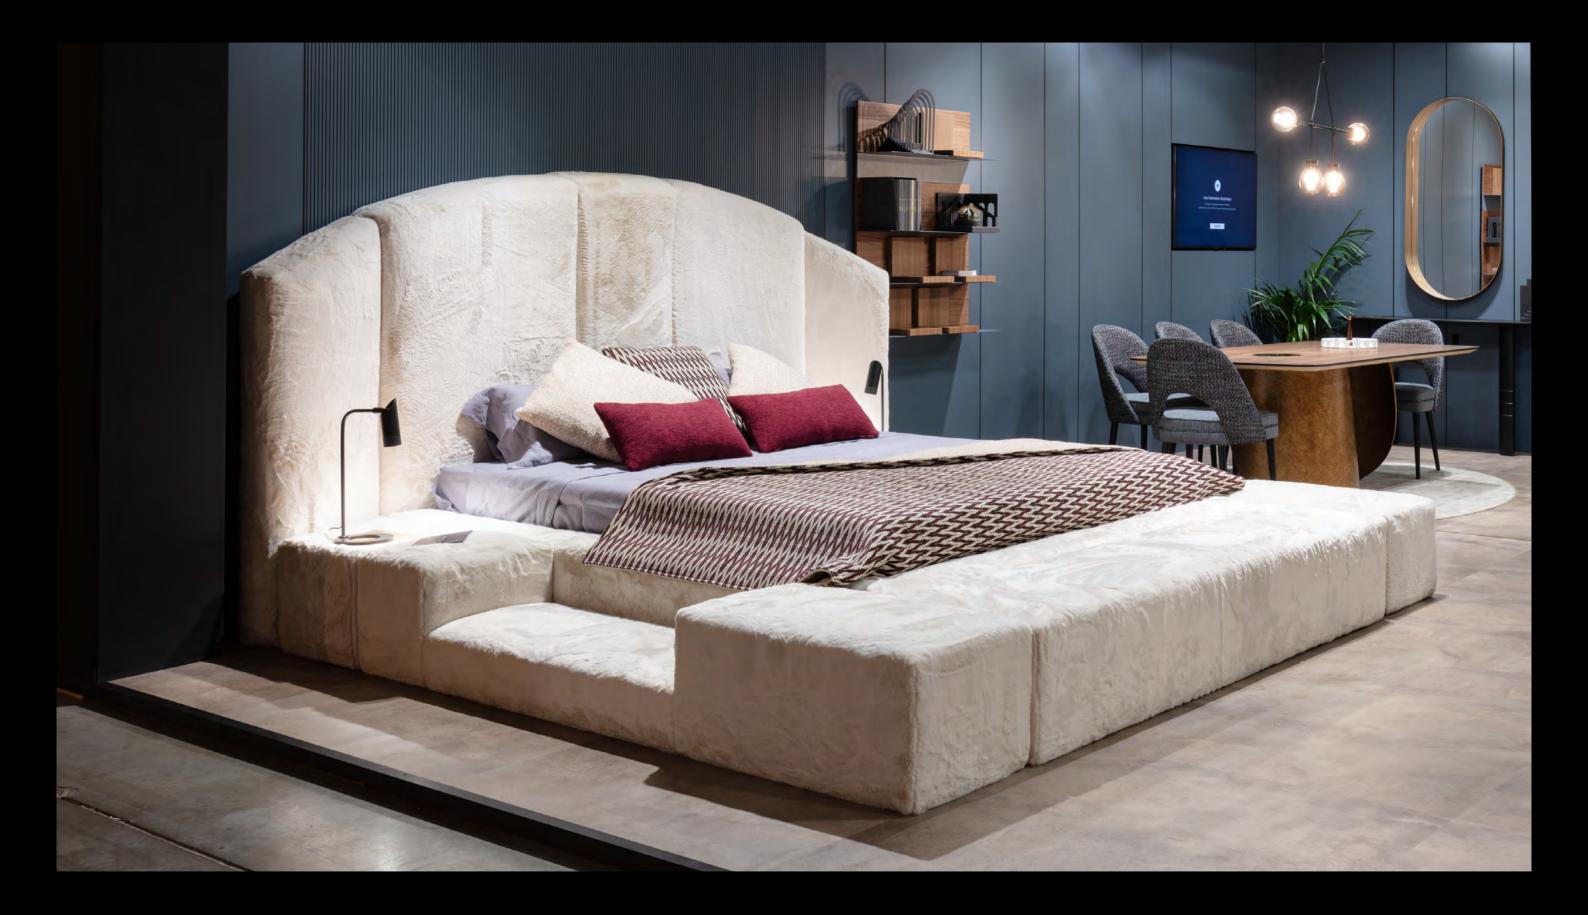

# Concept 01

#### Double bed

This bed was born from the need for an element that could adapt to all situations, from private to contract. For this reason, a study was made to support modules that would give the possibility of a system and a simple bed. The various options of aggregation of the elements allow it to adapt to any environment in which it is inserted.

The intimate and cosy space expresses the elegance and refinement of a domestic luxury, enhanced by the olive green colour. For sleeping, relaxing, regaining energy, reading, meditating, dreaming, feeling at home. Sophisticated allure and modern charm for the Concept 01 bed.

#### Design by LATOxLATO

Set design pg. 42-48 Technical details and more information pg. 108