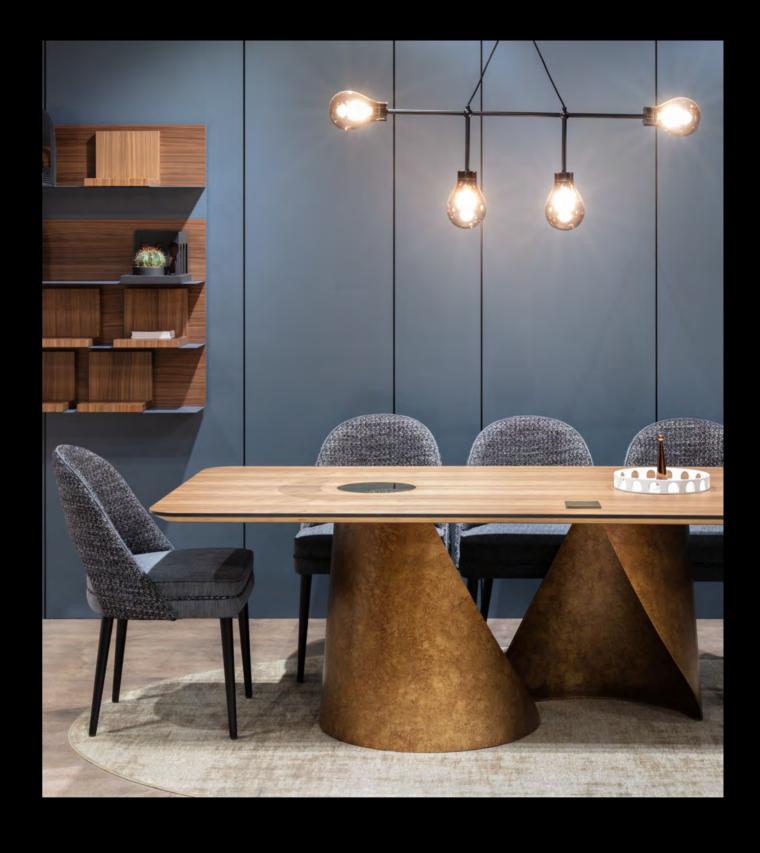

# Diningrooms

Dining 01

Set design

Table - Tholos

Chairs - C-Chair

Consolle - Torii

| pg.58 |
|-------|
| pg.70 |
| pg.66 |

Dining 02

### Double leg table

For a charming dining area solution, Encore presents an elegant rectangular table. Two curved metal plates are the pillars on which the rectangular top in precious ebony, glass or lacquered rests. The table characterized by a material contrast between the metal base and top finishes.

Design by LATOxLATO

Set design pg. 20-22 Technical details and more information pg. 104

# **T-Chair**

### Upholstered chair

With its formal, essential lines, T-chair is a modern take on a classic model. Made to bring a touch of luxury to the table, it gets its name from the elegant T shape of its back. In its simplicity, it is probably one of the most iconic pieces. Avaible in a vast array of textiles and metal finishings, it can easily conform to your interior design style.

Design by LATOxLATO

Technical details and more information pg. 105