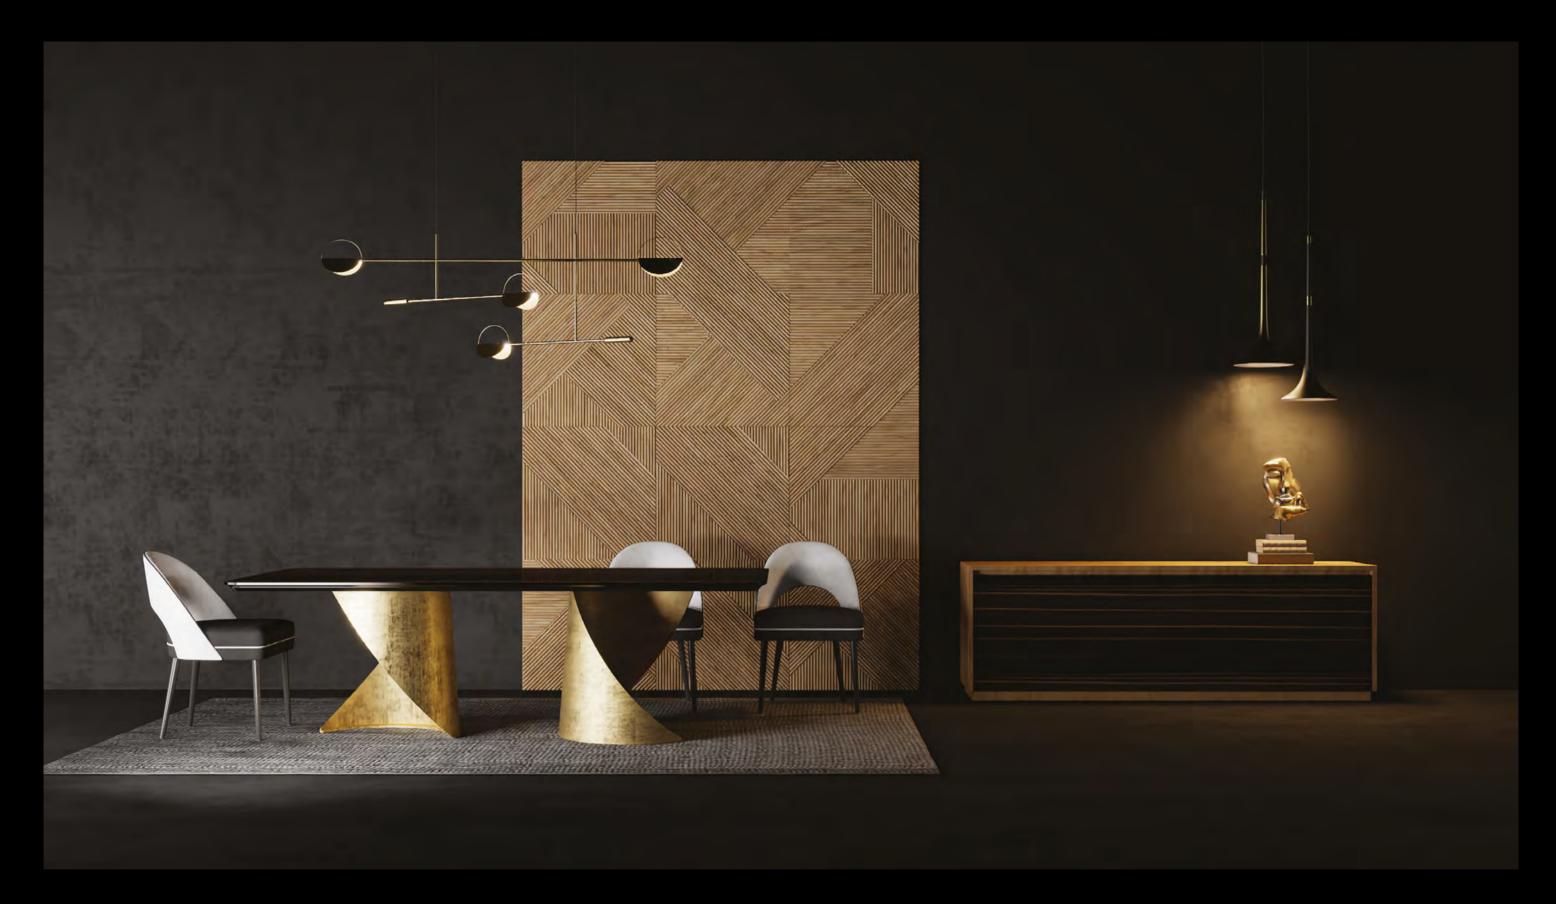

# Diningrooms

Dining 01

Set design

Table - Tholos

Chairs - C-Chair

Consolle - Torii

| pg.58 |
|-------|
| pg.70 |
| pg.66 |

Dining 02

# Tholos

### Double leg table

For a charming dining area solution, Encore presents an elegant rectangular table. Two curved metal plates are the pillars on which the rectangular top in precious ebony, glass or lacquered rests. The table characterized by a material contrast between the metal base and top finishes.

Design by LATOxLATO

Set design pg. 20-22 Technical details and more information pg. 104

# C-Chair

#### Upholstered chair

C-chair is a lower back interpretation of a modern chair. It brings its modest height to the table, ensuring a minimalist appearance while still offering lumbar support. C-chair derives its name from the upper shape of its seat. Avaible in a vast array of textiles and metal finishings, it can easily conform to your interior design style.

Design by LATOxLATO

Set design pg. 16 Technical details and more information pg. 105

### Focus

#### Dresser

This sideboard gets its inspiration from the roman fireplace, a staple in the tradition of every anchient house. In roman times, no living space could exist without one. Focus sideboard, with its warm essences is going to bring warmth and coziness to the room. Focus is available in an array of wood finishes with brass details.

Design by LATOxLATO

Set design pg. 25-27 Technical details and more information pg. 106