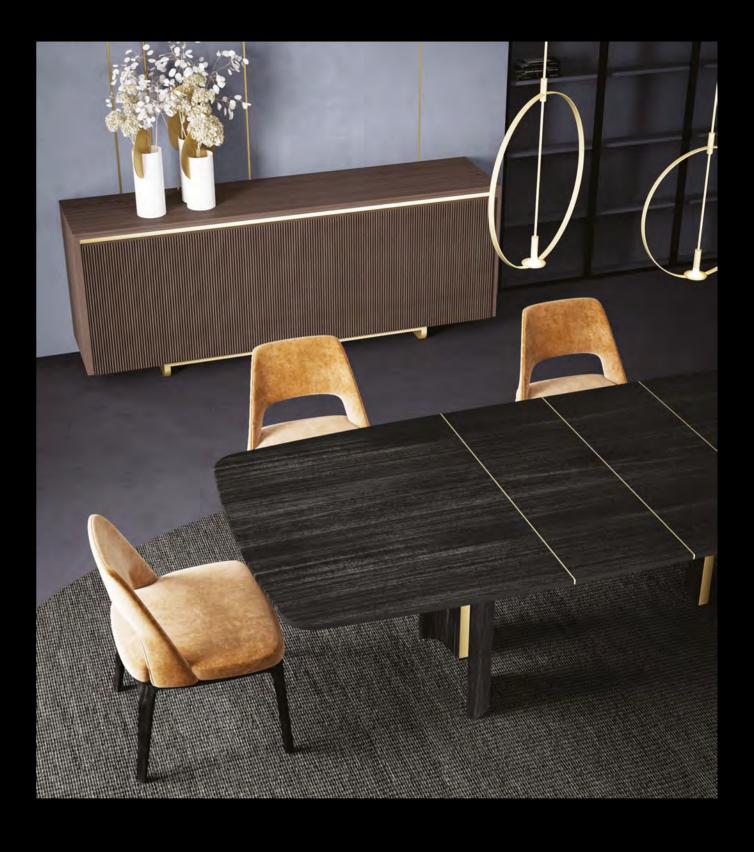

# Diningrooms

Dining 01

Set design

Table - Tholos

Chairs - C-Chair

Consolle - Torii

| pg.58 |
|-------|
| pg.70 |
| pg.66 |

Dining 02

Set design

Table - Tholos

Chairs - Bonnet

**Consolle - Focus** 

| pg.56 |
|-------|
| pg.72 |
| pg.76 |

Dining 03

Set design **Table - Torii** 

Consolle - Focus

### Double leg table

For a charming dining area solution, Encore presents an elegant rectangular table. Two curved metal plates are the pillars on which the rectangular top in precious ebony, glass or lacquered rests. The table characterized by a material contrast between the metal base and top finishes.

### Central single leg table

For a charming dining area solution, Encore presents an elegant round table. Two curved metal plates are the pillars on which the round top in precious ebony, glass or lacquered rests. The table characterized by a material contrast between the metal base and top finishes.

# C-Chair

#### Upholstered chair

C-chair is a lower back interpretation of a modern chair. It brings its modest height to the table, ensuring a minimalist appearance while still offering lumbar support. C-chair derives its name from the upper shape of its seat. Avaible in a vast array of textiles and metal finishings, it can easily conform to your interior design style.

Design by LATOxLATO

Set design pg. 16 Technical details and more information pg. 105