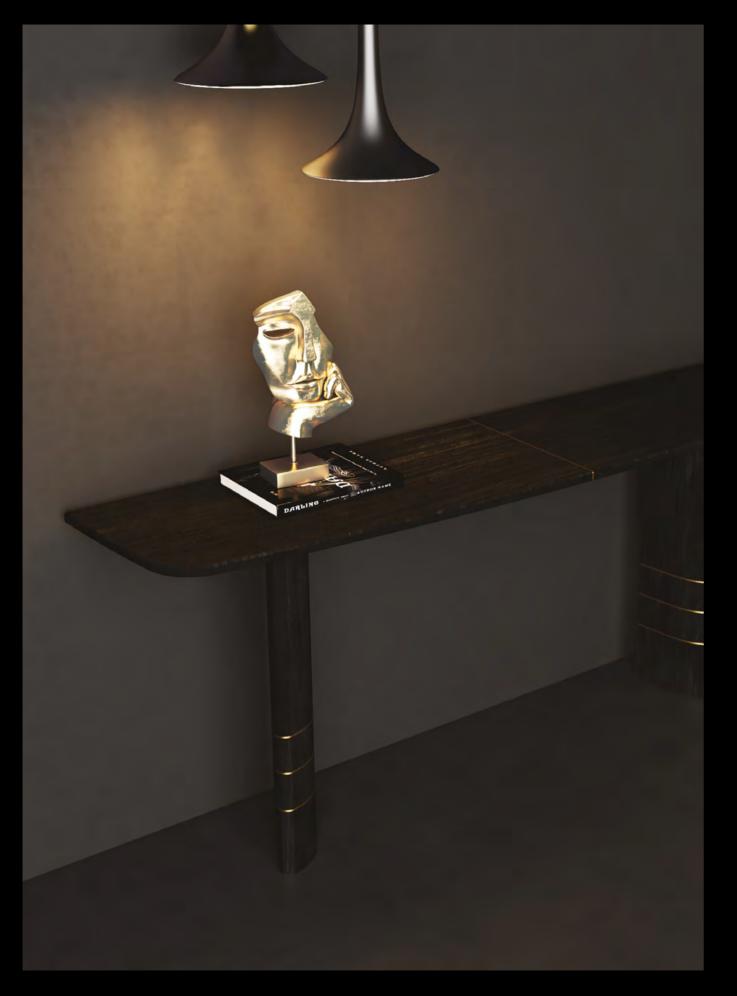

### Torii

### Double leg consolle

The inspiration for the Torii consolle comes from the clean, sculptural lines of the ancient Japanese gates that littered the sacred, meditative spaces of sanctuaries. Whit this luxury reinterpretation, we wish to bring a piece of the same peaceful and imposing presence in our environments.

As for tradition, it is made in a wooden finishing, but with some brass accents to add some unique feature to its very essential design.

Design by LATOxLATO

Set design pg. 16-18 Technical details and more information pg. 105