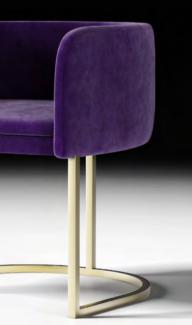

# C-Chair

#### Upholstered chair

C-chair is a lower back interpretation of a modern chair. It brings its modest height to the table, ensuring a minimalist appearance while still offering lumbar support. C-chair derives its name from the upper shape of its seat. Avaible in a vast array of textiles and metal finishings, it can easily conform to your interior design style.

Design by LATOxLATO

Set design pg. 16 Technical details and more information pg. 105