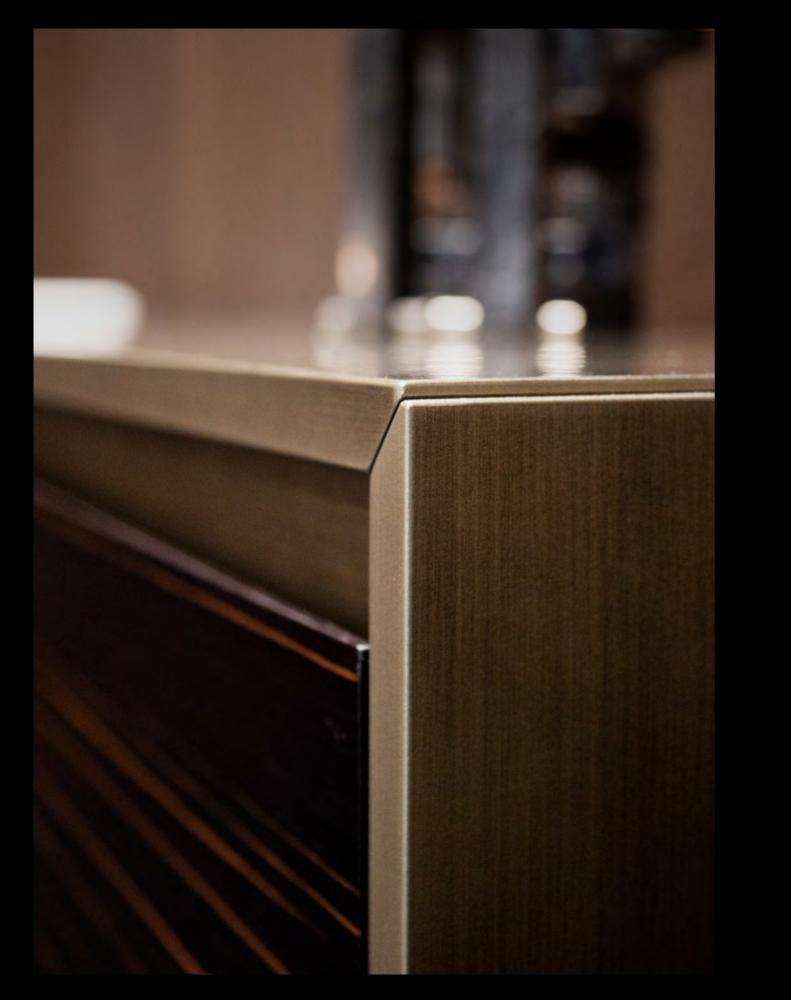

# Dobos

#### Dresser

Rounded appearance and even layers, the Dobos sideboard is a tribute to the famous chocolate cake. With its Soft looks, this piece was developed to bring an organic element to the room. It is available in multiple wood or lacquered finishes.

Design by LATOxLATO

Set design pg. 30-35 Technical details and more information pg. 106