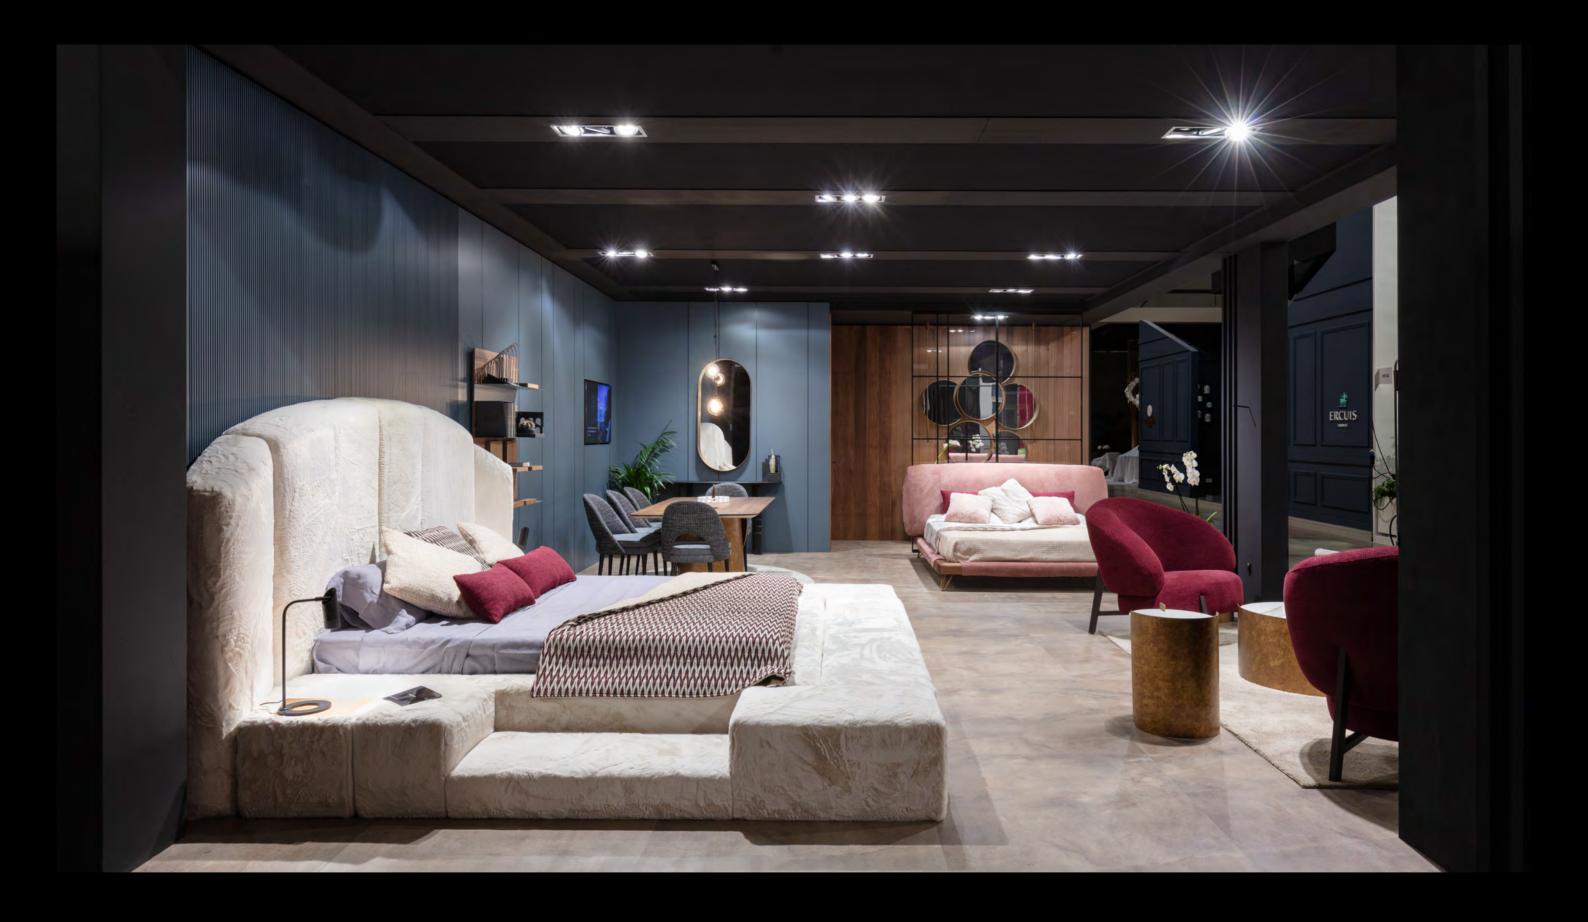

Living 03

Set design

Tables - OsirisSofa and Pouf - NestConsolle - ParadigmaMirror - Bolla + EchoCarpet - Central Park

| pg.62    |  |
|----------|--|
| pg.82    |  |
| pg.92    |  |
| pg.94/96 |  |
| pg.98    |  |

### Bedroom 01

Set design

Bed - Concept 01

pg.88

Bedroom 02

Set design

Bed - Concept 01 Dresser and Consolle Mirror - Echo Pouf - Matisse Carpet - Illusion Black

| pg.88    |        |
|----------|--------|
| pg.78/80 | - Echo |
| pg.96    |        |
| pg.84    |        |
| pg.100   |        |

Bedroom 03

Set design

Bed - Sophisma

**Consolle and Nightsta** 

|                | pg.90 |
|----------------|-------|
| nd - Paradigma | pg.92 |

EE

# Sophisma

### Double bed

From the Greek Sophos: Wise, clever, this bed is a synthesis of curved lines and soft edges, made to resolve a complex process into a simple appearance while still maintaining all of its opulence. Sophisma, with its freestanding headboard, it's more than just a simple bed, it is a 360° artwork for your bedroom.

Made of nabuk leather and opaque hardwood with brass finishings, it is a modern take on what Italian tradition suggests.

Design by LATOxLATO

Set design pg. 50-52 Technical details and more information pg. 108