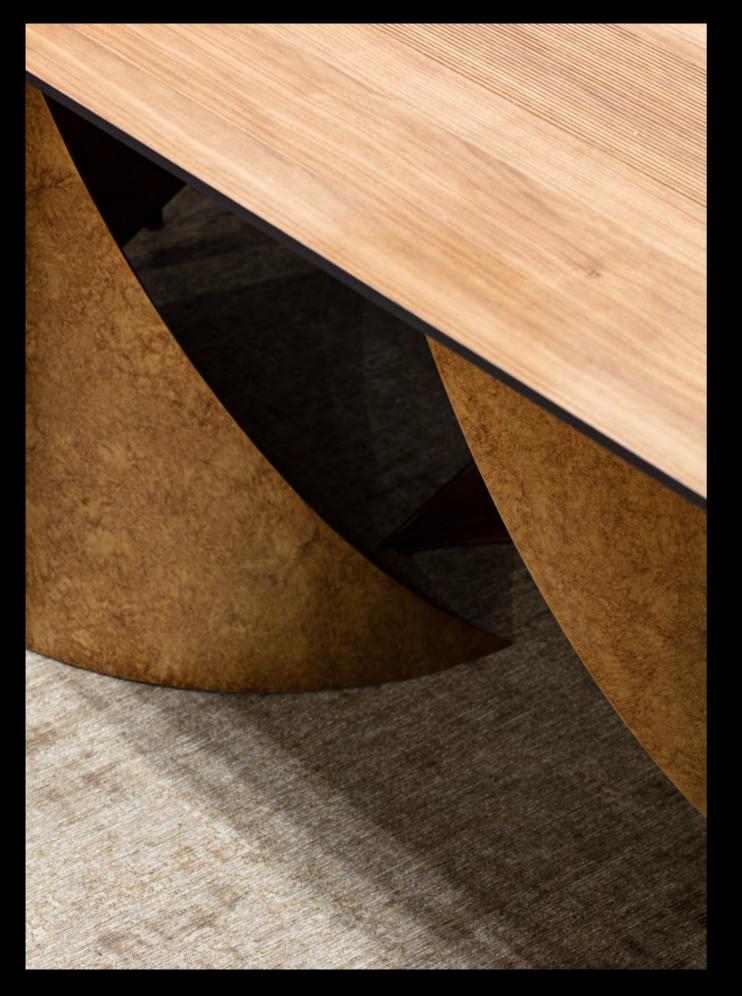

### Double leg table

For a charming dining area solution, Encore presents an elegant rectangular table. Two curved metal plates are the pillars on which the rectangular top in precious ebony, glass or lacquered rests. The table characterized by a material contrast between the metal base and top finishes.

Design by LATOxLATO

Set design pg. 20-22 Technical details and more information pg. 104