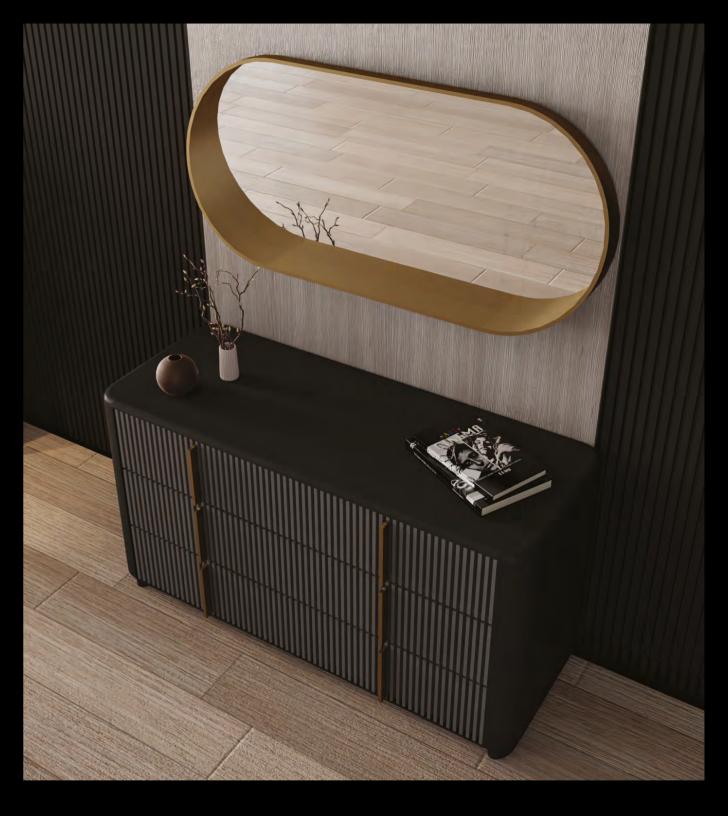

### Echo

#### Dresser

Named after the nymph, Echo Dresser is a resonance of Italian luxury and love for details. It is the perfect commistion of a sharp, clean concept, rounded by an organic, sanded silhouette. Like a river stone smoothed by the currents, Echo Dresser shines of a natural, matte texture rendered with a fine lacquered finish.

Design by LATOxLATO

Set design pg. 47-49 Technical details and more information pg. 106

## Echo

### Floating wall mirror

Named after the nymph, Echo Mirror is a resonance of Italian luxury and love for details. It is the perfect commistion of a sharp, clean concept, rounded by an organic, sanded silhouette. Like a river stone smoothed by the currents, Echo Mirror shines of a natural, old brass texture.

Design by LATOxLATO

Set design pg. 37-39/47-49 Technical details and more information pg. 106