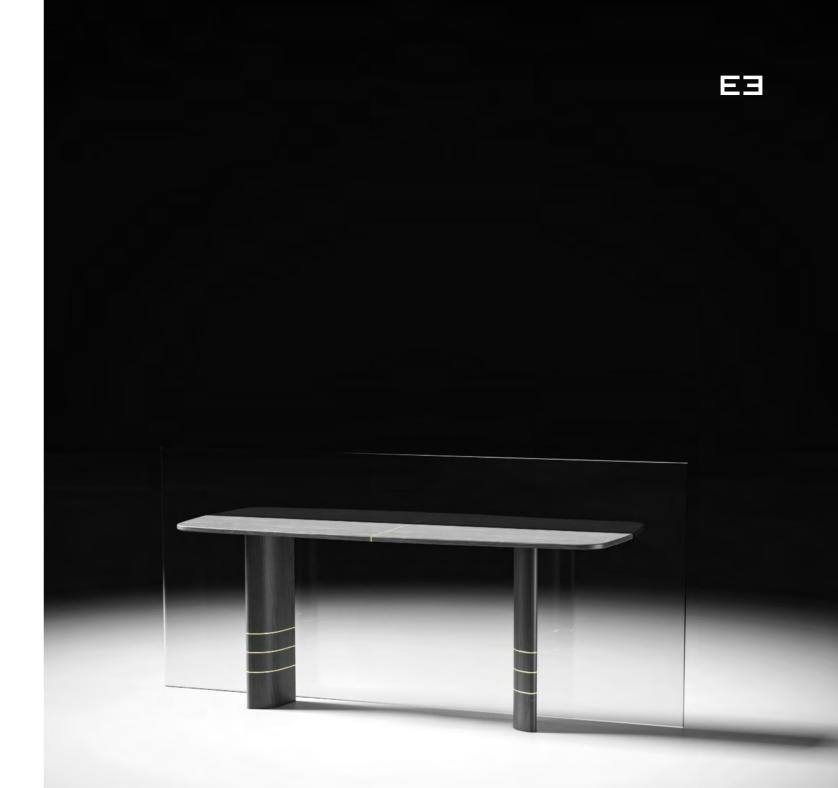

### Torii

### Double leg consolle

The inspiration for the Torii consolle comes from the clean, sculptural lines of the ancient Japanese gates that littered the sacred, meditative spaces of sanctuaries. Whit this luxury reinterpretation, we wish to bring a piece of the same peaceful and imposing presence in our environments.

As for tradition, it is made in a wooden finishing, but with some brass accents to add some unique feature to its very essential design.

Design by LATOxLATO

Set design pg. 16-18 Technical details and more information pg. 105