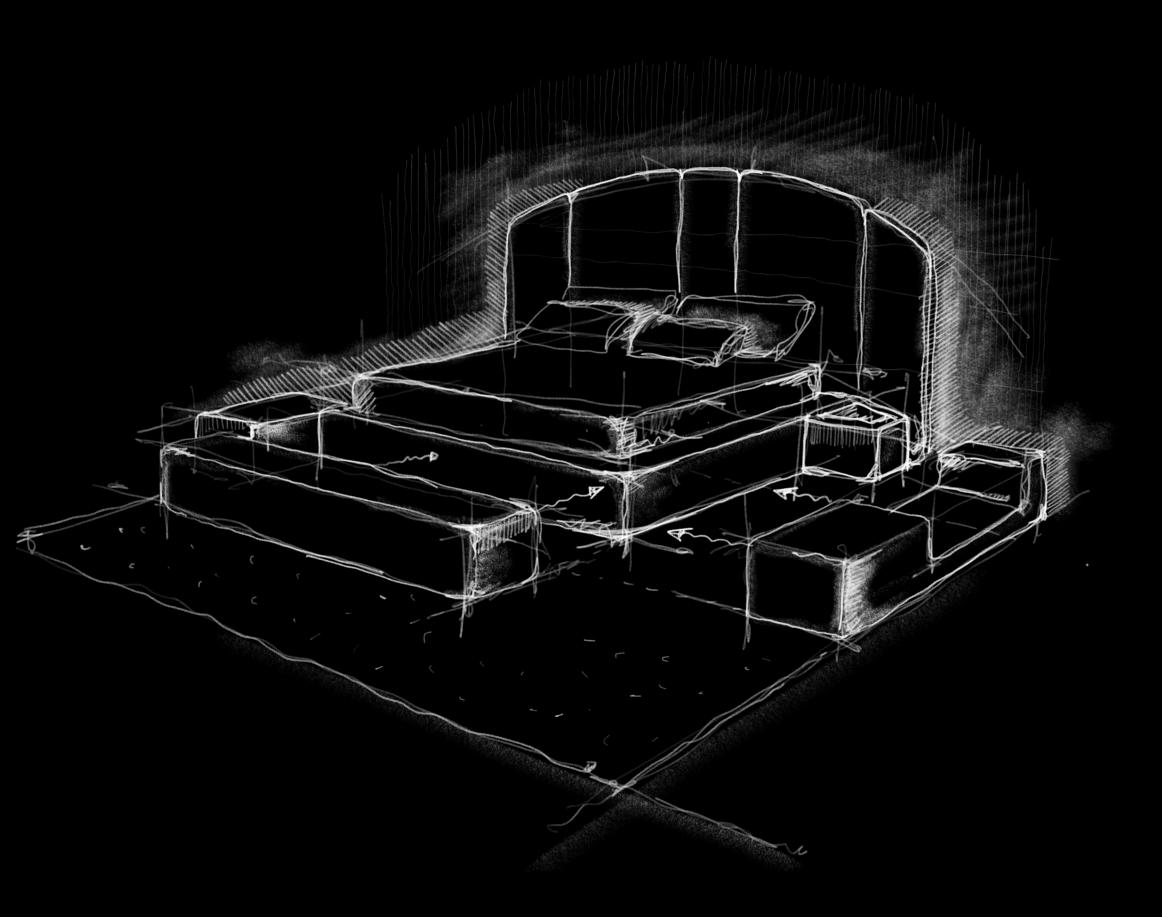

# Concept 01

#### Double bed

This bed was born from the need for an element that could adapt to all situations, from private to contract. For this reason, a study was made to support modules that would give the possibility of a system and a simple bed. The various options of aggregation of the elements allow it to adapt to any environment in which it is inserted.

The intimate and cosy space expresses the elegance and refinement of a domestic luxury, enhanced by the olive green colour. For sleeping, relaxing, regaining energy, reading, meditating, dreaming, feeling at home. Sophisticated allure and modern charm for the Concept 01 bed.

#### Design by LATOxLATO

Set design pg. 42-48 Technical details and more information pg. 108