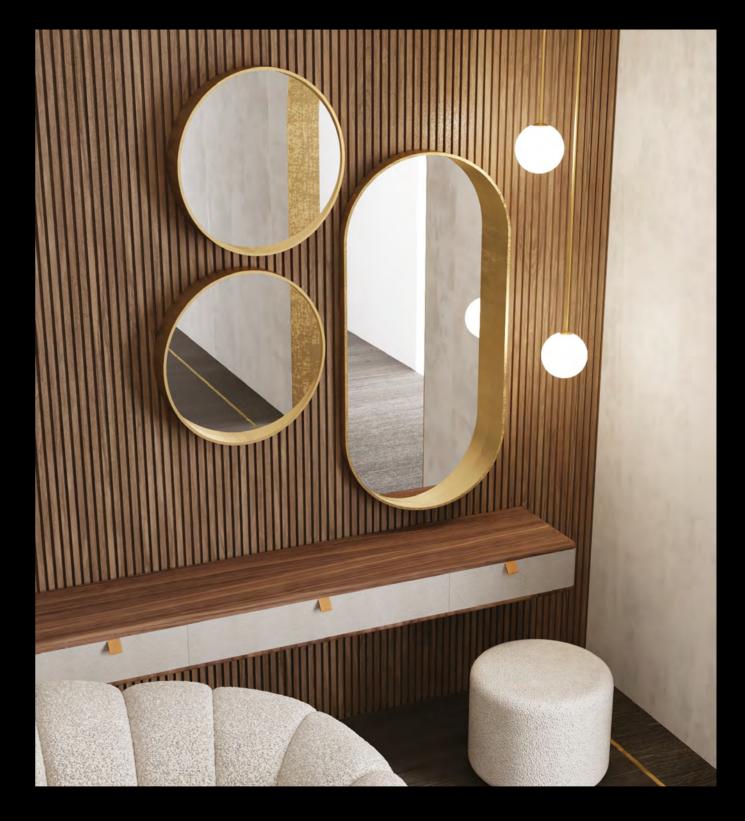

## Bolla

### Floating wall mirror composition

Evoking the ephemeral, light sphere of soap fluctuating in the sky, this mirror is aiming to immortalize the fleeting image of a bubble and of the reflexes cast from the sun on its outer edges, bringing back the playful moments of life. Bolla is made in brass and glass, to mimic the interaction of the sun with a bubble surface.

Design by LATOxLATO

140

Set design pg. 32-34/37-39 Technical details and more information pg. 109

## Echo

### Floating wall mirror

Named after the nymph, Echo Mirror is a resonance of Italian luxury and love for details. It is the perfect commistion of a sharp, clean concept, rounded by an organic, sanded silhouette. Like a river stone smoothed by the currents, Echo Mirror shines of a natural, old brass texture.

Design by LATOxLATO

Set design pg. 37-39/47-49 Technical details and more information pg. 106