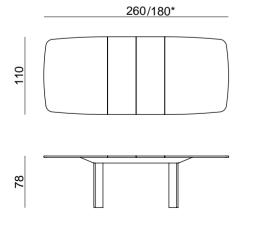

### Torii

### Central double leg table

The inspiration for the Torii table comes from the clean, sculptural lines of the ancient Japanese gates that littered the sacred, meditative spaces of sanctuaries. Whit this luxury reinterpretation, we wish to bring a piece of the same peaceful and imposing presence in our environments.

As for tradition, it is made in a wooden finishing, but with some brass accents to add some unique feature to its very essential design.

Design by LATOxLATO

\*Extandable table

Set design pg. 24-27 Technical details and more information pg. 105

### Tholos

Torii

### Osiris

Bonnet

PG.72

EBO001

codes:

| materials:                          | dimensions:                 |  |  |
|-------------------------------------|-----------------------------|--|--|
| Top: Wood+Metal<br>Legs: Wood+Metal | L.260/180 x P.110 x H.78 cm |  |  |
| Top: Wood+Metal<br>Legs: Wood+Metal | L.150 x P.40 x H.78 cm      |  |  |