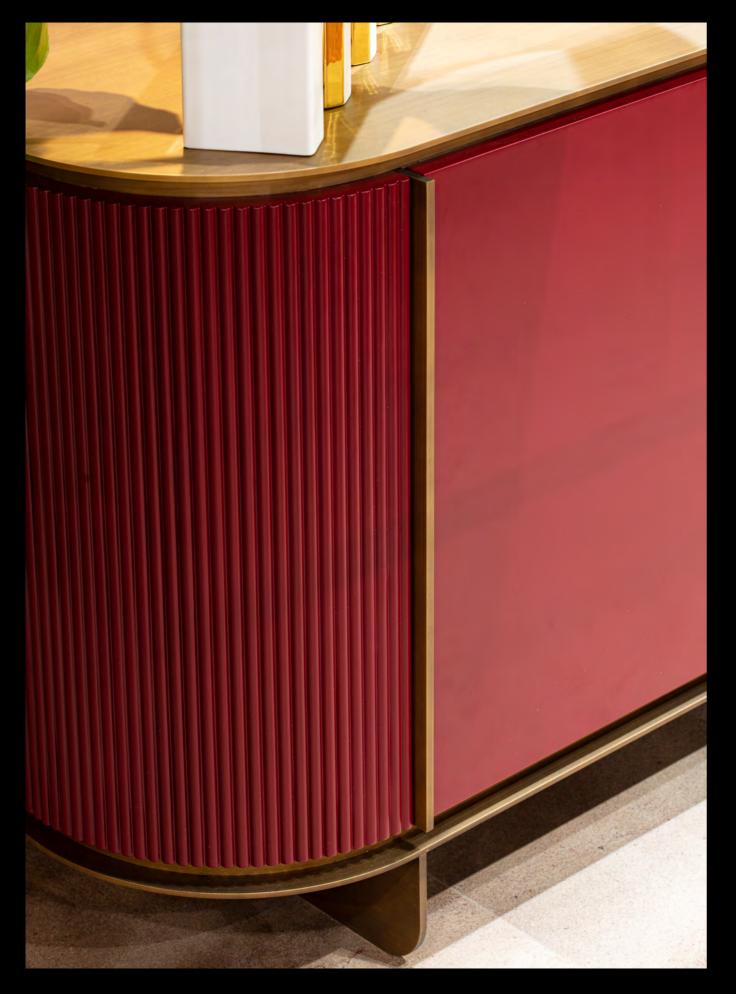

# Dobos

#### Dresser

Rounded appearance and even layers, the Dobos sideboard is a tribute to the famous chocolate cake. With its Soft looks, this piece was developed to bring an organic element to the room. It is available in multiple wood or lacquered finishes.

Design by LATOxLATO

Set design pg. 30-35 Technical details and more information pg. 106