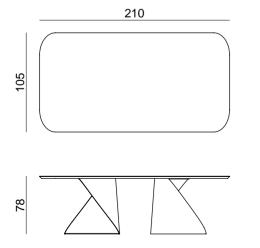

### Torii

### Central double leg table

The inspiration for the Torii table comes from the clean, sculptural lines of the ancient Japanese gates that littered the sacred, meditative spaces of sanctuaries. Whit this luxury reinterpretation, we wish to bring a piece of the same peaceful and imposing presence in our environments.

As for tradition, it is made in a wooden finishing, but with some brass accents to add some unique feature to its very essential design.

Design by LATOxLATO

\*Extandable table

Set design pg. 24-27 Technical details and more information pg. 105