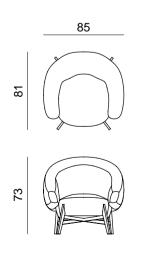

# C-Chair

#### Upholstered chair

C-chair is a lower back interpretation of a modern chair. It brings its modest height to the table, ensuring a minimalist appearance while still offering lumbar support. C-chair derives its name from the upper shape of its seat. Avaible in a vast array of textiles and metal finishings, it can easily conform to your interior design style.

Design by LATOxLATO

Set design pg. 16 Technical details and more information pg. 105