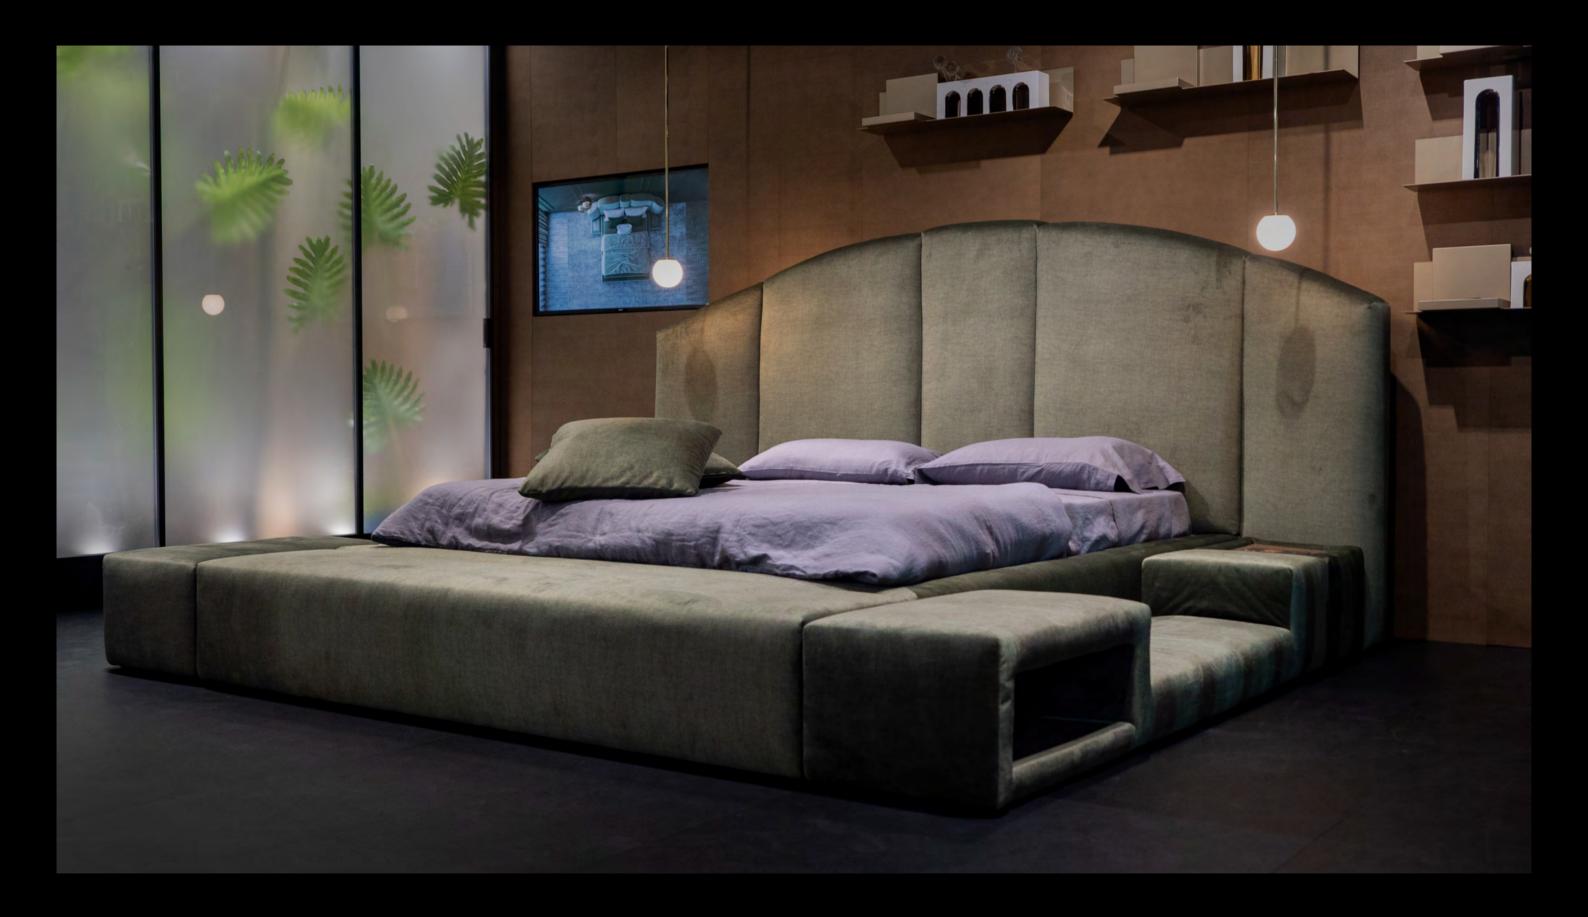

# Concept 01

#### Double bed

This bed was born from the need for an element that could adapt to all situations, from private to contract. For this reason, a study was made to support modules that would give the possibility of a system and a simple bed. The various options of aggregation of the elements allow it to adapt to any environment in which it is inserted.

The intimate and cosy space expresses the elegance and refinement of a domestic luxury, enhanced by the olive green colour. For sleeping, relaxing, regaining energy, reading, meditating, dreaming, feeling at home. Sophisticated allure and modern charm for the Concept 01 bed.

#### Design by LATOxLATO

Set design pg. 42-48 Technical details and more information pg. 108