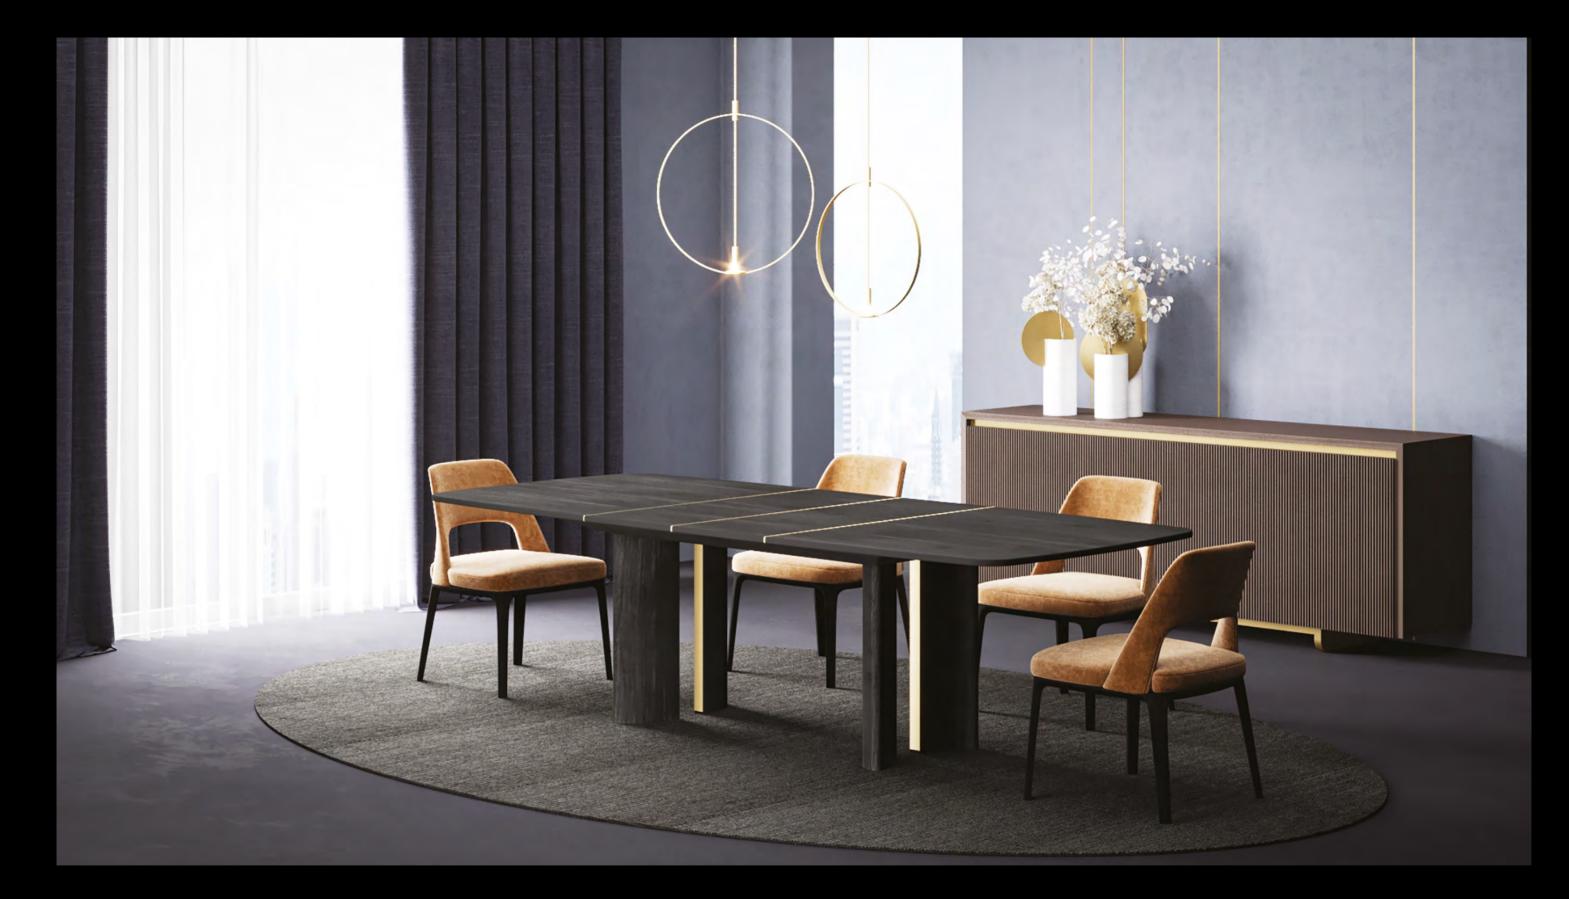

Set design

Table - Tholos

Chairs - Bonnet

**Consolle - Focus** 

| pg.56 |
|-------|
| pg.72 |
| pg.76 |

Dining 03

Set design **Table - Torii** 

Consolle - Focus

### Torii

### Central double leg table

The inspiration for the Torii table comes from the clean, sculptural lines of the ancient Japanese gates that littered the sacred, meditative spaces of sanctuaries. Whit this luxury reinterpretation, we wish to bring a piece of the same peaceful and imposing presence in our environments.

As for tradition, it is made in a wooden finishing, but with some brass accents to add some unique feature to its very essential design.

Design by LATOxLATO

\*Extandable table

Set design pg. 24-27 Technical details and more information pg. 105

# Bonnet

### Upholstered chair

The bonnet is the iconic headpiece every Victorian woman need in her wardrobe. Often lined in high quality materials, no outfit was complete without one. Made in a classical shape for everyday use, Bonnet is the right chair to blend in every room.

Set design pg. 20-22 Technical details and more information pg. 105