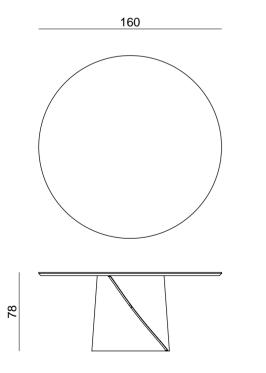

# Tholos

### Central single leg table

For a charming dining area solution, Encore presents an elegant round table. Two curved metal plates are the pillars on which the round top in precious ebony, glass or lacquered rests. The table characterized by a material contrast between the metal base and top finishes.

Design by LATOxLATO

Set design pg. 16 Technical details and more information pg. 104