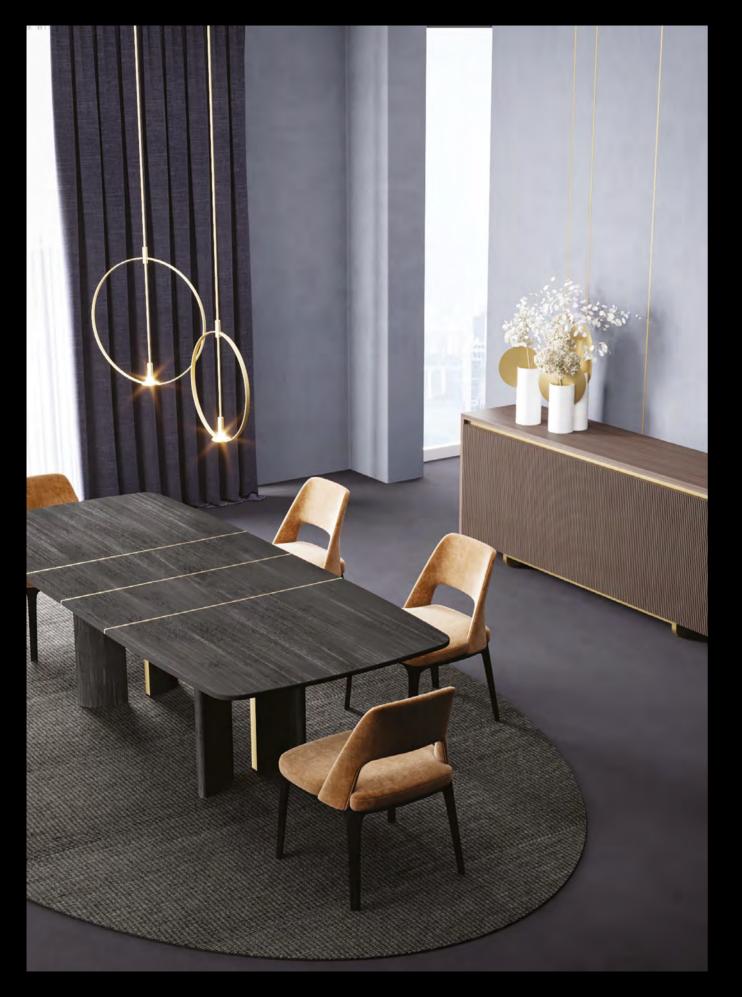

Set design

Table - Tholos

Chairs - Bonnet

**Consolle - Focus** 

| pg.56 |
|-------|
| pg.72 |
| pg.76 |

Dining 03

Set design **Table - Torii** 

Consolle - Focus

### Torii

### Central double leg table

The inspiration for the Torii table comes from the clean, sculptural lines of the ancient Japanese gates that littered the sacred, meditative spaces of sanctuaries. Whit this luxury reinterpretation, we wish to bring a piece of the same peaceful and imposing presence in our environments.

As for tradition, it is made in a wooden finishing, but with some brass accents to add some unique feature to its very essential design.

Design by LATOxLATO

\*Extandable table

Set design pg. 24-27 Technical details and more information pg. 105

# Bonnet

### Upholstered chair

The bonnet is the iconic headpiece every Victorian woman need in her wardrobe. Often lined in high quality materials, no outfit was complete without one. Made in a classical shape for everyday use, Bonnet is the right chair to blend in every room.

Set design pg. 20-22 Technical details and more information pg. 105