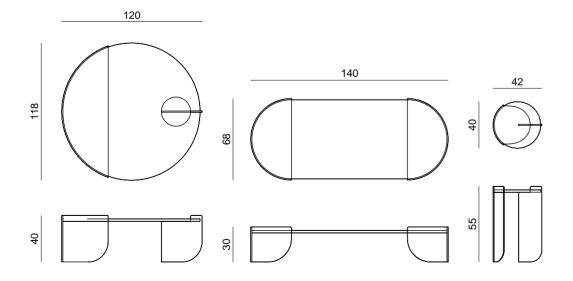

# Osiris

#### Side table and low table collection

With its glossy, opulent appearance, Osiris is the perfect low table, versatile enough with its height, it is the right choice for every space to be placed right in front of a sofa or next to an armchair or even paired with some cushions on the floor for a traditional oriental dinner.

Osiris was thought in a gold looking finish, with a customizable top material.

Design by LATOxLATO

Set design pg. 36-38 Technical details and more information pg. 104