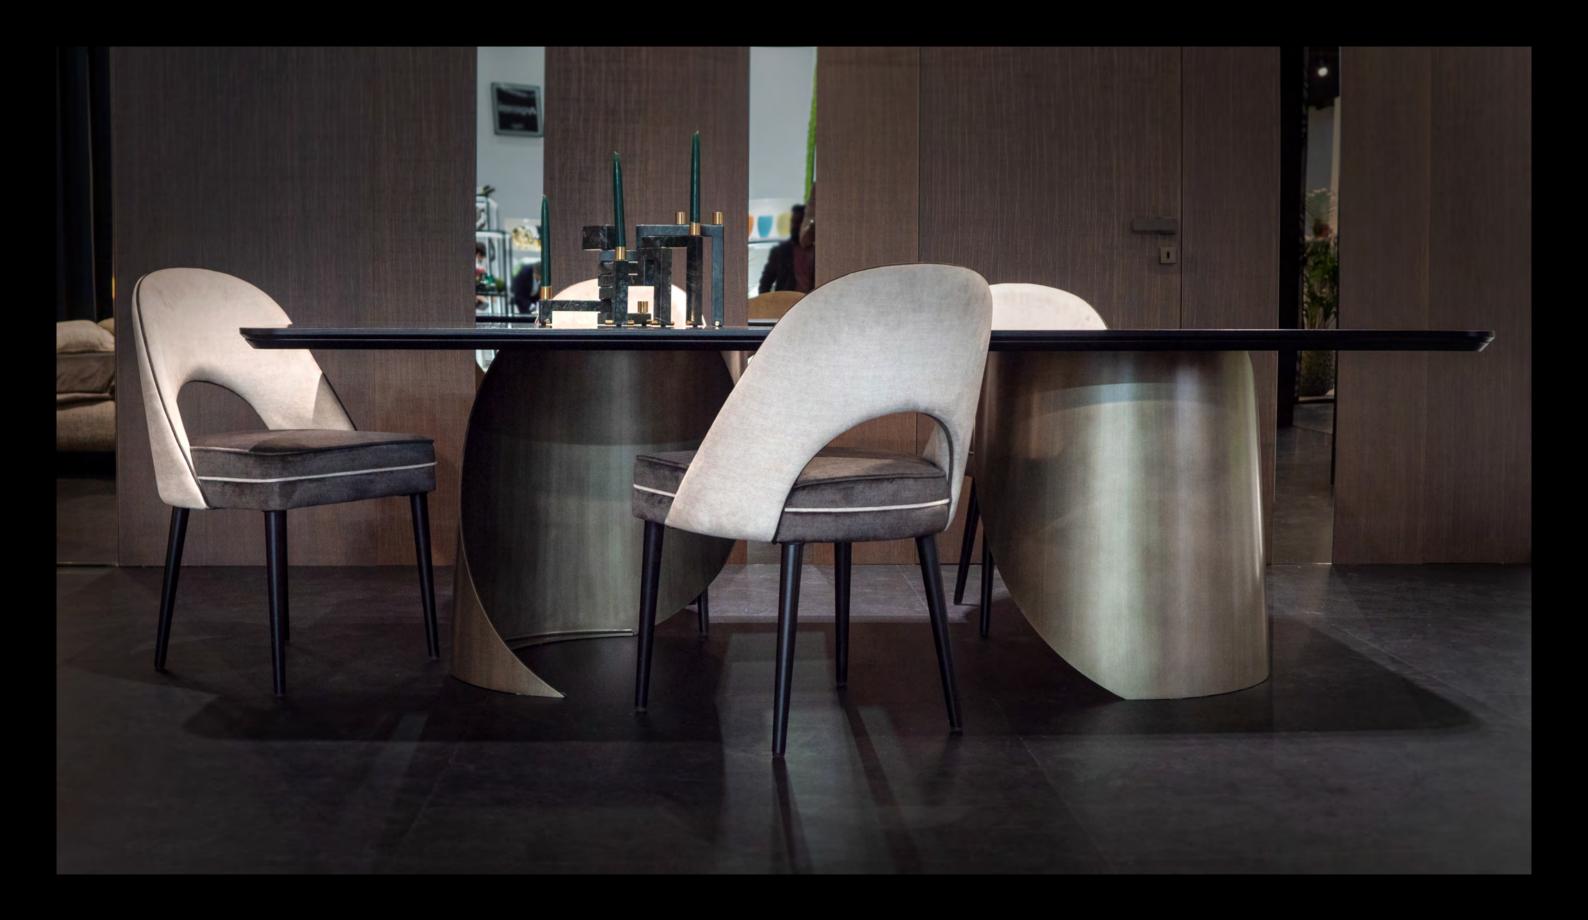

# Tholos

### Double leg table

For a charming dining area solution, Encore presents an elegant rectangular table. Two curved metal plates are the pillars on which the rectangular top in precious ebony, glass or lacquered rests. The table characterized by a material contrast between the metal base and top finishes.

Design by LATOxLATO

Set design pg. 20-22 Technical details and more information pg. 104