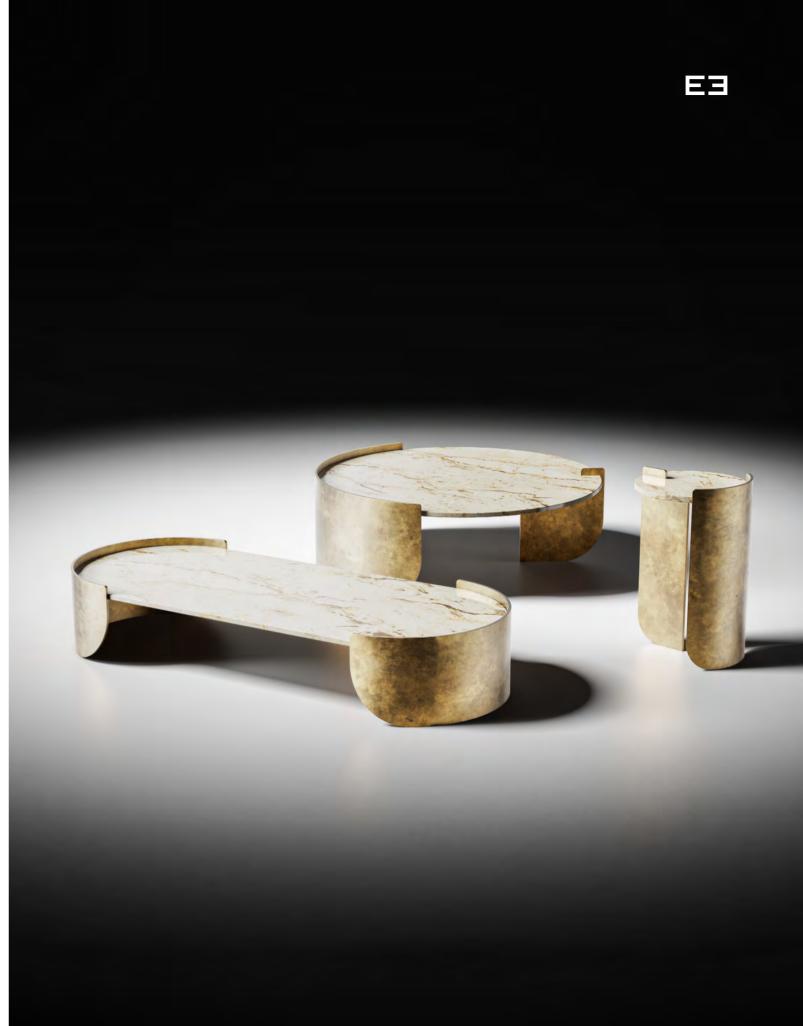

# Osiris

#### Side table and low table collection

With its glossy, opulent appearance, Osiris is the perfect low table, versatile enough with its height, it is the right choice for every space to be placed right in front of a sofa or next to an armchair or even paired with some cushions on the floor for a traditional oriental dinner.

Osiris was thought in a gold looking finish, with a customizable top material.

Design by LATOxLATO

Set design pg. 36-38 Technical details and more information pg. 104