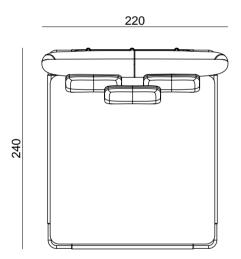

Sophisma

|        |        |                                                             |                          |   |        | codes: |
|--------|--------|-------------------------------------------------------------|--------------------------|---|--------|--------|
|        | codes: | materials:                                                  | dimensions:              |   |        |        |
| PG. 90 | ESO001 | Headboard: Upholstered fabric<br>Frame: Wood<br>Legs: Metal | L.220 x P.240 x H.115 cm | P | PG. 98 | ETA001 |