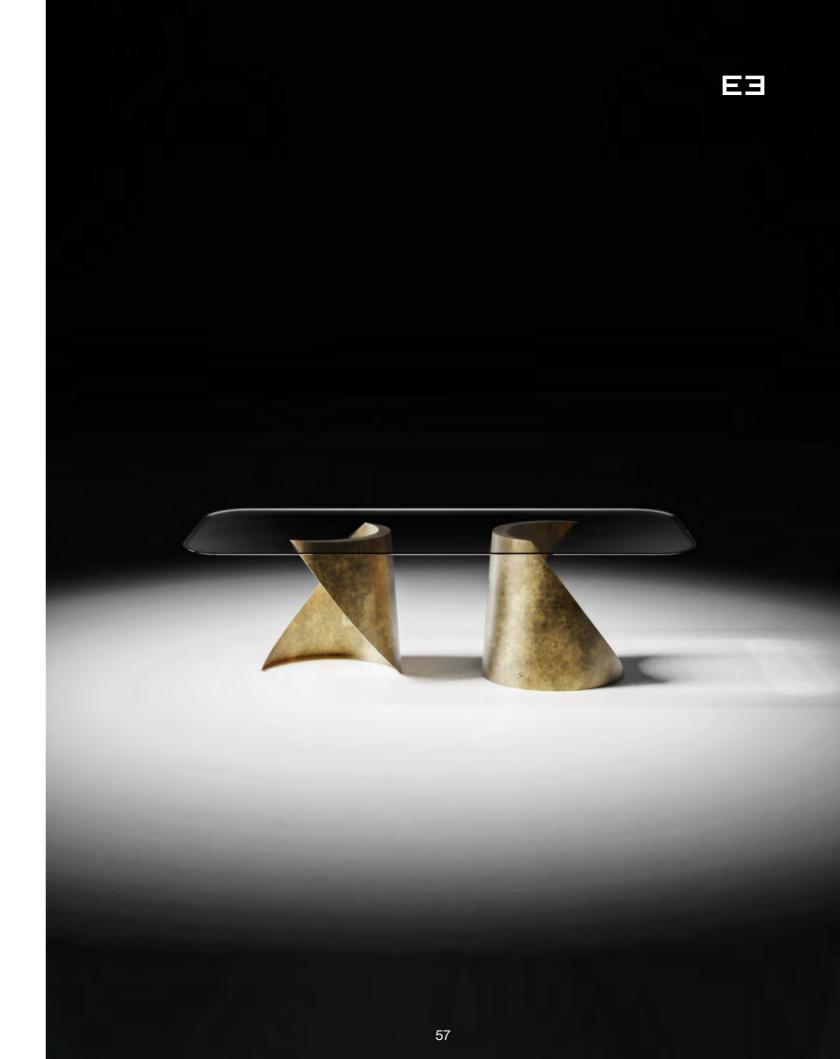

### Torii

### Central double leg table

The inspiration for the Torii table comes from the clean, sculptural lines of the ancient Japanese gates that littered the sacred, meditative spaces of sanctuaries. Whit this luxury reinterpretation, we wish to bring a piece of the same peaceful and imposing presence in our environments.

As for tradition, it is made in a wooden finishing, but with some brass accents to add some unique feature to its very essential design.

Design by LATOxLATO

\*Extandable table

Set design pg. 24-27 Technical details and more information pg. 105