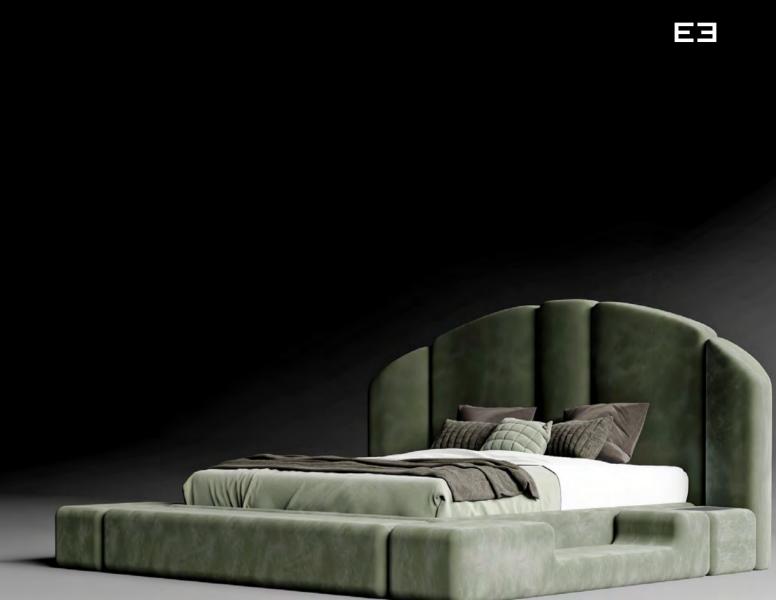

# Concept 01

#### Double bed

This bed was born from the need for an element that could adapt to all situations, from private to contract. For this reason, a study was made to support modules that would give the possibility of a system and a simple bed. The various options of aggregation of the elements allow it to adapt to any environment in which it is inserted.

The intimate and cosy space expresses the elegance and refinement of a domestic luxury, enhanced by the olive green colour. For sleeping, relaxing, regaining energy, reading, meditating, dreaming, feeling at home. Sophisticated allure and modern charm for the Concept 01 bed.

#### Design by LATOxLATO

Set design pg. 42-48 Technical details and more information pg. 108