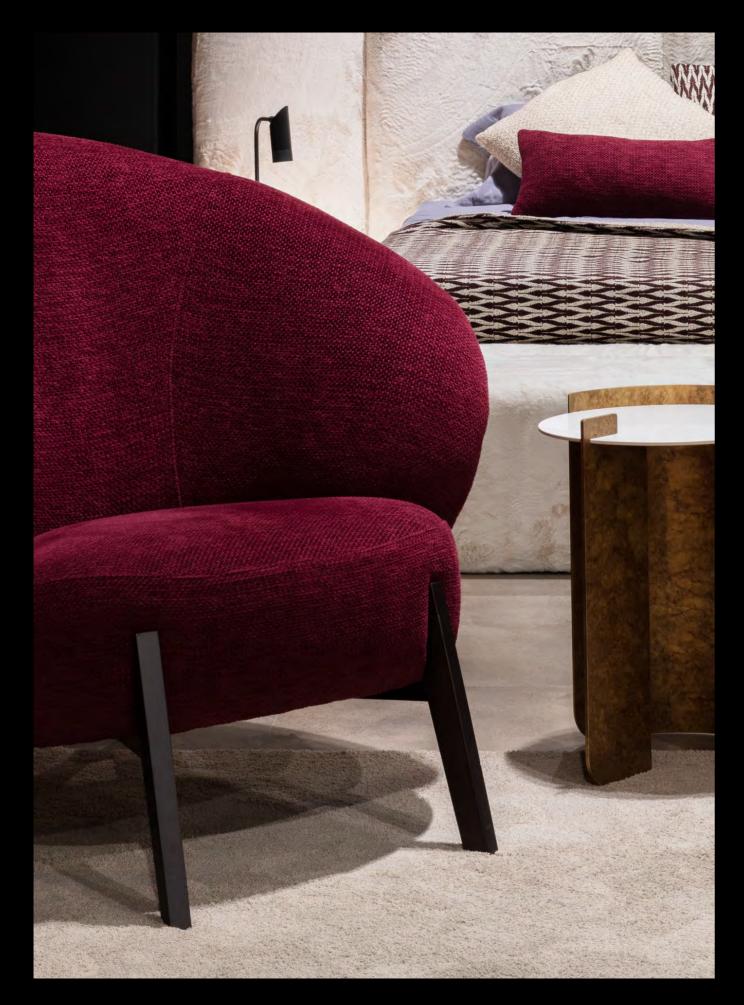

# **T-Chair**

### Upholstered chair

With its formal, essential lines, T-chair is a modern take on a classic model. Made to bring a touch of luxury to the table, it gets its name from the elegant T shape of its back. In its simplicity, it is probably one of the most iconic pieces. Avaible in a vast array of textiles and metal finishings, it can easily conform to your interior design style.

Design by LATOxLATO

Technical details and more information pg. 105