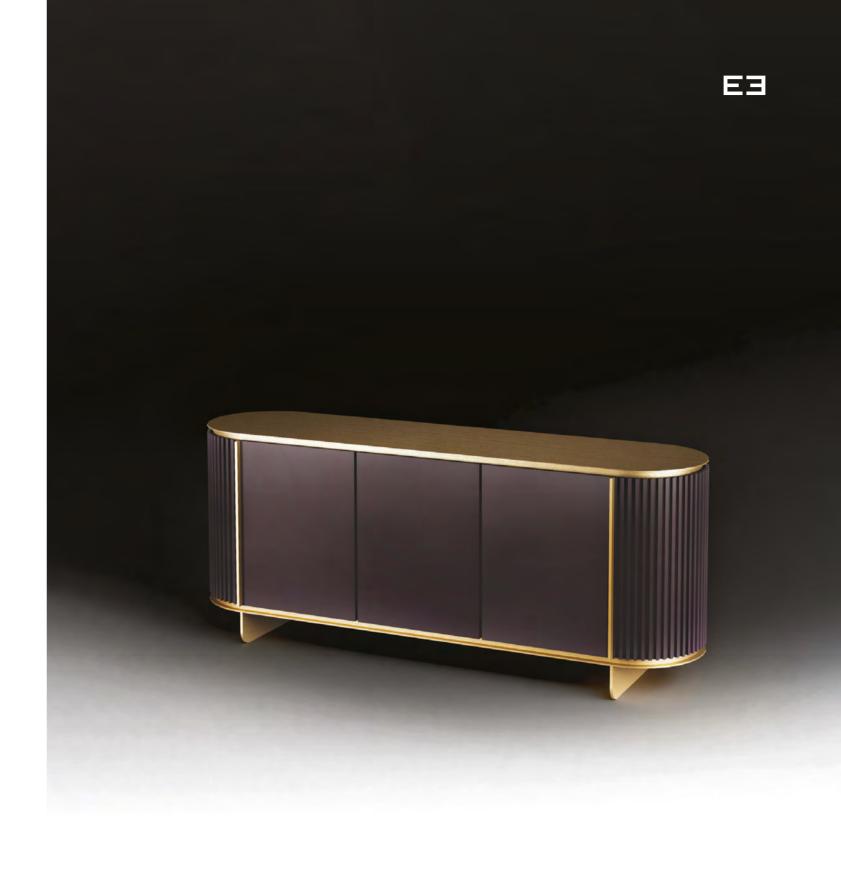

# Dobos

#### Dresser

Rounded appearance and even layers, the Dobos sideboard is a tribute to the famous chocolate cake. With its Soft looks, this piece was developed to bring an organic element to the room. It is available in multiple wood or lacquered finishes.

Design by LATOxLATO

Set design pg. 30-35 Technical details and more information pg. 106