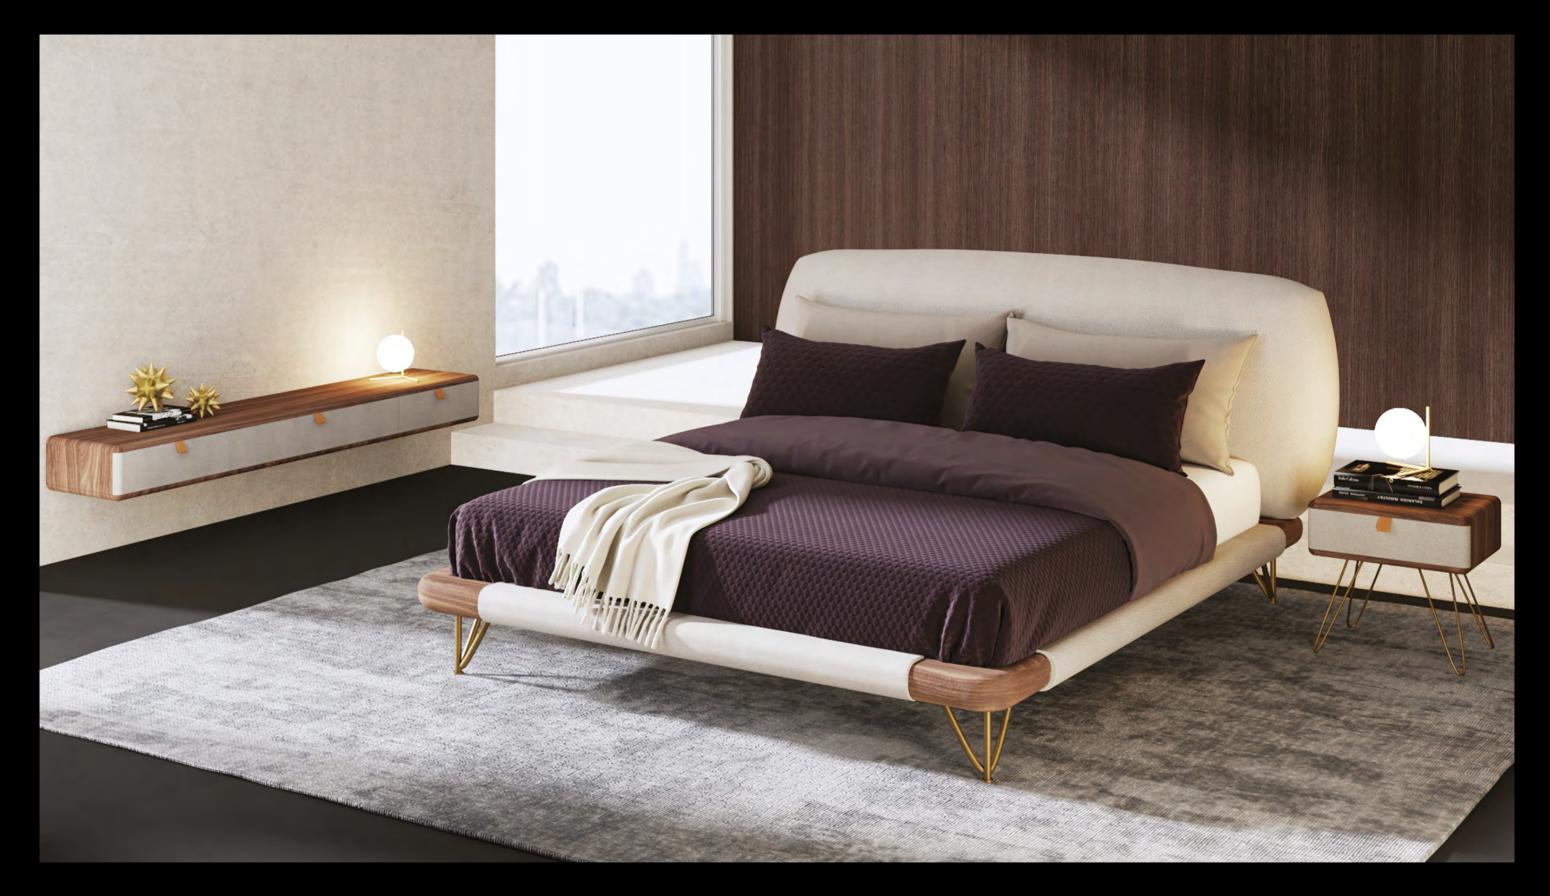

# Sophisma

### Double bed

From the Greek Sophos: Wise, clever, this bed is a synthesis of curved lines and soft edges, made to resolve a complex process into a simple appearance while still maintaining all of its opulence. Sophisma, with its freestanding headboard, it's more than just a simple bed, it is a 360° artwork for your bedroom.

Made of nabuk leather and opaque hardwood with brass finishings, it is a modern take on what Italian tradition suggests.

Design by LATOxLATO

Set design pg. 50-52 Technical details and more information pg. 108