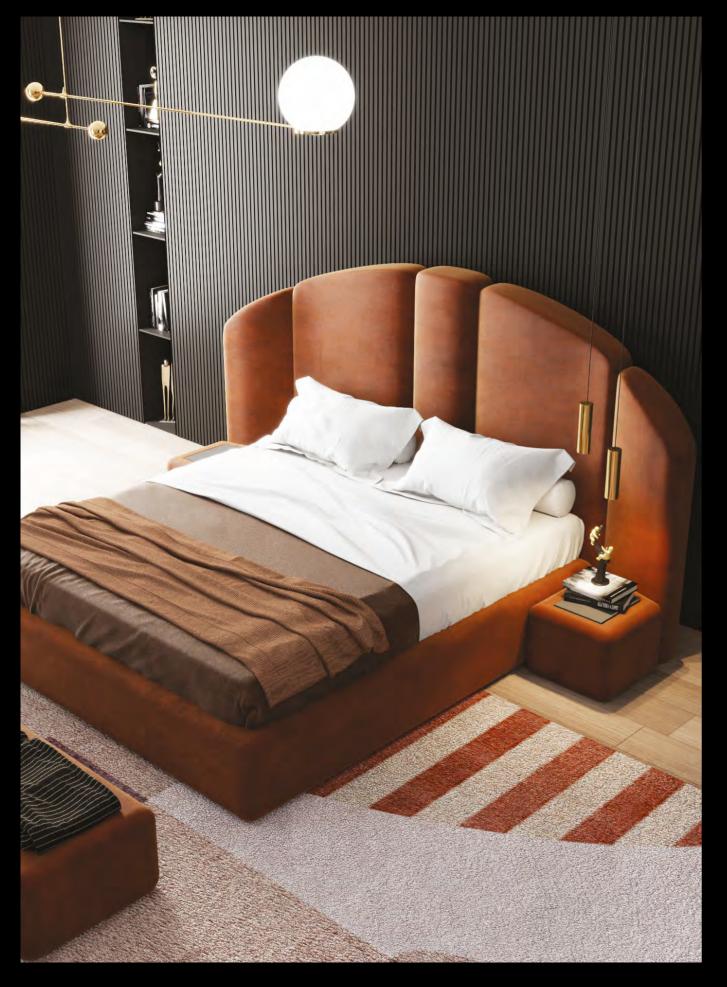

# Sophisma

### Double bed

From the Greek Sophos: Wise, clever, this bed is a synthesis of curved lines and soft edges, made to resolve a complex process into a simple appearance while still maintaining all of its opulence. Sophisma, with its freestanding headboard, it's more than just a simple bed, it is a 360° artwork for your bedroom.

Made of nabuk leather and opaque hardwood with brass finishings, it is a modern take on what Italian tradition suggests.

Design by LATOxLATO

Set design pg. 50-52 Technical details and more information pg. 108