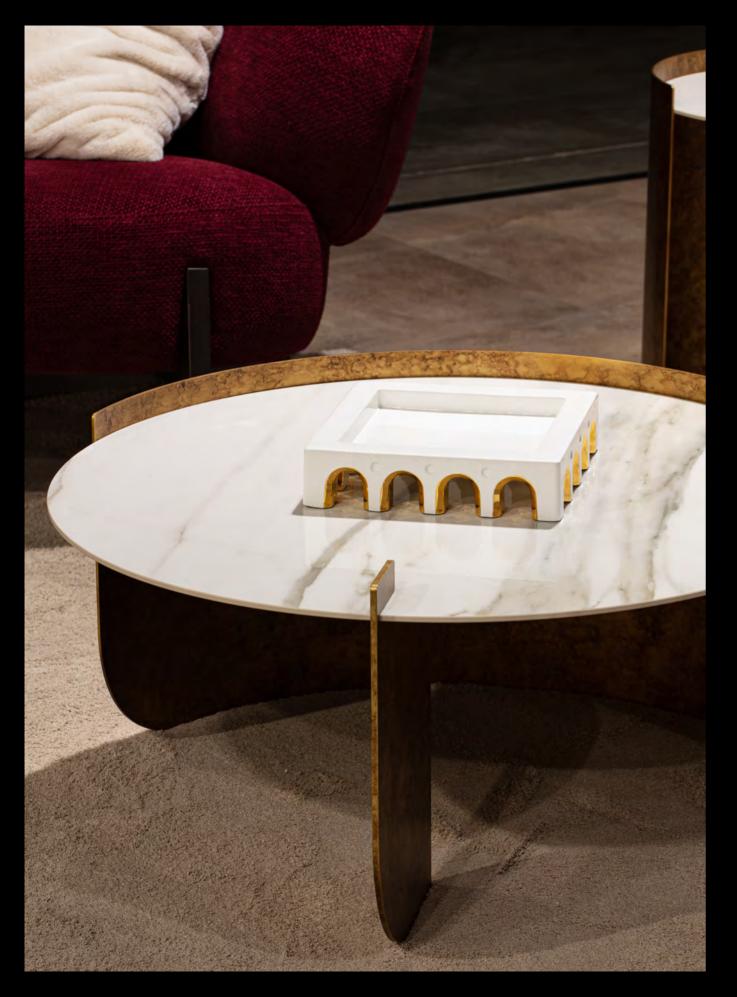

# Tholos

#### Side tables and low tables collection

For a charming living area solution, Encore presents an elegant set of small tables. Two curved metal plates are the pillars on which the top in precious ebony, glass or lacquered rests. The tables are characterized by a material contrast between the metal base and top finishes.

Design by LATOxLATO

Set design pg. 32-35 Technical details and more information pg. 104