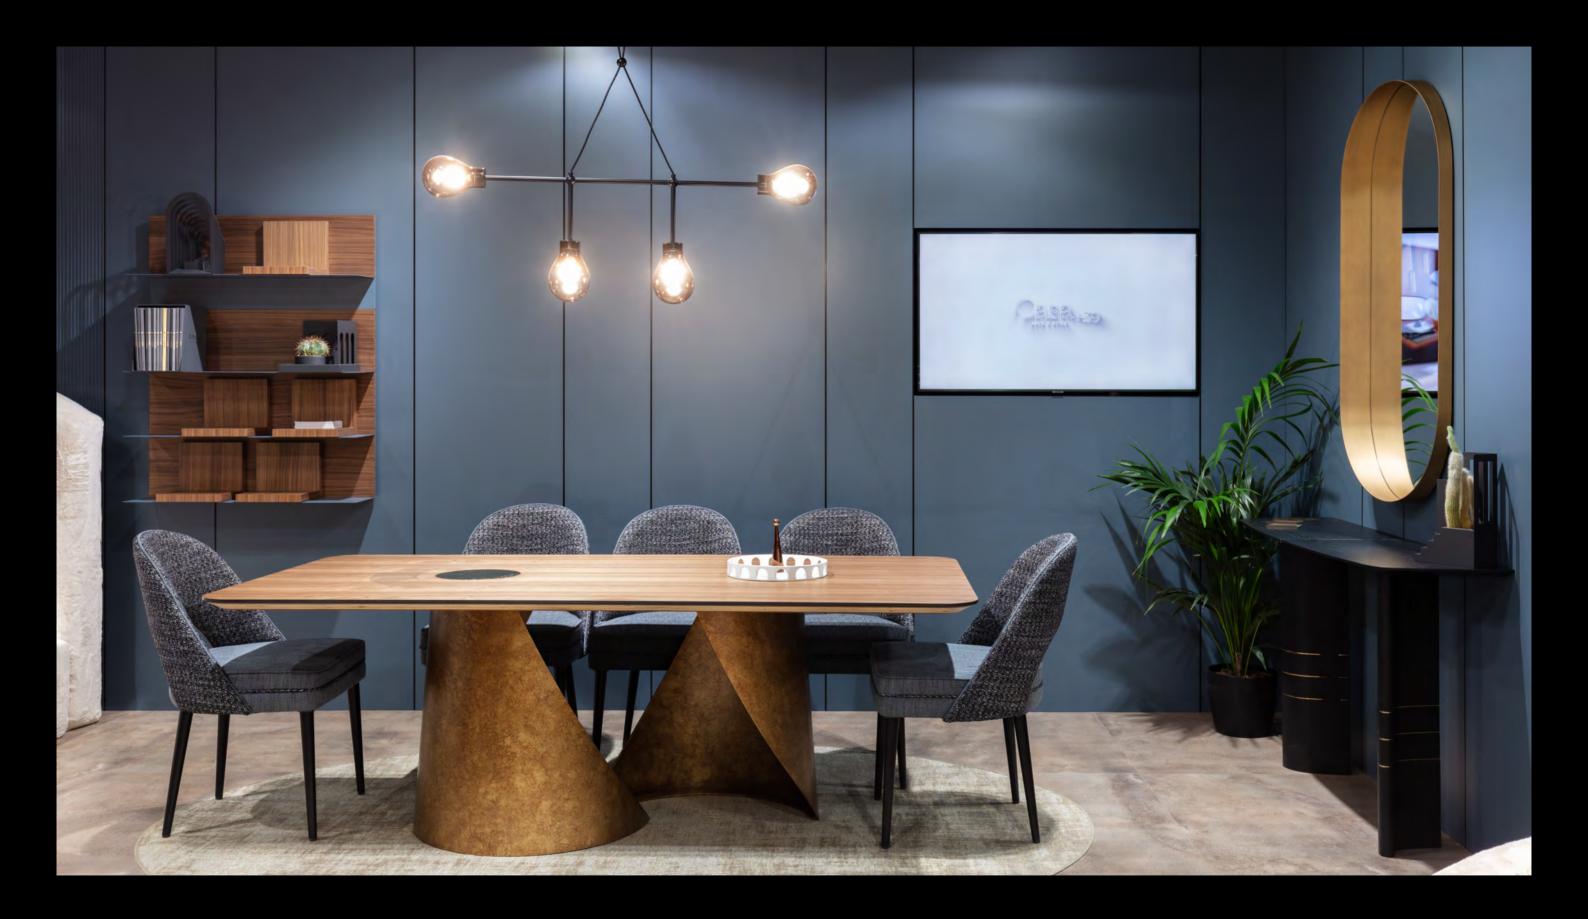

# Diningrooms

Dining 01

Set design

Table - Tholos

Chairs - C-Chair

Consolle - Torii

| pg.58 |
|-------|
| pg.70 |
| pg.66 |

Dining 02

# Tholos

### Double leg table

For a charming dining area solution, Encore presents an elegant rectangular table. Two curved metal plates are the pillars on which the rectangular top in precious ebony, glass or lacquered rests. The table characterized by a material contrast between the metal base and top finishes.

Design by LATOxLATO

Set design pg. 20-22 Technical details and more information pg. 104