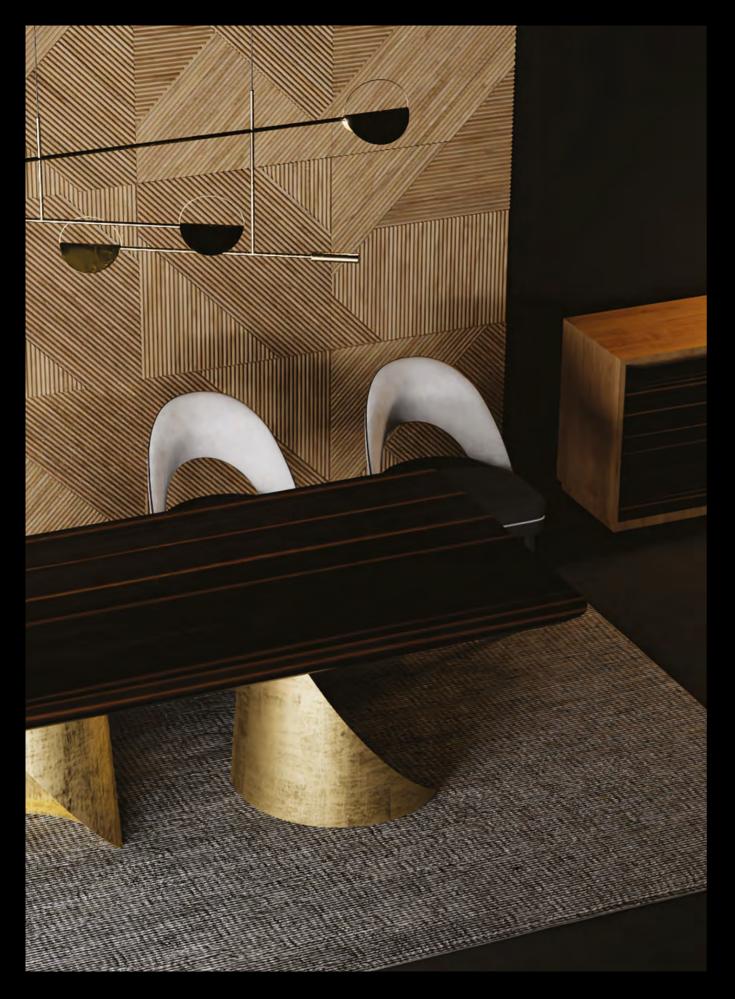

# Diningrooms

Dining 01

Set design

Table - Tholos

Chairs - C-Chair

Consolle - Torii

| pg.58 |
|-------|
| pg.70 |
| pg.66 |

Dining 02

# Tholos

### Double leg table

For a charming dining area solution, Encore presents an elegant rectangular table. Two curved metal plates are the pillars on which the rectangular top in precious ebony, glass or lacquered rests. The table characterized by a material contrast between the metal base and top finishes.

Design by LATOxLATO

Set design pg. 20-22 Technical details and more information pg. 104

# C-Chair

#### Upholstered chair

C-chair is a lower back interpretation of a modern chair. It brings its modest height to the table, ensuring a minimalist appearance while still offering lumbar support. C-chair derives its name from the upper shape of its seat. Avaible in a vast array of textiles and metal finishings, it can easily conform to your interior design style.

Design by LATOxLATO

Set design pg. 16 Technical details and more information pg. 105