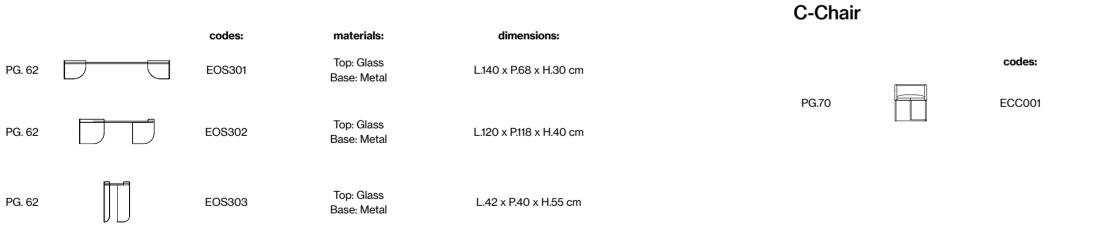

# C-Chair

#### Upholstered chair

C-chair is a lower back interpretation of a modern chair. It brings its modest height to the table, ensuring a minimalist appearance while still offering lumbar support. C-chair derives its name from the upper shape of its seat. Avaible in a vast array of textiles and metal finishings, it can easily conform to your interior design style.

Design by LATOxLATO

Set design pg. 16 Technical details and more information pg. 105