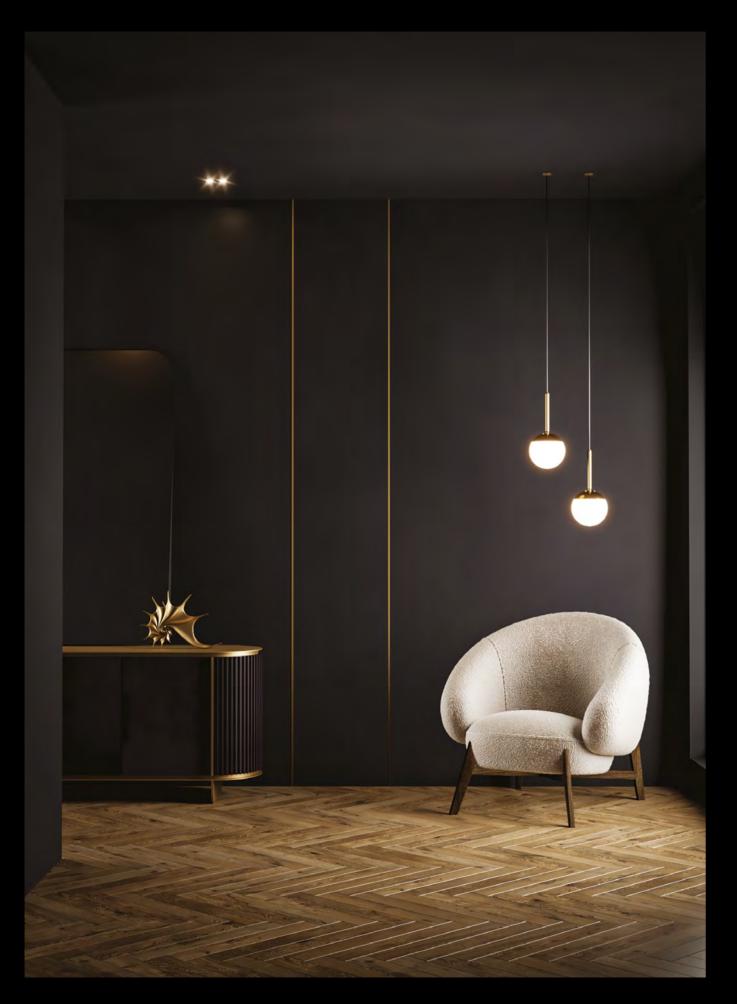

# Dobos

#### Dresser

Rounded appearance and even layers, the Dobos sideboard is a tribute to the famous chocolate cake. With its Soft looks, this piece was developed to bring an organic element to the room. It is available in multiple wood or lacquered finishes.

Design by LATOxLATO

Set design pg. 30-35 Technical details and more information pg. 106