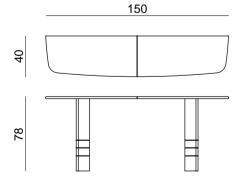

### Torii

### Double leg consolle

The inspiration for the Torii consolle comes from the clean, sculptural lines of the ancient Japanese gates that littered the sacred, meditative spaces of sanctuaries. Whit this luxury reinterpretation, we wish to bring a piece of the same peaceful and imposing presence in our environments.

As for tradition, it is made in a wooden finishing, but with some brass accents to add some unique feature to its very essential design.

Design by LATOxLATO

Set design pg. 16-18 Technical details and more information pg. 105

### Osiris

Bonnet

PG.72

EBO001

codes:

| materials:                          | dimensions:                 |  |  |
|-------------------------------------|-----------------------------|--|--|
| Top: Wood+Metal<br>Legs: Wood+Metal | L.260/180 x P.110 x H.78 cm |  |  |
| Top: Wood+Metal<br>Legs: Wood+Metal | L.150 x P.40 x H.78 cm      |  |  |