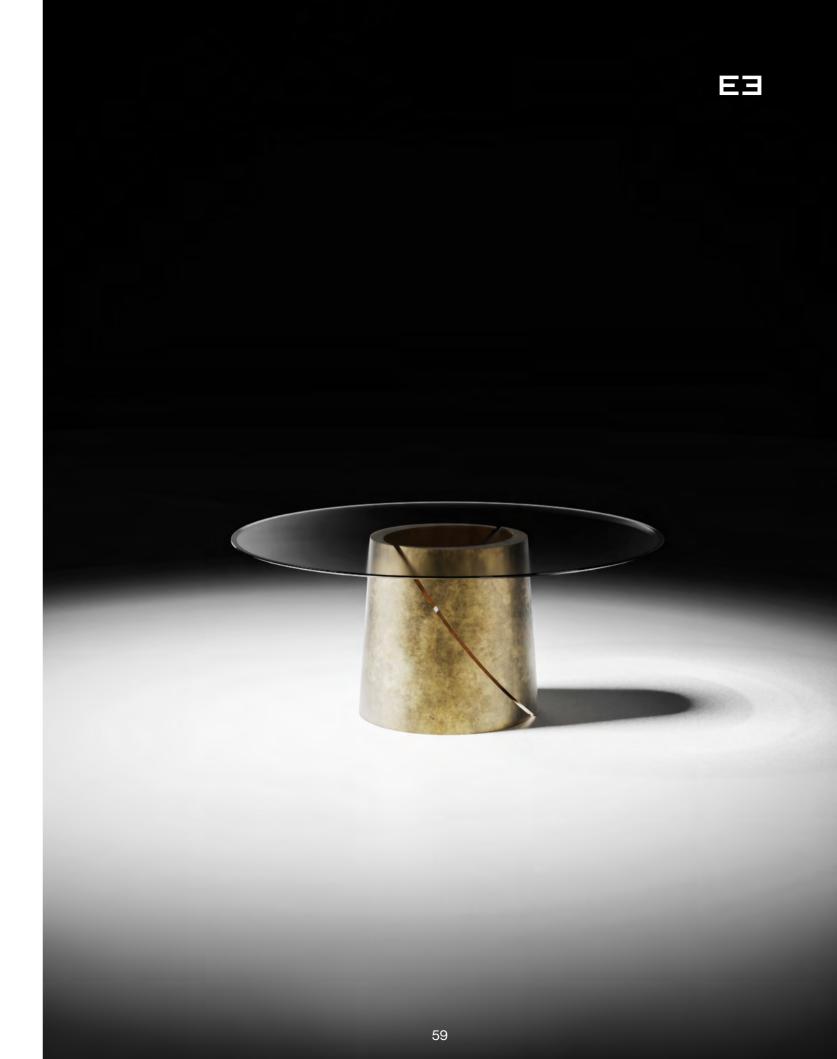

# Tholos

### Central single leg table

For a charming dining area solution, Encore presents an elegant round table. Two curved metal plates are the pillars on which the round top in precious ebony, glass or lacquered rests. The table characterized by a material contrast between the metal base and top finishes.

Design by LATOxLATO

Set design pg. 16 Technical details and more information pg. 104