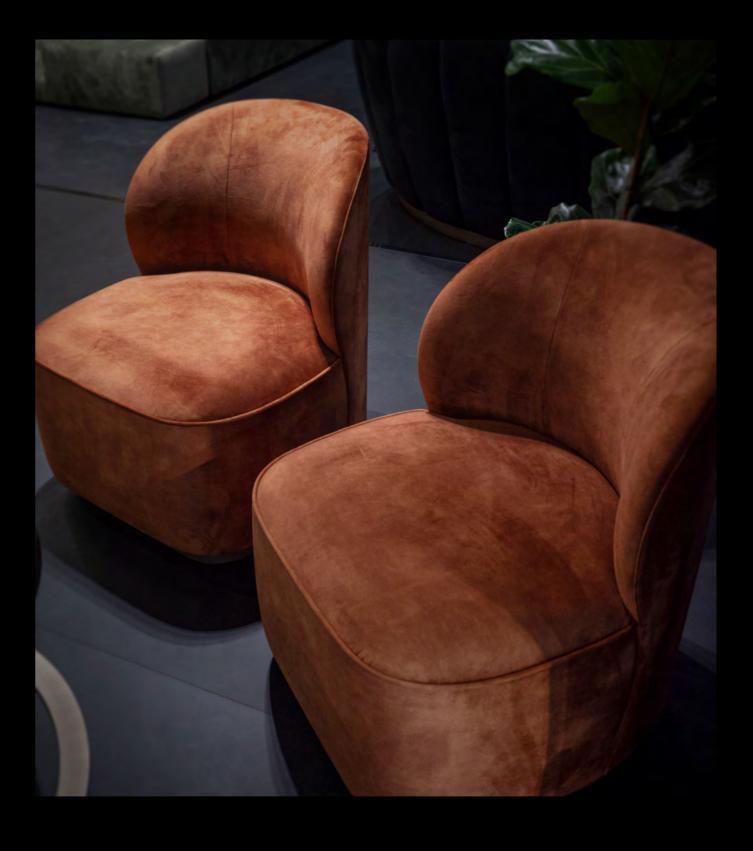

## Matisse

#### Sofa collection

Matisse was the main esponent of the fauvism, a pittoric current that deeply influenced the simple lines and strong colors of this eclectic collection.

Organic in nature, it brings its sinous lines into the livingroom, with the aim to soften the sharp, straight lines of our environments. Matisse comes in a wide variety of finitures, but always with metal insertions.

Set design pg. 39-46 Technical details and more information pg. 107