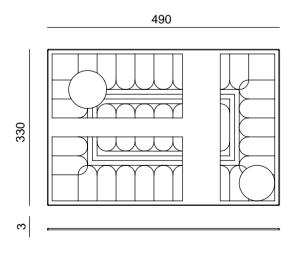

### Central Park

#### Hand-knotted carpet

From the topiary art of NYC, This carpet aims to bring our houses the feeling of nature and manmade landscape. Central park is bringing a part of the same relief we feel when we are surrounded by plants.

Design by LATOxLATO

Set design pg. 36-38 Technical details and more information pg. 109