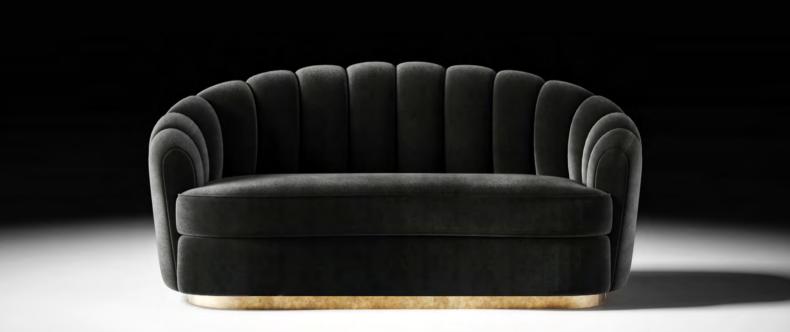

## Nest

#### Sofa collection

Drawn from the florid, luscious fields of Italian hillside. The Nest sofa collection has its inspiration in the edelweiss flowers spontaneously dotting the grazings in clusters of fluffy white stars. With its softness, organic shape and durable materials, it is made to transform every space in a cozy environment.

As a tribute to the plant, the collection was originally thought to be made in the same velvet material and its complemented by a rounded brass base.

Set design pg. 32-38 Technical details and more information pg. 107