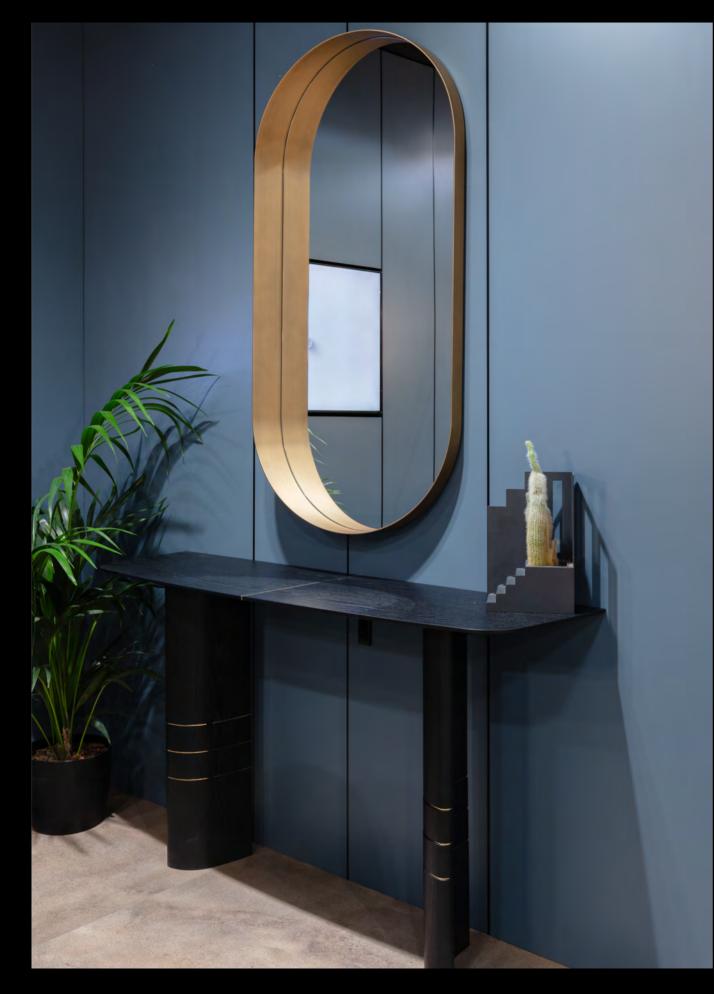

## Bolla

### Floating wall mirror composition

Evoking the ephemeral, light sphere of soap fluctuating in the sky, this mirror is aiming to immortalize the fleeting image of a bubble and of the reflexes cast from the sun on its outer edges, bringing back the playful moments of life. Bolla is made in brass and glass, to mimic the interaction of the sun with a bubble surface.

Design by LATOxLATO

140

Set design pg. 32-34/37-39 Technical details and more information pg. 109