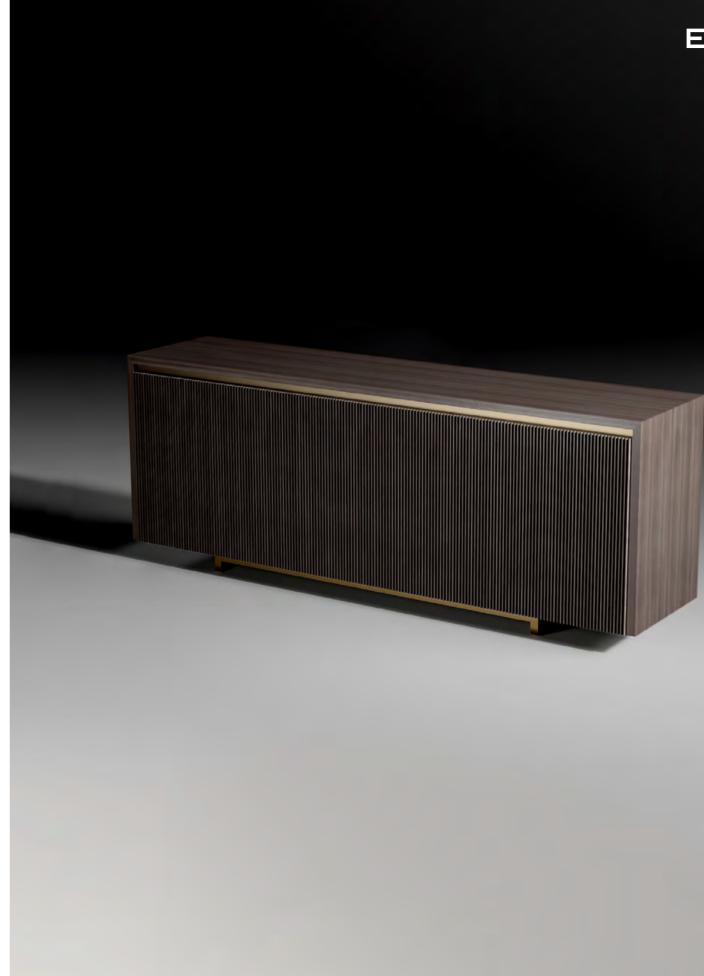

### Focus

#### Dresser

This sideboard gets its inspiration from the roman fireplace, a staple in the tradition of every anchient house. In roman times, no living space could exist without one. Focus sideboard, with its warm essences is going to bring warmth and coziness to the room. Focus is available in an array of wood finishes with brass details.

Design by LATOxLATO

Set design pg. 25-27 Technical details and more information pg. 106