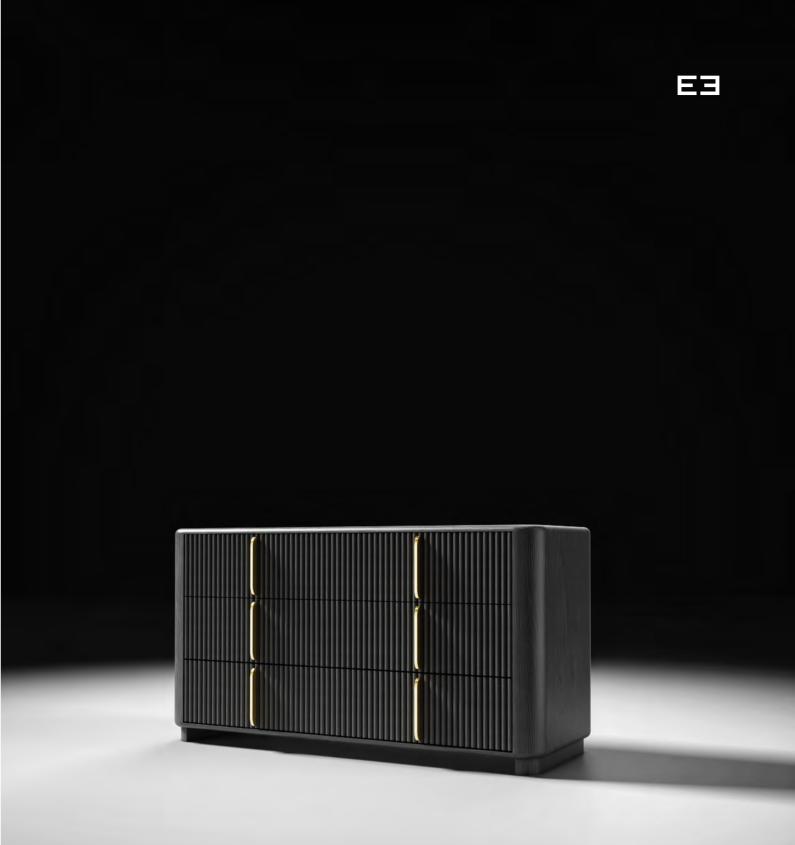

# Dobos

#### Dresser

Rounded appearance and even layers, the Dobos sideboard is a tribute to the famous chocolate cake. With its Soft looks, this piece was developed to bring an organic element to the room. It is available in multiple wood or lacquered finishes.

Design by LATOxLATO

Set design pg. 30-35 Technical details and more information pg. 106