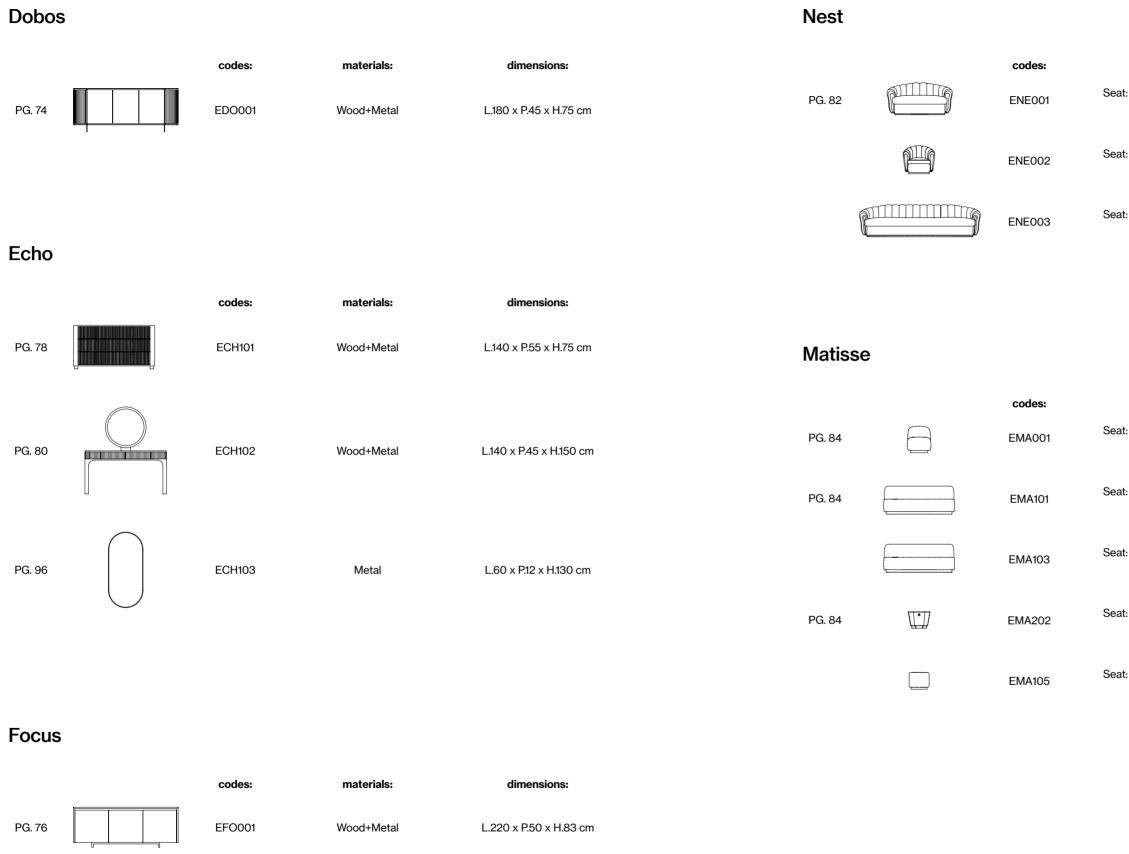

## Nest

#### Sofa collection

Drawn from the florid, luscious fields of Italian hillside. The Nest sofa collection has its inspiration in the edelweiss flowers spontaneously dotting the grazings in clusters of fluffy white stars. With its softness, organic shape and durable materials, it is made to transform every space in a cozy environment.

As a tribute to the plant, the collection was originally thought to be made in the same velvet material and its complemented by a rounded brass base.

Set design pg. 32-38 Technical details and more information pg. 107

### Osiris

Bonnet

PG.72

EBO001

codes:

| materials:                          | dimensions:                 |  |  |
|-------------------------------------|-----------------------------|--|--|
| Top: Wood+Metal<br>Legs: Wood+Metal | L.260/180 x P.110 x H.78 cm |  |  |
| Top: Wood+Metal<br>Legs: Wood+Metal | L.150 x P.40 x H.78 cm      |  |  |

materials:

dimensions:

Seat: Upholstered fabric Legs: Metal

L.67 x P.61 x H.86 cm

materials:

dimensions:

Seat: Upholstered fabric Legs: Metal

L.61 x P.62 x H.69 cm

materials:

dimensions:

Seat: Upholstered fabric Legs: Wood

L.55 x P.63 x H.85 cm

| materials:                             | dimensions:              |
|----------------------------------------|--------------------------|
| eat: Upholstered fabric<br>Base: Metal | L.215 x P.105 x H.100 cm |
| eat: Upholstered fabric<br>Base: Metal | L.105 x P.105 x H.100 cm |
| eat: Upholstered fabric<br>Base: Metal | L.405 x P.105 x H.100 cm |

| materials:                             | dimensions:            |
|----------------------------------------|------------------------|
| eat: Upholstered fabric<br>Base: Wood  | L.71 x P.70 x H.80 cm  |
| eat: Upholstered fabric<br>Base: Wood  | L.160 x P.77 x H.76 cm |
| eat: Upholstered fabric<br>Base: Wood  | L.220 x P.77 x H.76 cm |
| eat: Upholstered fabric<br>Base: Metal | ø56 x H.45 cm          |
| eat: Upholstered fabric<br>Base: Metal | ø50 x H.42 cm          |