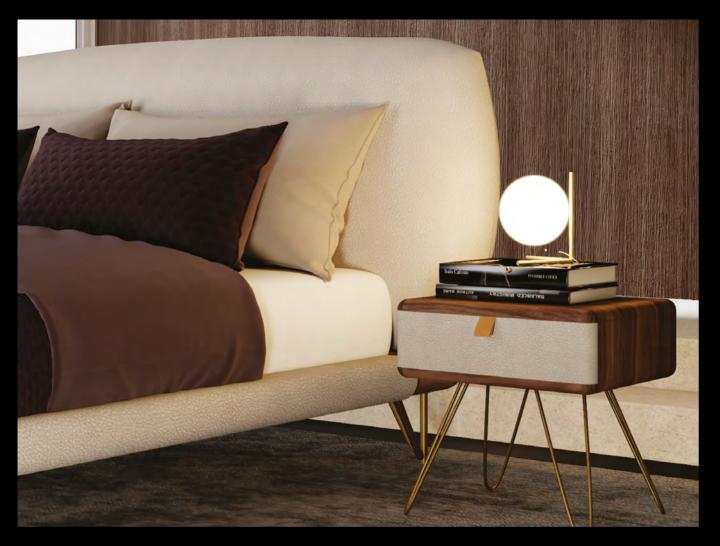

# Sophisma

### Double bed

From the Greek Sophos: Wise, clever, this bed is a synthesis of curved lines and soft edges, made to resolve a complex process into a simple appearance while still maintaining all of its opulence. Sophisma, with its freestanding headboard, it's more than just a simple bed, it is a 360° artwork for your bedroom.

Made of nabuk leather and opaque hardwood with brass finishings, it is a modern take on what Italian tradition suggests.

Design by LATOxLATO

Set design pg. 50-52 Technical details and more information pg. 108