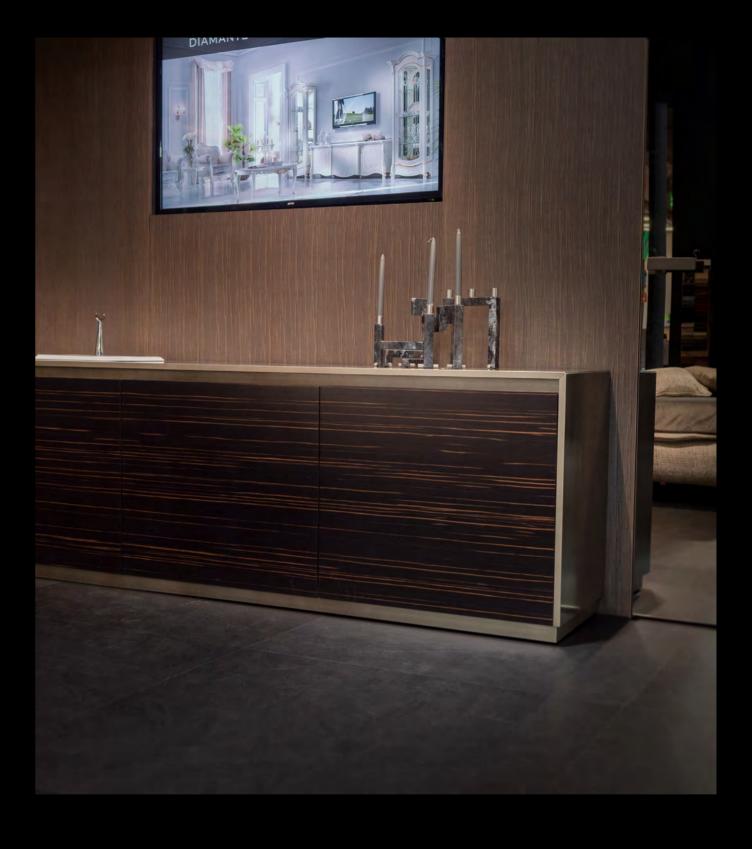

# Dobos

#### Dresser

Rounded appearance and even layers, the Dobos sideboard is a tribute to the famous chocolate cake. With its Soft looks, this piece was developed to bring an organic element to the room. It is available in multiple wood or lacquered finishes.

Design by LATOxLATO

Set design pg. 30-35 Technical details and more information pg. 106