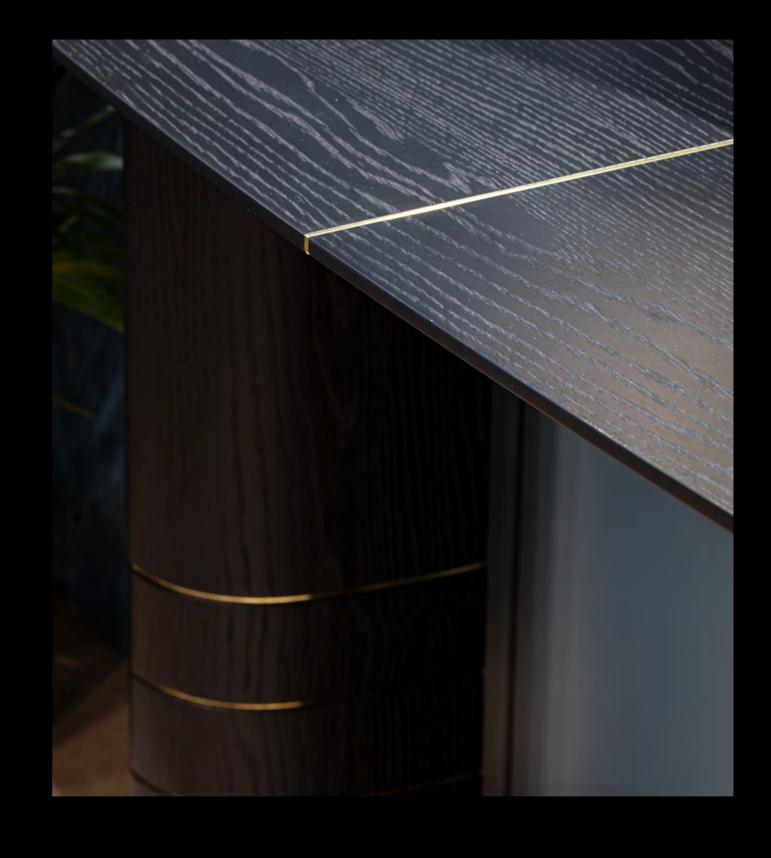

### Torii

### Central double leg table

The inspiration for the Torii table comes from the clean, sculptural lines of the ancient Japanese gates that littered the sacred, meditative spaces of sanctuaries. Whit this luxury reinterpretation, we wish to bring a piece of the same peaceful and imposing presence in our environments.

As for tradition, it is made in a wooden finishing, but with some brass accents to add some unique feature to its very essential design.

Design by LATOxLATO

\*Extandable table

Set design pg. 24-27 Technical details and more information pg. 105