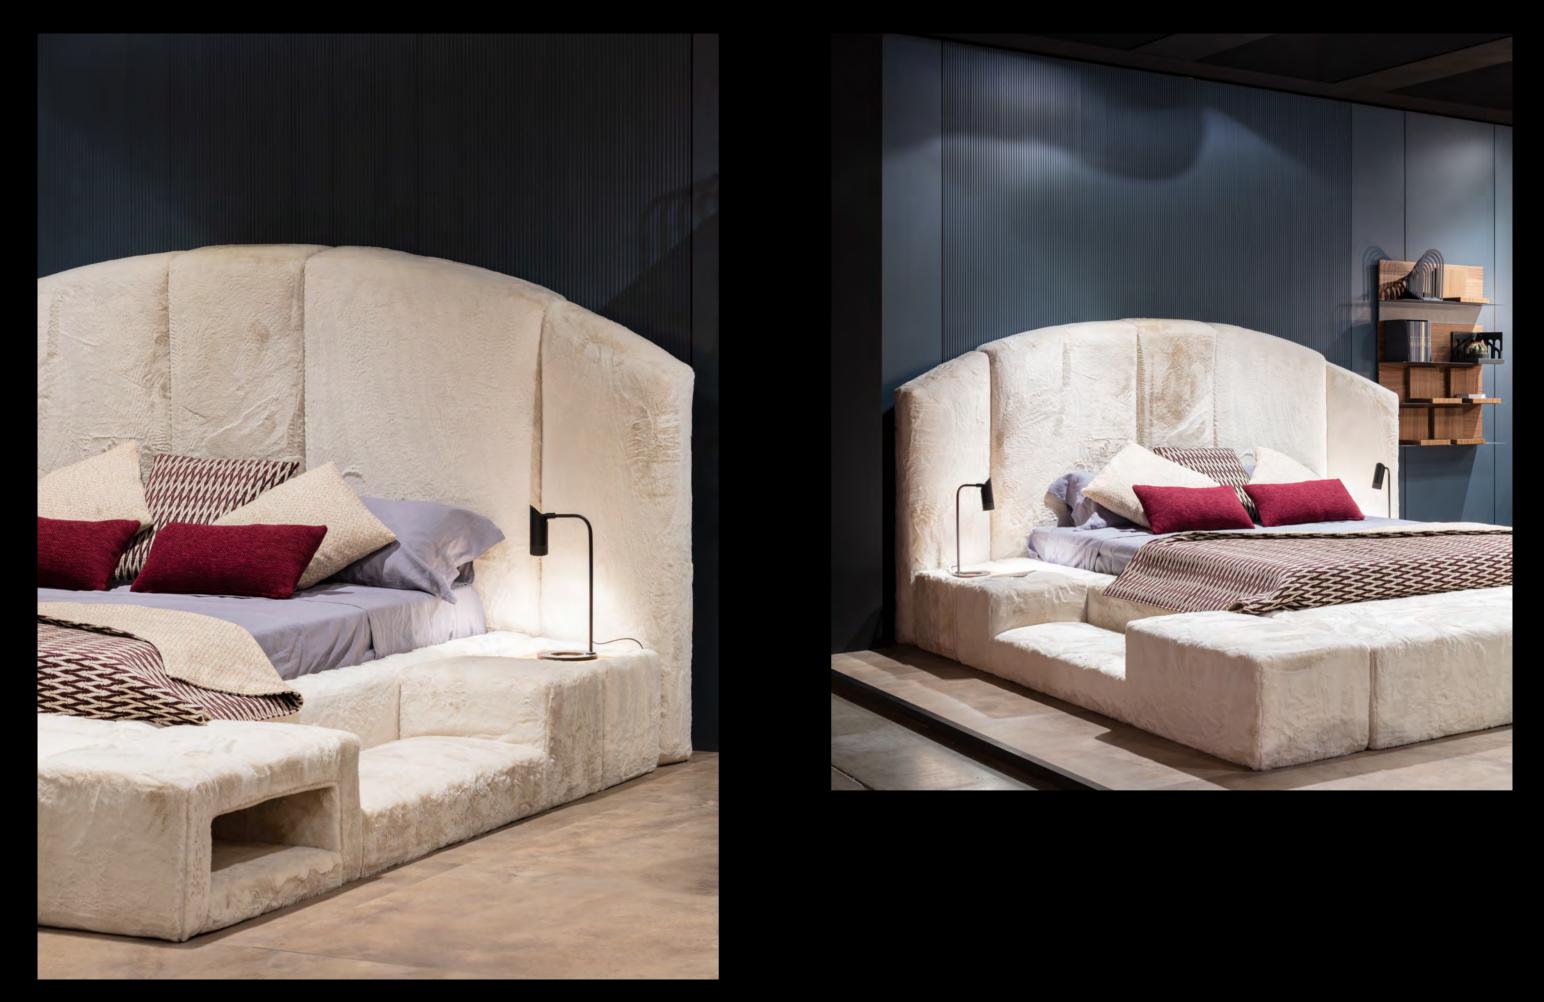

# Sophisma

### Double bed

From the Greek Sophos: Wise, clever, this bed is a synthesis of curved lines and soft edges, made to resolve a complex process into a simple appearance while still maintaining all of its opulence. Sophisma, with its freestanding headboard, it's more than just a simple bed, it is a 360° artwork for your bedroom.

Made of nabuk leather and opaque hardwood with brass finishings, it is a modern take on what Italian tradition suggests.

Design by LATOxLATO

Set design pg. 50-52 Technical details and more information pg. 108