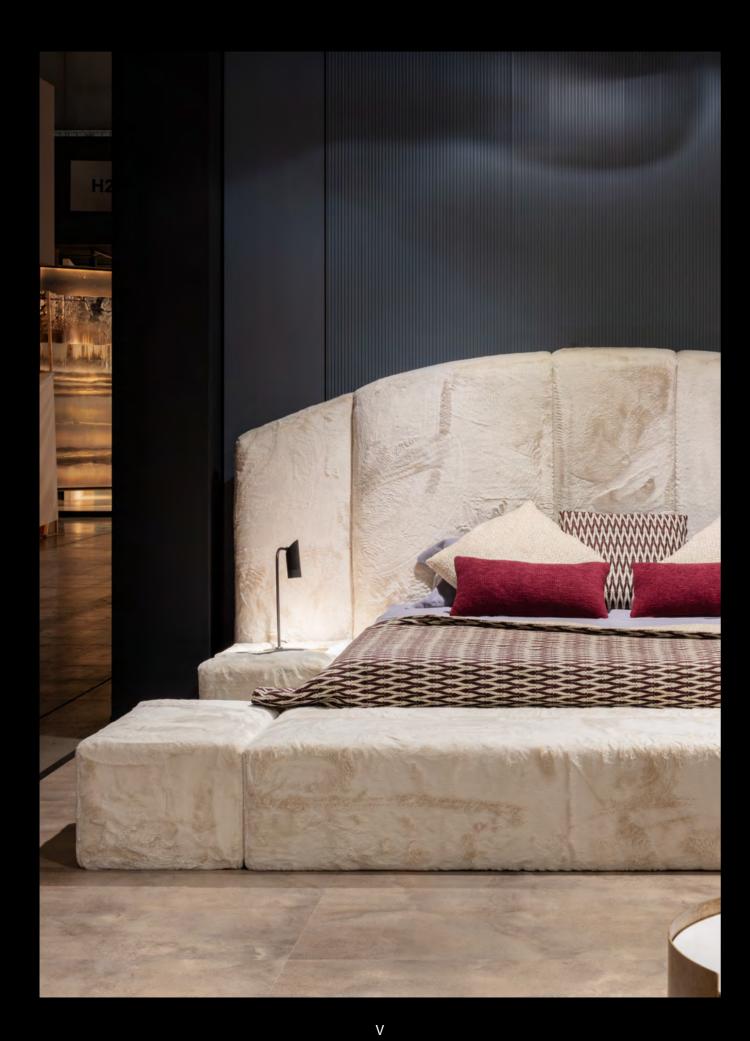

# Concept 01

#### Double bed

This bed was born from the need for an element that could adapt to all situations, from private to contract. For this reason, a study was made to support modules that would give the possibility of a system and a simple bed. The various options of aggregation of the elements allow it to adapt to any environment in which it is inserted.

The intimate and cosy space expresses the elegance and refinement of a domestic luxury, enhanced by the olive green colour. For sleeping, relaxing, regaining energy, reading, meditating, dreaming, feeling at home. Sophisticated allure and modern charm for the Concept 01 bed.

#### Design by LATOxLATO

Set design pg. 42-48 Technical details and more information pg. 108