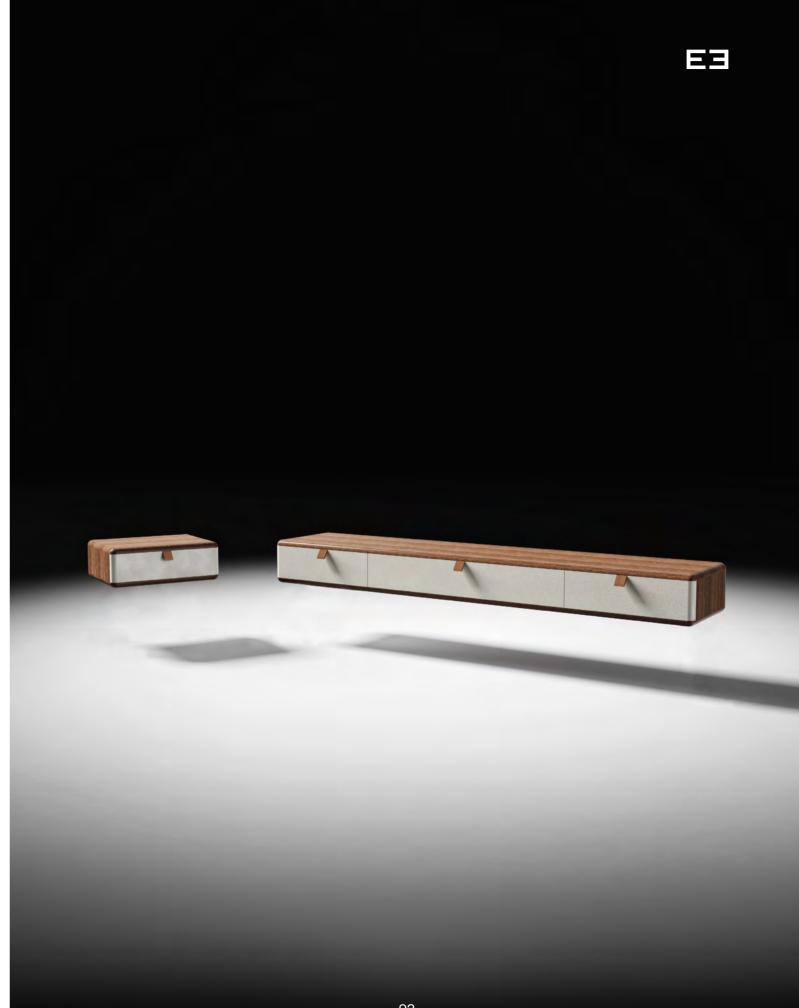

### Focus

#### Dresser

This sideboard gets its inspiration from the roman fireplace, a staple in the tradition of every anchient house. In roman times, no living space could exist without one. Focus sideboard, with its warm essences is going to bring warmth and coziness to the room. Focus is available in an array of wood finishes with brass details.

Design by LATOxLATO

Set design pg. 25-27 Technical details and more information pg. 106