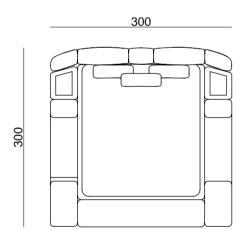

# Concept 01

#### Double bed

This bed was born from the need for an element that could adapt to all situations, from private to contract. For this reason, a study was made to support modules that would give the possibility of a system and a simple bed. The various options of aggregation of the elements allow it to adapt to any environment in which it is inserted.

The intimate and cosy space expresses the elegance and refinement of a domestic luxury, enhanced by the olive green colour. For sleeping, relaxing, regaining energy, reading, meditating, dreaming, feeling at home. Sophisticated allure and modern charm for the Concept 01 bed.

#### Design by LATOxLATO

Set design pg. 42-48 Technical details and more information pg. 108

### Concept 01

|        | codes:             | materials:         | dimensions:              | Bolla      |                  |
|--------|--------------------|--------------------|--------------------------|------------|------------------|
| PG. 88 | ECO001             | Upholstered fabric | L.300 x P.300 x H.155 cm | Dona       | codes:           |
|        |                    |                    |                          | PG. 94     | EBL001           |
|        | ECO001A            | Upholstered fabric | L.300 x P.255 x H.155 cm | PG. 94     | EBL002           |
| PG. 88 | ECO001B            | Upholstered fabric | L.45 x P.54 x H.35 cm    | $\bigcirc$ |                  |
| PG. 88 | ECO001C            | Upholstered fabric | L.45 x P.210 x H.35 cm   | PG. 94     | EBL001<br>EBL002 |
| PG. 88 | ECO001D<br>ECO001E | Upholstered fabric | L.45 x P.210 x H.35 cm   |            |                  |