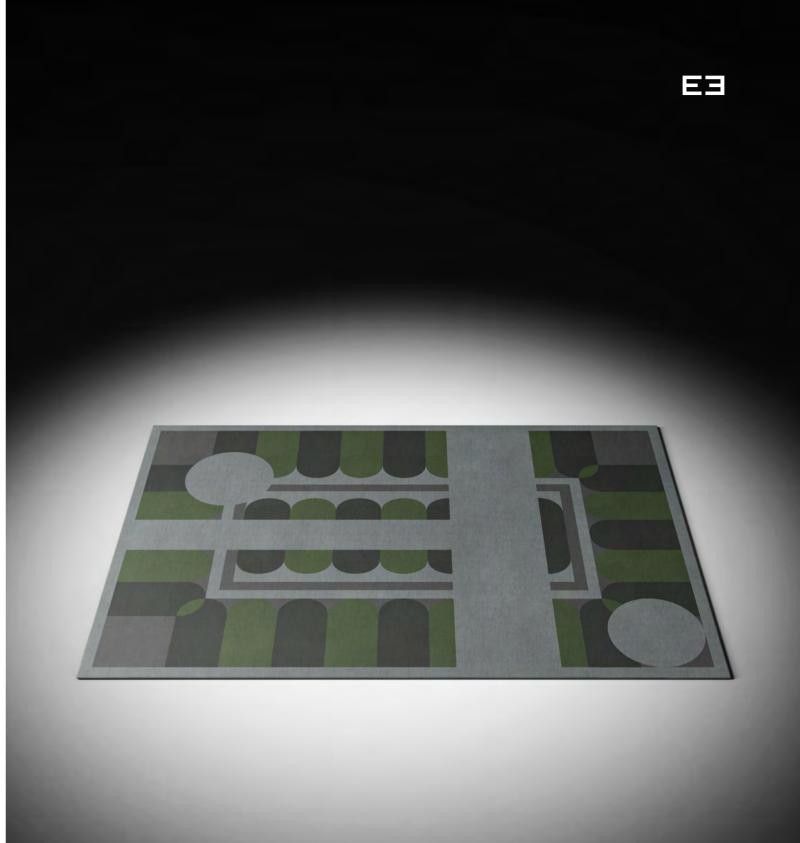

### Central Park

#### Hand-knotted carpet

From the topiary art of NYC, This carpet aims to bring our houses the feeling of nature and manmade landscape. Central park is bringing a part of the same relief we feel when we are surrounded by plants.

Design by LATOxLATO

Set design pg. 36-38 Technical details and more information pg. 109