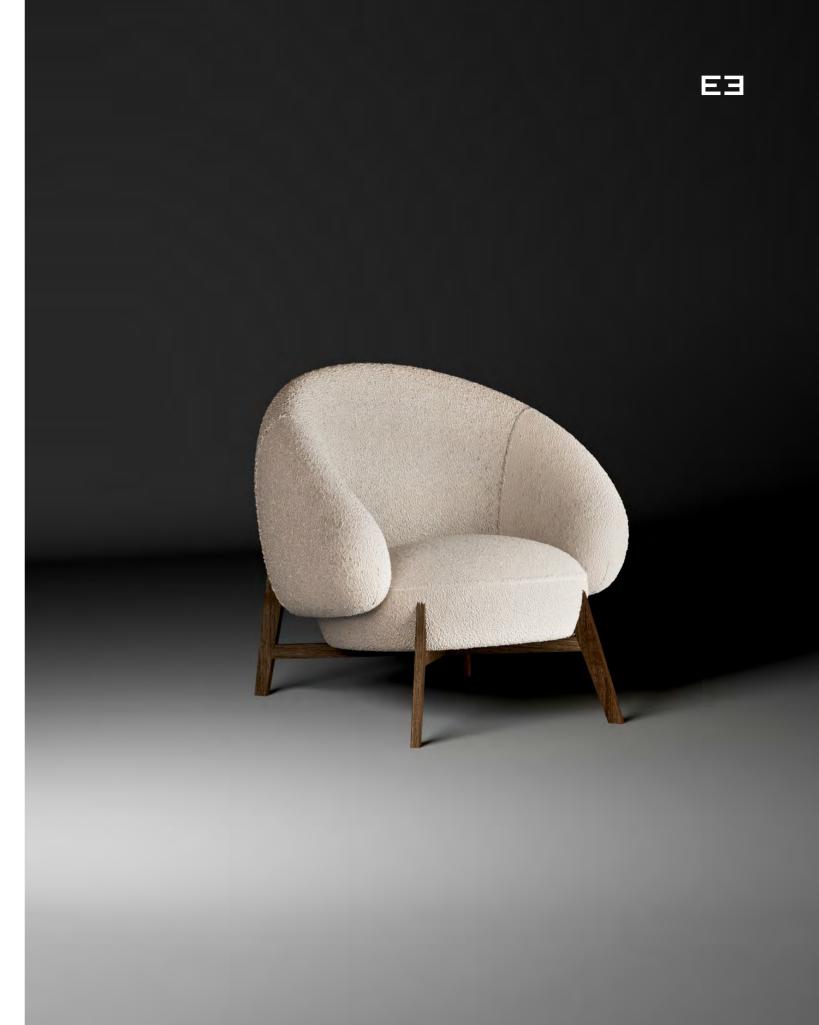

# C-Chair

#### Upholstered chair

C-chair is a lower back interpretation of a modern chair. It brings its modest height to the table, ensuring a minimalist appearance while still offering lumbar support. C-chair derives its name from the upper shape of its seat. Avaible in a vast array of textiles and metal finishings, it can easily conform to your interior design style.

Design by LATOxLATO

Set design pg. 16 Technical details and more information pg. 105