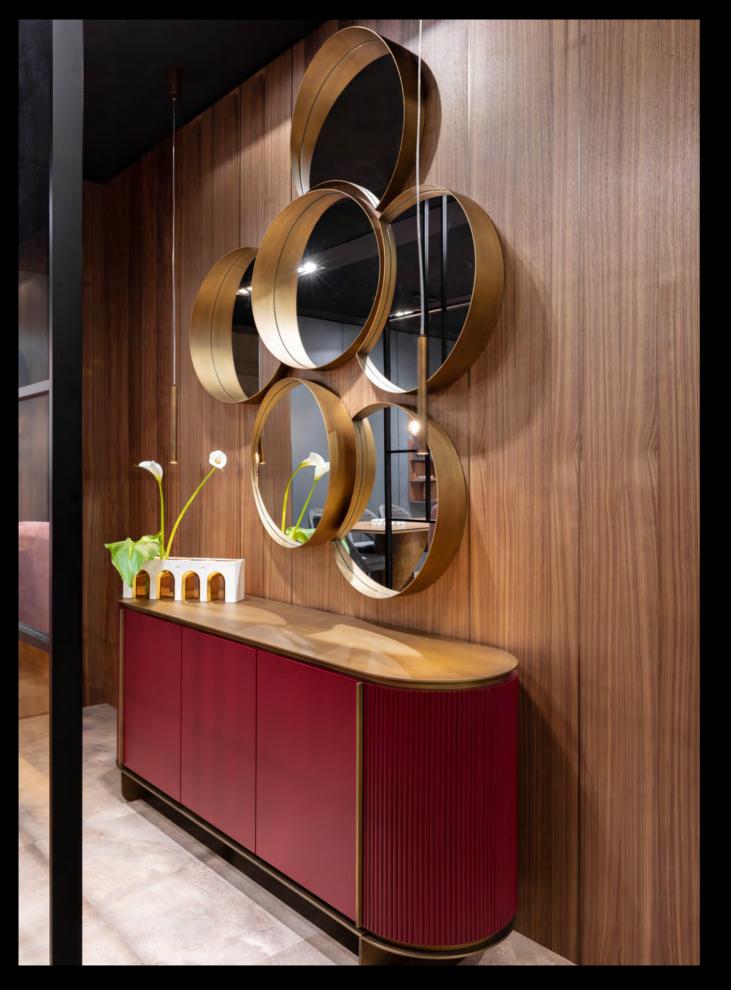

# Dobos

#### Dresser

Rounded appearance and even layers, the Dobos sideboard is a tribute to the famous chocolate cake. With its Soft looks, this piece was developed to bring an organic element to the room. It is available in multiple wood or lacquered finishes.

Design by LATOxLATO

Set design pg. 30-35 Technical details and more information pg. 106

## Bolla

### Floating wall mirror composition

Evoking the ephemeral, light sphere of soap fluctuating in the sky, this mirror is aiming to immortalize the fleeting image of a bubble and of the reflexes cast from the sun on its outer edges, bringing back the playful moments of life. Bolla is made in brass and glass, to mimic the interaction of the sun with a bubble surface.

Design by LATOxLATO

140

Set design pg. 32-34/37-39 Technical details and more information pg. 109