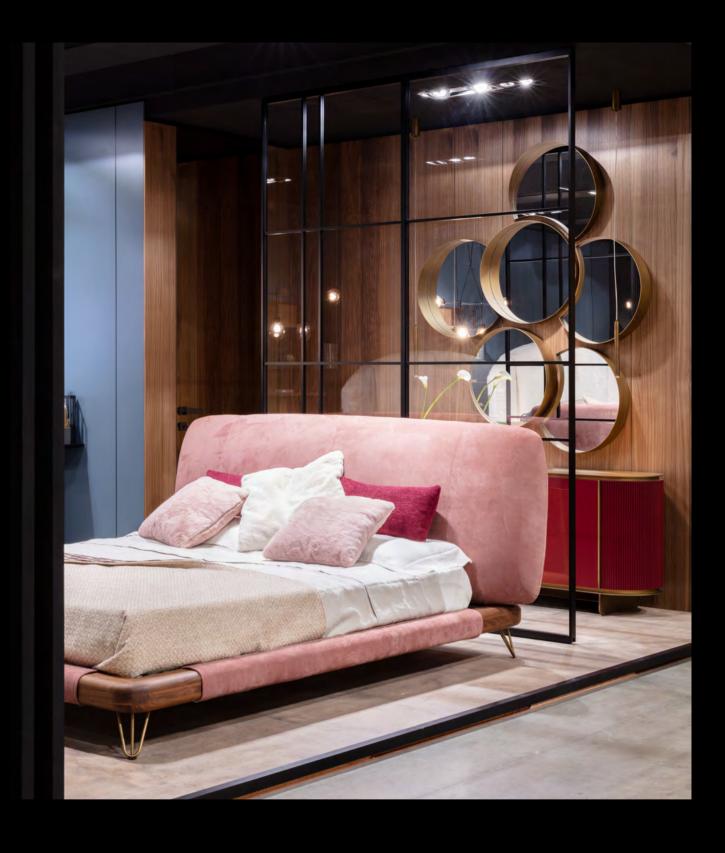

### Bedroom 01

Set design

Bed - Concept 01

pg.88

Bedroom 02

Set design

Bed - Concept 01 Dresser and Consolle Mirror - Echo Pouf - Matisse Carpet - Illusion Black

| pg.88    |        |
|----------|--------|
| pg.78/80 | - Echo |
| pg.96    |        |
| pg.84    |        |
| pg.100   |        |

# Concept 01

#### Double bed

This bed was born from the need for an element that could adapt to all situations, from private to contract. For this reason, a study was made to support modules that would give the possibility of a system and a simple bed. The various options of aggregation of the elements allow it to adapt to any environment in which it is inserted.

The intimate and cosy space expresses the elegance and refinement of a domestic luxury, enhanced by the olive green colour. For sleeping, relaxing, regaining energy, reading, meditating, dreaming, feeling at home. Sophisticated allure and modern charm for the Concept 01 bed.

#### Design by LATOxLATO

Set design pg. 42-48 Technical details and more information pg. 108

## Bolla

### Floating wall mirror composition

Evoking the ephemeral, light sphere of soap fluctuating in the sky, this mirror is aiming to immortalize the fleeting image of a bubble and of the reflexes cast from the sun on its outer edges, bringing back the playful moments of life. Bolla is made in brass and glass, to mimic the interaction of the sun with a bubble surface.

Design by LATOxLATO

140

Set design pg. 32-34/37-39 Technical details and more information pg. 109