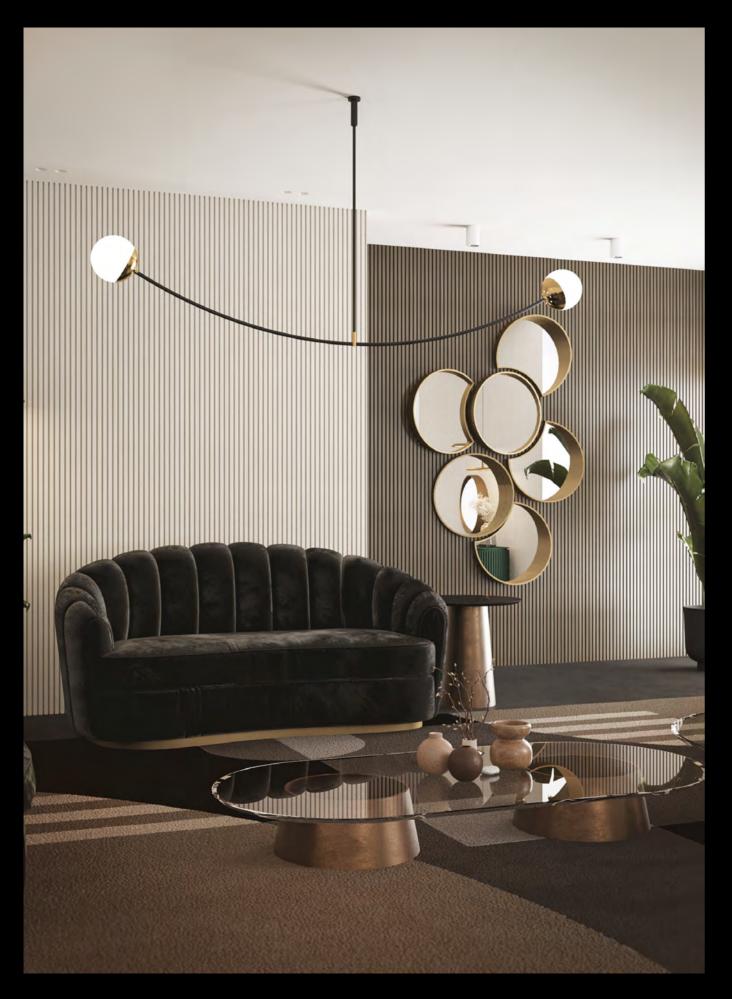

#### pg.74 pg.86

Living 02

Set design

Tables - Tholos Sofa and Armchairs -Consolle - Dobos Mirror - Bolla Carpet - Illusion Black

| pg.6  | 0  |
|-------|----|
| pg.8  | 2  |
| pg.7  | '4 |
| pg.9  | 4  |
| pg.10 | 0  |

# Tholos

#### Side tables and low tables collection

For a charming living area solution, Encore presents an elegant set of small tables. Two curved metal plates are the pillars on which the top in precious ebony, glass or lacquered rests. The tables are characterized by a material contrast between the metal base and top finishes.

Design by LATOxLATO

Set design pg. 32-35 Technical details and more information pg. 104

## Bolla

### Floating wall mirror composition

Evoking the ephemeral, light sphere of soap fluctuating in the sky, this mirror is aiming to immortalize the fleeting image of a bubble and of the reflexes cast from the sun on its outer edges, bringing back the playful moments of life. Bolla is made in brass and glass, to mimic the interaction of the sun with a bubble surface.

Design by LATOxLATO

140

Set design pg. 32-34/37-39 Technical details and more information pg. 109