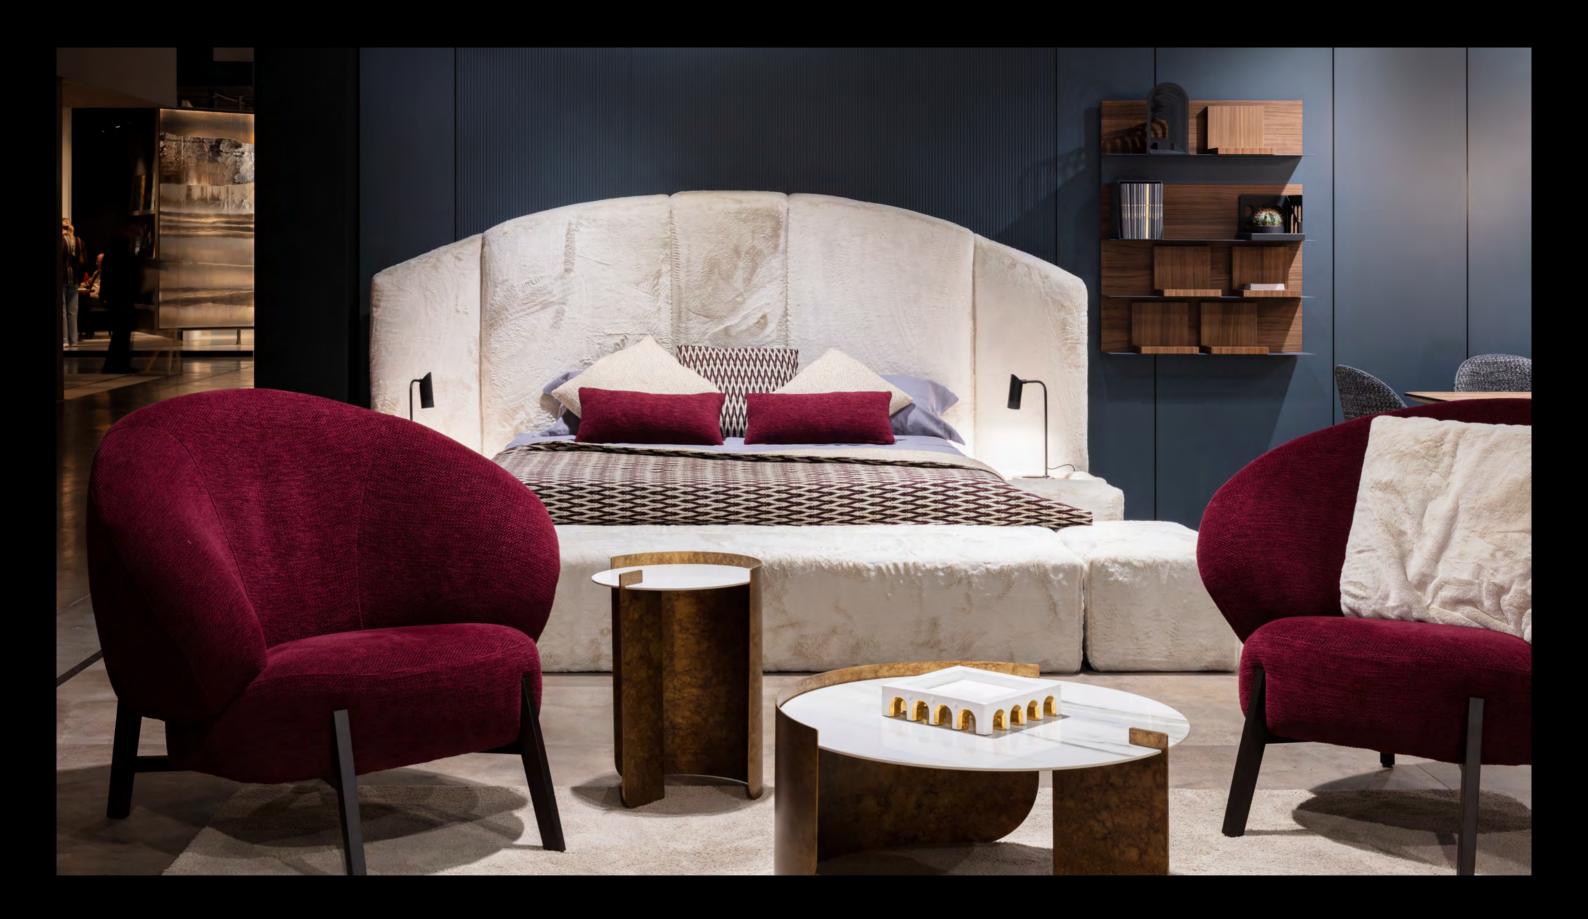

# Sophisma

### Double bed

From the Greek Sophos: Wise, clever, this bed is a synthesis of curved lines and soft edges, made to resolve a complex process into a simple appearance while still maintaining all of its opulence. Sophisma, with its freestanding headboard, it's more than just a simple bed, it is a 360° artwork for your bedroom.

Made of nabuk leather and opaque hardwood with brass finishings, it is a modern take on what Italian tradition suggests.

Design by LATOxLATO

Set design pg. 50-52 Technical details and more information pg. 108

# Michelia

#### Upholstered armchair

From the soft glow of a flowering magnolia tree, this armchair was inspired by the starkt contrast of the off-white flowers and the rich brown of the branches. Studied for comfort, it makes a nice addition to any corner, giving this armchair the potential to become the most used piece of the livingroom. Michelia is dressed in buclè paired with high quality Italian wood.