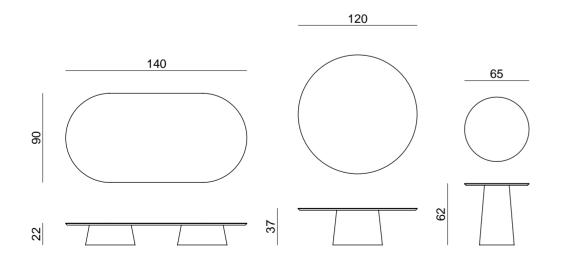

# Tholos

#### Side tables and low tables collection

For a charming living area solution, Encore presents an elegant set of small tables. Two curved metal plates are the pillars on which the top in precious ebony, glass or lacquered rests. The tables are characterized by a material contrast between the metal base and top finishes.

Design by LATOxLATO

Set design pg. 32-35 Technical details and more information pg. 104