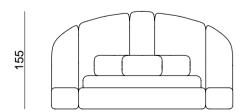

# Concept 01

#### Double bed

This bed was born from the need for an element that could adapt to all situations, from private to contract. For this reason, a study was made to support modules that would give the possibility of a system and a simple bed. The various options of aggregation of the elements allow it to adapt to any environment in which it is inserted.

The intimate and cosy space expresses the elegance and refinement of a domestic luxury, enhanced by the olive green colour. For sleeping, relaxing, regaining energy, reading, meditating, dreaming, feeling at home. Sophisticated allure and modern charm for the Concept 01 bed.

#### Design by LATOxLATO

Set design pg. 42-48 Technical details and more information pg. 108

### Concept 01

|        | codes:             | materials:         | dimensions:              | Bolla      |                  |
|--------|--------------------|--------------------|--------------------------|------------|------------------|
| PG. 88 | ECO001             | Upholstered fabric | L.300 x P.300 x H.155 cm | Dona       | codes:           |
|        |                    |                    |                          | PG. 94     | EBL001           |
|        | ECO001A            | Upholstered fabric | L.300 x P.255 x H.155 cm | PG. 94     | EBL002           |
| PG. 88 | ECO001B            | Upholstered fabric | L.45 x P.54 x H.35 cm    | $\bigcirc$ |                  |
| PG. 88 | ECO001C            | Upholstered fabric | L.45 x P.210 x H.35 cm   | PG. 94     | EBL001<br>EBL002 |
| PG. 88 | ECO001D<br>ECO001E | Upholstered fabric | L.45 x P.210 x H.35 cm   |            |                  |