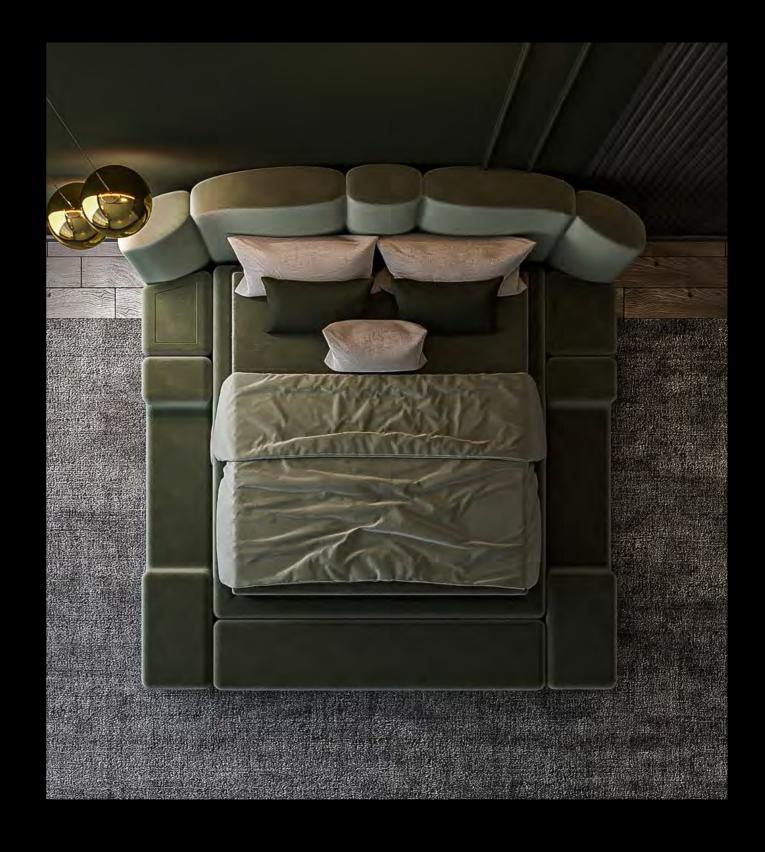

# Concept 01

#### Double bed

This bed was born from the need for an element that could adapt to all situations, from private to contract. For this reason, a study was made to support modules that would give the possibility of a system and a simple bed. The various options of aggregation of the elements allow it to adapt to any environment in which it is inserted.

The intimate and cosy space expresses the elegance and refinement of a domestic luxury, enhanced by the olive green colour. For sleeping, relaxing, regaining energy, reading, meditating, dreaming, feeling at home. Sophisticated allure and modern charm for the Concept 01 bed.

#### Design by LATOxLATO

Set design pg. 42-48 Technical details and more information pg. 108