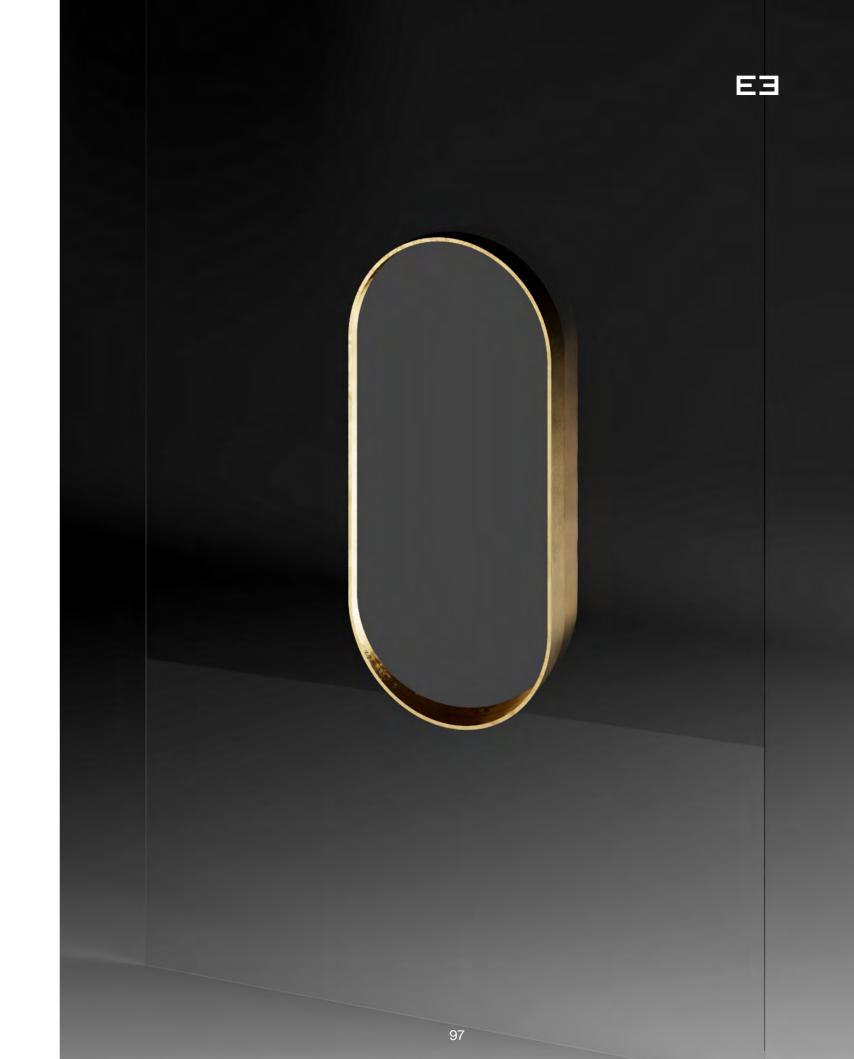

## Echo

### Floating wall mirror

Named after the nymph, Echo Mirror is a resonance of Italian luxury and love for details. It is the perfect commistion of a sharp, clean concept, rounded by an organic, sanded silhouette. Like a river stone smoothed by the currents, Echo Mirror shines of a natural, old brass texture.

Design by LATOxLATO

Set design pg. 37-39/47-49 Technical details and more information pg. 106