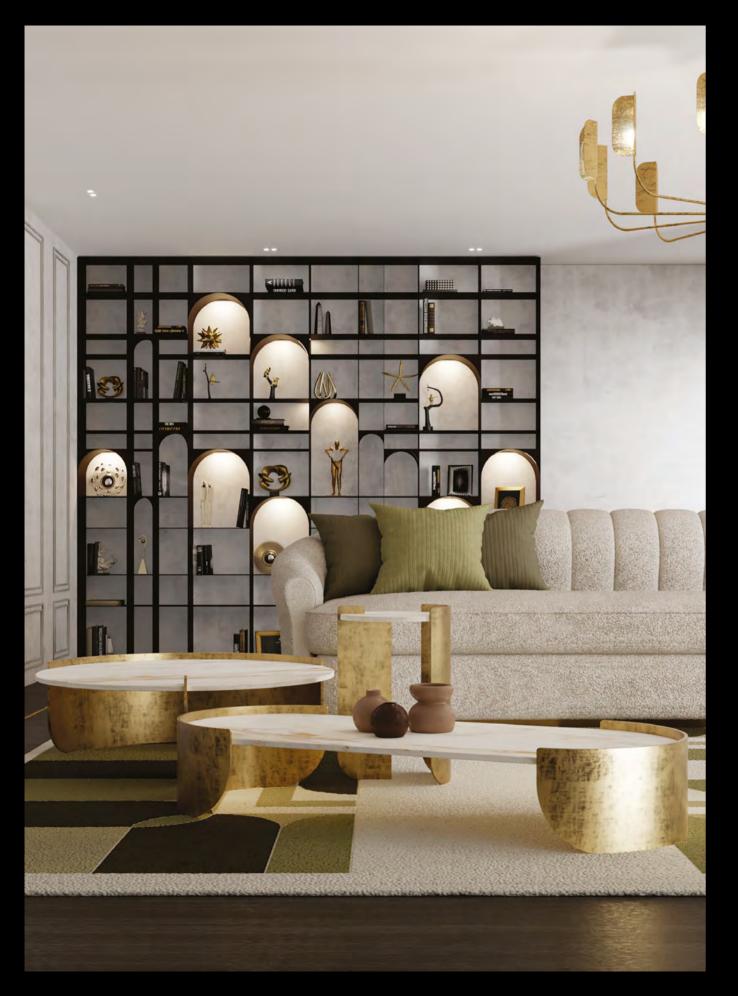

Living 03

Set design

Tables - OsirisSofa and Pouf - NestConsolle - ParadigmaMirror - Bolla + EchoCarpet - Central Park

| pg.62    |  |
|----------|--|
| pg.82    |  |
| pg.92    |  |
| pg.94/96 |  |
| pg.98    |  |

## Nest

#### Sofa collection

Drawn from the florid, luscious fields of Italian hillside. The Nest sofa collection has its inspiration in the edelweiss flowers spontaneously dotting the grazings in clusters of fluffy white stars. With its softness, organic shape and durable materials, it is made to transform every space in a cozy environment.

As a tribute to the plant, the collection was originally thought to be made in the same velvet material and its complemented by a rounded brass base.

Set design pg. 32-38 Technical details and more information pg. 107