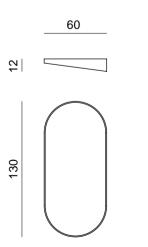

## Echo

### Floating wall mirror

Named after the nymph, Echo Mirror is a resonance of Italian luxury and love for details. It is the perfect commistion of a sharp, clean concept, rounded by an organic, sanded silhouette. Like a river stone smoothed by the currents, Echo Mirror shines of a natural, old brass texture.

Design by LATOxLATO

Set design pg. 37-39/47-49 Technical details and more information pg. 106