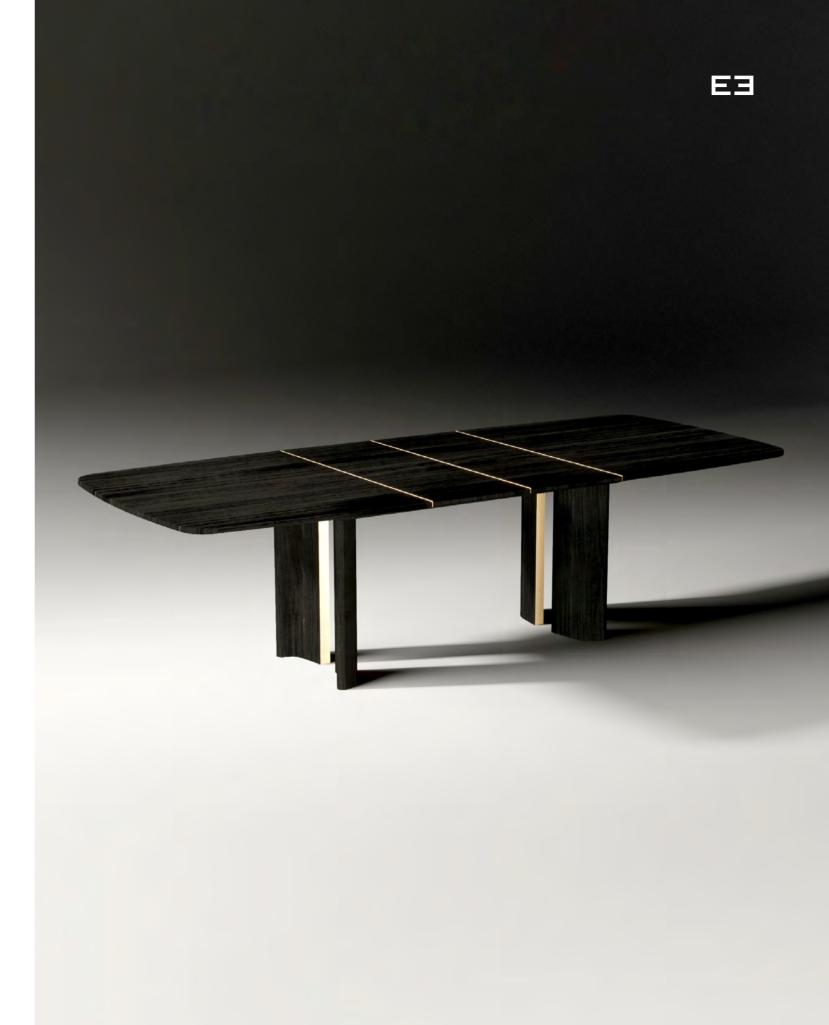

### Torii

### Central double leg table

The inspiration for the Torii table comes from the clean, sculptural lines of the ancient Japanese gates that littered the sacred, meditative spaces of sanctuaries. Whit this luxury reinterpretation, we wish to bring a piece of the same peaceful and imposing presence in our environments.

As for tradition, it is made in a wooden finishing, but with some brass accents to add some unique feature to its very essential design.

Design by LATOxLATO

\*Extandable table

Set design pg. 24-27 Technical details and more information pg. 105