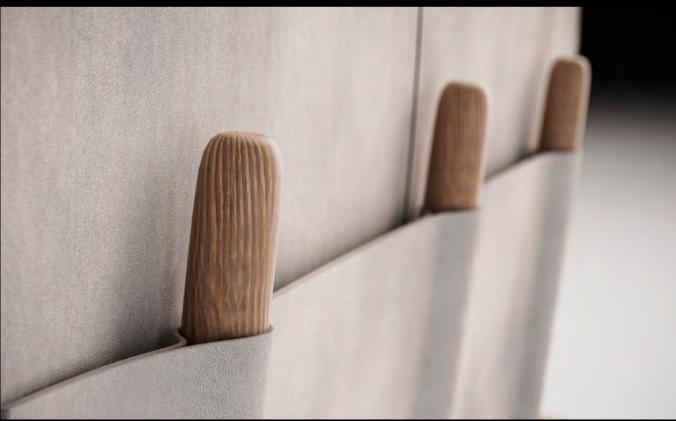

# Sophisma

### Double bed

From the Greek Sophos: Wise, clever, this bed is a synthesis of curved lines and soft edges, made to resolve a complex process into a simple appearance while still maintaining all of its opulence. Sophisma, with its freestanding headboard, it's more than just a simple bed, it is a 360° artwork for your bedroom.

Made of nabuk leather and opaque hardwood with brass finishings, it is a modern take on what Italian tradition suggests.

Design by LATOxLATO

Set design pg. 50-52 Technical details and more information pg. 108