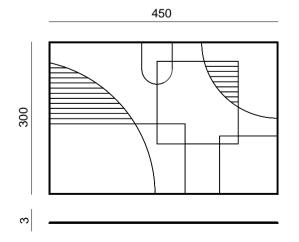

Legs: Metal

L.140 x P.12 x H.195 cm

materials:

dimensions:

Hand-knotted fabric

```
L.490 x P.330 x H.3 cm
```

### Illusion Black

ETA002

codes:

Hand-knotted fabric

materials:

L.450 x P.300 x H.3 cm

dimensions:

ENCORE ITALIA Luxury Brand by Linea &Casa+39 srl - Made in Italy Phone. +39 (0)434624377 | Fax. +39 (0)434607941 | www.encoreitalia.it | info@encoreitalia.it