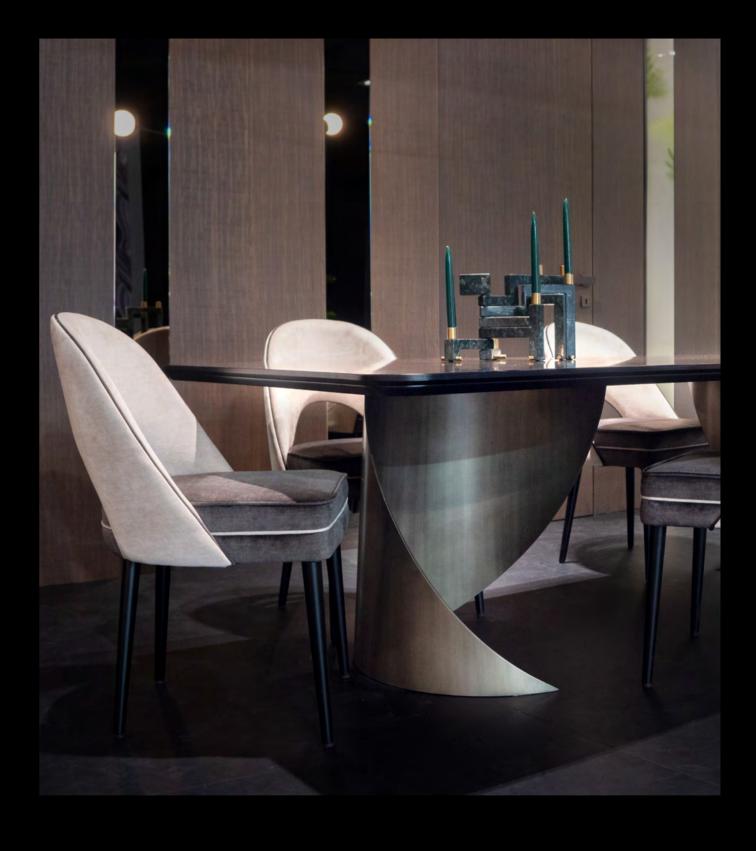

# Tholos

### Double leg table

For a charming dining area solution, Encore presents an elegant rectangular table. Two curved metal plates are the pillars on which the rectangular top in precious ebony, glass or lacquered rests. The table characterized by a material contrast between the metal base and top finishes.

Design by LATOxLATO

Set design pg. 20-22 Technical details and more information pg. 104