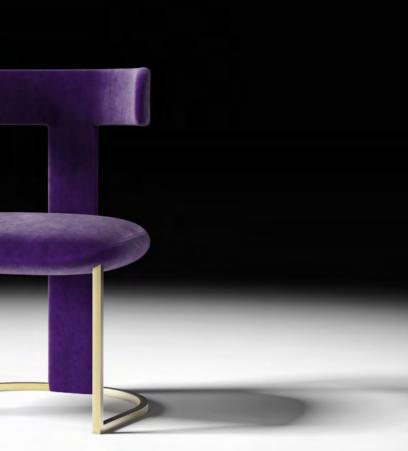

# **T-Chair**

### Upholstered chair

With its formal, essential lines, T-chair is a modern take on a classic model. Made to bring a touch of luxury to the table, it gets its name from the elegant T shape of its back. In its simplicity, it is probably one of the most iconic pieces. Avaible in a vast array of textiles and metal finishings, it can easily conform to your interior design style.

Design by LATOxLATO

Technical details and more information pg. 105