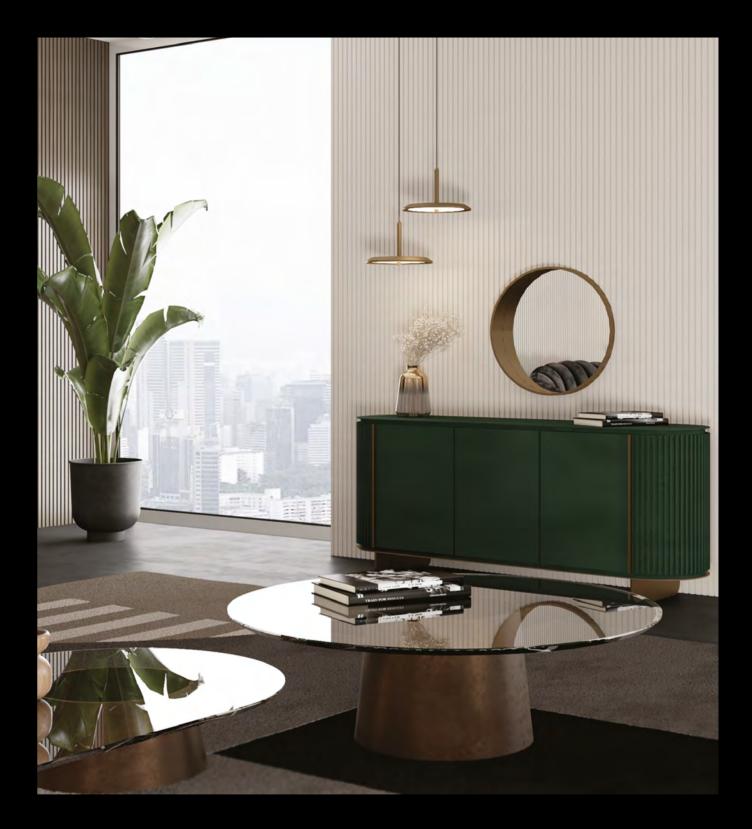

# Dobos

#### Dresser

Rounded appearance and even layers, the Dobos sideboard is a tribute to the famous chocolate cake. With its Soft looks, this piece was developed to bring an organic element to the room. It is available in multiple wood or lacquered finishes.

Design by LATOxLATO

Set design pg. 30-35 Technical details and more information pg. 106