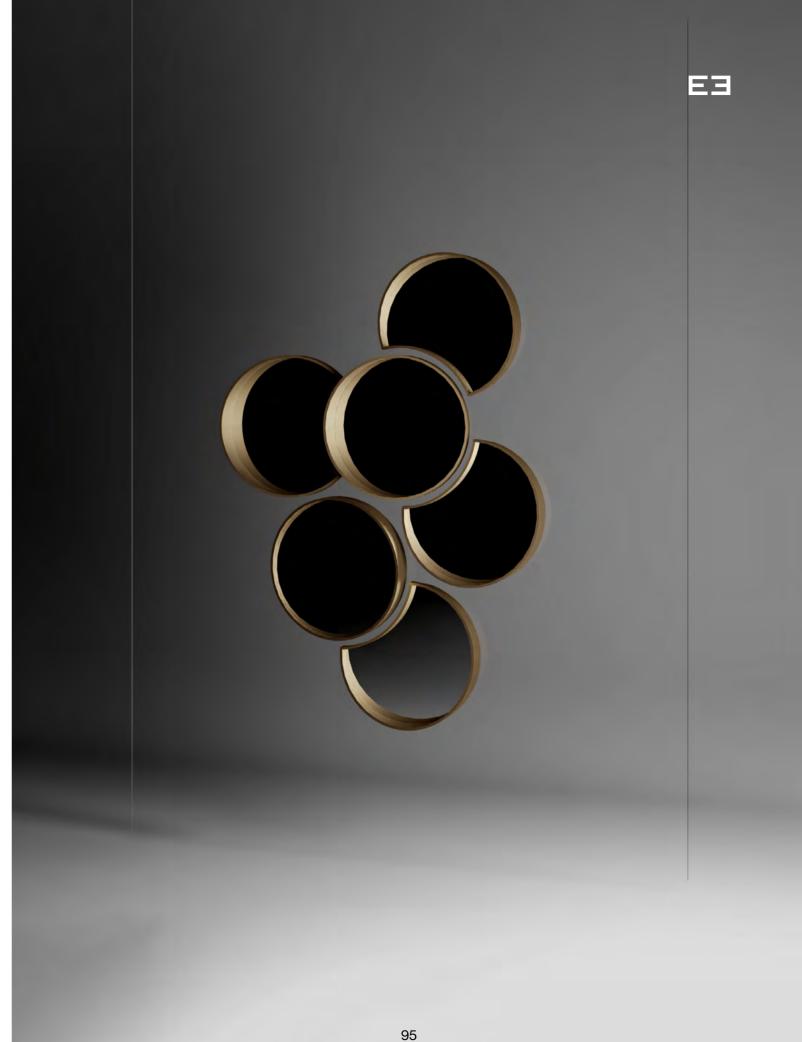

## Bolla

### Floating wall mirror composition

Evoking the ephemeral, light sphere of soap fluctuating in the sky, this mirror is aiming to immortalize the fleeting image of a bubble and of the reflexes cast from the sun on its outer edges, bringing back the playful moments of life. Bolla is made in brass and glass, to mimic the interaction of the sun with a bubble surface.

Design by LATOxLATO

140

Set design pg. 32-34/37-39 Technical details and more information pg. 109