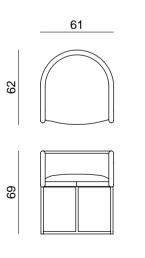

# C-Chair

#### Upholstered chair

C-chair is a lower back interpretation of a modern chair. It brings its modest height to the table, ensuring a minimalist appearance while still offering lumbar support. C-chair derives its name from the upper shape of its seat. Avaible in a vast array of textiles and metal finishings, it can easily conform to your interior design style.

Design by LATOxLATO

Set design pg. 16 Technical details and more information pg. 105

materials:

dimensions:

Seat: Upholstered fabric Legs: Metal

L.67 x P.61 x H.86 cm

materials:

dimensions:

Seat: Upholstered fabric Legs: Metal

L.61 x P.62 x H.69 cm