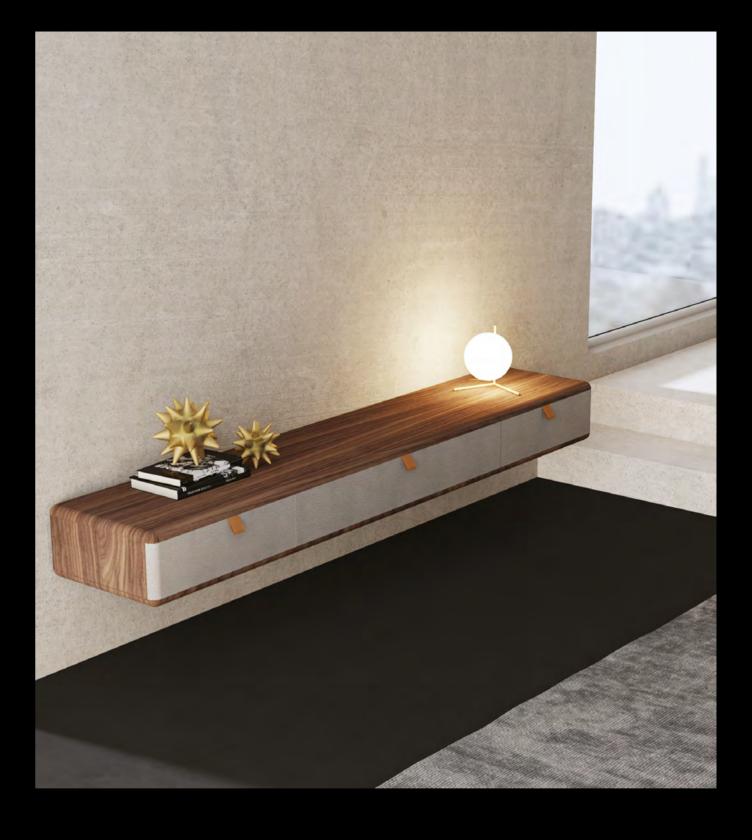

### Focus

#### Dresser

This sideboard gets its inspiration from the roman fireplace, a staple in the tradition of every anchient house. In roman times, no living space could exist without one. Focus sideboard, with its warm essences is going to bring warmth and coziness to the room. Focus is available in an array of wood finishes with brass details.

Design by LATOxLATO

Set design pg. 25-27 Technical details and more information pg. 106