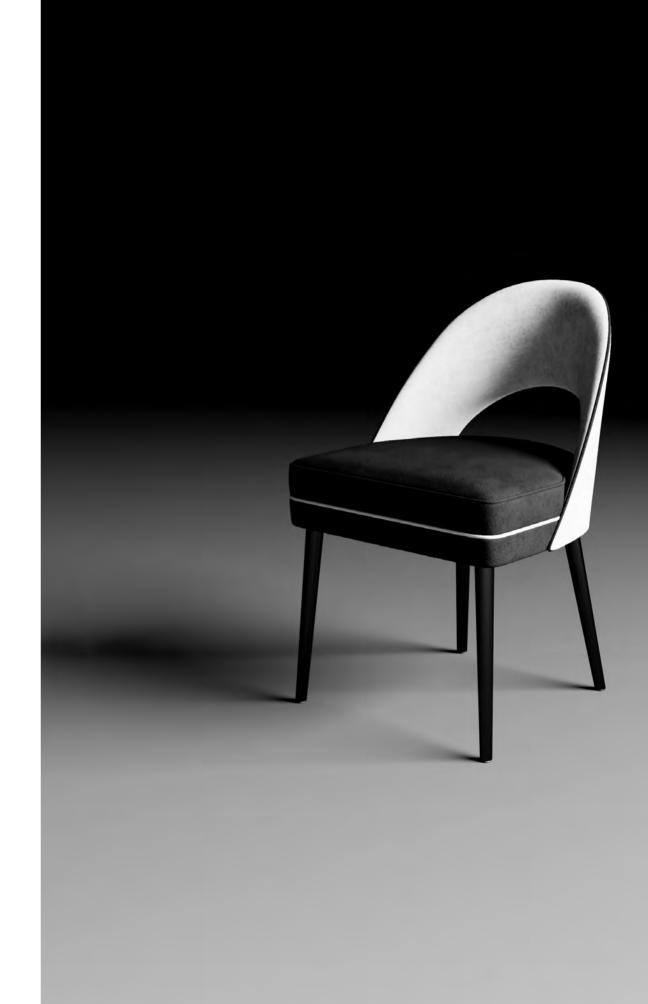

# Bonnet

### Upholstered chair

The bonnet is the iconic headpiece every Victorian woman need in her wardrobe. Often lined in high quality materials, no outfit was complete without one. Made in a classical shape for everyday use, Bonnet is the right chair to blend in every room.

Set design pg. 20-22 Technical details and more information pg. 105