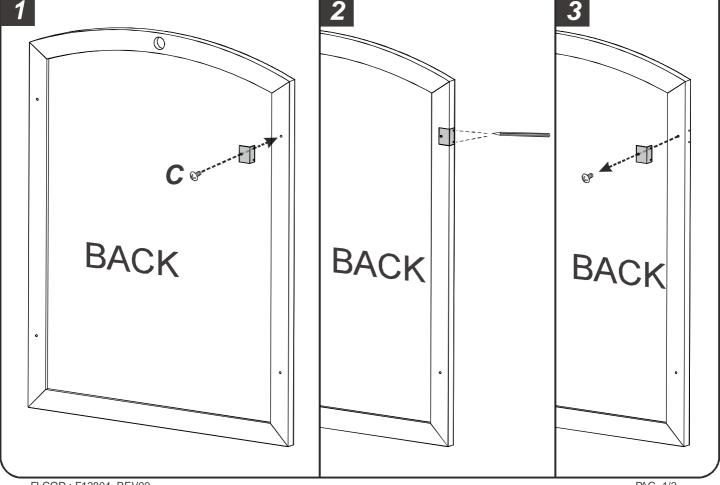

## **TORRIANI** SPECCHIERE LATERALI



Please read this sheet prior to assembly to familiarise yourself with the various stages of construction. Do not destroy any packaging until you are certain that you have all the necessary parts for the assembly.

The manufacturer reserves the right to alter specifications without prior notice.

- **IMPORTANT NOTES:**
- 1-Please ensure that packaging is disposed of in a sefe environmentally friendly way.
- 2-There are small components used in the fitting. These loose items must be kept away from young children whilst fitting your forniture.





FI.COD.: F12804\_REV00 PAG. 1/2