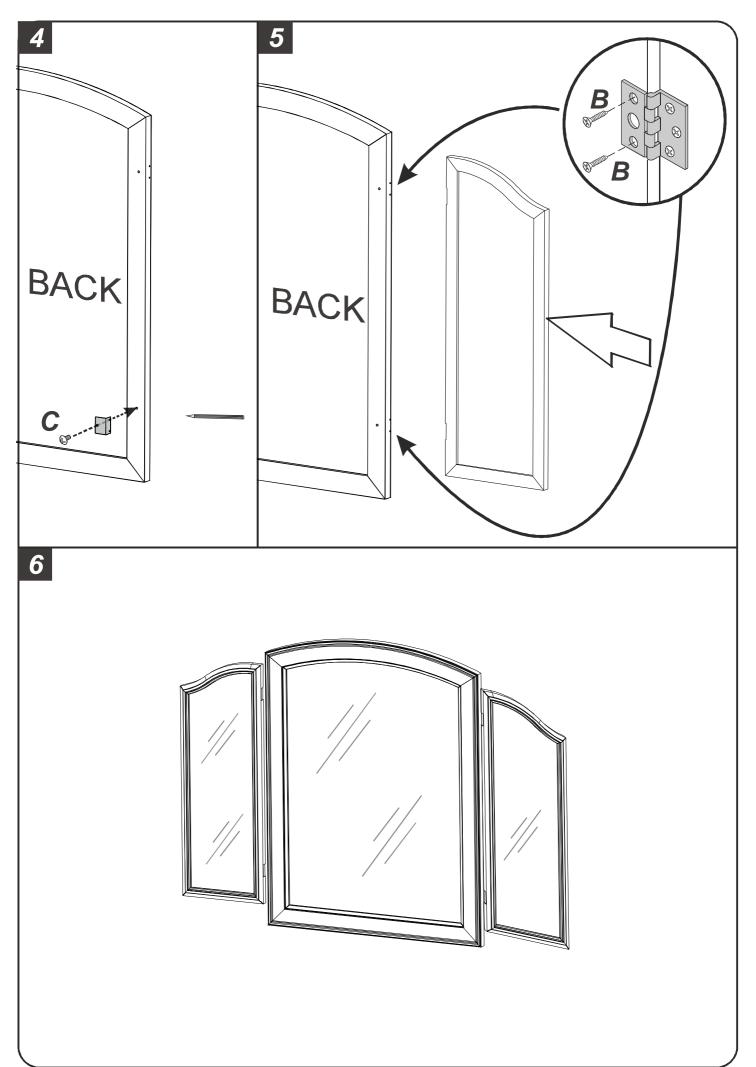

## **TORRIANI** SPECCHIERE LATERALI



Please read this sheet prior to assembly to familiarise yourself with the various stages of construction. Do not destroy any packaging until you are certain that you have all the necessary parts for the assembly.

The manufacturer reserves the right to alter specifications without prior notice.

- **IMPORTANT NOTES:**
- 1-Please ensure that packaging is disposed of in a sefe environmentally friendly way.
- 2-There are small components used in the fitting. These loose items must be kept away from young children whilst fitting your forniture.





FI.COD.: F12804\_REV00 PAG. 1/2