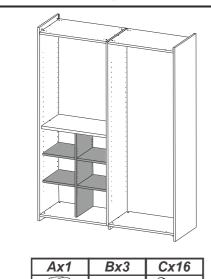

## TORRIANI - NOSTALGIA - ALTEA **MODULO INSERIMENTO**



Please read this sheet prior to assembly to familiarise yourself with the various stages of construction. Do not destroy any packaging until you are certain that you have all the necessary parts for the assembly.

The manufacturer reserves the right to alter specifications without prior notice.

**IMPORTANT NOTES:** 

- 1-Please ensure that packaging is disposed of in a sefe environmentally friendly way.
- 2-There are small components used in the fitting. These loose items must be kept away from young children whilst fitting your forniture.

















FI.COD.: F12812\_REV01 PAG. 1/2