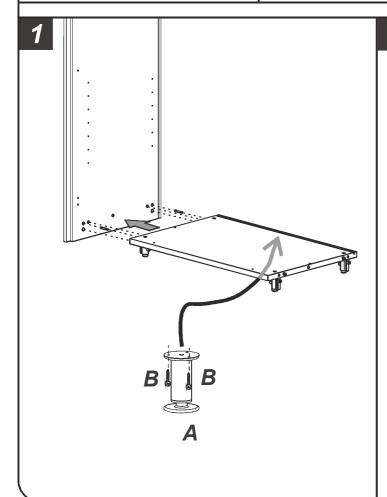

## TORRIANI - NOSTALGIA - ALTEA **MODULO INSERIMENTO**



Please read this sheet prior to assembly to familiarise yourself with the various stages of construction. Do not destroy any packaging until you are certain that you have all the necessary parts for the assembly.

The manufacturer reserves the right to alter specifications without prior notice.

**IMPORTANT NOTES:** 

- 1-Please ensure that packaging is disposed of in a sefe environmentally friendly way.
- 2-There are small components used in the fitting. These loose items must be kept away from young children whilst fitting your forniture.

















FI.COD.: F12812\_REV01 PAG. 1/2