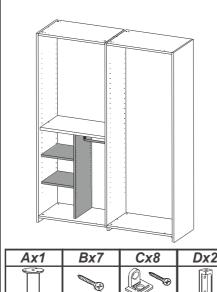

## TORRIANI - NOSTALGIA - ALTEA **MODULO INSERIMENTO**



Please read this sheet prior to assembly to familiarise yourself with the various stages of construction. Do not destroy any packaging until you are certain that you have all the necessary parts for the assembly.

The manufacturer reserves the right to alter specifications without prior notice.

**IMPORTANT NOTES:** 

- 1-Please ensure that packaging is disposed of in a sefe environmentally friendly way.
- 2-There are small components used in the fitting. These loose items must be kept away from young children whilst fitting your forniture.

















FI.COD.: F12812\_REV01 PAG. 1/2