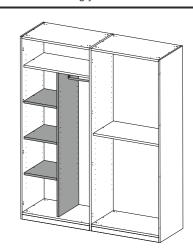

## TORRIANI - NOSTALGIA - ALTEA **MODULO INSERIMENTO**



Please read this sheet prior to assembly to familiarise yourself with the various stages of construction. Do not destroy any packaging until you are certain that you have all the necessary parts for the assembly.

The manufacturer reserves the right to alter specifications without prior notice.

**IMPORTANT NOTES:** 

- 1-Please ensure that packaging is disposed of in a sefe environmentally friendly way.
- 2-There are small components used in the fitting. These loose items must be kept away from young children whilst fitting your forniture.

















FI.COD.: F12812\_REV01 PAG. 1/2