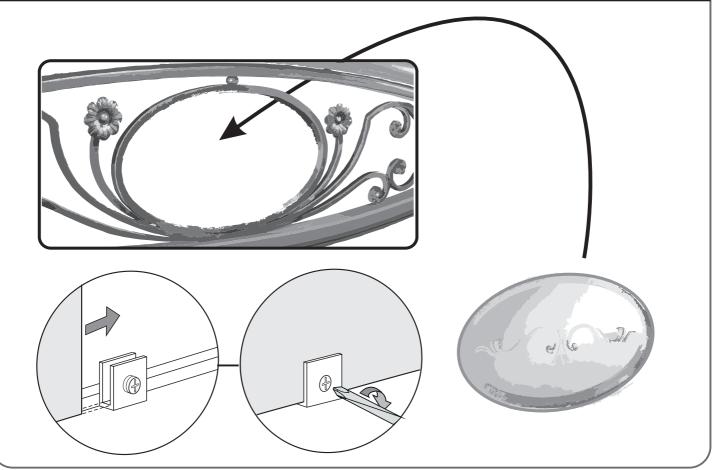

## FISSAGGIO SPECCHIO **TEST. SIENA**

Please read this sheet prior to assembly to familiarise yourself with the various stages of construction. Do not destroy any packaging until you are certain that you have all the necessary parts for the assembly.