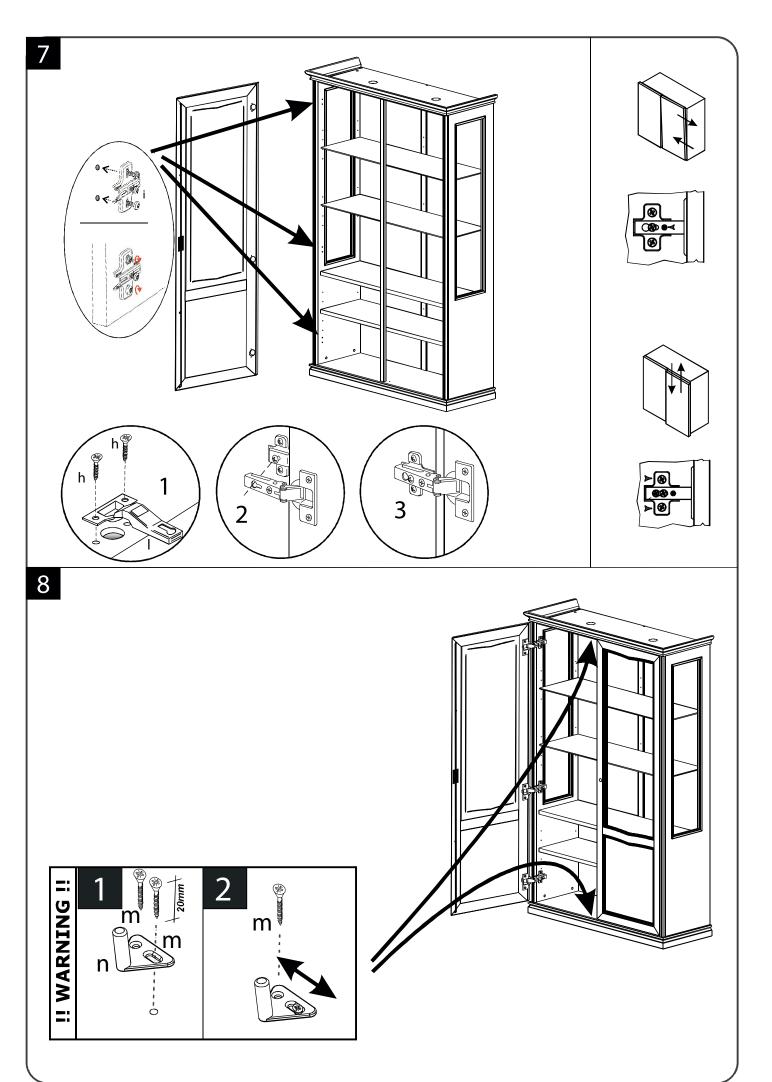

## camelgroup

## **ITALIER**

## **NOSTALGIA**

VETRINA 2/3 ANTE LIBRERIA 2/3 ANTE

NOCE

FRASSINO



Please read this sheet prior to assembly to familiarise yourself with the various stages of construction. Do not destroy any packaging until you are certain that you have all the necessary parts for the assembly. The manufacturer reserves the right to alter specifications without prior notice.

IMPORTANT NOTES:

- 1-Please ensure that packaging is disposed of in a sefe environmentally friendly way.
- 2-There are small components used in the fitting. These loose items must be kept away from young children whilst fitting your forniture.





F.I.COD.: F11504\_rev02 PAG. 1/ 4





## \*!! WARNING!!