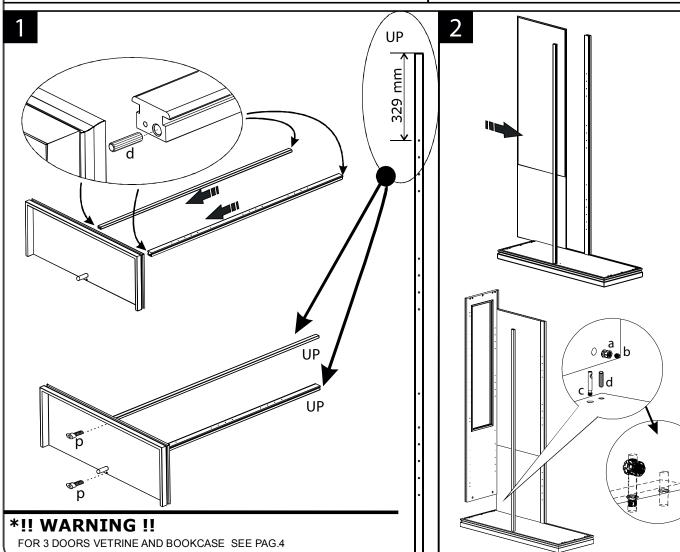

## camelgroup

## **ITALIER**

## **NOSTALGIA**

VETRINA 2/3 ANTE LIBRERIA 2/3 ANTE

NOCE

FRASSINO



Please read this sheet prior to assembly to familiarise yourself with the various stages of construction. Do not destroy any packaging until you are certain that you have all the necessary parts for the assembly. The manufacturer reserves the right to alter specifications without prior notice.

IMPORTANT NOTES:

- 1-Please ensure that packaging is disposed of in a sefe environmentally friendly way.
- 2-There are small components used in the fitting. These loose items must be kept away from young children whilst fitting your forniture.





F.I.COD.: F11504\_rev02 PAG. 1/ 4





## \*!! WARNING!!