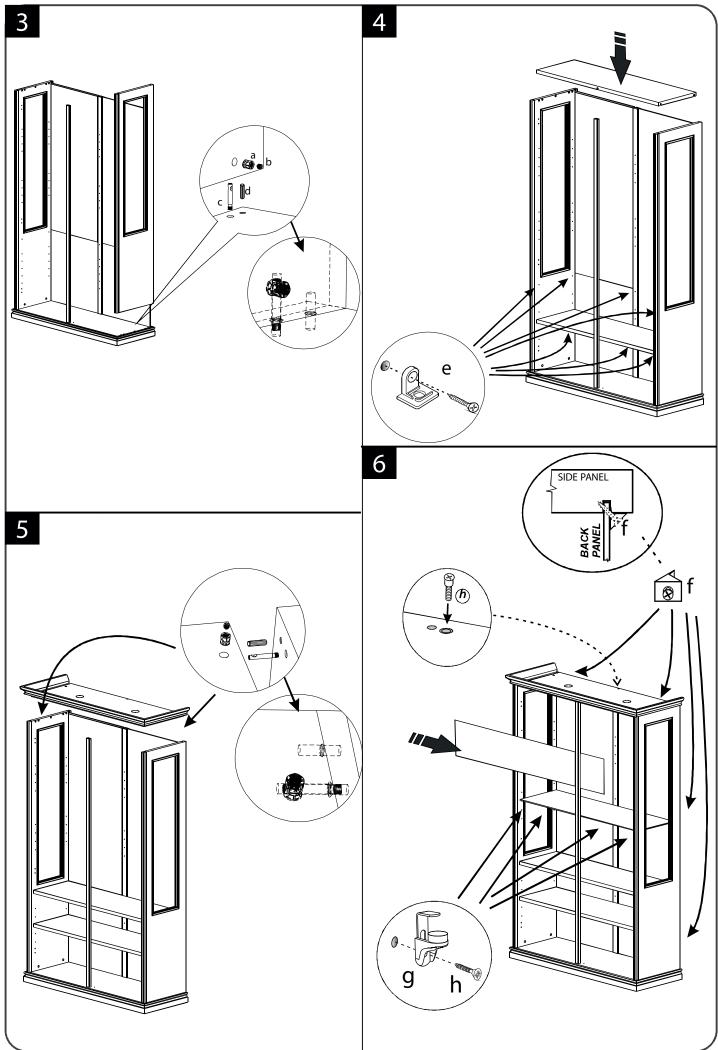

## camelgroup

## **ITALIER**

## **NOSTALGIA**

VETRINA 2/3 ANTE LIBRERIA 2/3 ANTE

NOCE

FRASSINO



Please read this sheet prior to assembly to familiarise yourself with the various stages of construction. Do not destroy any packaging until you are certain that you have all the necessary parts for the assembly. The manufacturer reserves the right to alter specifications without prior notice.

IMPORTANT NOTES:

- 1-Please ensure that packaging is disposed of in a sefe environmentally friendly way.
- 2-There are small components used in the fitting. These loose items must be kept away from young children whilst fitting your forniture.





F.I.COD.: F11504\_rev02 PAG. 1/ 4





## \*!! WARNING!!