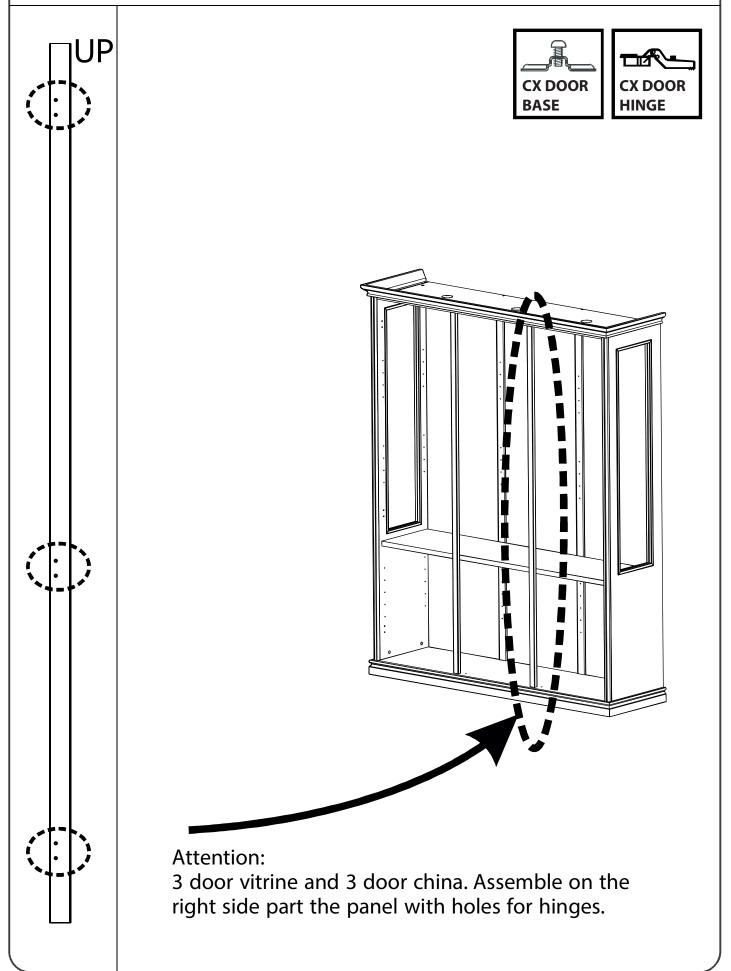

## **NOSTALGIA**

VETRINA 2/3 ANTE LIBRERIA 2/3 ANTE

NOCE

FRASSINO

Please read this sheet prior to assembly to familiarise yourself with the various stages of construction. Do not destroy any packaging until you are certain that you have all the necessary parts for the assembly. The manufacturer reserves the right to alter specifications without prior notice.