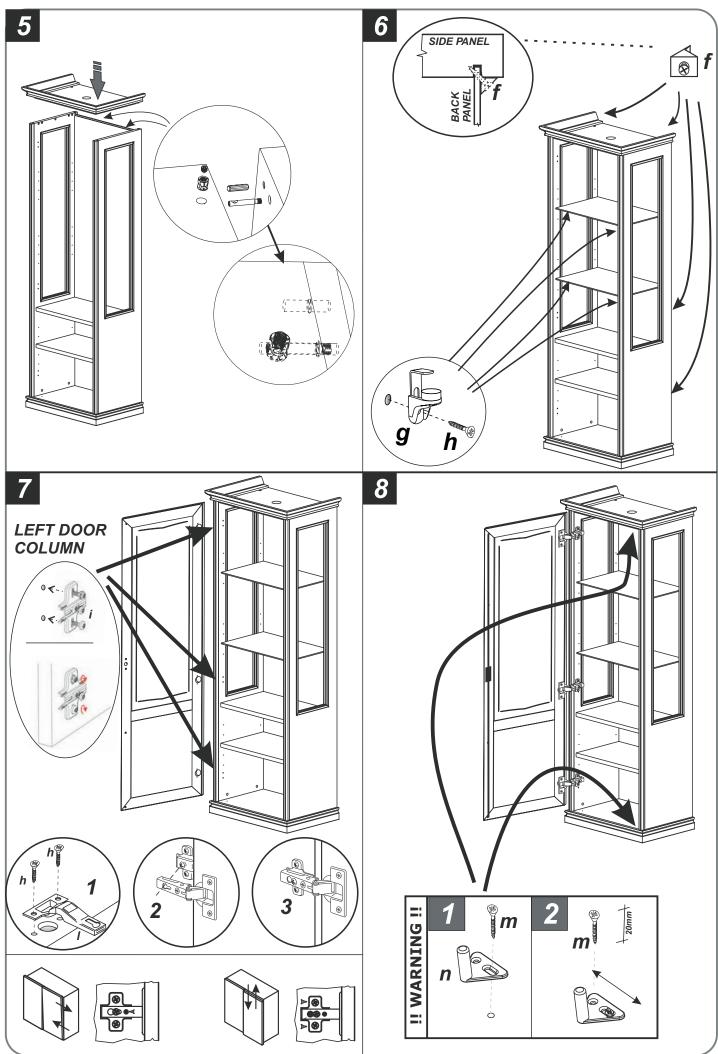

## NOSTALGIA COLONNA 1 ANTA

Please read this sheet prior to assembly to familiarise yourself with the various stages of construction. Do not destroy any packaging until you are certain that you have all the necessary parts for the assembly. The manufacturer reserves the right to alter specifications without prior notice.