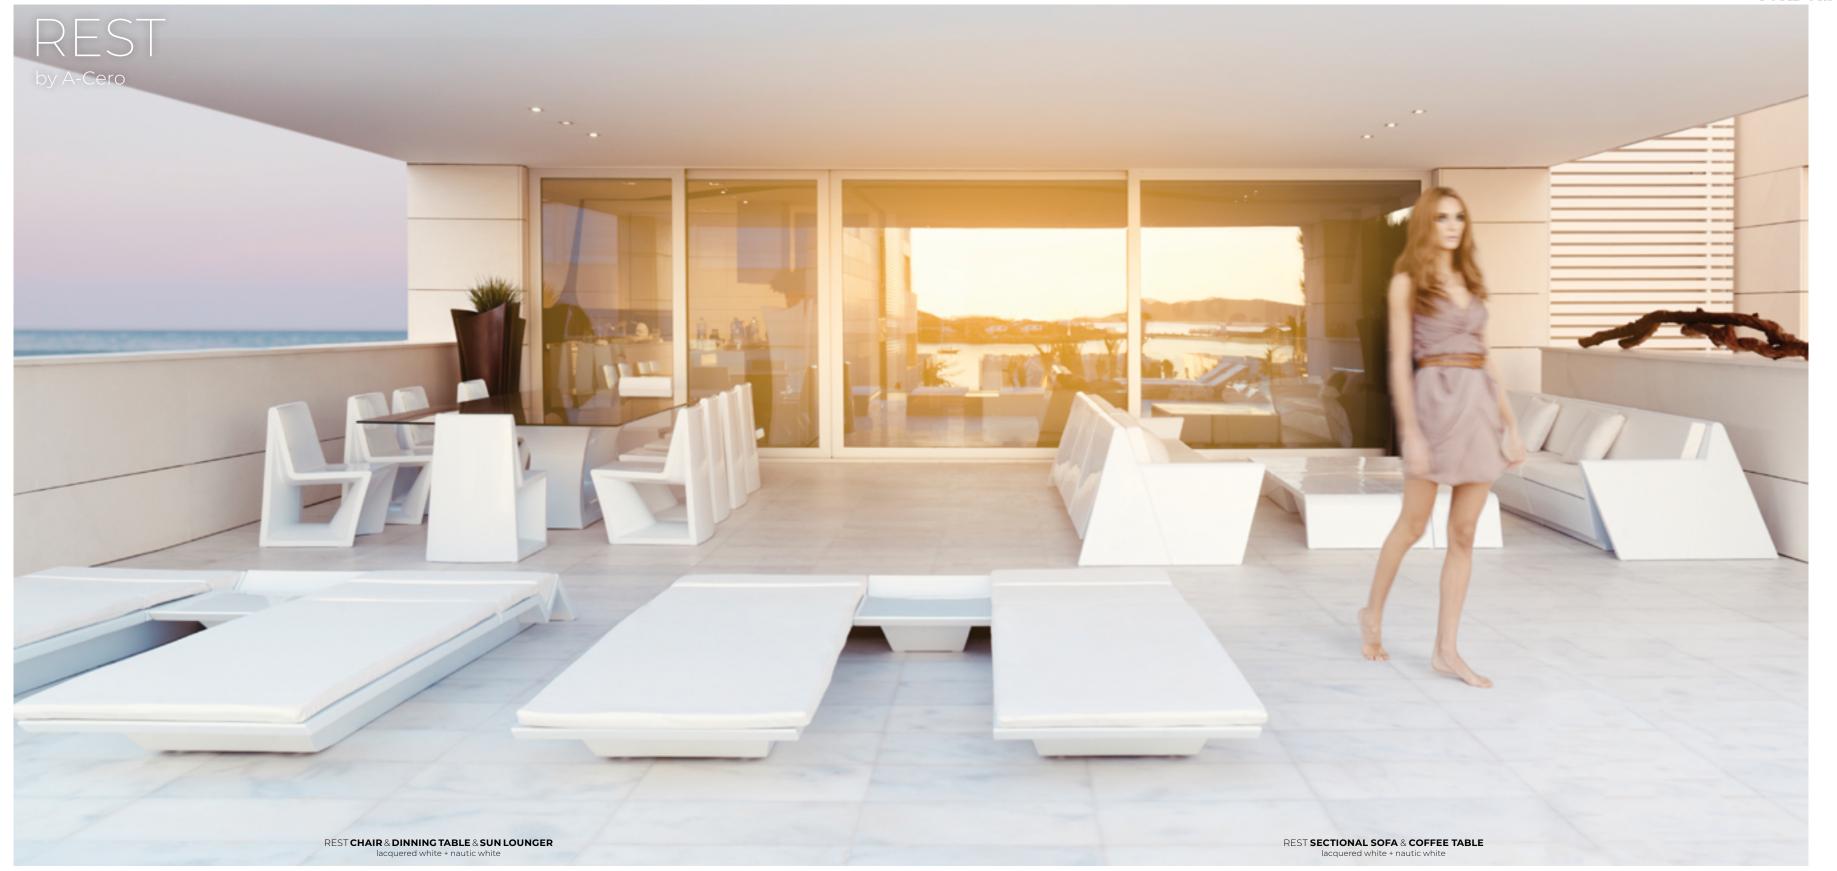

### **VOUDOM**

REST **SUN LOUNGER** lacq. white + nautic white cushion

REST **SECTIONAL SOFA** lacq. anthracite

215

REST LOUNGE CHAIR
black
black
bronze

VASES **PLANTER 55** & **PLANTER 65**lacquered white