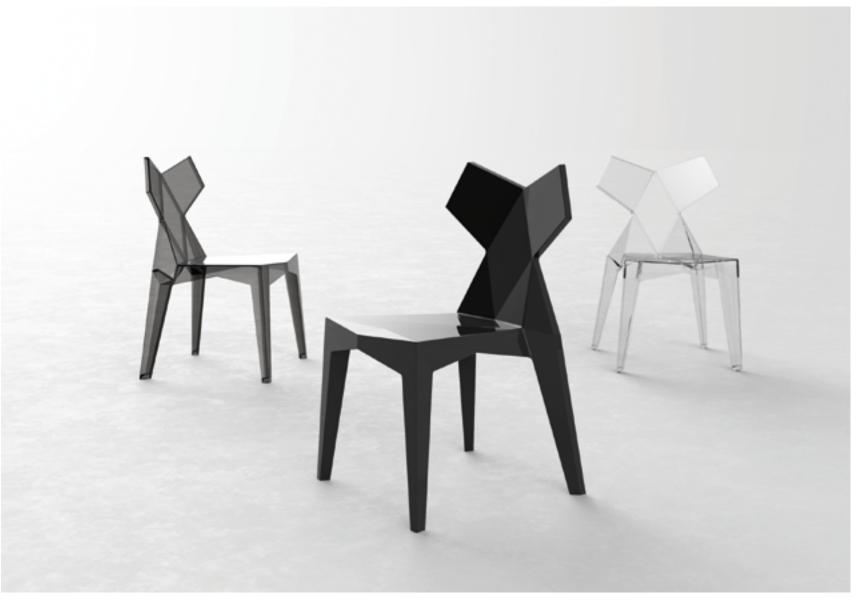

KIMONO **CHAIR** fume & black & cristal

## **VOUDOM**

KIMONO **CHAIR** white & cristal

KIMONO **CHAIR** cristal

0.6

QUARTZ **CHAIR** & **FOLDING CHAIR** & **CHAIR WITH ARMS** white & black & bronze

QUARTZ **CHAIR & CHAIR WITH ARMS** white, black & black QUARTZ **TABLES** & **CHAIR WITH ARMS** black & white