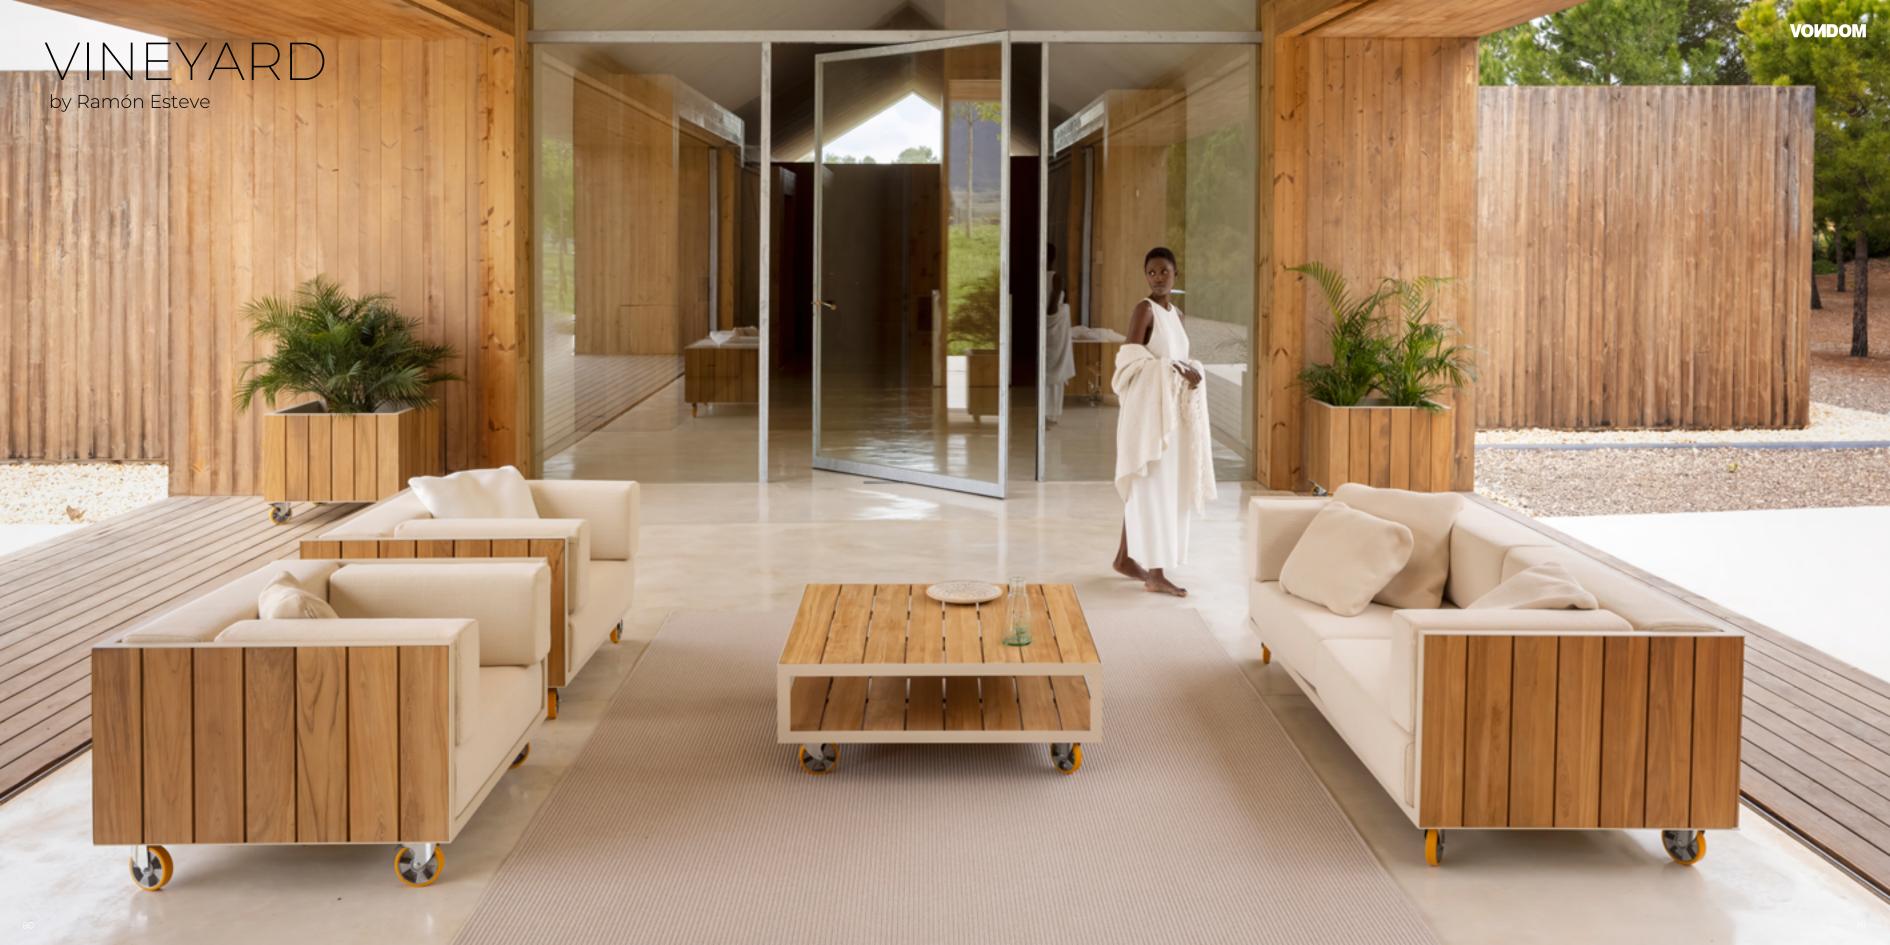

white & rgbw + savane white

VINEYARD **PLANTER**crema 5036 + teca natural
crema 5036 + teca natural + glad ecru 1047

VINEYARD **TABLE & CHAIR**crema 5036 + teca natural

VINEYARD **SIDE TABLE**crema 5036 + teca natural

VINEYARD **SUN LOUNGER**crema 5036 + teca natural + glad ecru 1047

crema 5036 + teca natural + glad ecru 1047

FRAME VINEYARD **DAYBED**steel + glad moon & ecru + glad desert & taupe + glad duna
white + glad iceberg & steel + glad granito & white + glad galan