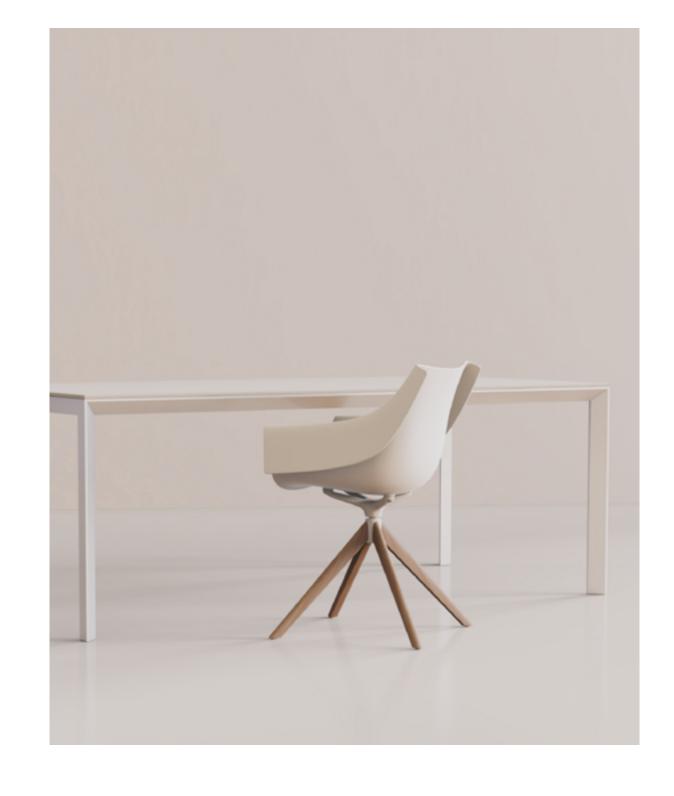

IBIZA **SIDE TABLE/OTTOMAN** & **LOUNGE CHAIR** pickle

MANTA **CHAIR** & FRAME ALUMINIUM **TABLE** black

MANTASWIVELARMCHAIR & SWIVELARMCHAIR WITH CASTER & SWIVEL WOODEN ARMCHAIR & CANTILEVER ARMCHAIR white & black + melon & wood 1 + black & black + ecru