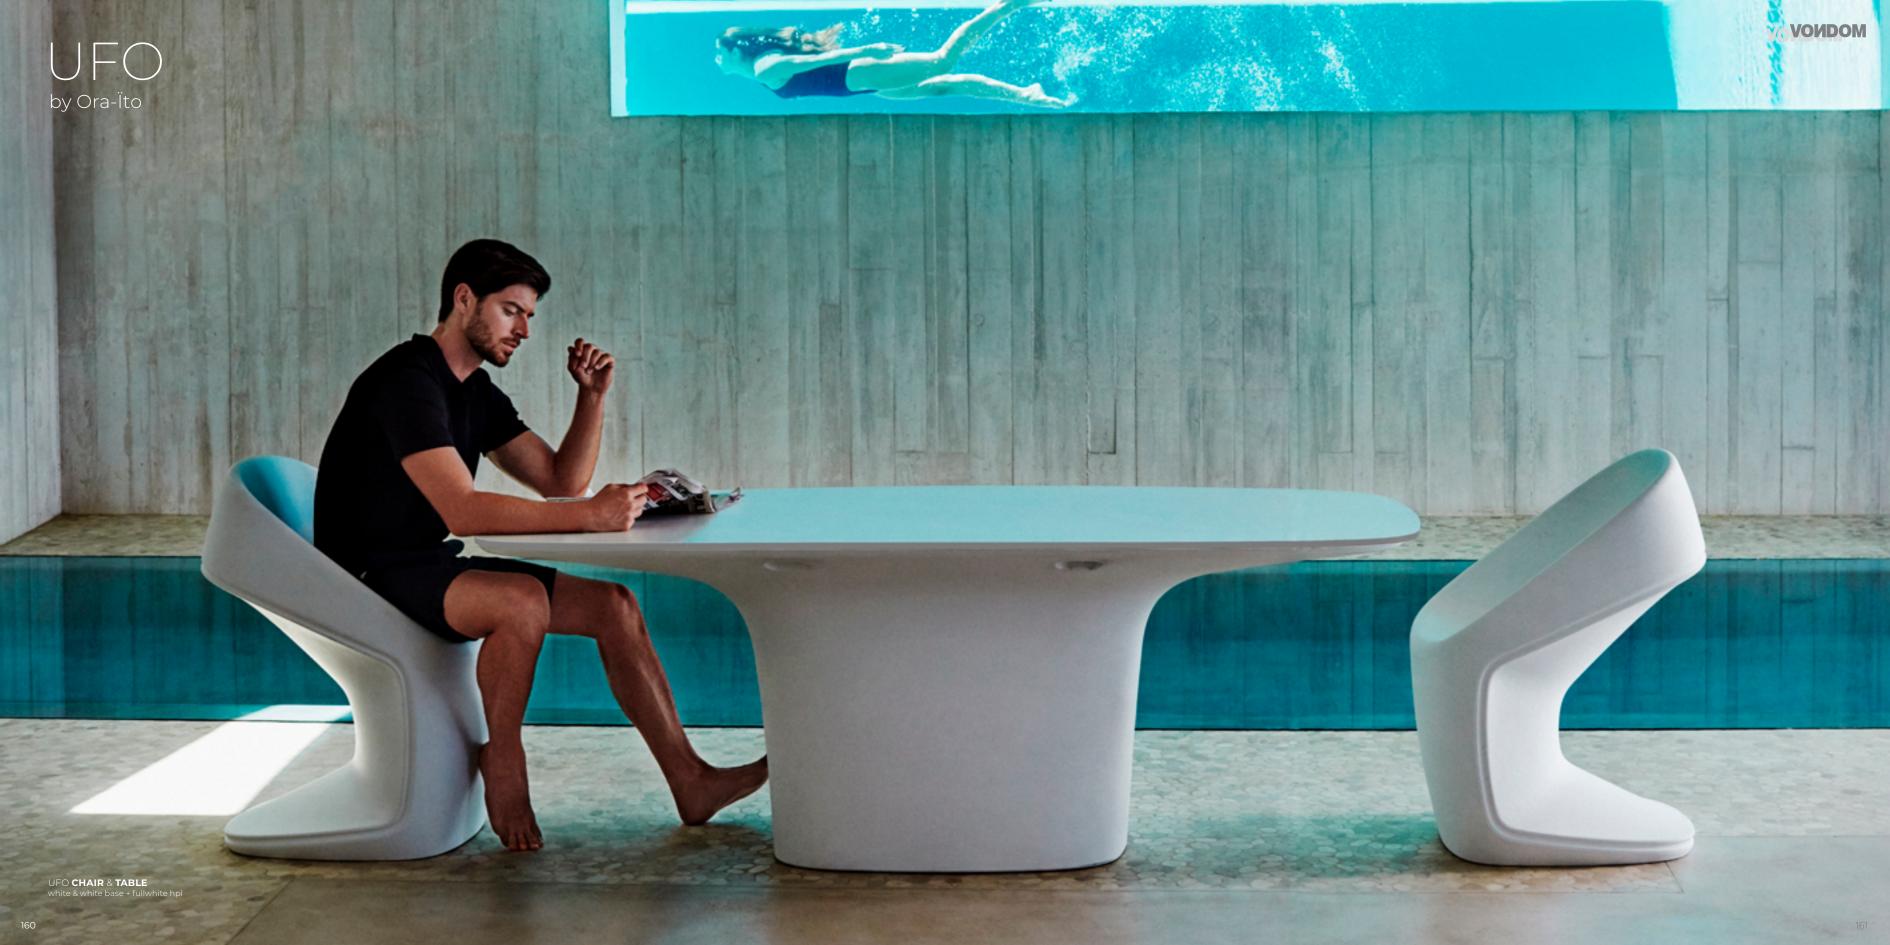

#### Ora-Ïto

Born in 1977, this iconoclastic artist became globally famous at the end of the 90's by hijacking in 3D the products of the most emblematic and international brands such as Vuitton, Apple, Nike, Bic... Furthermore thanks to numerous publications in the press, the fiction turned into reality. When customers tried to purchase these imaginary products, the orders flooded Ora-Ïto's web site. This became the second digital work ever acquired by the National Funds of Contemporary Art (FNAC). During the years 2000, Ora-Ïto dedicated himself to his own studio and the creation of real products, by developing transversal projects of nearly all the business sectors of design, architecture, communication, and so on.

His creations conceal the codes of a new luxury, timeless and universal with the same minimal working drawing: evident forms to be understood in flash, fruit of his philosophy.

Stefano Giovannoni + Elisa Gargan Blow, Solid, Stone, Pillow.