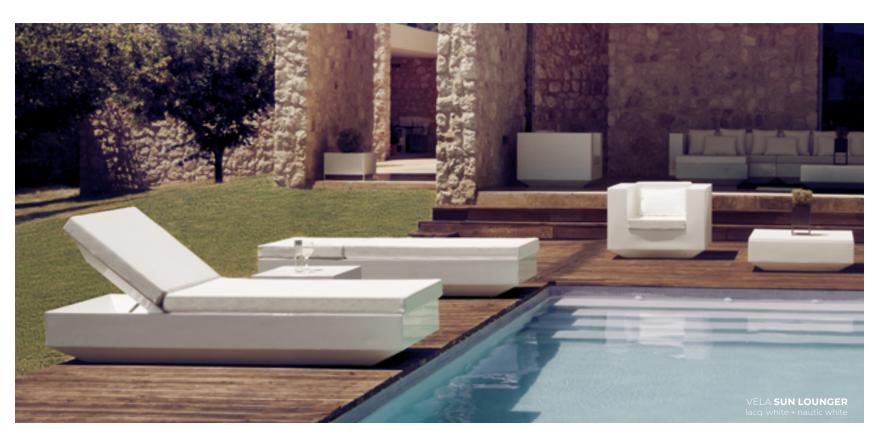

ice + rgbw + white nautic + sunshade

FAZ **COUNTER** & VERTEX **STOOL** white lacquered





FAZ **LAMP** rgbw

FAZ **SUN LOUNGER** white lacquered + nautic white









60





FAZ WOOD **CHAIR** & **ARMCHAIR** & **LAUNCH TABLE**white + wood 2





FAZ WOOD **LOUNGE TABLE** & **ARMCHAIR** & **STOOL** & **HIGH TABLE** black & wood 2 & kelya table top

FAZ WOOD **LOUNGE TABLE** & **ARMCHAIR** & **STOOL** & **HIGH TABLE** black & wood 2 & kelya table top







VELA
ARMCHAIR & TABLE & NANO POT
bronze + glass table top

VELA SOFA 220 & COFFEE TABLE & LOUNGE CHAIR & LAMP taupe+savane white







VELA **CATERING COUNTER ICE BUCKET** lacq. white

VELA **COUNTER** & **CHAISE LONGUE** & **OTTOMANS** & FRAME **STOOLS** ice + rgbw + nautic white cushions

VELA **SHELVING SYSTEM** ice + rgbw







VELA **DAYBED RECLINING BACKREST ROUND** ecru + savane white & white + heritage papyrus & ecru + heritage papyrus

72







VELA

PAVILLION + SECTION CHAISE LONGUE + SECTION XL

white & rgbw + savane white











VINEYARD **PLANTER**crema 5036 + teca natural
crema 5036 + teca natural + glad ecru 1047





VINEYARD **TABLE & CHAIR**crema 5036 + teca natural

VINEYARD **SIDE TABLE**crema 5036 + teca natural





VINEYARD **SUN LOUNGER**crema 5036 + teca natural + glad ecru 1047

crema 5036 + teca natural + glad ecru 1047







FRAME VINEYARD **DAYBED**steel + glad moon & ecru + glad desert & taupe + glad duna
white + glad iceberg & steel + glad granito & white + glad galan







KIMONO **CHAIR** fume & black & cristal

## **VOUDOM**





KIMONO **CHAIR** white & cristal

KIMONO **