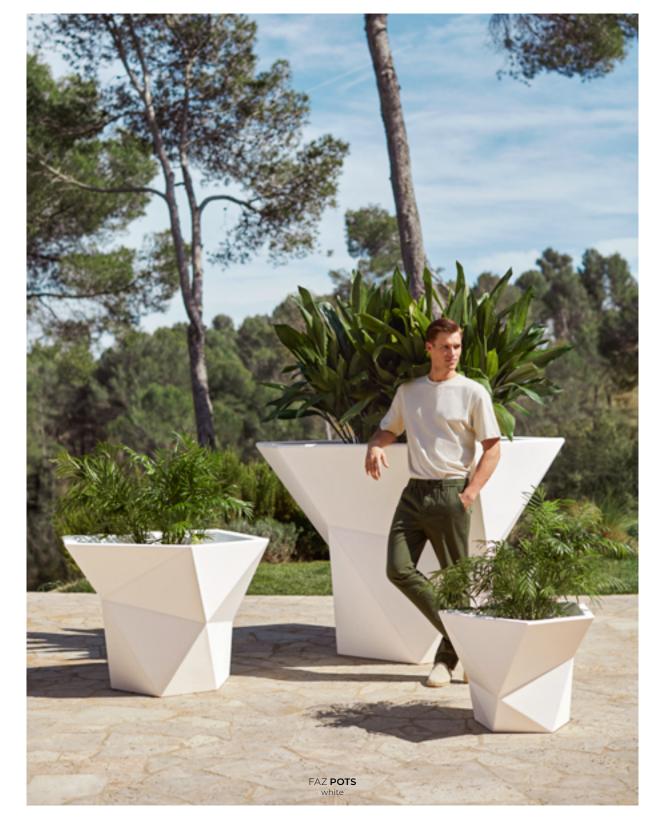

### **VOUDOM**

REST **SUN LOUNGER** lacq. white + nautic white cushion

REST **SECTIONAL SOFA** lacq. anthracite

215

REST LOUNGE CHAIR
black
black
bronze

VASES **PLANTER 55** & **PLANTER 65**lacquered white