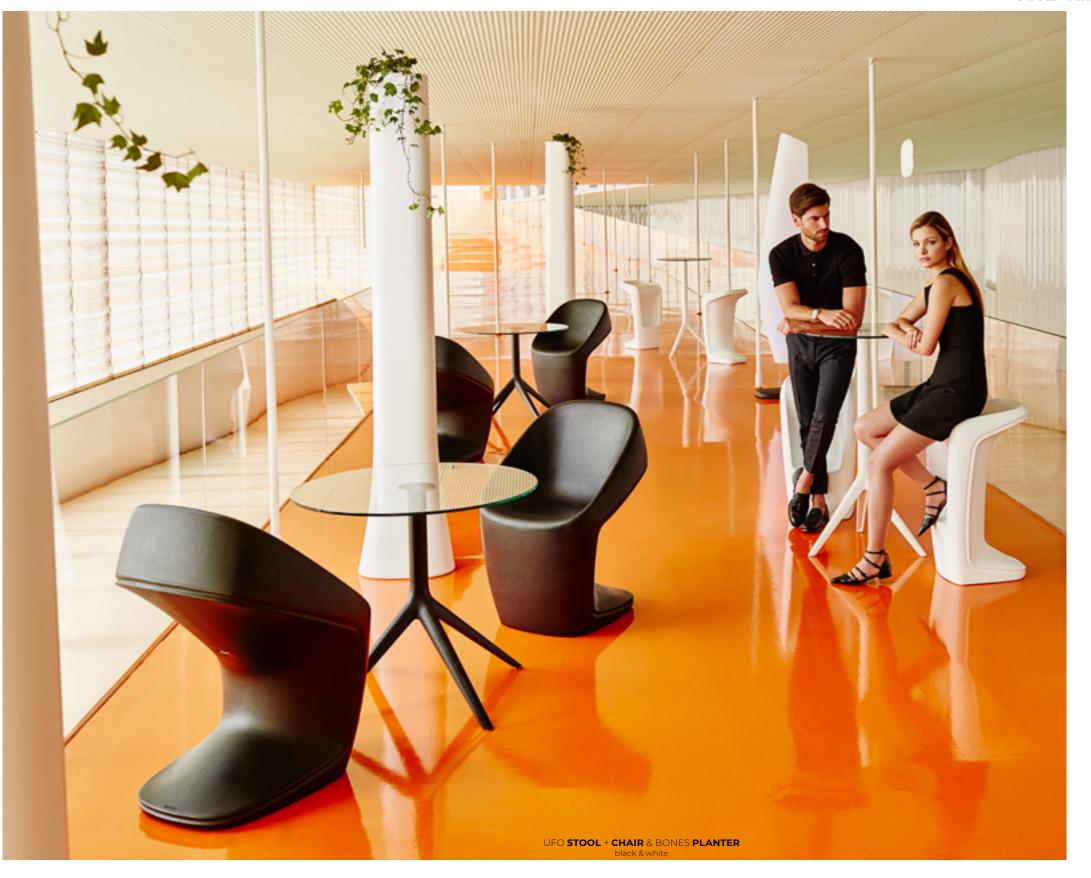

Negro 54311



## **VOUDOM**





AFRICA SUN LOUNGER
white





BROOKLYN **STOOL** black





WALL STREET **STOOL** & MARISOL **TABLE** white & white base + fullwhite hpl table top





MARISOL **TABLE** & QUARTZ **CHAIR** + **CHAIR WITH ARMS**bronze & bronze + kelya dekton top

142





PEDRERA **ARMCHAIR** & MARI-SOL **TABLE** white





BUM BUM **SOFA** ecru







BUM BUM **TORO** (also available with audio) BLOOM **PLANTER** white lacquered

BLOOM **LAMP** rgbw







F3 **CHAIR** & **TABLE** two tone lacquered

F3 **SUN LOUNGER** steel & navy





BIOPHILIA **SOFA** & **LOUNGE CHAIR** white

### DELTA

DELTA **CHAIR & TABLE**white & white base + hpl fullwhite table top







DELTA **SOFA** white + crevin white fabric





UFO **LOUNGE CHAIR** + **COFFEE TABLE** red + white + black











SOLID **ARMCHAIR** + **TABLE** + **CHAIR** + **SOFA** + **LOUNGE CHAIR** white & ecru





BLOW **PLANTERS** taupe & white

BLOW **SOFA + LOUNGE CHAIR + COFFEE TABLE** lacq. red





PILLOW LOUNGE CHAIR + SUN LOUNGER + OTTOMAN + COFFEE TABLE + PLANTER











1/8



PEZZETTINA **TABLE + ARMCHAIR + PLANTERS** black table base + black hpl table top & black & lacq. taupe planters





SPRITZ **STOOL** + **BAR TABLE** white





SPRITZ **SOFA + COFFEE TABLE + LOUNGE CHAIR**white

spritz **SUN LOUNGER + LOW TABLE**ecrú



### **VOUDOM**





VOXEL ARMCHAIR
red
VOXEL CHAIR
red
red





VOXEL **SUN LOUNGER** white

VOXEL **STOOL** & **CHAIR** & FAZ **COUNTER** & **TABLE** black & lacquered anthracite

# VERTEX by Karim Rashid





VERTEX **STOOL** & FAZ **COUNTER** lacq. white

VERTE