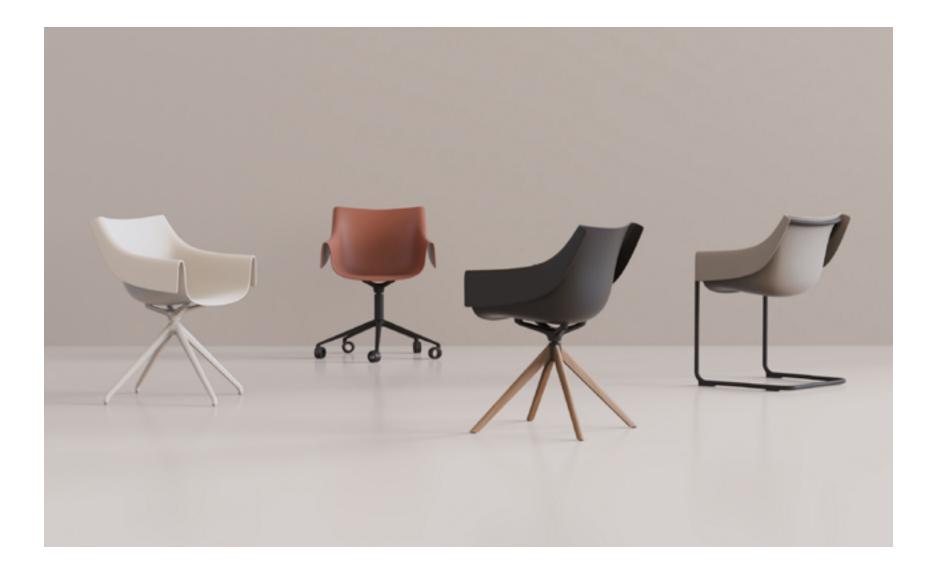

IBIZA **SIDE TABLE/OTTOMAN** & **LOUNGE CHAIR** pickle

MANTA **CHAIR** & FRAME ALUMINIUM **TABLE** black

MANTASWIVELARMCHAIR & SWIVELARMCHAIR WITH CASTER & SWIVEL WOODEN ARMCHAIR & CANTILEVER ARMCHAIR white & black + melon & wood 1 + black & black + ecru