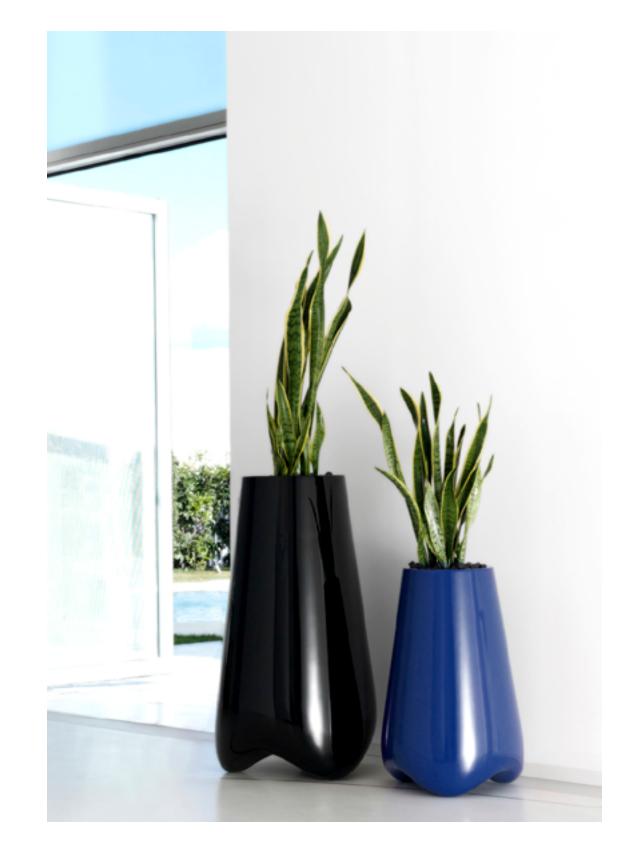

### **VOUDOM**

REST **SUN LOUNGER** lacq. white + nautic white cushion

REST **SECTIONAL SOFA** lacq. anthracite

215

REST LOUNGE CHAIR
black
black
bronze

VASES **PLANTER 55** & **PLANTER 65**lacquered white

VASES **ISLAND** white mate + white nautic cushion

VASES **LAMP** 70cm - 180cm - 220cm

MARQUIS **TABLE LAMP** + FAZ **TABLE** & **CHAIR** clear & black