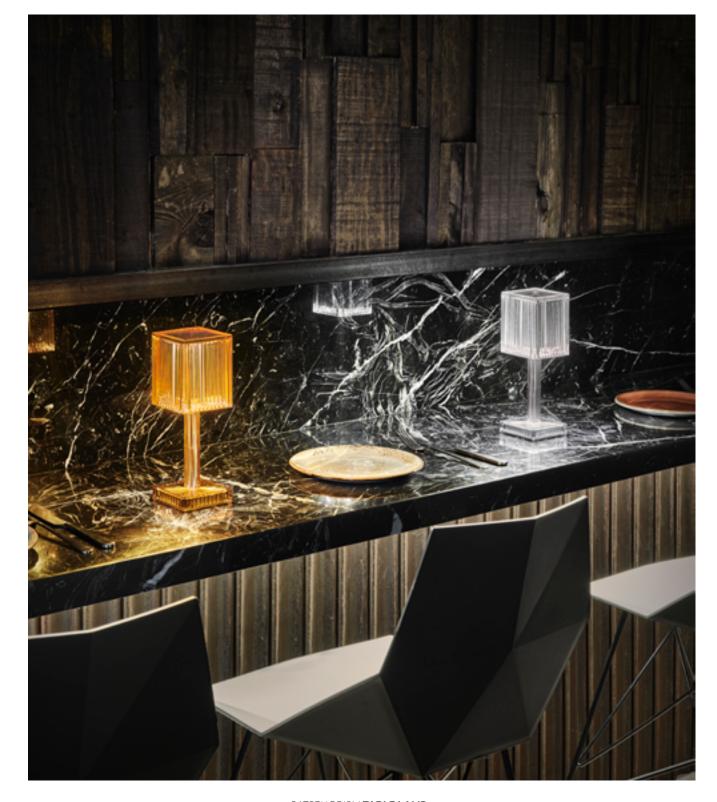

GATSBY PRISMA **TABLE LAMP** ambar & cristal & fume

GATSBY CYLINDER **TABLE LAMP** ambar & cristal & fume

123

IBIZA **SUN LOUNGER** & **SIDE TABLE** & **CHAIR** & MARI-SOL **TABLE** milos & white + hpl fullwhite