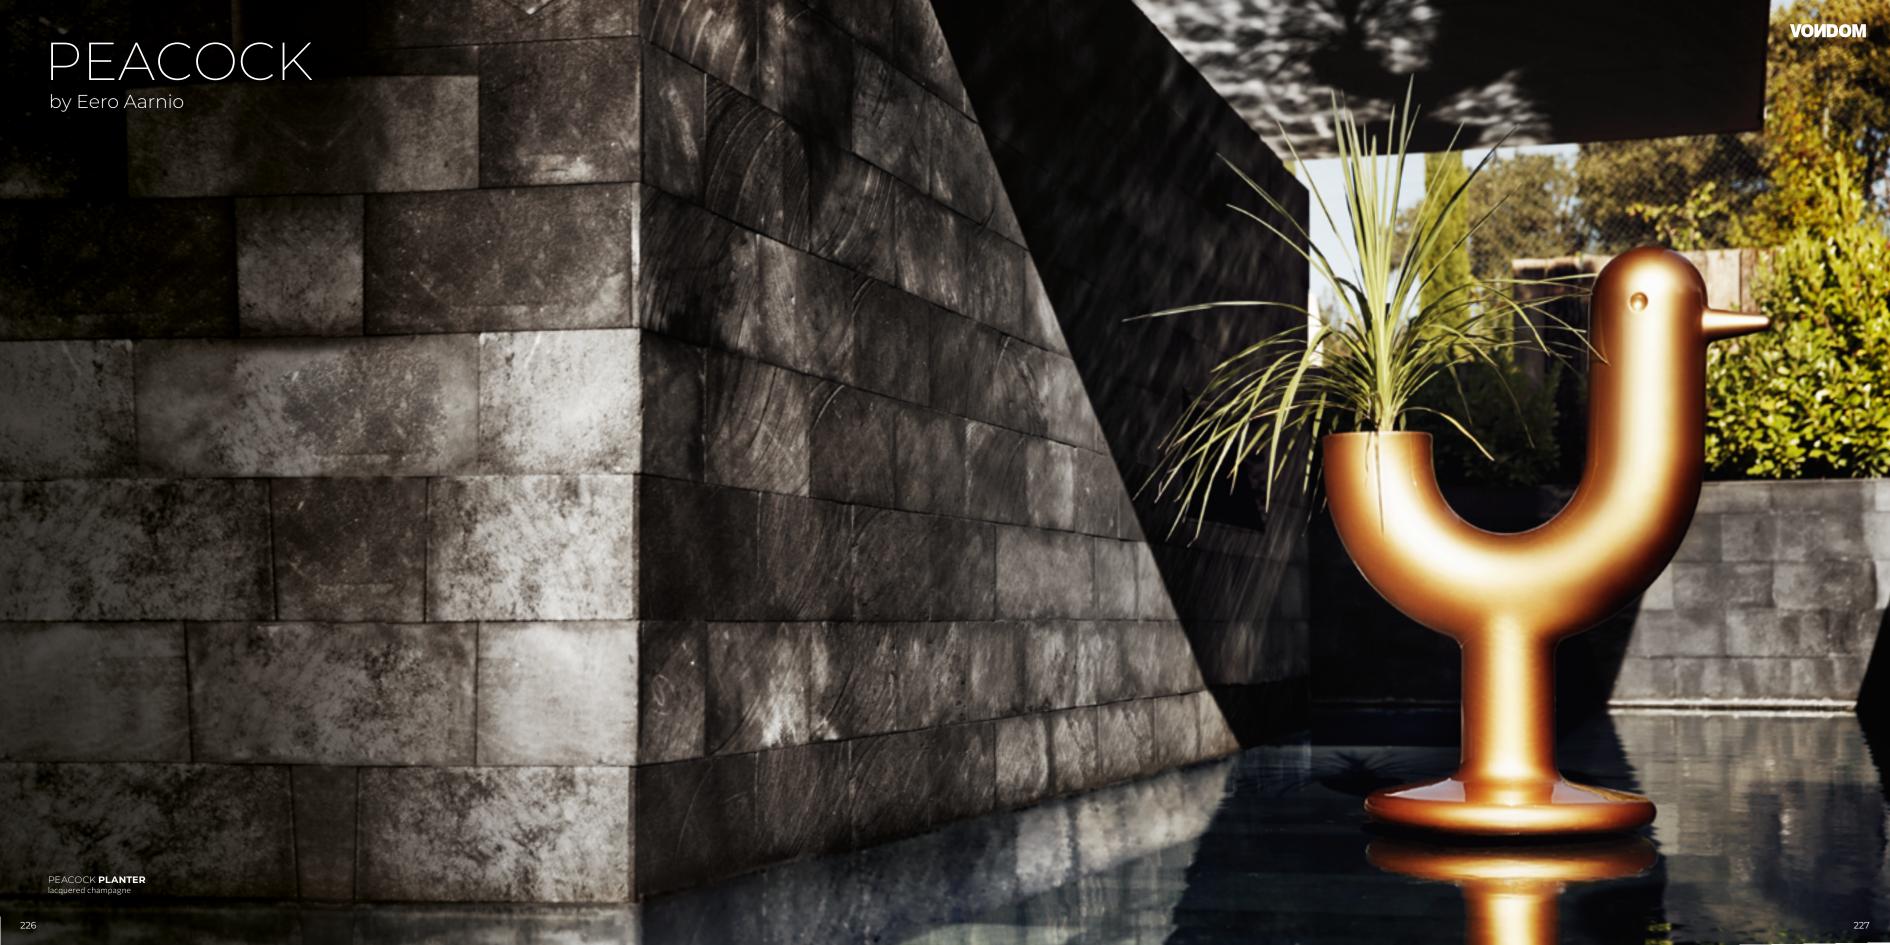

#### **Eero Aarnio**

Peacock, Roulette, Rosinante.

Aarnio studied at the Institute of Industrial Arts in Helsinki, and started his own office in 1962. The following year, he introduced his Ball Chair, a hollow sphere on a stand, open on one side to allow a person to sit within. The similar Bubble Chair was clear and suspended from above. Other innovative designs included his floating Pastil Chair (similar to a solid inner tube),[2] and Tomato Chair (more stable with a seat between three spheres). His Screw Table, as the name suggests, had the appearance of a flat head screw driven into the ground. He was awarded the American Industrial Design award in 1968.

Aarnio's designs were an important aspect of 1960s popular culture, and could often be seen as part of sets in period science-fiction films.[3] Because his designs used very simple geometric forms, they were ideal for such productions. Eero Aarnio continues to create new designs, including toys and furniture for children. Eero Aarnio opened his official webshop and first Design Eero Aarnio Showroom, in Helsinki. There you can find Aarnio's latest design, prototypes and latest news.