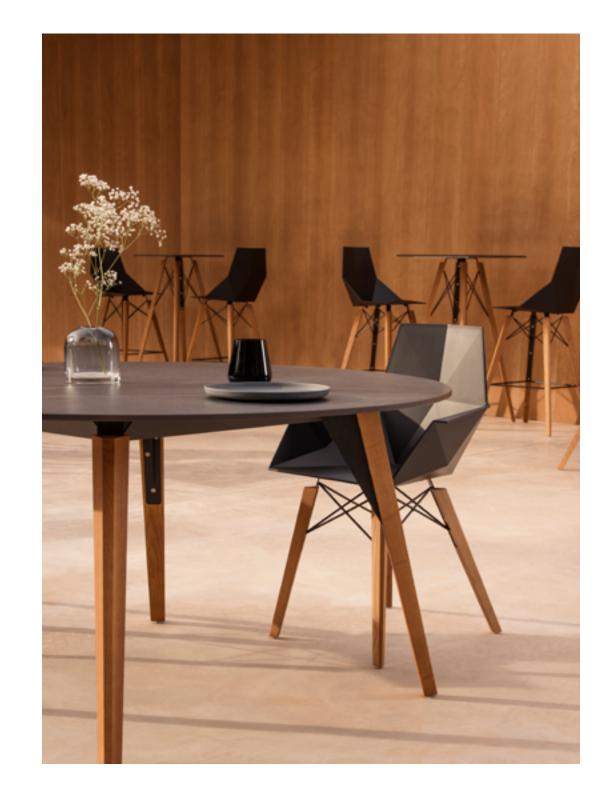

# by Karim Rashid

LAVA **BENCH** lacquered white SURF **SUN LOUNGER** white & ecru & taupe

KES **CHAIR & CHAIR WITH ARMS** & MARI-SOL **TABLE** white & white table base + HPL full white

KES CHAIR & CHAIR WITH ARMS white & gray