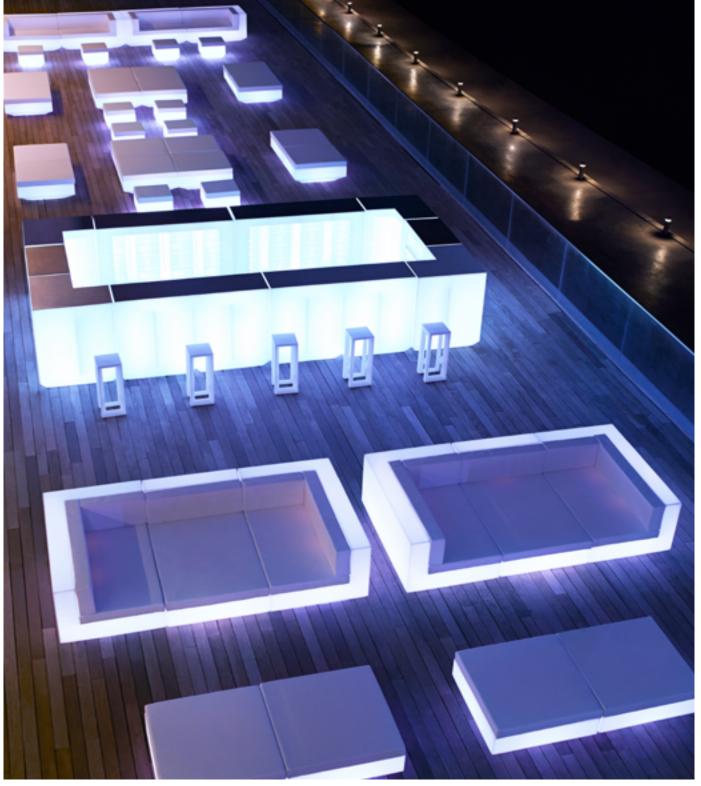

ic

TABLET **SECTIONAL SOFA** galan + night glad fabric













FAZ **SECTIONAL SOFA** & **LOUNGE CHAIR** & **COFFEE TABLE** bronze + nautic bronze

### **VOUDOM**









54





FAZ **DAYBED** ice + rgbw + white nautic + sunshade

FAZ **COUNTER** & VERTEX **STOOL** white lacquered





FAZ **LAMP** rgbw

FAZ **SUN LOUNGER** white lacquered + nautic white









60





FAZ WOOD **CHAIR** & **ARMCHAIR** & **LAUNCH TABLE**white + wood 2





FAZ WOOD **LOUNGE TABLE** & **ARMCHAIR** & **STOOL** & **HIGH TABLE** black & wood 2 & kelya table top

FAZ WOOD **LOUNGE TABLE** & **ARMCHAIR** & **STOOL** & **HIGH TABLE** black & wood 2 & kelya table top







VELA
ARMCHAIR & TABLE & NANO POT
bronze + glass table top

VELA SOFA 220 & COFFEE TABLE & LOUNGE CHAIR & LAMP taupe+savane white







VELA **CATERING COUNTER ICE BUCKET** lacq. white

VELA **COUNTER** & **CHAISE LONGUE** & **OTTOMANS** & FRAME **STOOLS** ice + rgbw + nautic white cushions

VELA **SHELVING SYSTEM** ice + rgbw







VELA **DAYBED RECLINING BACKREST ROUND** ecru + savane white & white + heritage papyrus & ecru + heritage papyrus

72







VELA

PAVILLION + SECTION CHAISE LONGUE + SECTION XL

white & rgbw + savane white











VINEYARD **PLANTER**crema 5036 + teca natural
crema 5036 + teca natural + glad ecru 1047





VINEYARD **TABLE & CHAIR**crema 5036 + teca natural

VINEYARD **SIDE TABLE**crema 5036 + teca natural





VINEYARD **SUN LOUNGER**crema 5036 + teca natural + glad ecru 1047

crema 5036 + teca natural + glad ecru 1047







FRAME VINEYARD **DAYBED**steel + glad moon & ecru + glad de