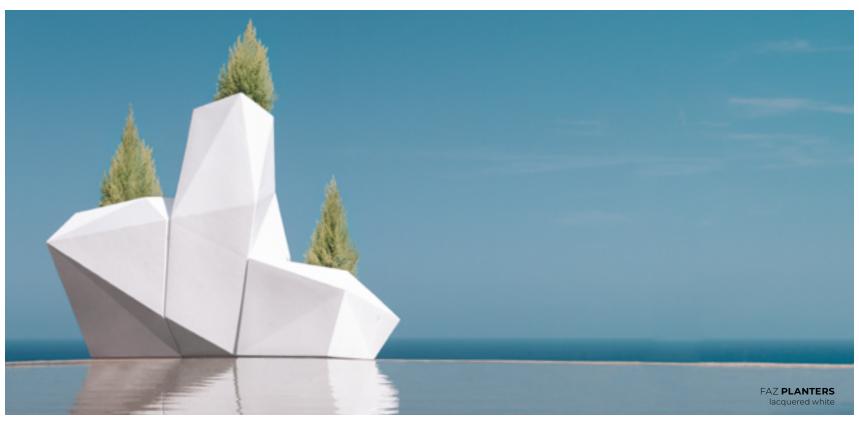

### **VOUDOM**

REST **SUN LOUNGER** lacq. white + nautic white cushion

REST **SECTIONAL SOFA** lacq. anthracite

215

REST LOUNGE CHAIR
black
black
bronze

VASES **PLANTER 55** & **PLANTER 65**lacquered white