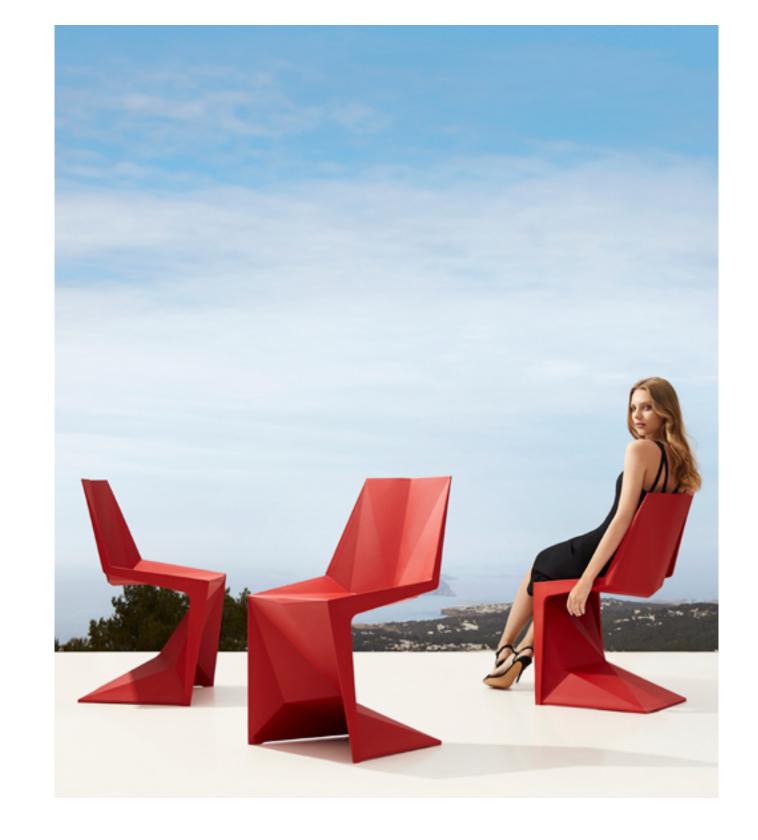

### **VOUDOM**

VOXEL ARMCHAIR
red
VOXEL CHAIR
red
red

VOXEL **SUN LOUNGER** white

VOXEL **STOOL** & **CHAIR** & FAZ **COUNTER** & **TABLE** black & lacquered anthracite

Karim Rashid
Voxel, PAL, Vertex, Lava, Surf.

Visionary and prolific, Karim Rashid is one of the most unique voices in design today. With more than 4000 designs in production, over 300 awards to his name, and client work in over 40 countries, Karim's ability to transcend typology continues to make him a force among designers of his generation.