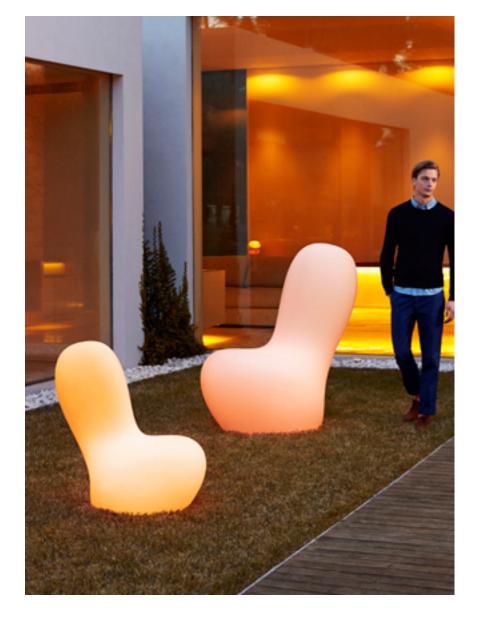

H ARMS white & gray



WING STOOL & BAR TABLE & LAMP









### **VOUDOM**





REST **SUN LOUNGER** lacq. white + nautic white cushion

REST **SECTIONAL SOFA** lacq. anthracite

215







REST LOUNGE CHAIR
black
black
bronze









VASES **PLANTER 55** & **PLANTER 65**lacquered white



VASES **ISLAND** white mate + white nautic cushion



VASES **LAMP** 70cm - 180cm - 220cm





MARQUIS **TABLE LAMP** + FAZ **TABLE** & **CHAIR** clear & black









#### ROULETTE

by Eero Aarnio



#### ROSINANTE

by Eero Aarnio



ROSINANTE **ROCKING HORSE** navy & white

ROULETTE **ROCKING CHAIR** red & anthracite & modogreen





#### CHRISMY

by Teresa Sapey



CHRISMY **TREE** rgbw

#### CHEMISTUBES

by Teresa Sapey



CHESMISTUBES **PIPE** & **ERLENMEYER** & **FLASK** lacquered black









SABINAS **ARMCHAIR** red

SABINAS **LAMP** rgbw

#### by Javier Mariscal







NOMA **STOOL** & **BAR TABLE** modogreen & orange & navy & anthracite & steel & red

#### **VOUDOM**

241



NOMA **COFFEE TABLE** & **OTTOMAN** white & orange



NOMA HIGH & MEDIUM PLANTER



NOMA **TWINS** lacq. white & lacq. black



















JUT **BAR TABLE** & **STOOL** white & black



JUT **SOFA** & **LOUNGE CHAIR** & **TABLES** white + nautic white

#### JUT CHILL

by Studio Vondom







#### STUDIO PLANTERS

by Studio Vondom



WALL, JARDINIERE, CUBO, TORRE, LAND, VASO & CONO white, anthracite, purjai red, modo green

MACETA, CURVADA, CONO, SFERA, CENTRO ALTO, CUENCO, ANGULO, CENTRO, VASO & CONO white, anthracite, purjai red, modo green

#### **VOUDOM**



















Pleita 61106



Plei