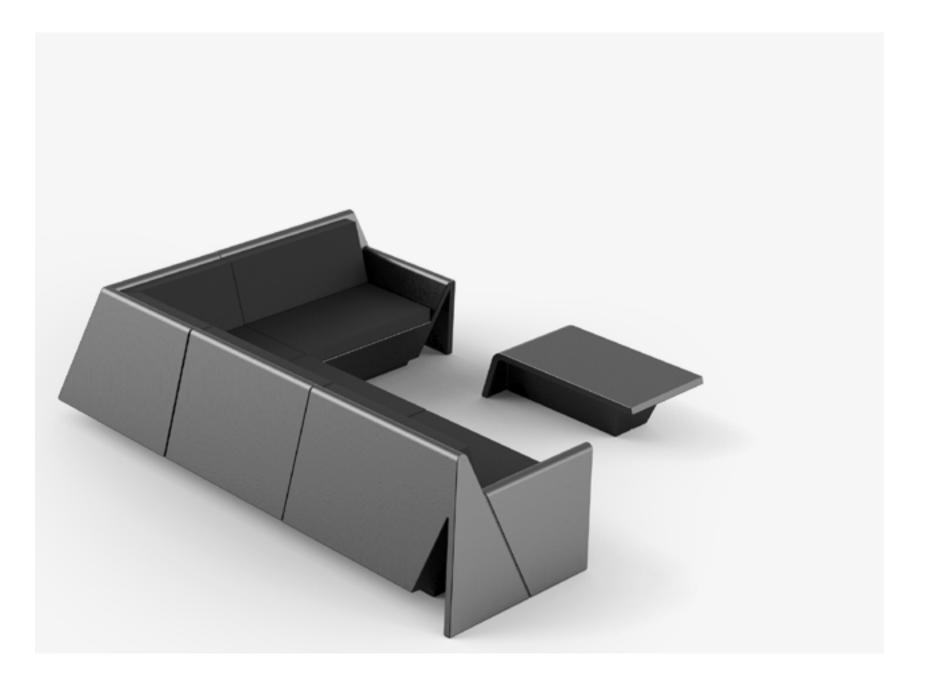

### **VOUDOM**

REST **SUN LOUNGER** lacq. white + nautic white cushion

REST **SECTIONAL SOFA** lacq. anthracite

215

REST LOUNGE CHAIR
black
black
bronze

VASES **PLANTER 55** & **PLANTER 65**lacquered white