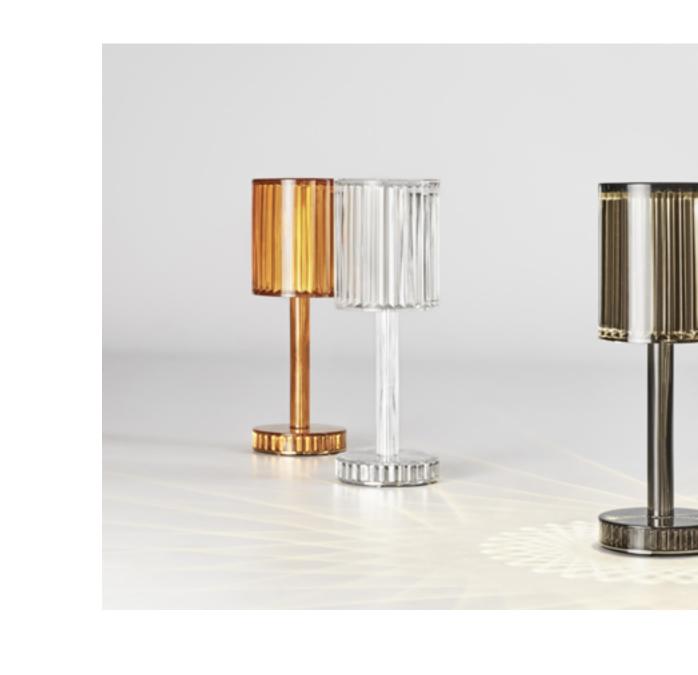

GATSBY PRISMA **TABLE LAMP** ambar & cristal & fume

GATSBY CYLINDER **TABLE LAMP** ambar & cristal & fume

123

IBIZA **SUN LOUNGER** & **SIDE TABLE** & **CHAIR** & MARI-SOL **TABLE** milos & white + hpl fullwhite