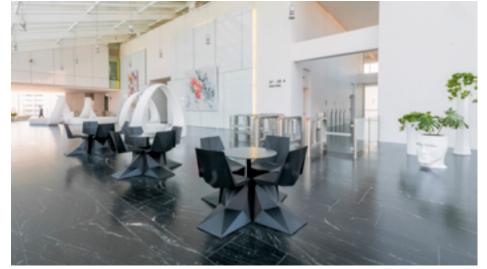

# by Karim Rashid

LAVA **BENCH** lacquered white SURF **SUN LOUNGER** white & ecru & taupe

KES **CHAIR & CHAIR WITH ARMS** & MARI-SOL **TABLE** white & white table base + HPL full white

KES CHAIR & CHAIR WITH ARMS white & gray