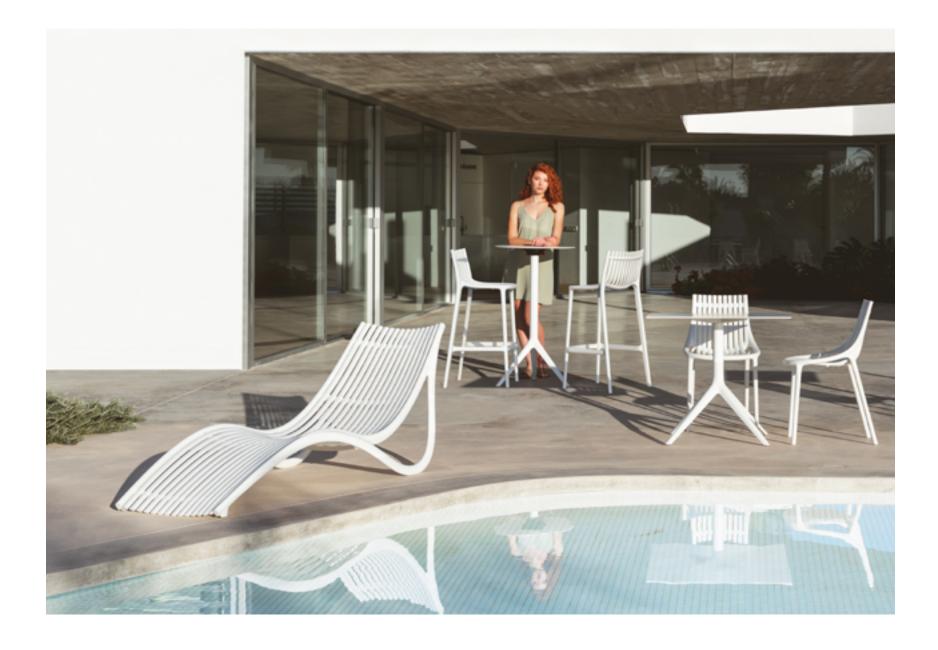

GATSBY PRISMA **TABLE LAMP** ambar & cristal & fume

GATSBY CYLINDER **TABLE LAMP** ambar & cristal & fume

123

IBIZA **SUN LOUNGER** & **SIDE TABLE** & **CHAIR** & MARI-SOL **TABLE** milos & white + hpl fullwhite

IBIZA **SIDE TABLE/OTTOMAN** & **LOUNGE CHAIR** pickle

MANTA **CHAIR** & FRAME ALUMINIUM **TABLE** black

MANTASWIVELARMCHAIR & SWIVELARMCHAIR WITH CASTER & SWIVEL WOODEN ARMCHAIR & CANTILEVER ARMCHAIR white & black + melon & wood 1 + black & black + ecru