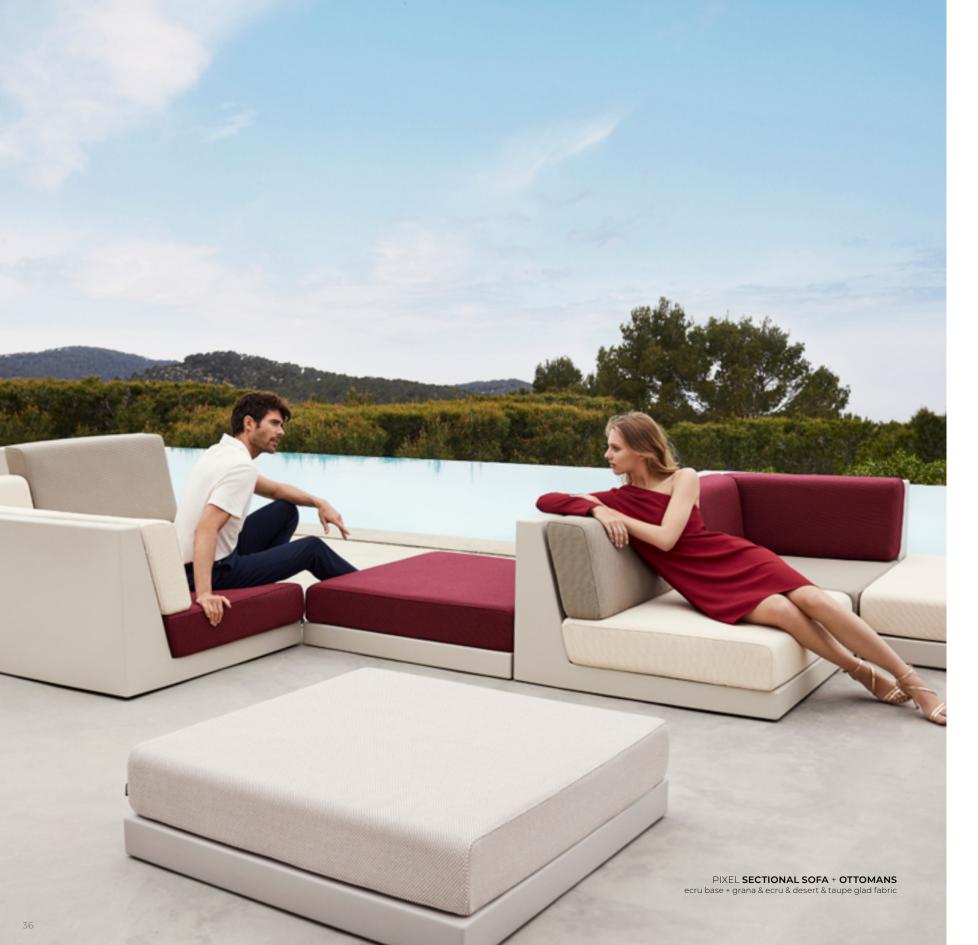

PIXEL

PIXEL SECTIONAL OUTDOOR SOFA & OTTOMANS & TABLE
acapulco 1802 + crema 2017 + hpl crema 7007 + eras 61002

PIXEL
PIXEL SECTIONAL OUTDOOR SOFA & OTTOMANS & TABLE
glad desert 1033 + anthracite 1044

PIXEL **SECTIONAL SOFA** + **OTTOMANS** + **TABLE** white base + iceberg & snow & granite & gray glad fabric + entzo & kelya table top