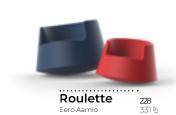

#### ROULETTE

by Eero Aarnio

#### ROSINANTE

by Eero Aarnio

ROSINANTE **ROCKING HORSE** navy & white

ROULETTE **ROCKING CHAIR** red & anthracite & modogreen