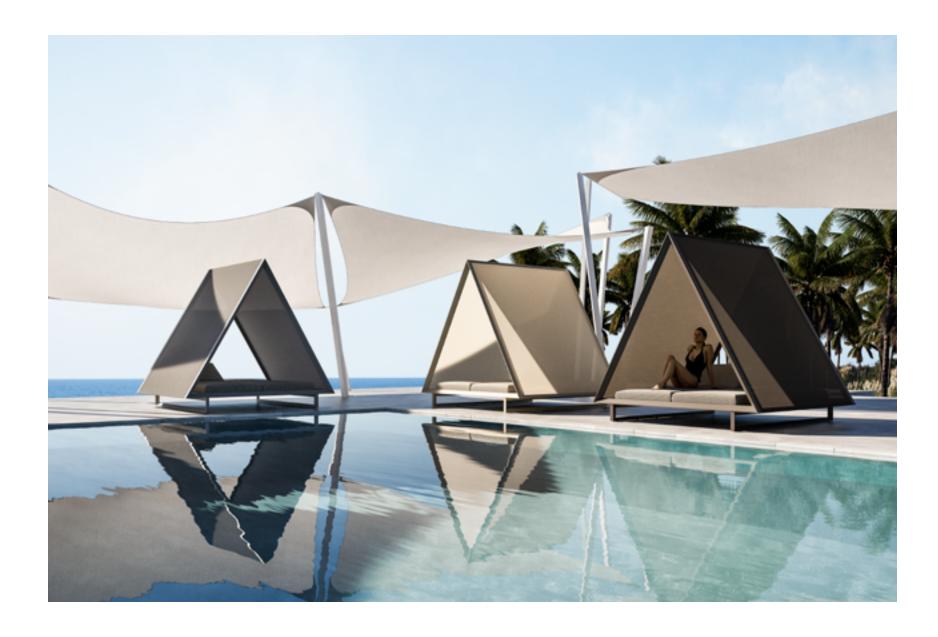

VINEYARD **SUN LOUNGER**crema 5036 + teca natural + glad ecru 1047

crema 5036 + teca natural + glad ecru 1047

FRAME VINEYARD **DAYBED**steel + glad moon & ecru + glad desert & taupe + glad duna
white + glad iceberg & steel + glad granito & white + glad galan