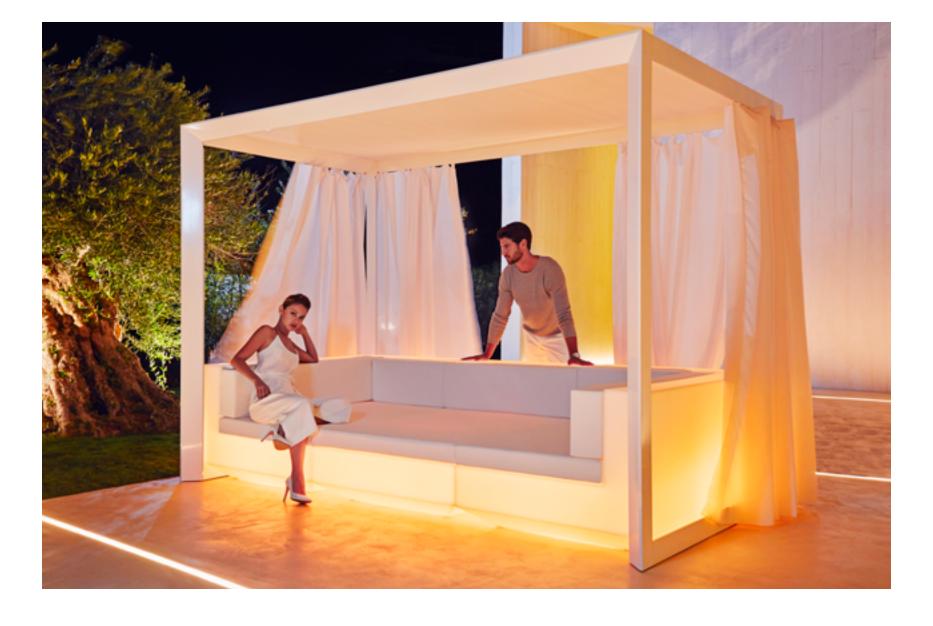

VELA
ARMCHAIR & TABLE & NANO POT
bronze + glass table top

VELA SOFA 220 & COFFEE TABLE & LOUNGE CHAIR & LAMP taupe+savane white

VELA **CATERING COUNTER ICE BUCKET** lacq. white

VELA **COUNTER** & **CHAISE LONGUE** & **OTTOMANS** & FRAME **STOOLS** ice + rgbw + nautic white cushions