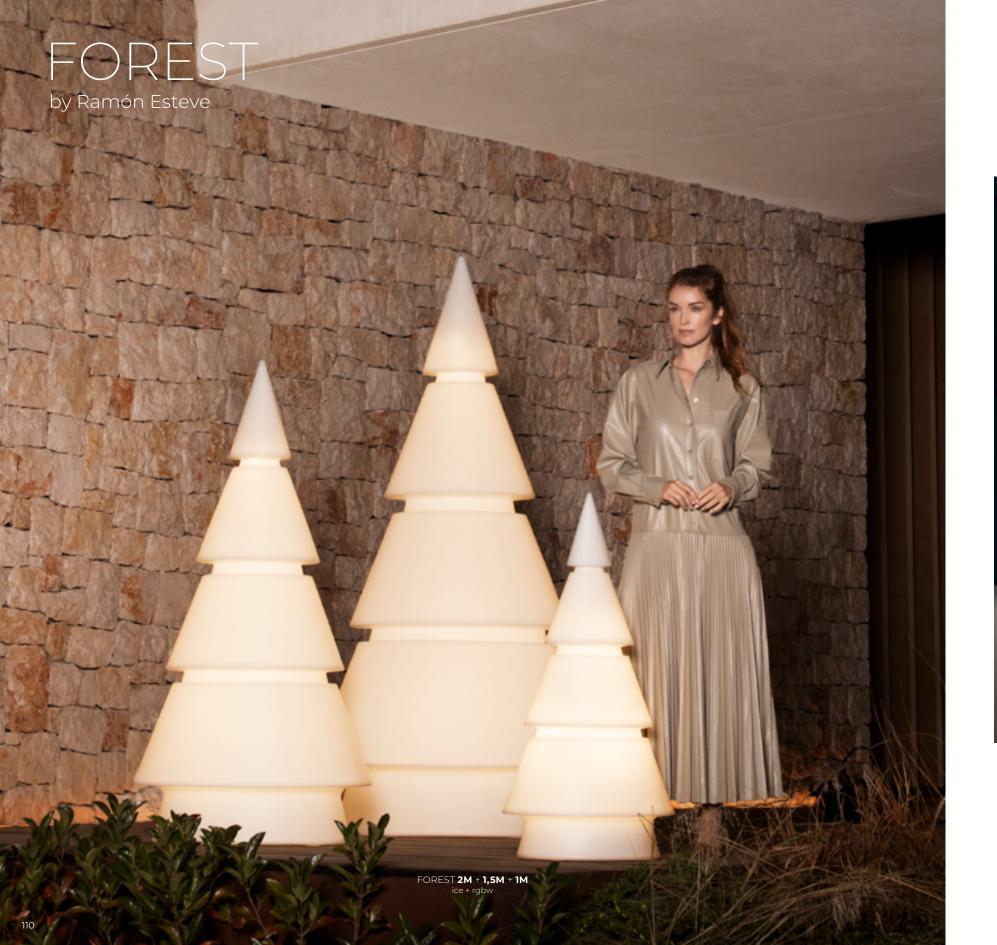

FOREST **2M** + **1,5M** + **1M** ice + rgbw

GATSBY **RIGHT SECTION & LEFT SECTION & RIG & SIDE TABLE & LOUNGE CHAIOR & PUFF M**hpl castoro + fiber 7006 + glad ecru 1221 + taupé 2004 + lares 61201

GATSBY CYLINDER **TABLE LAMP** fume