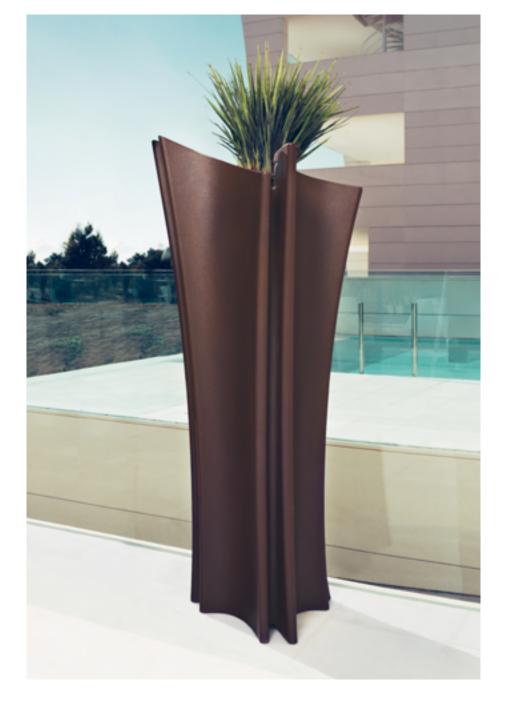

### **VOUDOM**

REST **SUN LOUNGER** lacq. white + nautic white cushion

REST **SECTIONAL SOFA** lacq. anthracite

215

REST LOUNGE CHAIR
black
black
bronze

VASES **PLANTER 55** & **PLANTER 65**lacquered white

VASES **ISLAND** white mate + white nautic cushion

VASES **LAMP** 70cm - 180cm - 220cm

MARQUIS **TABLE LAMP** + FAZ **TABLE** & **CHAIR** clear & black