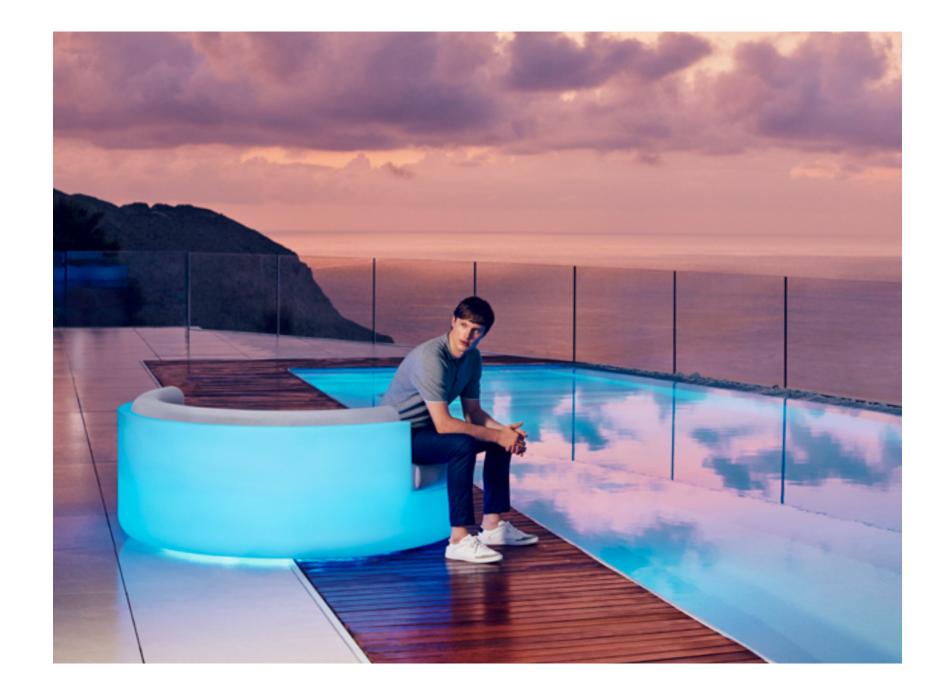

### **VOUDOM**

REST **SUN LOUNGER** lacq. white + nautic white cushion

REST **SECTIONAL SOFA** lacq. anthracite

215

REST LOUNGE CHAIR
black
black
bronze

VASES **PLANTER 55** & **PLANTER 65**lacquered white