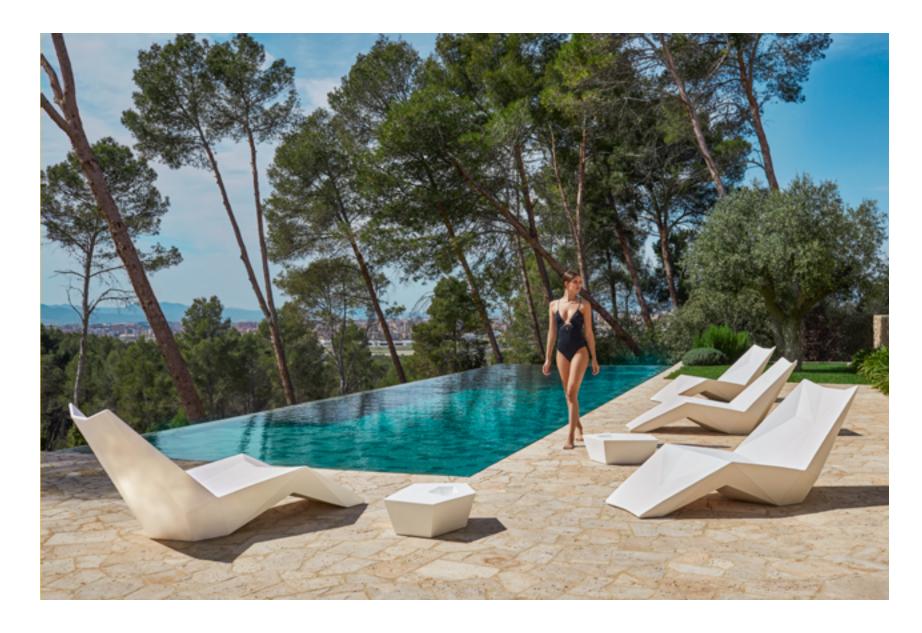

### **VOUDOM**

54

FAZ **DAYBED** ice + rgbw + white nautic + sunshade

FAZ **COUNTER** & VERTEX **STOOL** white lacquered

FAZ **LAMP** rgbw

FAZ **SUN LOUNGER** white lacquered + nautic white

60

FAZ WOOD **CHAIR** & **ARMCHAIR** & **LAUNCH TABLE**white + wood 2