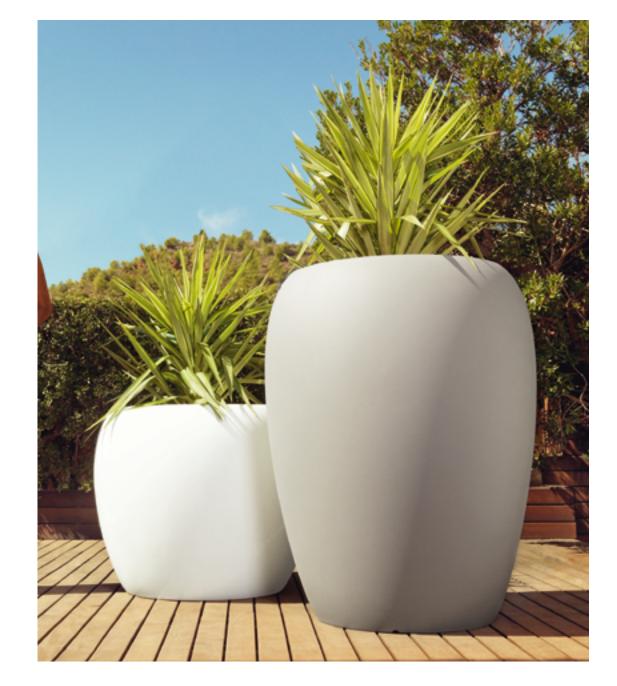

TECHNICAL INFO

MORA MANTA

|   | ADAN        | 230 | N | NOMA                      | 238 |
|---|-------------|-----|---|---------------------------|-----|
|   | AFRICA      | 132 |   |                           |     |
|   | AGATHA      | 246 | 0 | ORGANIC                   | 259 |
|   | ALMA        | 215 |   |                           |     |
|   | AND         | 150 | Р | PAL                       | 194 |
|   |             |     |   | PEACOCK                   | 226 |
| 3 | BIOPHILIA   | 154 |   | PEDRERA                   | 144 |
|   | BLANCA      | 243 |   | PEZZETTINA                | 180 |
|   | BLOOM       | 149 |   | PILLOW                    | 172 |
|   | BLOW        | 170 |   | PIXEL                     | 28  |
|   | BONES       | 216 |   |                           |     |
|   | BROOKLYN    | 138 | Q | QUARTZ                    | 96  |
|   | BUBBLES     | 253 |   |                           |     |
|   | BUM BUM     | 146 | R | REST                      | 210 |
|   | BYE-BYE     | 244 |   | ROSINANTE                 | 229 |
|   |             |     |   | ROULETTE                  | 228 |
|   | CHEMISTUBES | 233 |   |                           |     |
|   | CHRISMY     | 232 | S | SABINAS                   | 234 |
| ` |             |     |   | SOLID                     | 168 |
| , | DELTA       | 156 |   | SPRITZ                    | 182 |
|   |             |     |   | STONE                     | 164 |
|   | F3          | 152 |   | STUDIO PLANTERS           | 254 |
|   | FACTORY     | 22  |   | SUAVE                     | 14  |
|   | FAZ         | 48  |   | SURF                      | 201 |
|   | FIESTA      | 174 |   |                           |     |
|   | FOREST      | 110 | Τ | TABLET                    | 40  |
|   | FRAME       | 76  |   | THE 2 <sup>ND</sup> LIGHT | 253 |
| ` |             |     |   |                           |     |
|   | GATSBY      | 112 | U | UFO                       | 160 |
|   |             |     |   | ULM                       | 100 |
|   | IBIZA       | 120 |   |                           |     |
|   | INCASSO     | 176 | V | VASES                     | 218 |
|   |             |     |   | VELA                      | 66  |
|   | JUT         | 248 |   | VENUS                     | 20  |
| ( | LATEC       | 202 |   | VERTEX                    | 192 |
|   | KES         | 202 |   | VOXEL                     | 186 |
|   | KIMONO      | 92  |   | VINEYARD                  | 80  |
|   | LAVA        | 200 | W | WALL STREET               | 140 |
|   | LOVE        | 128 |   | WING                      | 206 |
|   |             |     |   |                           |     |
| 1 | MARI-SOL    | 142 |   |                           |     |
|   | MARQUIS     | 222 |   |                           |     |
|   | 14054       | 2/2 |   |                           |     |