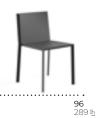

| 192 |
|   | KES         | 202 |   | VOXEL                     | 186 |
|   | KIMONO      | 92  |   | VINEYARD                  | 80  |
|   | LAVA        | 200 | W | WALL STREET               | 140 |
|   | LOVE        | 128 |   | WING                      | 206 |
|   |             |     |   |                           |     |
| 1 | MARI-SOL    | 142 |   |                           |     |
|   | MARQUIS     | 222 |   |                           |     |
|   | 14054       | 2/2 |   |                           |     |

## **CHAIRS**SILLAS







**Agatha** Agatha Ruíz de la Prada

Biophilia 154 Ross Lovegrove 48 lh

**138** 289 ⅓









**f3** Fabio Novembre







Faz Ramón Esteve

Brooklyn Eugeni Ouitllet



























**Kes** Gabriele & Oscar Buratti







































**Solid** Stefano Giovanonni











Africa



Ibiza





28











STOOLS TABURETES





LOUNGE CHAIRS BUTACAS





**120** 328 ⅓

















120







































Noma

















**Delta** Jorge Pensi



Biophilia



Blow Stefano Gio



Bum-Bum



Frame Ramón Esteve



Gatsby



Vineyard 80



The Factory 22



**156** 325 塩



Faz Ramón Esteve



330 Њ

**248** 330 ⅓ Kes Oscar & Gabriele Buratti **202** 327 ½





112

























328 년









Suave

& Pixel





































Voxel Karim Rashid







Ulm 100 Ramón Esteve 310 lh

































































Moon Ulm

















Frame Vineyard































### **VOUDOM**







## **BENCHE