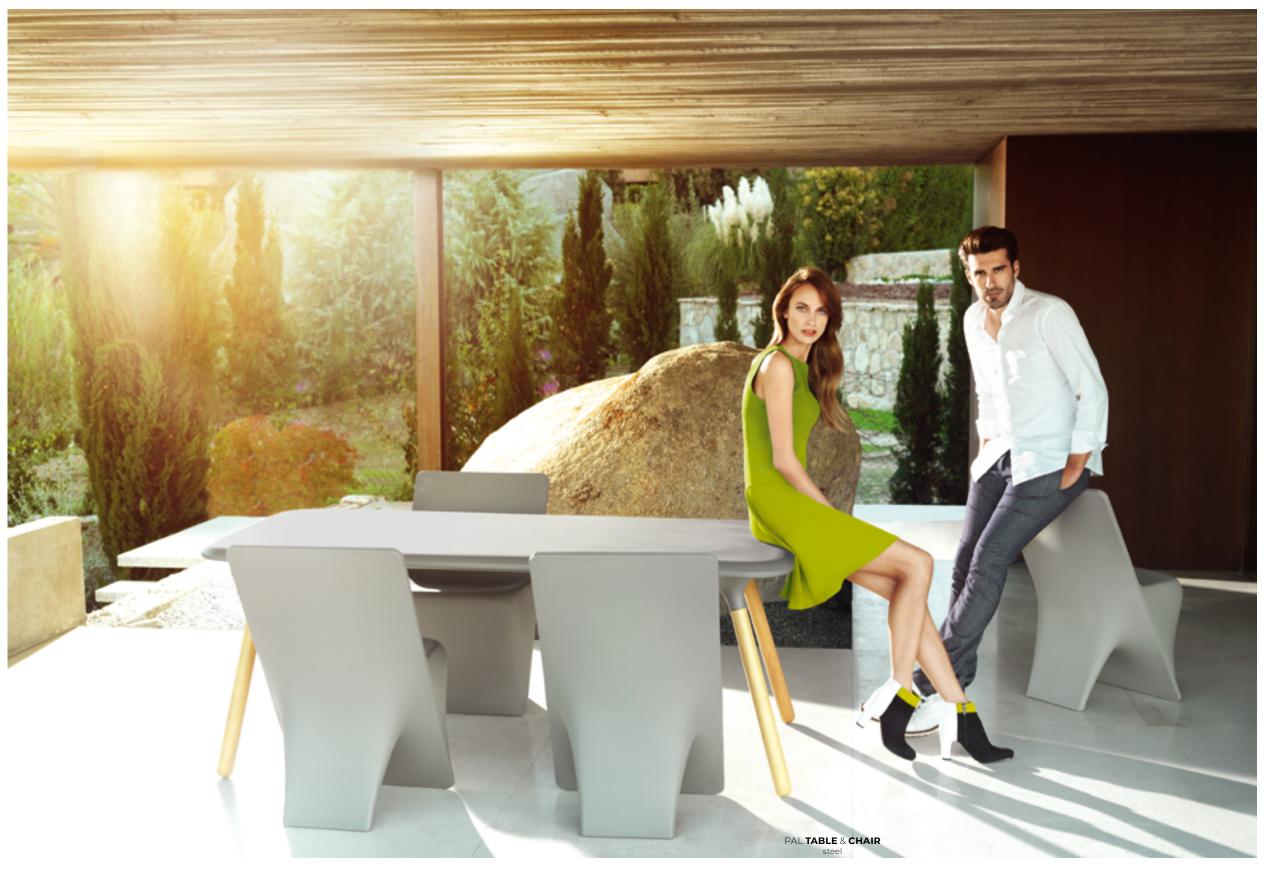

# VERTEX by Karim Rashid

VERTEX **STOOL** & FAZ **COUNTER** lacq. white

VERTEX **CHAIR** + **DINNING TABLE** black & black table base + black hpl table top

Good Design

PAL **SOFA** & **LOUNGE CHAIR** & **COFFEE TABLE** modogreen & lacq. black