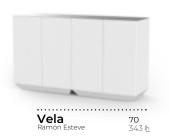

VELA
ARMCHAIR & TABLE & NANO POT
bronze + glass table top

VELA SOFA 220 & COFFEE TABLE & LOUNGE CHAIR & LAMP taupe+savane white

VELA **CATERING COUNTER ICE BUCKET** lacq. white

VELA **COUNTER** & **CHAISE LONGUE** & **OTTOMANS** & FRAME **STOOLS** ice + rgbw + nautic white cushions

VELA **SHELVING SYSTEM** ice + rgbw

VELA **DAYBED RECLINING BACKREST ROUND** ecru + savane white & white + heritage papyrus & ecru + heritage papyrus

72

VELA

PAVILLION + SECTION CHAISE LONGUE + SECTION XL