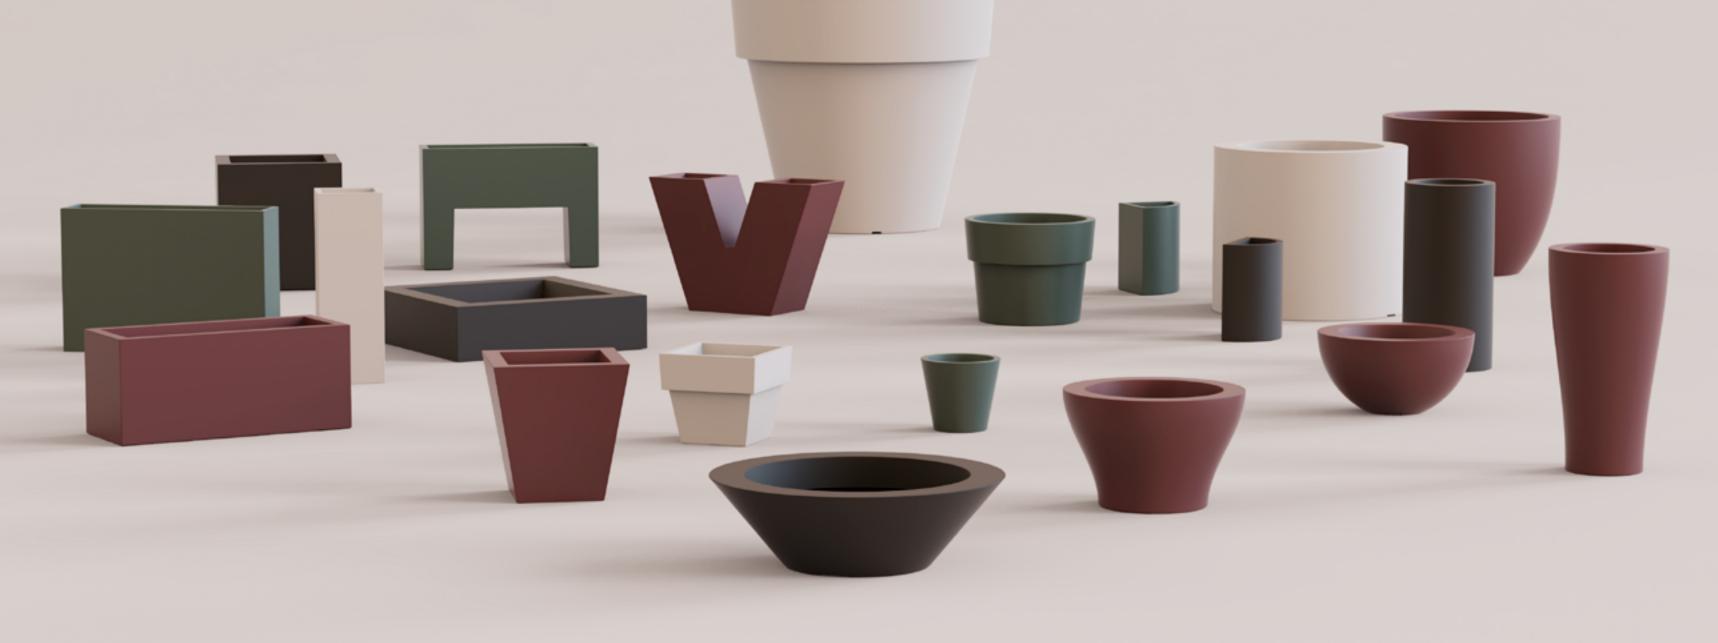

#### STUDIO PLANTERS

by Studio Vondom

WALL, JARDINIERE, CUBO, TORRE, LAND, VASO & CONO white, anthracite, purjai red, modo green

MACETA, CURVADA, CONO, SFERA, CENTRO ALTO, CUENCO, ANGULO, CENTRO, VASO & CONO white, anthracite, purjai red, modo green