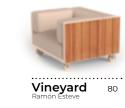

white & rgbw + savane white

VINEYARD **PLANTER**crema 5036 + teca natural
crema 5036 + teca natural + glad ecru 1047

VINEYARD **TABLE & CHAIR**crema 5036 + teca natural

VINEYARD **SIDE TABLE**crema 5036 + teca natural

VINEYARD **SUN LOUNGER**crema 5036 + teca natural + glad ecru 1047

crema 5036 + teca natural + glad ecru 1047

FRAME VINEYARD **DAYBED**steel + glad moon & ecru + glad desert & taupe + glad duna
white + glad iceberg & steel + glad granito & white + glad galan

#### Ramón Esteve

Tablet, Pixel, Gatsby, Kimono, Faz, Frame, Quartz, Ulm, Vineyard, Vela.

Ramón Esteve Cambra is Architect and Designer; arising one facet as a consequence of the other. In 1991, he founded Ramón Esteve Estudio with the premise that architecture is a global discipline.