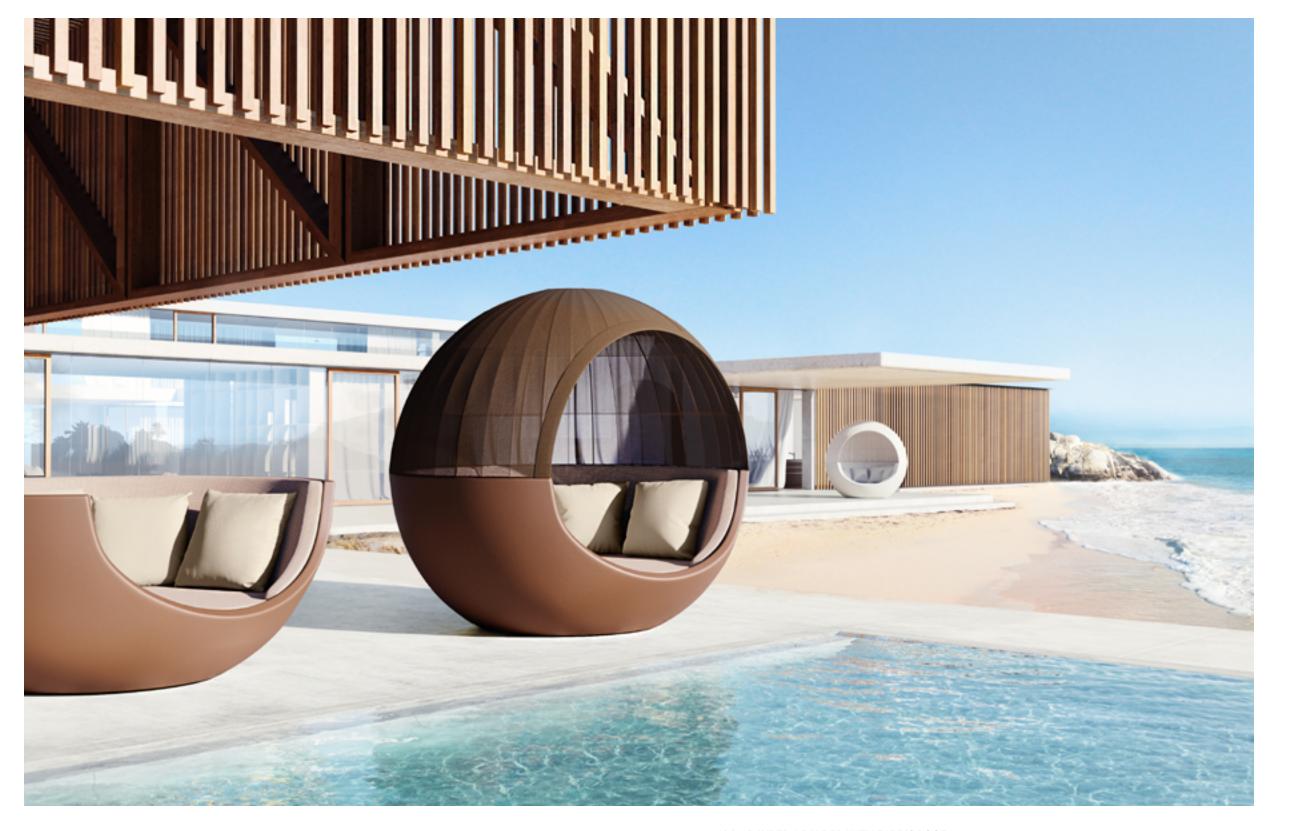

98

ULM **DAYBED RECLINING BACKREST** + **RETRACTABLE CANOPY** white + taupe silvertex + ecru canopy

ULM **DAYBED FIXED BACKREST** ice + rgbw & crevin white

MOON **DAYBED WITH WOVEN ROPE ROOF** white base + snow rope & glad galan upholstery