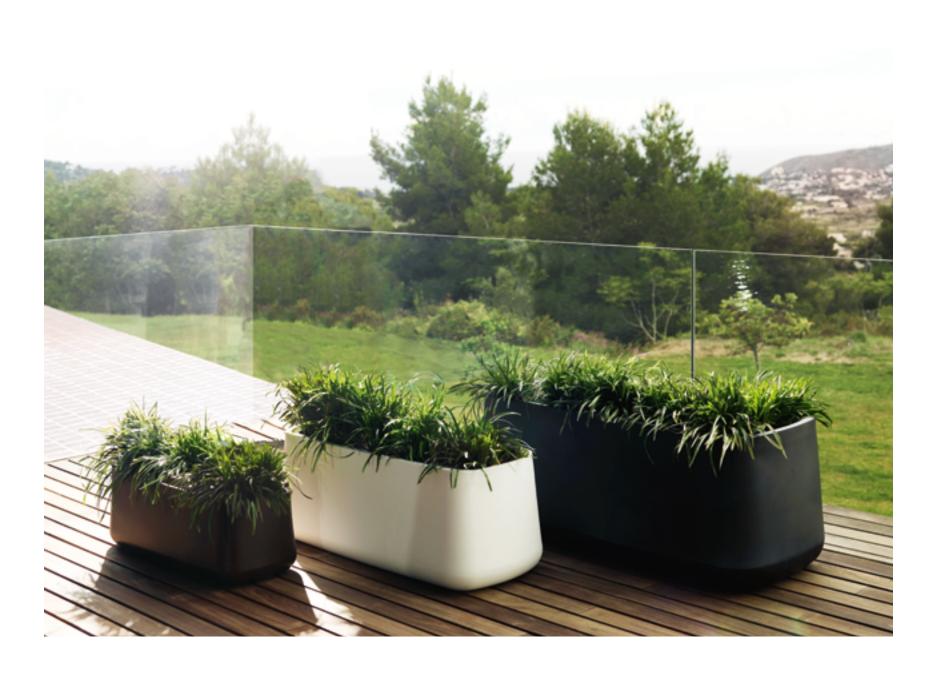

#### STUDIO PLANTERS

by Studio Vondom

WALL, JARDINIERE, CUBO, TORRE, LAND, VASO & CONO white, anthracite, purjai red, modo green

MACETA, CURVADA, CONO, SFERA, CENTRO ALTO, CUENCO, ANGULO, CENTRO, VASO & CONO white, anthracite, purjai red, modo green