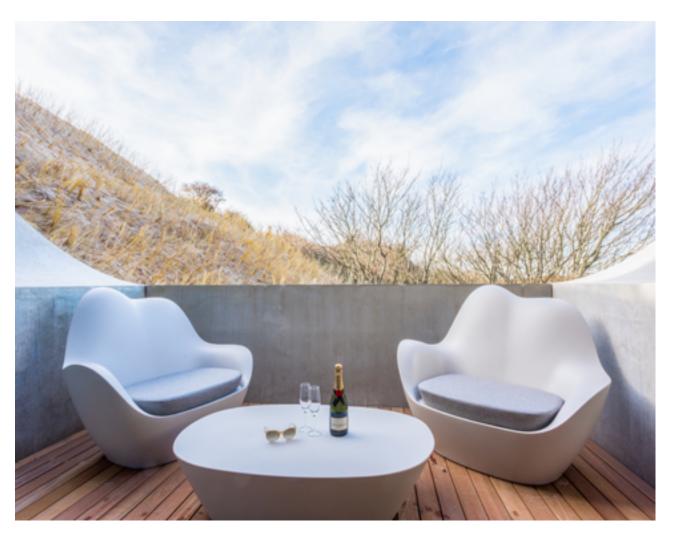

WITH ARMS white & gray



WING STOOL & BAR TABLE & LAMP









### **VOUDOM**





REST **SUN LOUNGER** lacq. white + nautic white cushion

REST **SECTIONAL SOFA** lacq. anthracite

215







REST LOUNGE CHAIR
black
black
bronze









VASES **PLANTER 55** & **PLANTER 65**lacquered white



VASES **ISLAND** white mate + white nautic cushion



VASES **LAMP** 70cm - 180cm - 220cm





MARQUIS **TABLE LAMP** + FAZ **TABLE** & **CHAIR** clear & black









#### ROULETTE

by Eero Aarnio



#### ROSINANTE

by Eero Aarnio



ROSINANTE **ROCKING HORSE** navy & white

ROULETTE **ROCKING CHAIR** red & anthracite & modogreen





#### CHRISMY

by Teresa Sapey



CHRISMY **TREE** rgbw

#### CHEMISTUBES

by Teresa Sapey



CHESMISTUBES **PIPE** & **ERLENMEYER** & **FLASK** lacquered black









SABINAS **ARMCHAIR** red

SABINAS **LAMP** rgbw

#### by Javier Mariscal







NOMA **STOOL** & **BAR TABLE** modogreen & orange & navy & anthracite & steel & red

#### **VOUDOM**

241



NOMA **COFFEE TABLE** & **OTTOMAN** white & orange



NOMA HIGH & MEDIUM PLANTER



NOMA **TWINS** lacq. white & lacq. black



















JUT **BAR TABLE** & **STOOL** white & black



JUT **SOFA** & **LOUNGE CHAIR** & **TABLES** white + nautic white

#### JUT CHILL

by Studio Vondom







#### STUDIO PLANTERS

by Studio Vondom



WALL, JARDINIERE, CUBO, TORRE, LAND, VASO & CONO white, anthracite, purjai red, modo green

MACETA, CURVADA, CONO, SFERA, CENTRO ALTO, CUENCO, ANGULO, CENTRO, VASO & CONO white, anthracite, purjai red, modo green

#### **VOUDOM**



















Pleita 61106