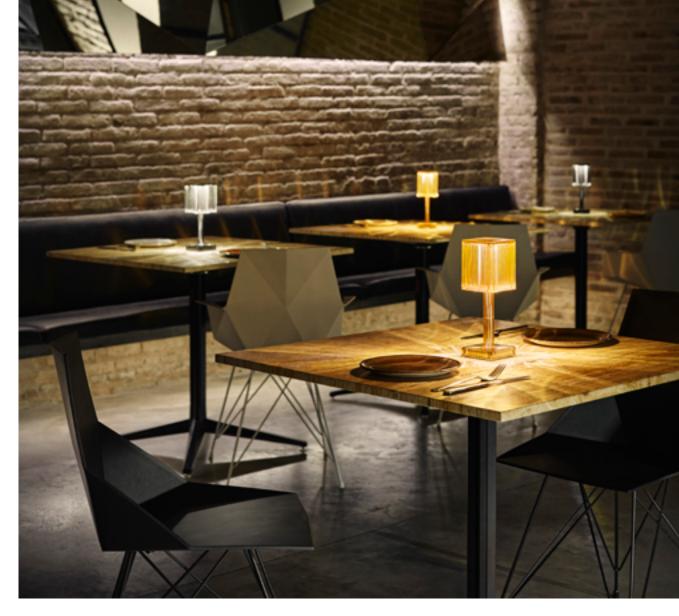

GATSBY PRISMA **TABLE LAMP** ambar & cristal & fume

GATSBY CYLINDER **TABLE LAMP** ambar & cristal & fume

123

IBIZA **SUN LOUNGER** & **SIDE TABLE** & **CHAIR** & MARI-SOL **TABLE** milos & white + hpl fullwhite