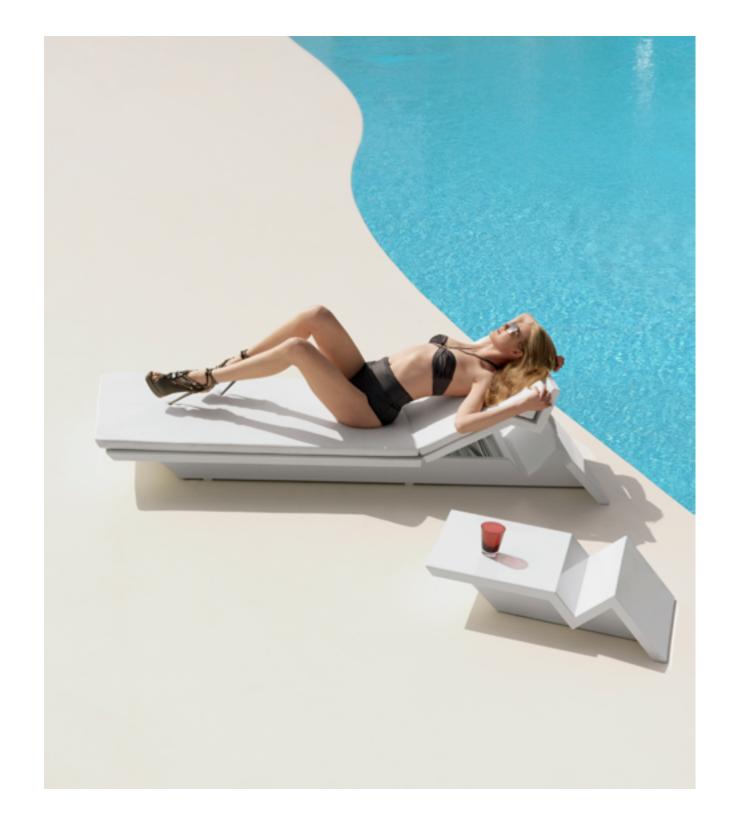

### **VOUDOM**

REST **SUN LOUNGER** lacq. white + nautic white cushion

REST **SECTIONAL SOFA** lacq. anthracite

215

REST LOUNGE CHAIR
black
black
bronze

VASES **PLANTER 55** & **PLANTER 65**lacquered white