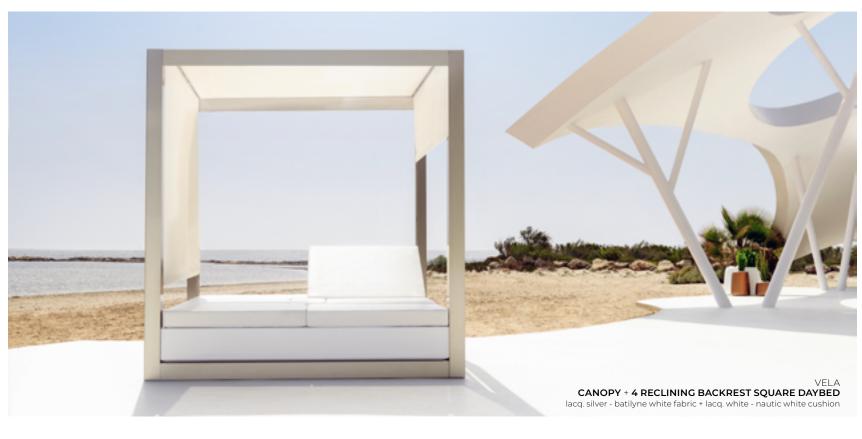

VELA **SHELVING SYSTEM** ice + rgbw

VELA **DAYBED RECLINING BACKREST ROUND** ecru + savane white & white + heritage papyrus & ecru + heritage papyrus

72

VELA

PAVILLION + SECTION CHAISE LONGUE + SECTION XL