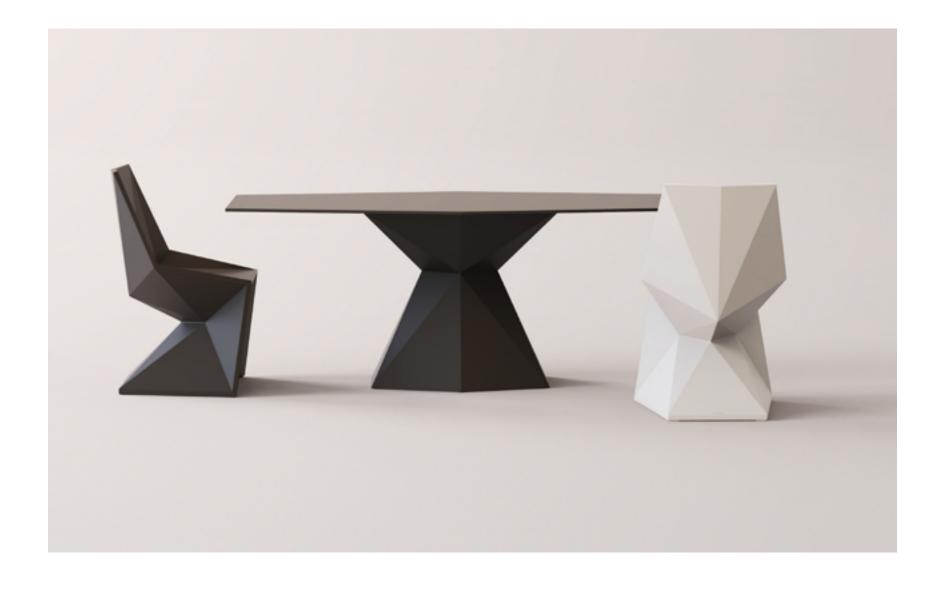

# VERTEX by Karim Rashid

VERTEX **STOOL** & FAZ **COUNTER** lacq. white

VERTEX **CHAIR** + **DINNING TABLE** black & black table base + black hpl table top

Good Design

PAL **SOFA** & **LOUNGE CHAIR** & **COFFEE TABLE** modogreen & lacq. black