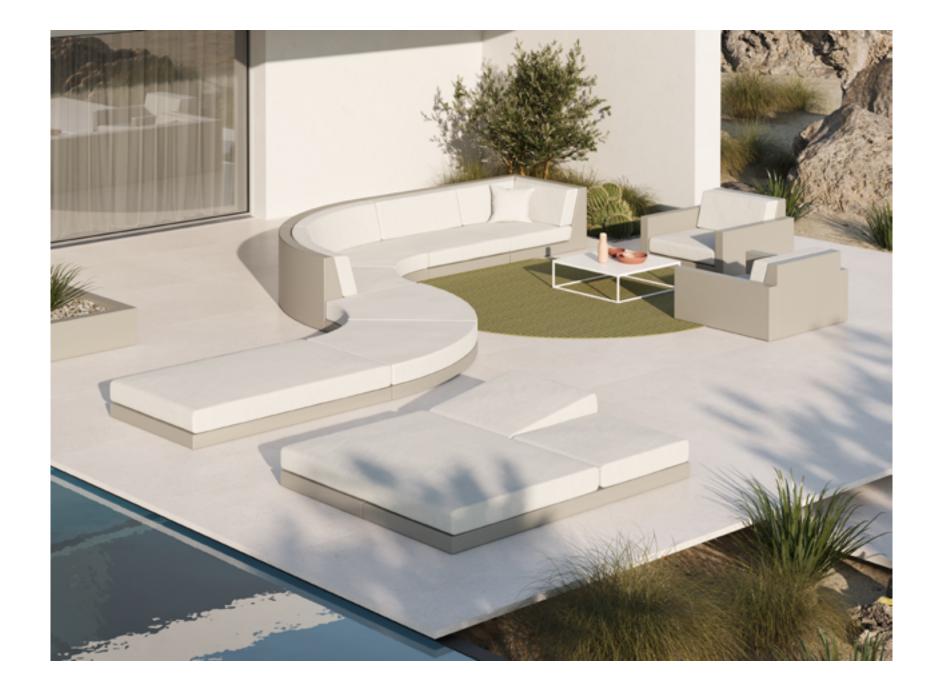

### **VOUDOM**

REST **SUN LOUNGER** lacq. white + nautic white cushion

REST **SECTIONAL SOFA** lacq. anthracite

215

REST LOUNGE CHAIR
black
black
bronze

VASES **PLANTER 55** & **PLANTER 65**lacquered white

VASES **ISLAND** white mate + white nautic cushion

VASES **LAMP** 70cm - 180cm - 220cm

MARQUIS **TABLE LAMP** + FAZ **TABLE** & **CHAIR** clear & black