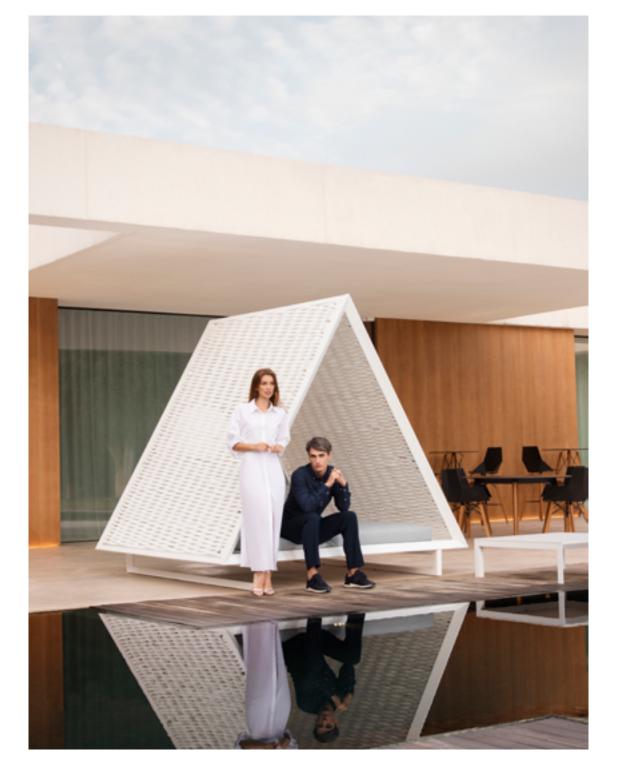

VINEYARD **SUN LOUNGER**crema 5036 + teca natural + glad ecru 1047

crema 5036 + teca natural + glad ecru 1047

FRAME VINEYARD **DAYBED**steel + glad moon & ecru + glad desert & taupe + glad duna
white + glad iceberg & steel + glad granito & white + glad galan