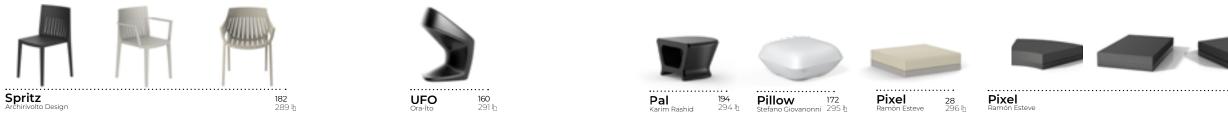

SPRITZ **STOOL** + **BAR TABLE** white

SPRITZ **SOFA + COFFEE TABLE + LOUNGE CHAIR**white

spritz **SUN LOUNGER + LOW TABLE**ecrú

### DELTA

DELTA **CHAIR & TABLE**white & white base + hpl fullwhite table top

DELTA **SOFA** white + crevin white fabric

UFO **LOUNGE CHAIR** + **COFFEE TABLE** red + white + black

SOLID **ARMCHAIR** + **TABLE** + **CHAIR** + **SOFA** + **LOUNGE CHAIR** white & ecru

# VERTEX by Karim Rashid

VERTEX **STOOL** & FAZ **COUNTER** lacq. white

VERTEX **CHAIR** + **DINNING TABLE** black & black table base + black hpl table top

Good Design

PAL **SOFA** & **LOUNGE CHAIR** & **COFFEE TABLE** modogreen & lacq. black

PAL **LOUNGE CHAIR** & **LOW STOOL** white, black, navy, modogreen, orange, red

PAL **PLANTERS** lacquered black & lacquered navy

PAL **JARDINERA** & **HIGH POT** & **CHAIR** lacquered white & lacquered black

& Pixel

Voxel Karim Rashid

Ulm 100 Ramón Esteve 310 lh

Moon Ulm

Frame Vineyard