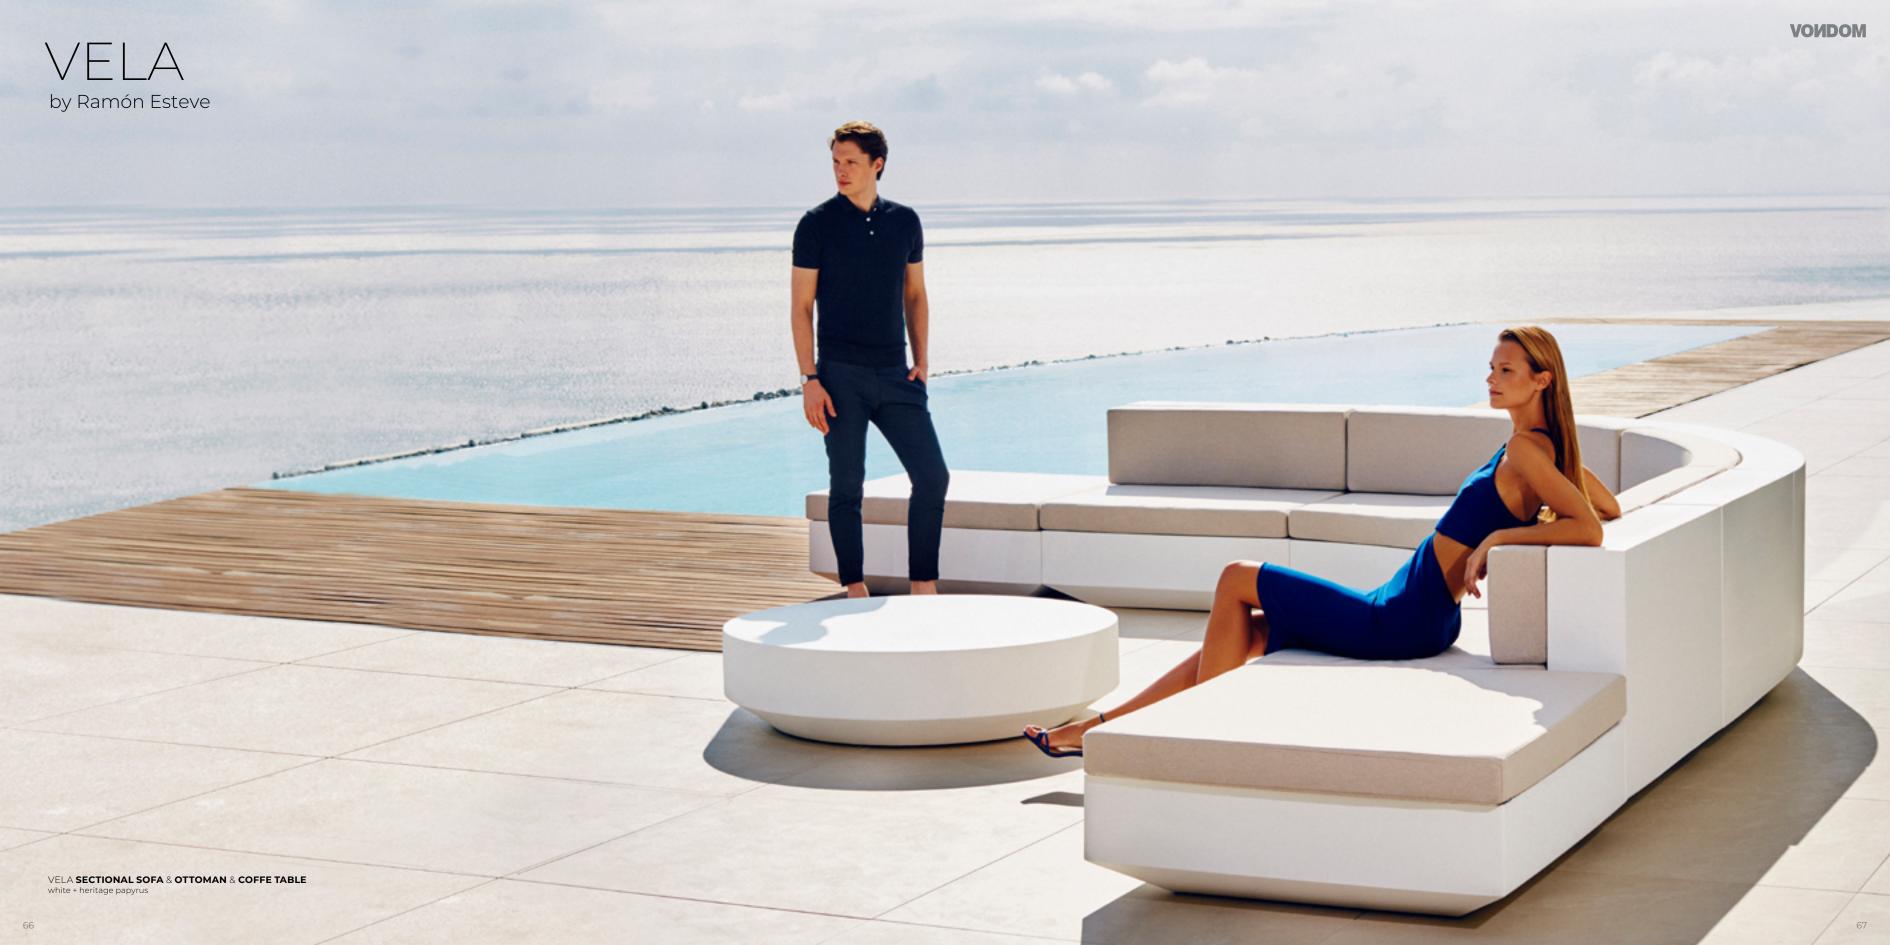

VELA
ARMCHAIR & TABLE & NANO POT
bronze + glass table top

VELA SOFA 220 & COFFEE TABLE & LOUNGE CHAIR & LAMP taupe+savane white

VELA **CATERING COUNTER ICE BUCKET** lacq. white

VELA **COUNTER** & **CHAISE LONGUE** & **OTTOMANS** & FRAME **STOOLS** ice + rgbw + nautic white cushions