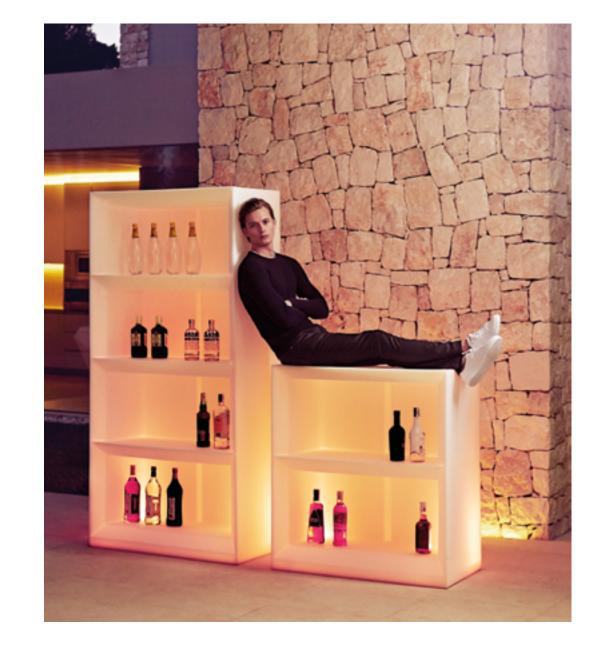

VELA **SHELVING SYSTEM** ice + rgbw

VELA **DAYBED RECLINING BACKREST ROUND** ecru + savane white & white + heritage papyrus & ecru + heritage papyrus

72

VELA

PAVILLION + SECTION CHAISE LONGUE + SECTION XL