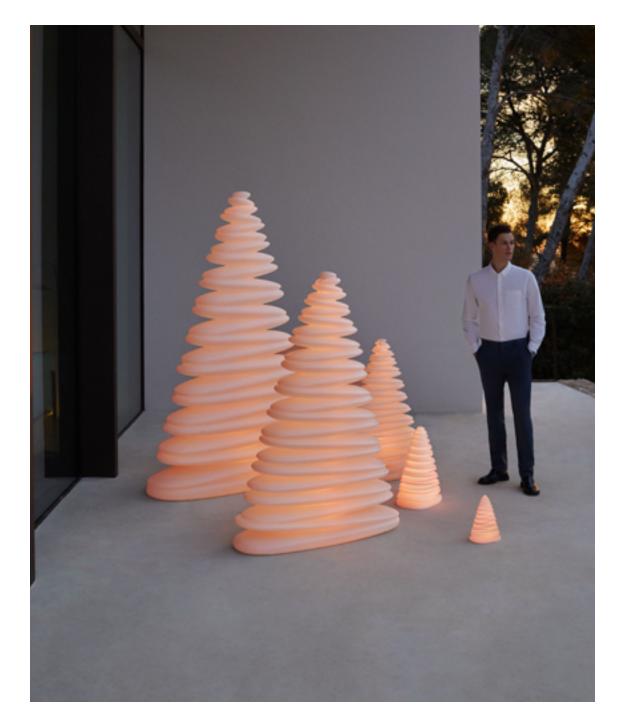

cru & taupe







KES **CHAIR & CHAIR WITH ARMS** & MARI-SOL **TABLE** white & white table base + HPL full white

KES CHAIR & CHAIR WITH ARMS white & gray



WING STOOL & BAR TABLE & LAMP









### **VOUDOM**





REST **SUN LOUNGER** lacq. white + nautic white cushion

REST **SECTIONAL SOFA** lacq. anthracite

215







REST LOUNGE CHAIR
black
black
bronze









VASES **PLANTER 55** & **PLANTER 65**lacquered white



VASES **ISLAND** white mate + white nautic cushion



VASES **LAMP** 70cm - 180cm - 220cm





MARQUIS **TABLE LAMP** + FAZ **TABLE** & **CHAIR** clear & black









#### ROULETTE

by Eero Aarnio



#### ROSINANTE

by Eero Aarnio



ROSINANTE **ROCKING HORSE** navy & white

ROULETTE **ROCKING CHAIR** red & anthracite & modogreen





#### CHRISMY

by Teresa Sapey



CHRISMY **TREE** rgbw

#### CHEMISTUBES

by Teresa Sapey



CHESMISTUBES **PIPE** & **ERLENMEYER** & **FLASK** lacquered black









SABINAS **ARMCHAIR** red

SABINAS **LAMP** rgbw

#### by Javier Mariscal







NOMA **STOOL** & **BAR TABLE** modogreen & orange & navy & anthracite & steel & red

#### **VOUDOM**

241



NOMA **COFFEE TABLE** & **OTTOMAN** white & orange



NOMA HIGH & MEDIUM PLANTER



NOMA **TWINS** lacq. white & lacq. black



















JUT **BAR TABLE** & **STOOL** white & black



JUT **SOFA** & **LOUNGE CHAIR** & **TABLES** white + nautic white

#### JUT CHILL

by Studio Vondom







#### STUDIO PLANTERS

by Studio Vondom



WALL, JARDINIERE, CUBO, TORRE, LAND, VASO & CONO white, anthracite, purjai red, modo green

MACETA, CURVADA, CONO, SFERA, CENTRO ALTO