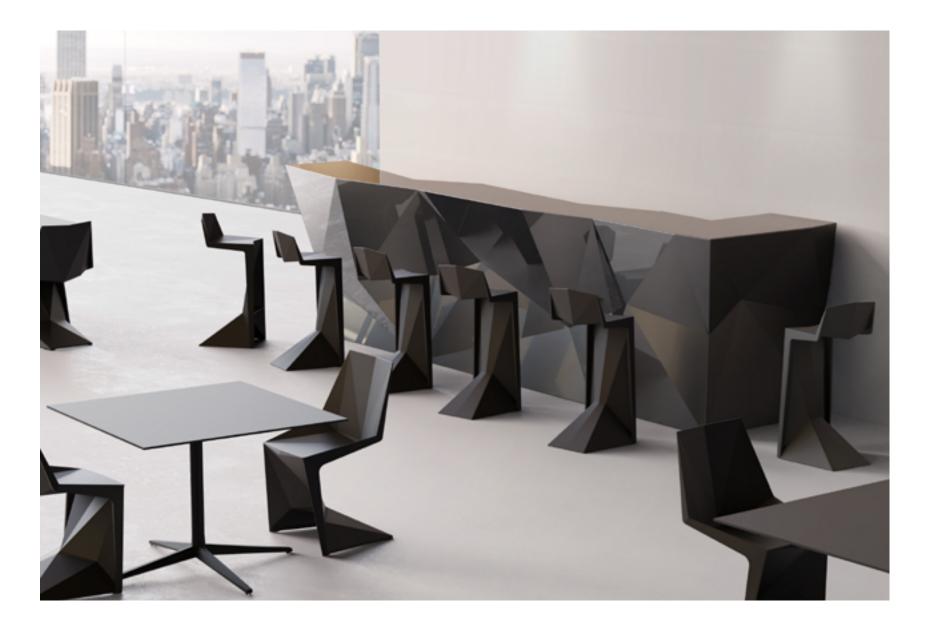

# by Karim Rashid

LAVA **BENCH** lacquered white SURF **SUN LOUNGER** white & ecru & taupe

KES **CHAIR & CHAIR WITH ARMS** & MARI-SOL **TABLE** white & white table base + HPL full white

KES CHAIR & CHAIR WITH ARMS white & gray