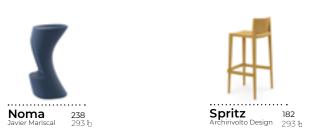

#### by Javier Mariscal

NOMA **STOOL** & **BAR TABLE** modogreen & orange & navy & anthracite & steel & red

SPRITZ **STOOL** + **BAR TABLE** white

SPRITZ **SOFA + COFFEE TABLE + LOUNGE CHAIR**white

spritz **SUN LOUNGER + LOW TABLE**ecrú