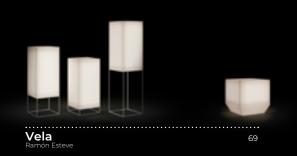

VELA
ARMCHAIR & TABLE & NANO POT
bronze + glass table top

VELA SOFA 220 & COFFEE TABLE & LOUNGE CHAIR & LAMP taupe+savane white

VELA **CATERING COUNTER ICE BUCKET** lacq. white

VELA **COUNTER** & **CHAISE LONGUE** & **OTTOMANS** & FRAME **STOOLS** ice + rgbw + nautic white cushions

VELA **SHELVING SYSTEM** ice + rgbw

VELA **DAYBED RECLINING BACKREST ROUND** ecru + savane white & white + heritage papyrus & ecru + heritage papyrus

72

VELA

PAVILLION + SECTION CHAISE LONGUE + SECTION XL