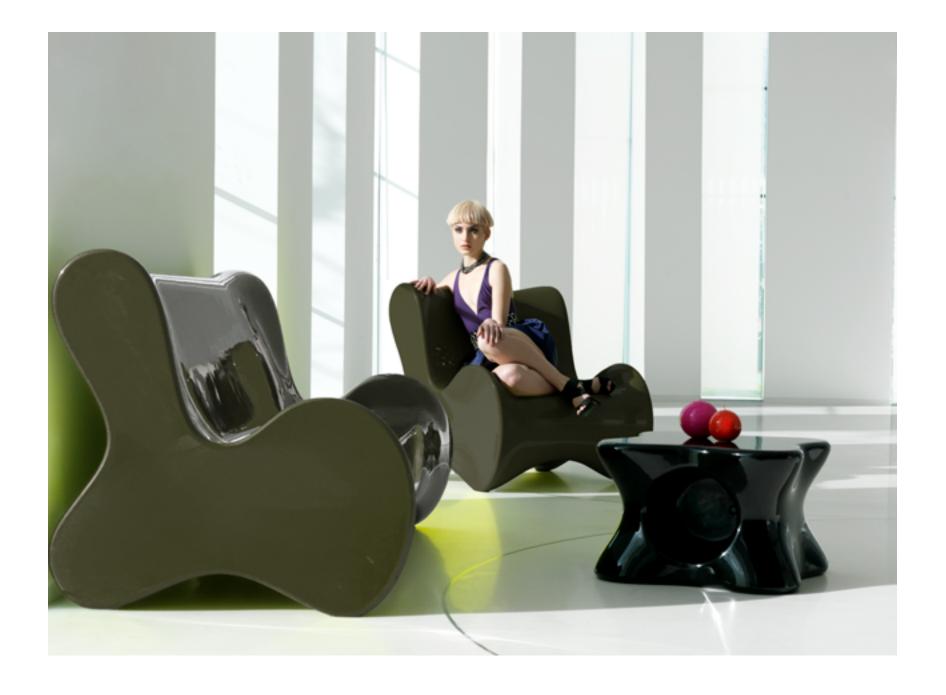

### DELTA

DELTA **CHAIR & TABLE**white & white base + hpl fullwhite table top

DELTA **SOFA** white + crevin white fabric

UFO **LOUNGE CHAIR** + **COFFEE TABLE** red + white + black

SOLID **ARMCHAIR** + **TABLE** + **CHAIR** + **SOFA** + **LOUNGE CHAIR** white & ecru