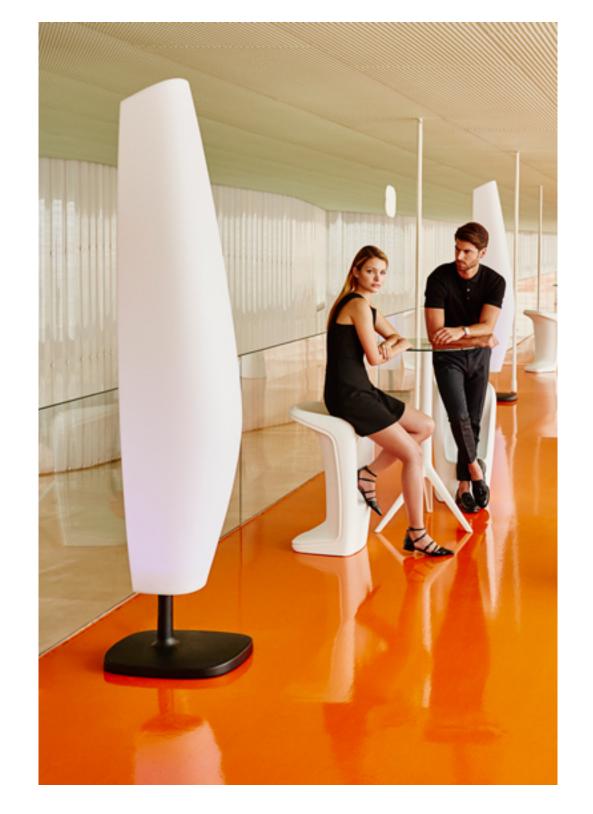

FOREST **2M** + **1,5M** + **1M** ice + rgbw

GATSBY **RIGHT SECTION & LEFT SECTION & RIG & SIDE TABLE & LOUNGE CHAIOR & PUFF M**hpl castoro + fiber 7006 + glad ecru 1221 + taupé 2004 + lares 61201

GATSBY CYLINDER **TABLE LAMP** fume