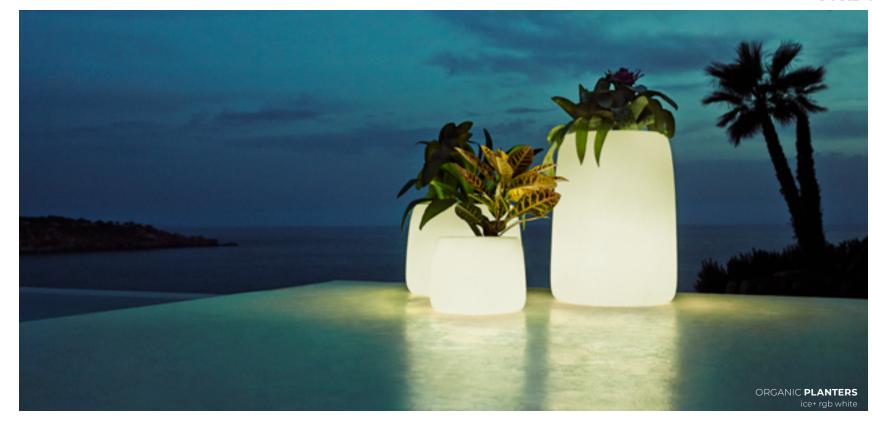

#### STUDIO PLANTERS

by Studio Vondom

WALL, JARDINIERE, CUBO, TORRE, LAND, VASO & CONO white, anthracite, purjai red, modo green

MACETA, CURVADA, CONO, SFERA, CENTRO ALTO, CUENCO, ANGULO, CENTRO, VASO & CONO white, anthracite, purjai red, modo green