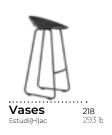

### **VOUDOM**

REST **SUN LOUNGER** lacq. white + nautic white cushion

REST **SECTIONAL SOFA** lacq. anthracite

215

REST LOUNGE CHAIR
black
black
bronze

VASES **PLANTER 55** & **PLANTER 65**lacquered white

VASES **ISLAND** white mate + white nautic cushion

VASES **LAMP** 70cm - 180cm - 220cm

MARQUIS **TABLE LAMP** + FAZ **TABLE** & **CHAIR** clear & black

Estudi{H}ac - JM Ferrero Vases, Marquis.

In 2003, José Manuel Ferrero founded estudi{H} ac to give life to all the ideas that appeared unceasingly in his head and in just 16 years he has turned his design workshop into a national and international reference. The passion he puts into his work is evident from the very beginning. Discreet, cultured, elegant and immensely creative, for Ferrero design is a way of life that keeps the mind fully active in terms of creativity.