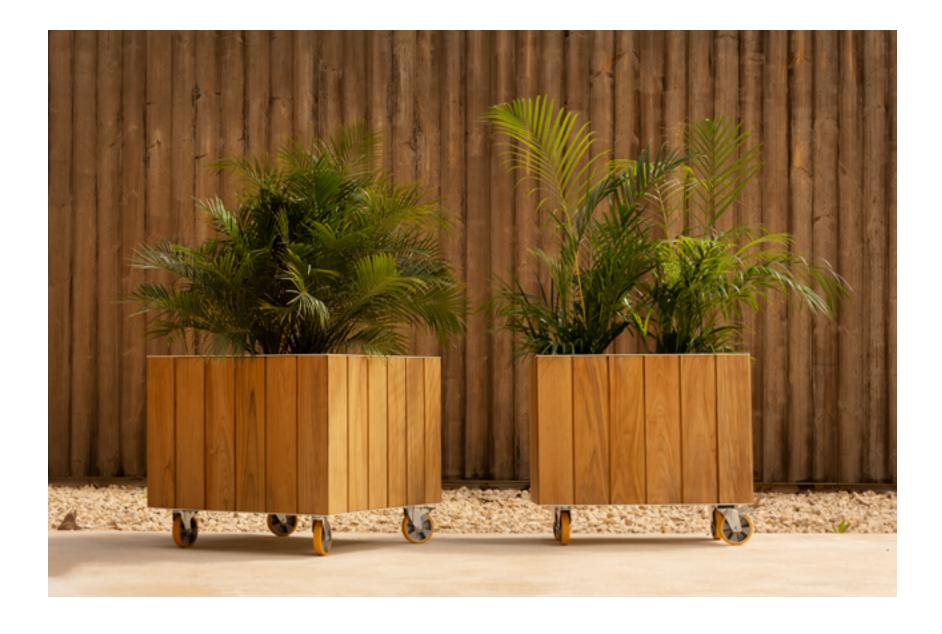

white & rgbw + savane white

VINEYARD **PLANTER**crema 5036 + teca natural
crema 5036 + teca natural + glad ecru 1047

VINEYARD **TABLE & CHAIR**crema 5036 + teca natural

VINEYARD **SIDE TABLE**crema 5036 + teca natural