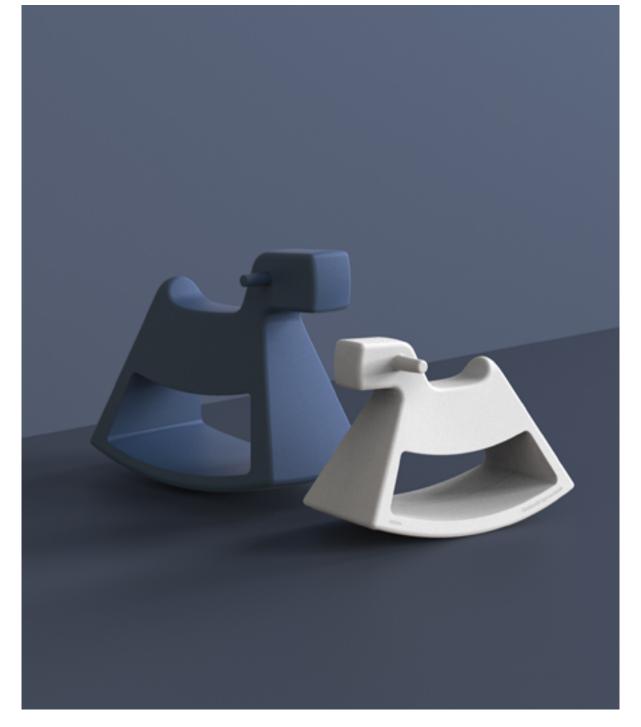

#### ROSINANTE

by Eero Aarnio

ROSINANTE **ROCKING HORSE** navy & white

ROULETTE **ROCKING CHAIR** red & anthracite & modogreen