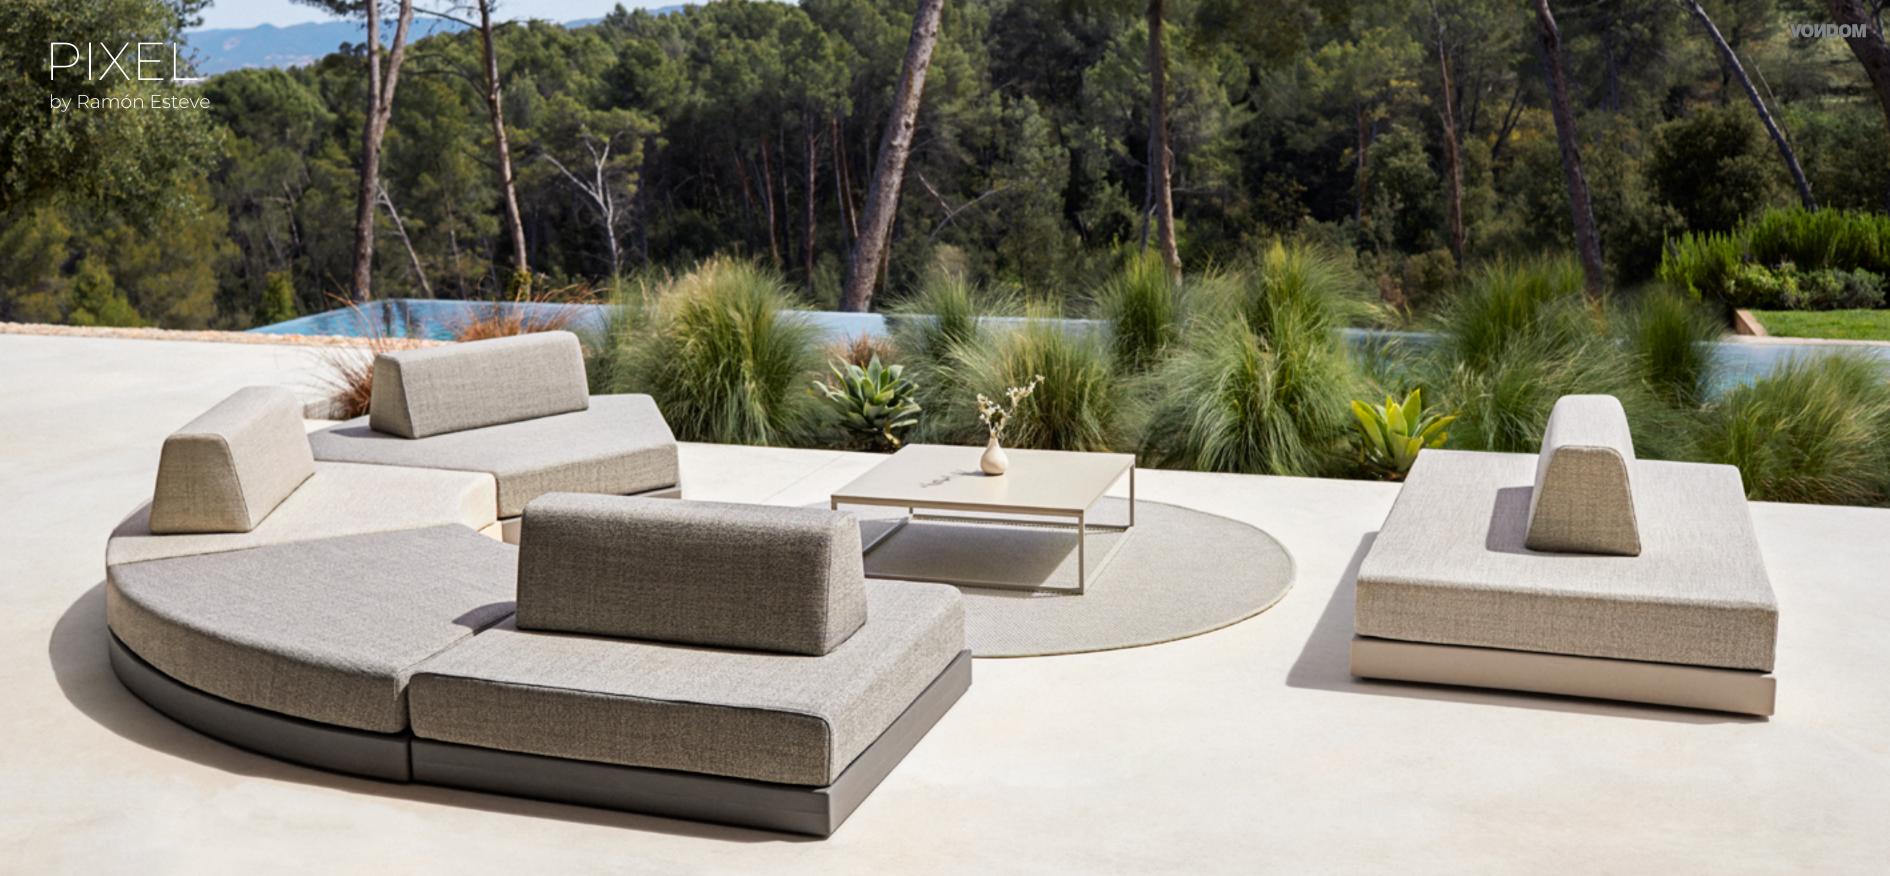

VENUS **PLANTERS** ecru & ice + rgbw

PIXEL **SECTIONAL OUTDOOR SOFA & CIRCULAR PUOFF & PENTAGONAL PUFF & RUG & SIDE TABLE & PUFF** crema 2017 + taupé 2004 + siesta 1810 + siesta 1811 + escru 5003 + piombo gray 7005 + eras 61001

PIXEL

PIXEL SECTIONAL OUTDOOR SOFA & OTTOMANS & TABLE
acapulco 1802 + crema 2017 + hpl crema 7007 + eras 61002

PIXEL
PIXEL SECTIONAL OUTDOOR SOFA & OTTOMANS & TABLE
glad desert 1033 + anthracite 1044

PIXEL **SECTIONAL SOFA** + **OTTOMANS** + **TABLE** white base + iceberg & snow & granite & gray glad fabric + entzo & kelya table top