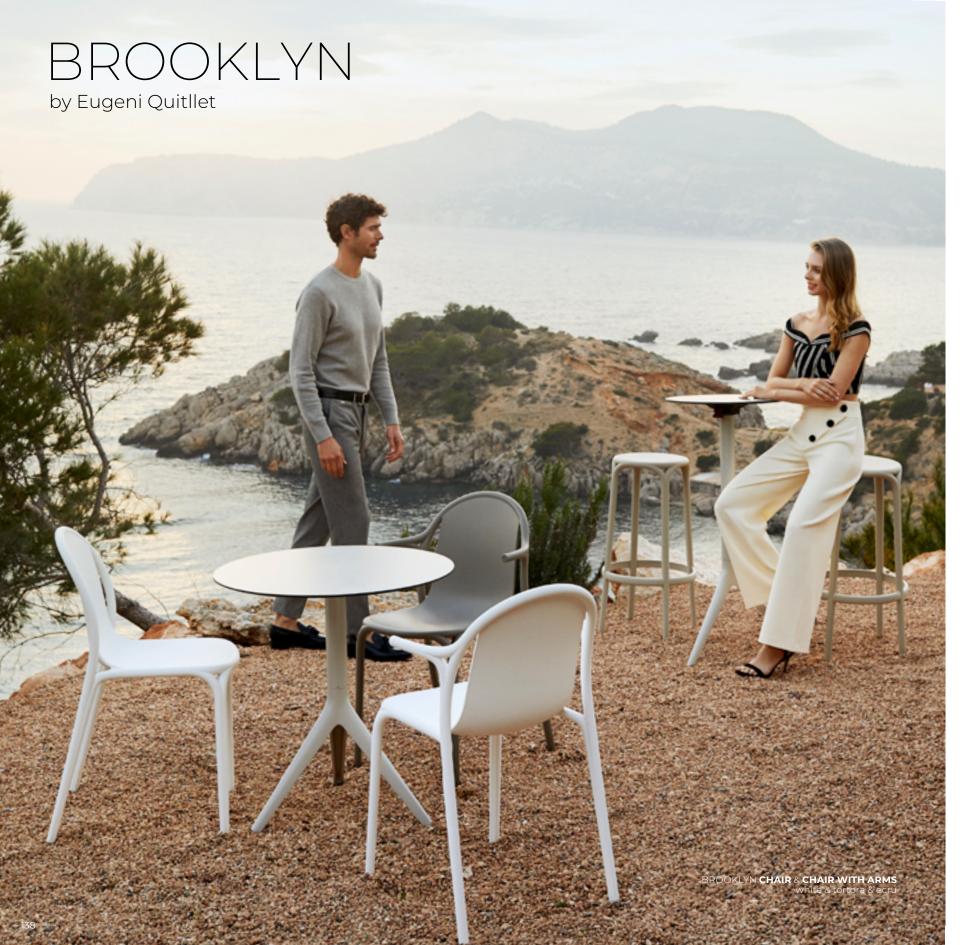

Eugeni Quitllet
Ibiza, Love, Bum-Bum, Africa, Brooklyn,
Wall Street, Mari-sol, Pedrera, Bloom, Manta.

The Catalan designer Eugeni Quitllet was born on 17th April 1972 in Ibiza. He graduated from 'La Llotja' art school in Barcelona. Through his creative vocabulary he exceeds simple relationships between function and style unveiling innovative objects.

## **VOUDOM**

AFRICA SUN LOUNGER
white

BROOKLYN **STOOL** black

WALL STREET **STOOL** & MARISOL **TABLE** white & white base + fullwhite hpl table top

MARISOL **TABLE** & QUARTZ **CHAIR** + **CHAIR WITH ARMS**bronze & bronze + kelya dekton top