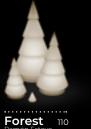

FOREST **2M** + **1,5M** + **1M** ice + rgbw

GATSBY **RIGHT SECTION & LEFT SECTION & RIG & SIDE TABLE & LOUNGE CHAIOR & PUFF M**hpl castoro + fiber 7006 + glad ecru 1221 + taupé 2004 + lares 61201

GATSBY CYLINDER **TABLE LAMP** fume