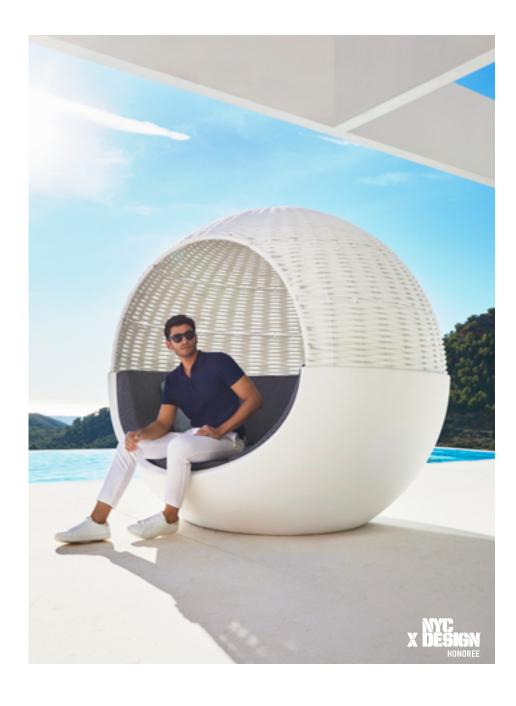

98

ULM **DAYBED RECLINING BACKREST** + **RETRACTABLE CANOPY** white + taupe silvertex + ecru canopy

ULM **DAYBED FIXED BACKREST** ice + rgbw & crevin white

MOON **DAYBED WITH WOVEN ROPE ROOF** white base + snow rope & glad galan upholstery