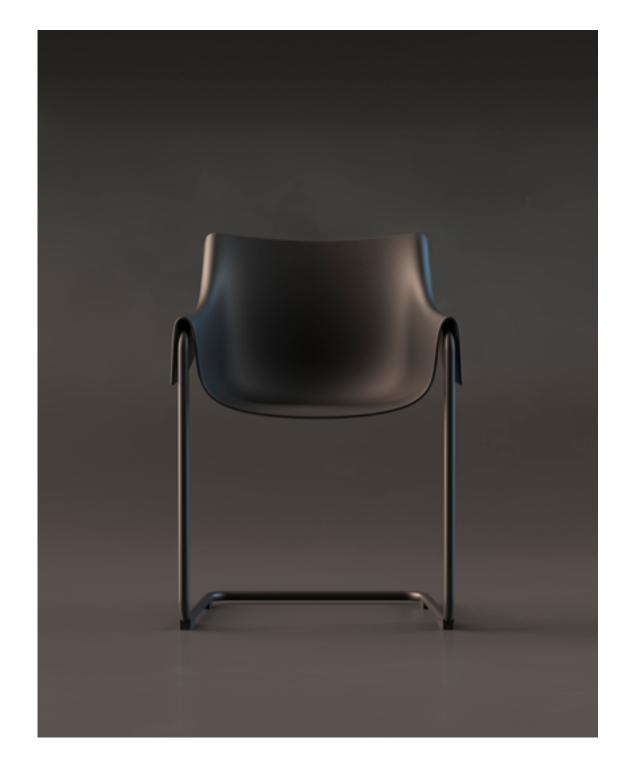

IBIZA **SIDE TABLE/OTTOMAN** & **LOUNGE CHAIR** pickle

MANTA **CHAIR** & FRAME ALUMINIUM **TABLE** black

MANTASWIVELARMCHAIR & SWIVELARMCHAIR WITH CASTER & SWIVEL WOODEN ARMCHAIR & CANTILEVER ARMCHAIR white & black + melon & wood 1 + black & black + ecru