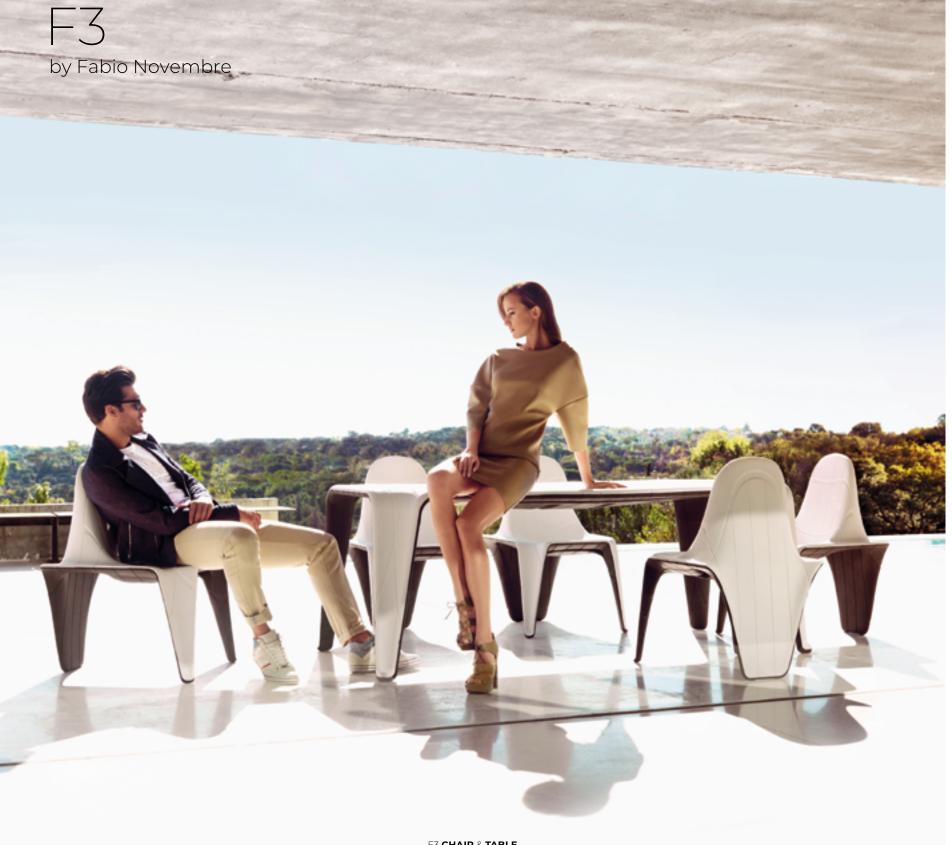

142

PEDRERA **ARMCHAIR** & MARI-SOL **TABLE** white

BUM BUM **SOFA** ecru

BUM BUM **TORO** (also available with audio) BLOOM **PLANTER** white lacquered

BLOOM **LAMP** rgbw

F3 **CHAIR** & **TABLE** two tone lacquered

#### Ramón Esteve

Tablet, Pixel, Gatsby, Kimono, Faz, Frame, Quartz, Ulm, Vineyard, Vela.

Ramón Esteve Cambra is Architect and Designer; arising one facet as a consequence of the other. In 1991, he founded Ramón Esteve Estudio with the premise that architecture is a global discipline.