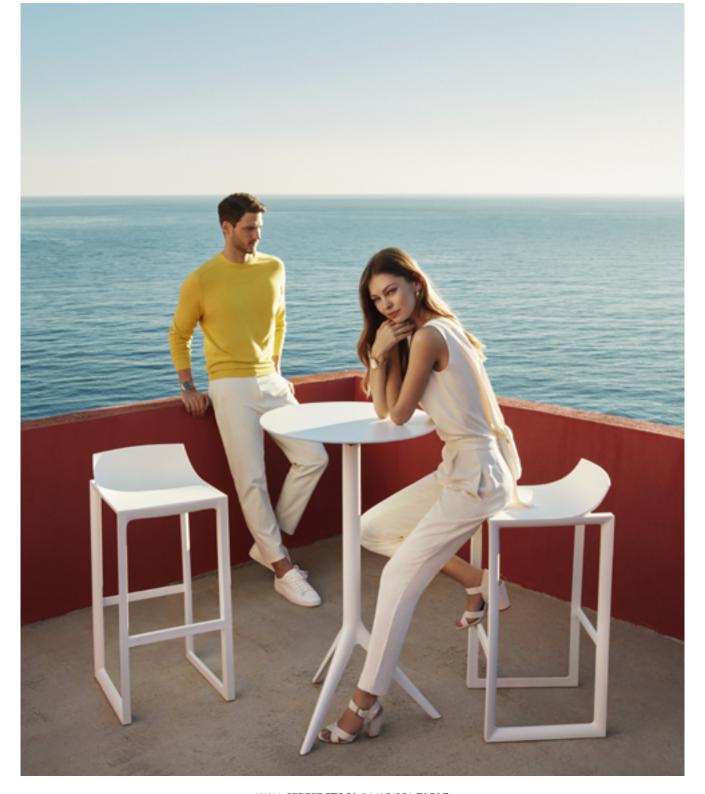

# VERTEX by Karim Rashid

VERTEX **STOOL** & FAZ **COUNTER** lacq. white

VERTEX **CHAIR** + **DINNING TABLE** black & black table base + black hpl table top

Good Design

PAL **SOFA** & **LOUNGE CHAIR** & **COFFEE TABLE** modogreen & lacq. black