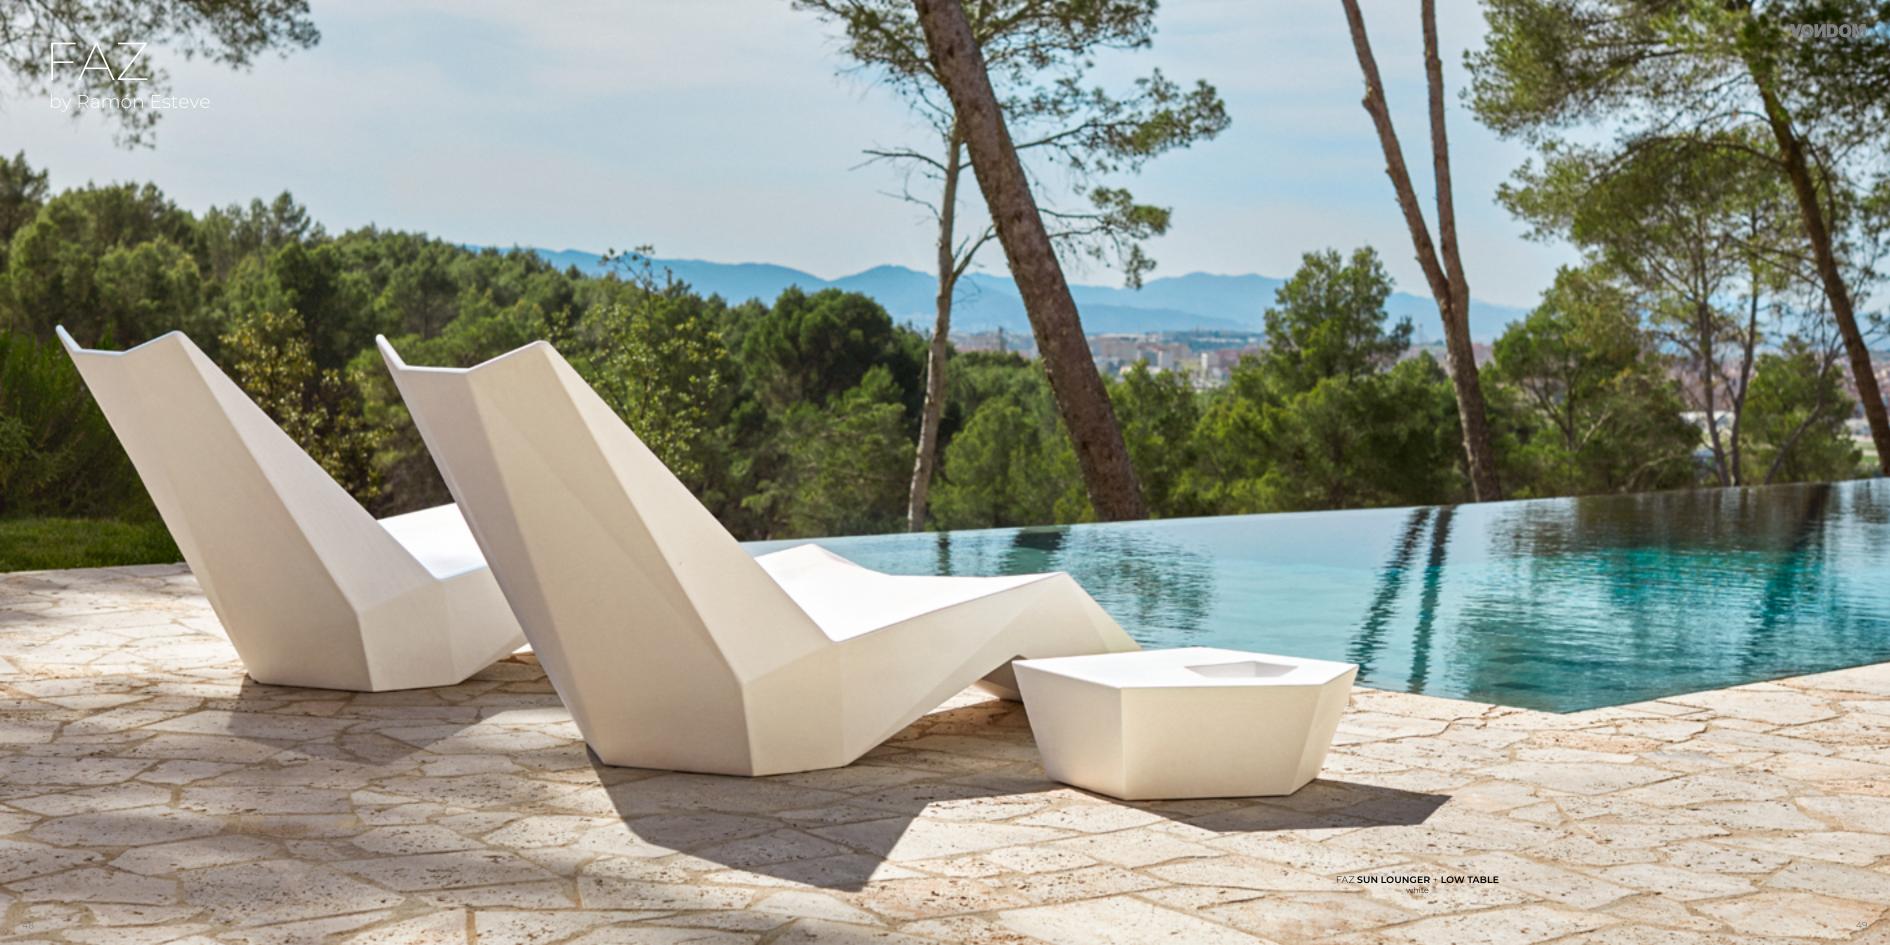

### **VOUDOM**

54

FAZ **DAYBED** ice + rgbw + white nautic + sunshade

FAZ **COUNTER** & VERTEX **STOOL** white lacquered

FAZ **LAMP** rgbw

FAZ **SUN LOUNGER** white lacquered + nautic white

60

FAZ WOOD **CHAIR** & **ARMCHAIR** & **LAUNCH TABLE**white + wood 2