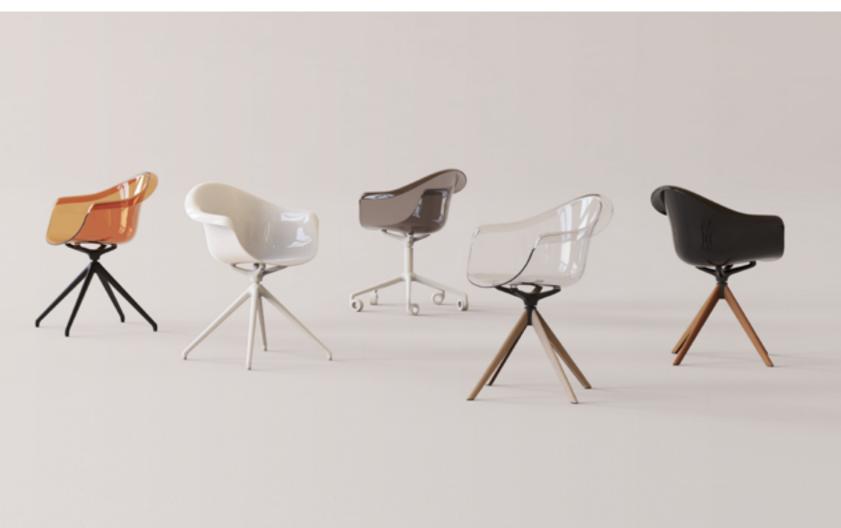

KIMONO **CHAIR** fume & black & cristal

## **VOUDOM**

KIMONO **CHAIR** white & cristal

KIMONO **CHAIR** cristal

0.6

QUARTZ **CHAIR** & **FOLDING CHAIR** & **CHAIR WITH ARMS** white & black & bronze

QUARTZ **CHAIR & CHAIR WITH ARMS** white, black & black QUARTZ **TABLES** & **CHAIR WITH ARMS** black & white