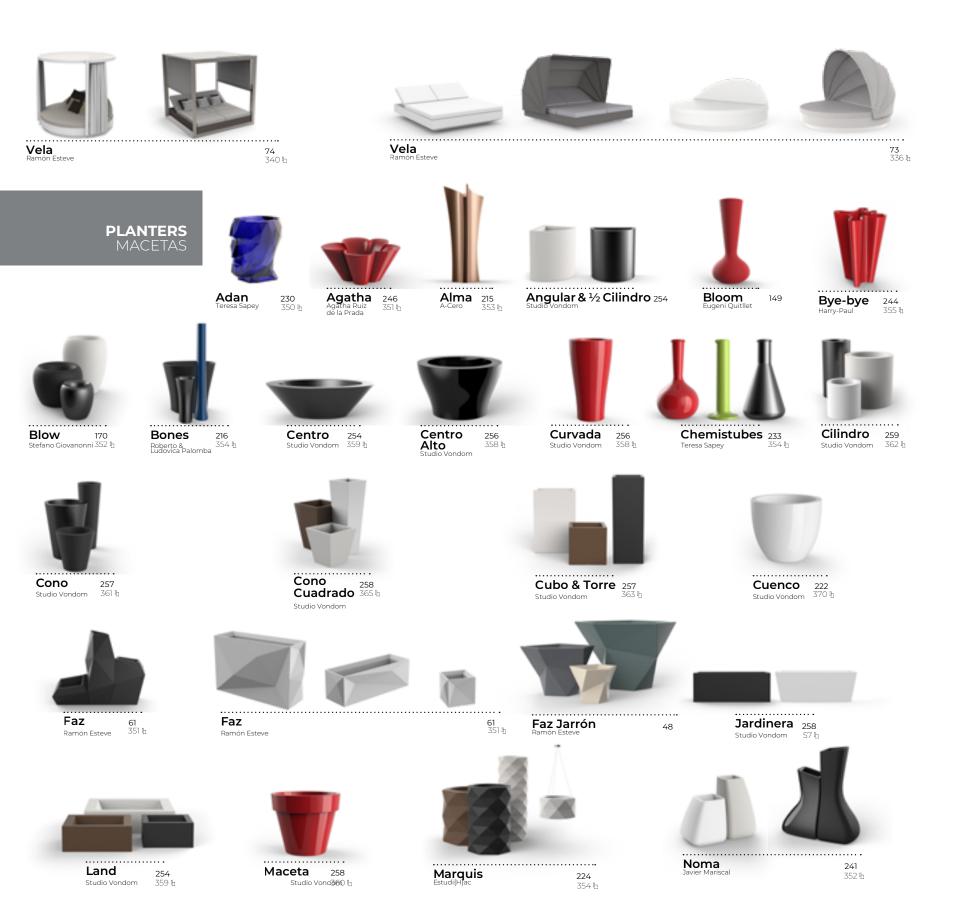

#### STUDIO PLANTERS

by Studio Vondom

WALL, JARDINIERE, CUBO, TORRE, LAND, VASO & CONO white, anthracite, purjai red, modo green

MACETA, CURVADA, CONO, SFERA, CENTRO ALTO, CUENCO, ANGULO, CENTRO, VASO & CONO white, anthracite, purjai red, modo green