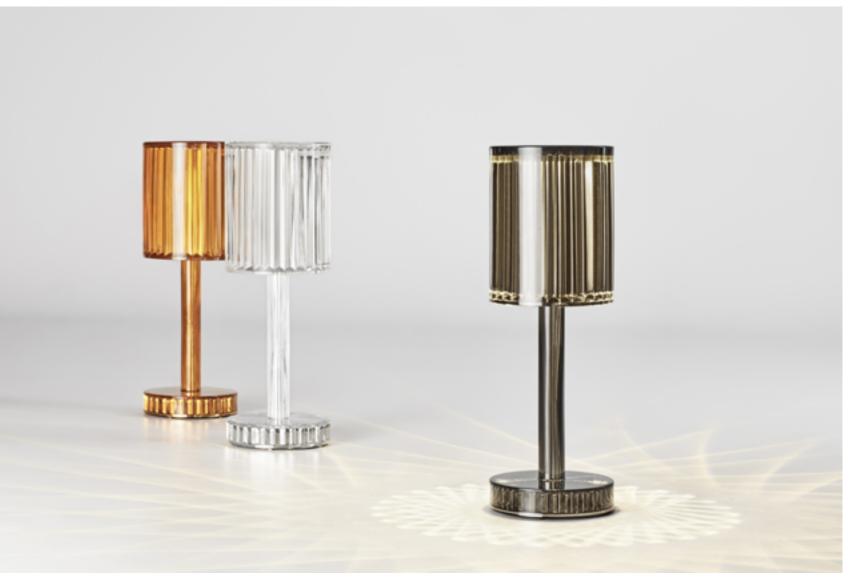

GATSBY PRISMA **TABLE LAMP** ambar & cristal & fume

GATSBY CYLINDER **TABLE LAMP** ambar & cristal & fume

123

IBIZA **SUN LOUNGER** & **SIDE TABLE** & **CHAIR** & MARI-SOL **TABLE** milos & white + hpl fullwhite