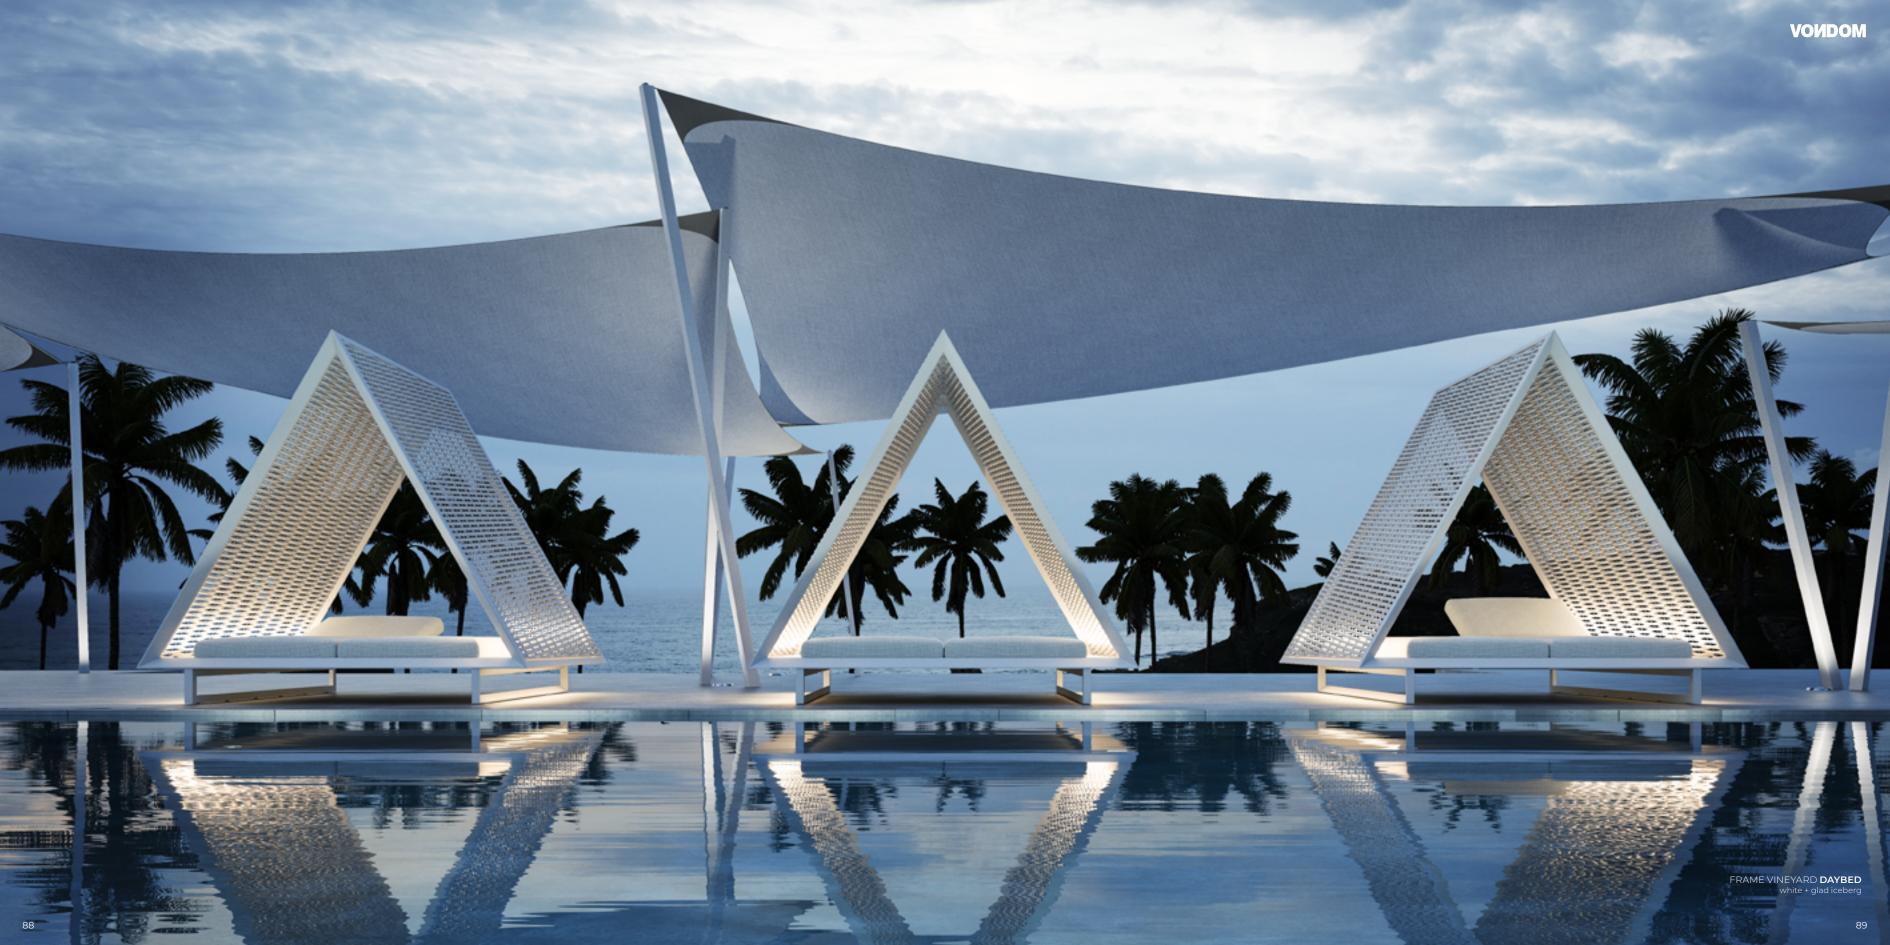

VINEYARD **SUN LOUNGER**crema 5036 + teca natural + glad ecru 1047

crema 5036 + teca natural + glad ecru 1047

FRAME VINEYARD **DAYBED**steel + glad moon & ecru + glad desert & taupe + glad duna
white + glad iceberg & steel + glad granito & white + glad galan