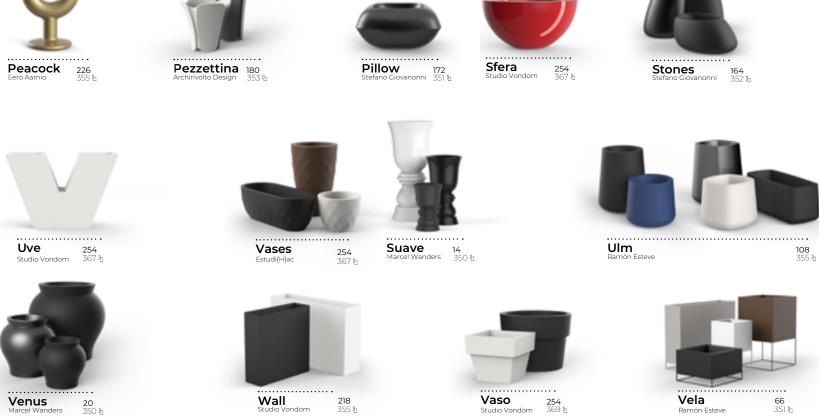

#### **Eero Aarnio**

Peacock, Roulette, Rosinante.

Aarnio studied at the Institute of Industrial Arts in Helsinki, and started his own office in 1962. The following year, he introduced his Ball Chair, a hollow sphere on a stand, open on one side to allow a person to sit within. The similar Bubble Chair was clear and suspended from above. Other innovative designs included his floating Pastil Chair (similar to a solid inner tube),[2] and Tomato Chair (more stable with a seat between three spheres). His Screw Table, as the name suggests, had the appearance of a flat head screw driven into the ground. He was awarded the American Industrial Design award in 1968.