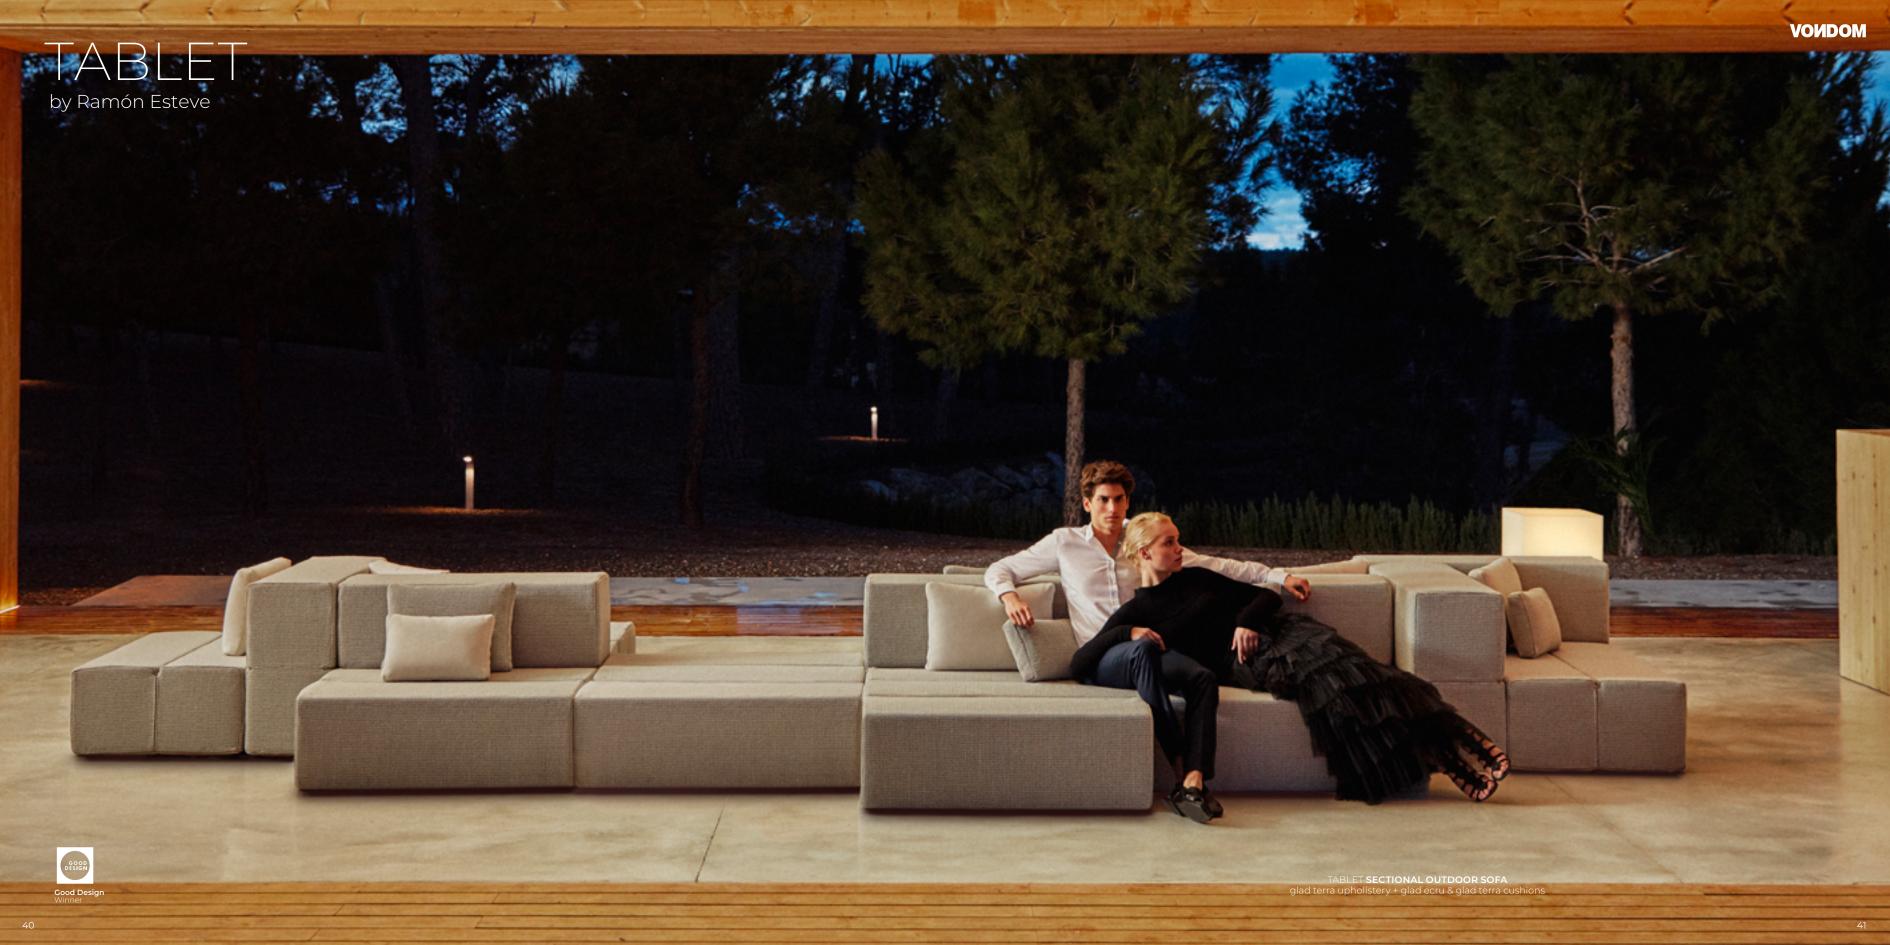

TABLET **SECTIONAL SOFA + TABLE + LOUNGE CHAIR** & FAZ WOOD **CHAIRS** & MOON **DAYBED** iceberg glad fabric + night glad cushions & ecru base + entzo table top

TABLET **SECTIONAL SOFA** iceberg glad fabric + snow glad cushions

TABLET **SECTIONAL SOFA** snow & steel & gray & anthracite glad fabric

TABLET **SECTIONAL SOFA** galan + night glad fabric

FAZ **SECTIONAL SOFA** & **LOUNGE CHAIR** & **COFFEE TABLE** bronze + nautic bronze

#### Ramón Esteve

Tablet, Pixel, Gatsby, Kimono, Faz, Frame, Quartz, Ulm, Vineyard, Vela.

Ramón Esteve Cambra is Architect and Designer; arising one facet as a consequence of the other. In 1991, he founded Ramón Esteve Estudio with the premise that architecture is a global discipline.

His training as an architect became a transversal vision where Architecture and Design form one single concept, almost inseparable, both generated under the same laws and the same design premises. Its aim is the development of complete environments through a mutual interaction between both disciplines, so design acts on architecture and vice versa and the importance and difficulty of both disciplines are equally acknowledged.