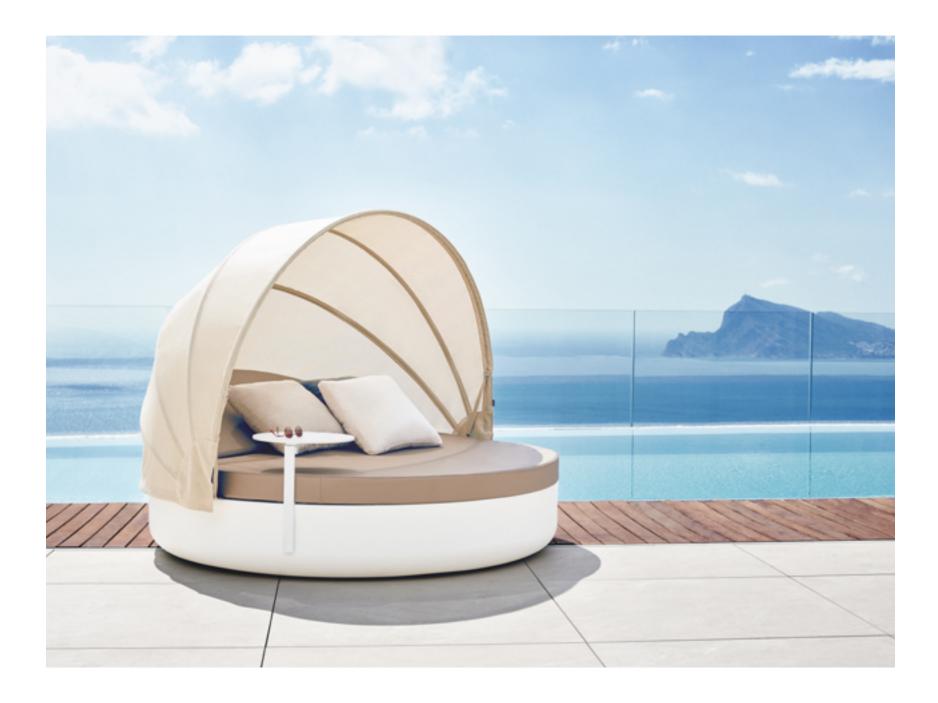

98

ULM **DAYBED RECLINING BACKREST** + **RETRACTABLE CANOPY** white + taupe silvertex + ecru canopy

ULM **DAYBED FIXED BACKREST** ice + rgbw & crevin white

MOON **DAYBED WITH WOVEN ROPE ROOF** white base + snow rope & glad galan upholstery