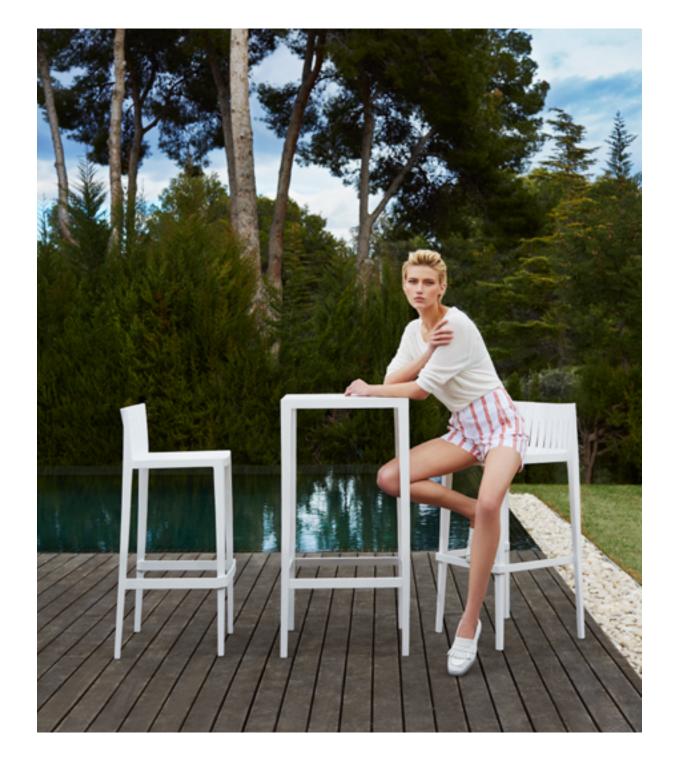

# VERTEX by Karim Rashid

VERTEX **STOOL** & FAZ **COUNTER** lacq. white

VERTEX **CHAIR** + **DINNING TABLE** black & black table base + black hpl table top

Good Design

PAL **SOFA** & **LOUNGE CHAIR** & **COFFEE TABLE** modogreen & lacq. black