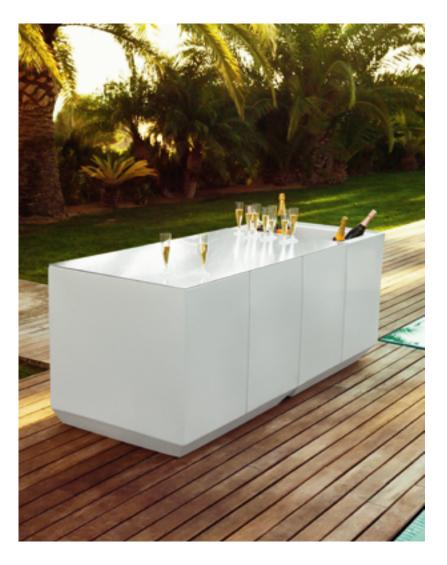

bric

TABLET **SECTIONAL SOFA** galan + night glad fabric













FAZ **SECTIONAL SOFA** & **LOUNGE CHAIR** & **COFFEE TABLE** bronze + nautic bronze

### **VOUDOM**









54





FAZ **DAYBED** ice + rgbw + white nautic + sunshade

FAZ **COUNTER** & VERTEX **STOOL** white lacquered





FAZ **LAMP** rgbw

FAZ **SUN LOUNGER** white lacquered + nautic white









60





FAZ WOOD **CHAIR** & **ARMCHAIR** & **LAUNCH TABLE**white + wood 2





FAZ WOOD **LOUNGE TABLE** & **ARMCHAIR** & **STOOL** & **HIGH TABLE** black & wood 2 & kelya table top

FAZ WOOD **LOUNGE TABLE** & **ARMCHAIR** & **STOOL** & **HIGH TABLE** black & wood 2 & kelya table top







VELA
ARMCHAIR & TABLE & NANO POT
bronze + glass table top

VELA SOFA 220 & COFFEE TABLE & LOUNGE CHAIR & LAMP taupe+savane white







VELA **CATERING COUNTER ICE BUCKET** lacq. white

VELA **COUNTER** & **CHAISE LONGUE** & **OTTOMANS** & FRAME **STOOLS** ice + rgbw + nautic white cushions

VELA **SHELVING SYSTEM** ice + rgbw







VELA **DAYBED RECLINING BACKREST ROUND** ecru + savane white & white + heritage papyrus & ecru + heritage papyrus

72







VELA

PAVILLION + SECTION CHAISE LONGUE + SECTION XL

white & rgbw + savane white











VINEYARD **PLANTER**crema 5036 + teca natural
crema 5036 + teca natural + glad ecru 1047





VINEYARD **TABLE & CHAIR**crema 5036 + teca natural

VINEYARD **SIDE TABLE**crema 5036 + teca natural





VINEYARD **SUN LOUNGER**crema 5036 + teca natural + glad ecru 1047

crema 5036 + teca natural + glad ecru 1047







FRAME VINEYARD **DAYBED**steel + glad moon & ecru + glad