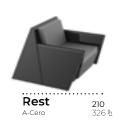

### **VOUDOM**

REST **SUN LOUNGER** lacq. white + nautic white cushion

REST **SECTIONAL SOFA** lacq. anthracite

215

REST LOUNGE CHAIR
black
black
bronze

VASES **PLANTER 55** & **PLANTER 65**lacquered white