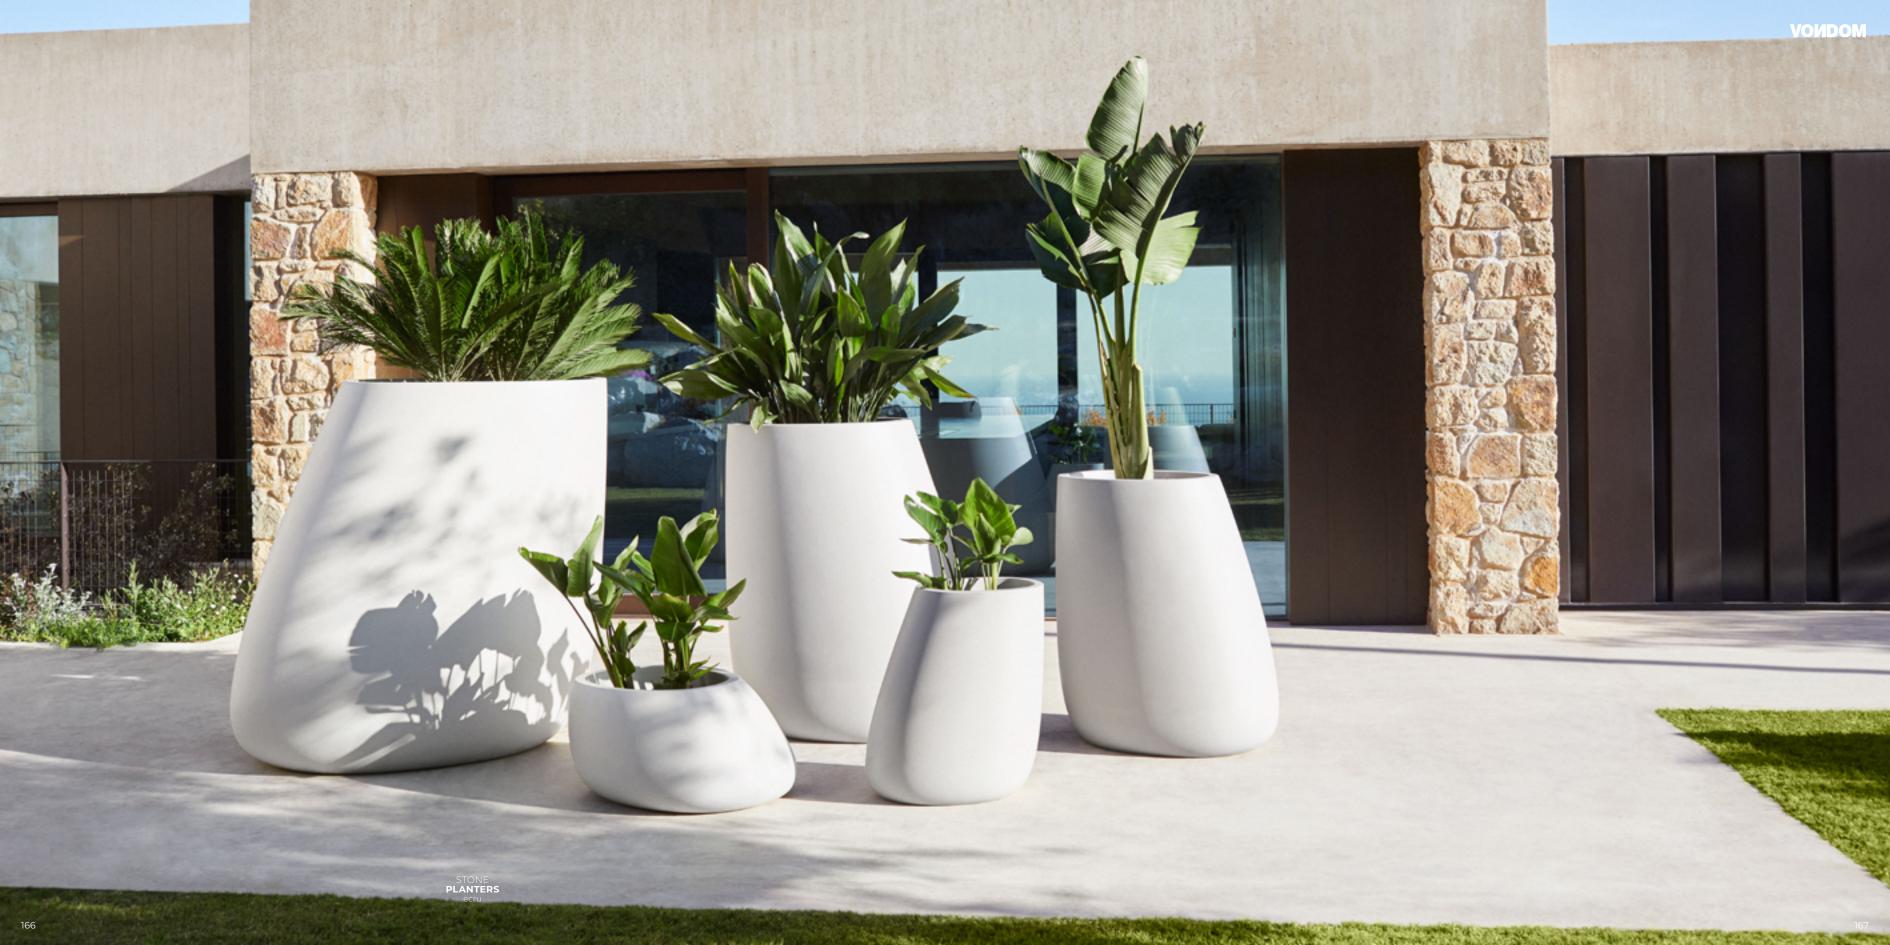

TECHNICAL INFO

MORA MANTA

|   | ADAN        | 230 | N | NOMA                      | 238 |
|---|-------------|-----|---|---------------------------|-----|
|   | AFRICA      | 132 |   |                           |     |
|   | AGATHA      | 246 | 0 | ORGANIC                   | 259 |
|   | ALMA        | 215 |   |                           |     |
|   | AND         | 150 | Р | PAL                       | 194 |
|   |             |     |   | PEACOCK                   | 226 |
| 3 | BIOPHILIA   | 154 |   | PEDRERA                   | 144 |
|   | BLANCA      | 243 |   | PEZZETTINA                | 180 |
|   | BLOOM       | 149 |   | PILLOW                    | 172 |
|   | BLOW        | 170 |   | PIXEL                     | 28  |
|   | BONES       | 216 |   |                           |     |
|   | BROOKLYN    | 138 | Q | QUARTZ                    | 96  |
|   | BUBBLES     | 253 |   |                           |     |
|   | BUM BUM     | 146 | R | REST                      | 210 |
|   | BYE-BYE     | 244 |   | ROSINANTE                 | 229 |
|   |             |     |   | ROULETTE                  | 228 |
|   | CHEMISTUBES | 233 |   |                           |     |
|   | CHRISMY     | 232 | S | SABINAS                   | 234 |
| ` |             |     |   | SOLID                     | 168 |
| , | DELTA       | 156 |   | SPRITZ                    | 182 |
|   |             |     |   | STONE                     | 164 |
|   | F3          | 152 |   | STUDIO PLANTERS           | 254 |
|   | FACTORY     | 22  |   | SUAVE                     | 14  |
|   | FAZ         | 48  |   | SURF                      | 201 |
|   | FIESTA      | 174 |   |                           |     |
|   | FOREST      | 110 | Τ | TABLET                    | 40  |
|   | FRAME       | 76  |   | THE 2 <sup>ND</sup> LIGHT | 253 |
| ` |             |     |   |                           |     |
|   | GATSBY      | 112 | U | UFO                       | 160 |
|   |             |     |   | ULM                       | 100 |
|   | IBIZA       | 120 |   |                           |     |
|   | INCASSO     | 176 | V | VASES                     | 218 |
|   |             |     |   | VELA                      | 66  |
|   | JUT         | 248 |   | VENUS                     | 20  |
| ( | LATEC       | 202 |   | VERTEX                    | 192 |
|   | KES         | 202 |   | VOXEL                     | 186 |
|   | KIMONO      | 92  |   | VINEYARD                  | 80  |
|   | LAVA        | 200 | W | WALL STREET               | 140 |
|   | LOVE        | 128 |   | WING                      | 206 |
|   |             |     |   |                           |     |
| 1 | MARI-SOL    | 142 |   |                           |     |
|   | MARQUIS     | 222 |   |                           |     |
|   | 14054       | 2/2 |   |                           |     |