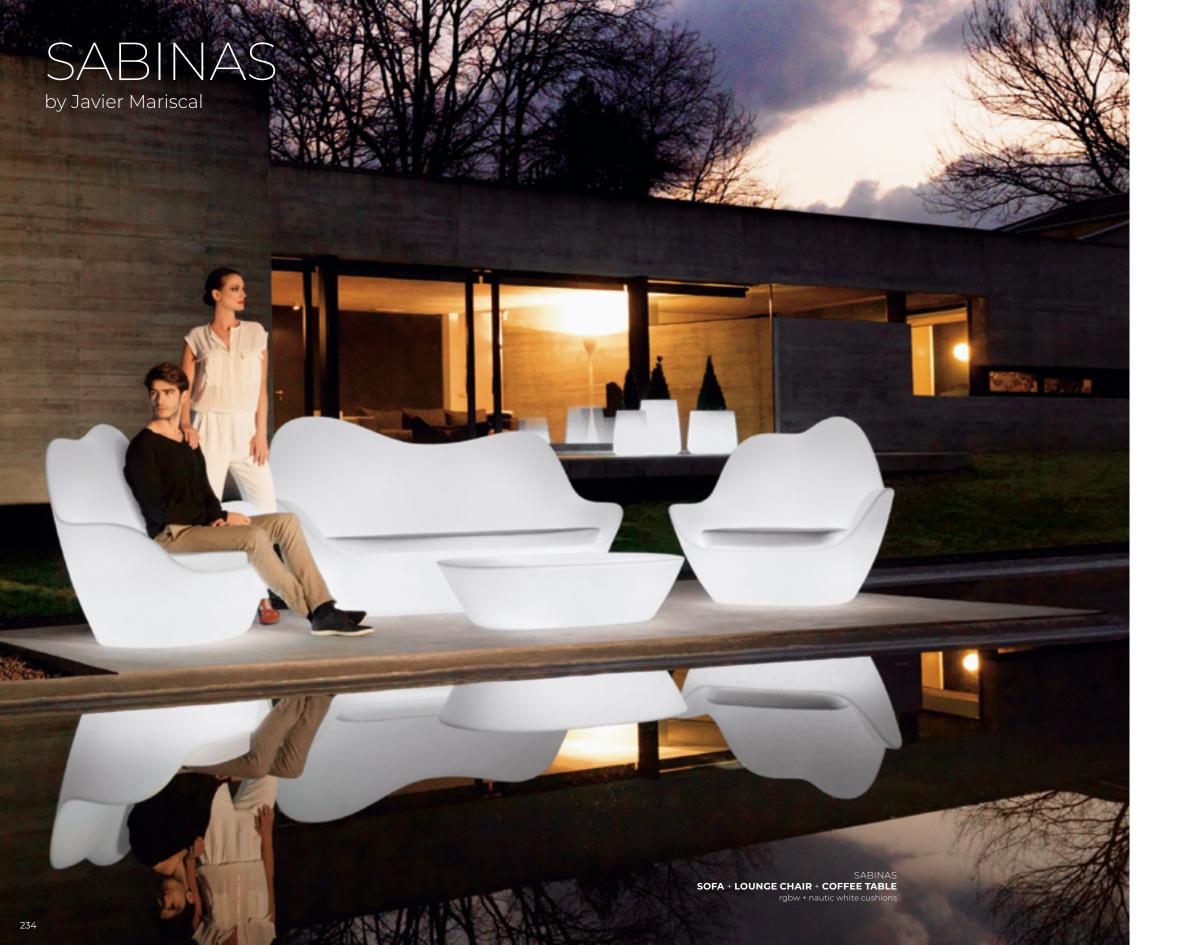

#### by Javier Mariscal

NOMA **STOOL** & **BAR TABLE** modogreen & orange & navy & anthracite & steel & red