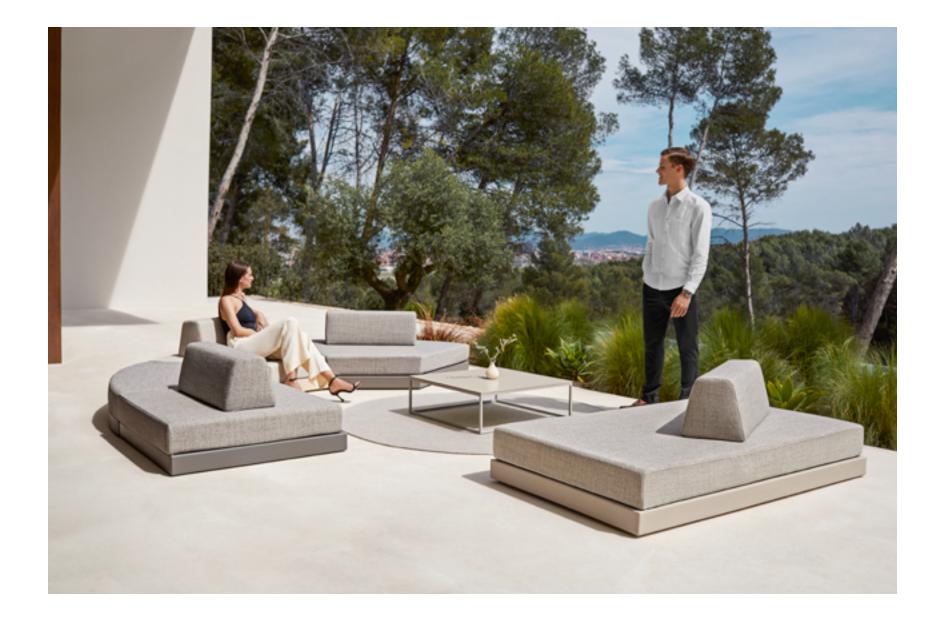

VENUS **PLANTERS** ecru & ice + rgbw

PIXEL **SECTIONAL OUTDOOR SOFA & CIRCULAR PUOFF & PENTAGONAL PUFF & RUG & SIDE TABLE & PUFF** crema 2017 + taupé 2004 + siesta 1810 + siesta 1811 + escru 5003 + piombo gray 7005 + eras 61001

PIXEL

PIXEL SECTIONAL OUTDOOR SOFA & OTTOMANS & TABLE
acapulco 1802 + crema 2017 + hpl crema 7007 + eras 61002

PIXEL
PIXEL SECTIONAL OUTDOOR SOFA & OTTOMANS & TABLE
glad desert 1033 + anthracite 1044

PIXEL **SECTIONAL SOFA** + **OTTOMANS** + **TABLE** white base + iceberg & snow & granite & gray glad fabric + entzo & kelya table top