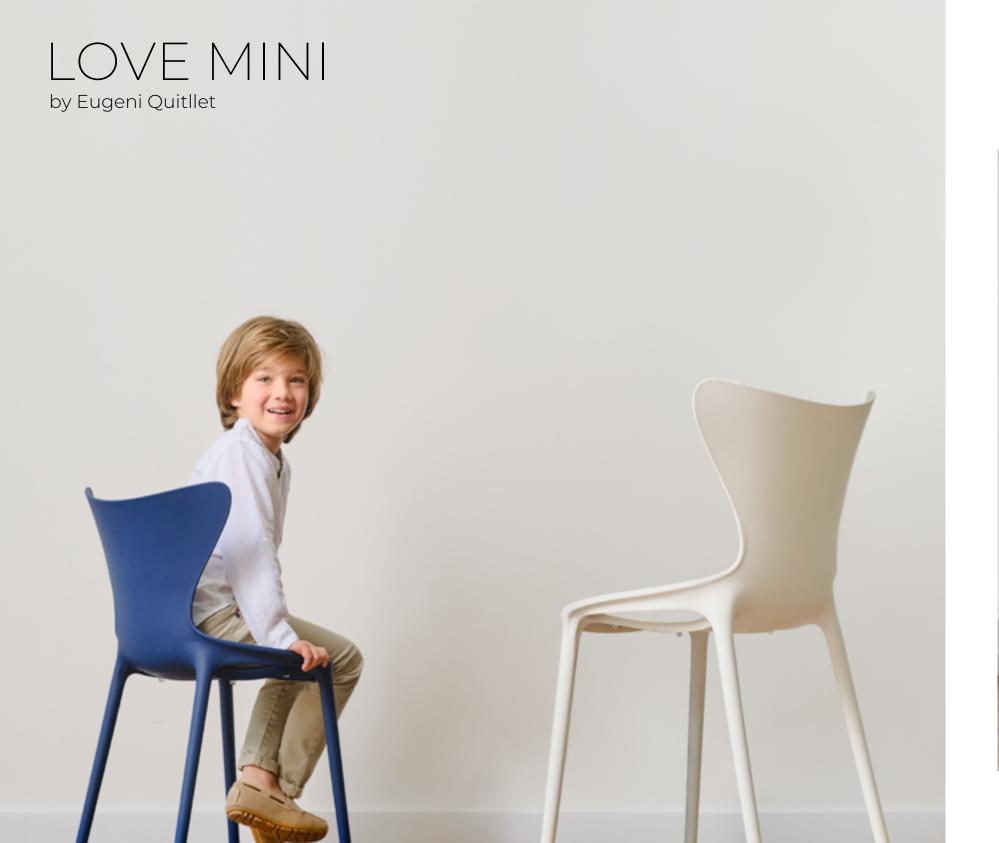

126

MANTA SWIVEL WOODEN ARMCHAIR

LOVE **CHAIR** almond

LOVE **MINI CHAIR** almond & melon

AFRICA LOUNGER CHAIR & MARI-SOL TABLE D59S crema 2017 + Niord 1015 + Hpl Crema 7007

AFRICA LOUNGER CHAIR & MARI-SOL TABLE D59S Black 4002 + Krollet Rizo White 1921 + Hpl Negro 54311