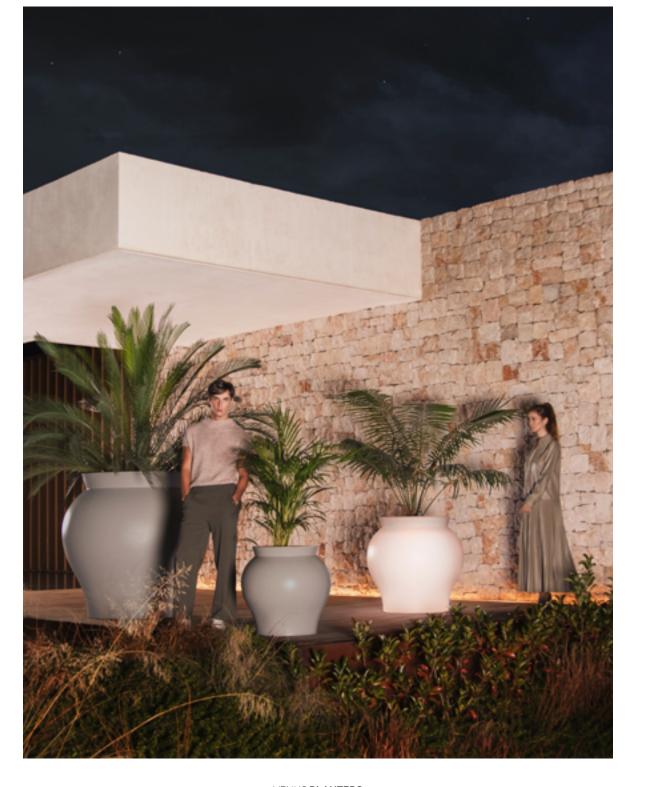

#### STUDIO PLANTERS

by Studio Vondom

WALL, JARDINIERE, CUBO, TORRE, LAND, VASO & CONO white, anthracite, purjai red, modo green

MACETA, CURVADA, CONO, SFERA, CENTRO ALTO, CUENCO, ANGULO, CENTRO, VASO & CONO white, anthracite, purjai red, modo green