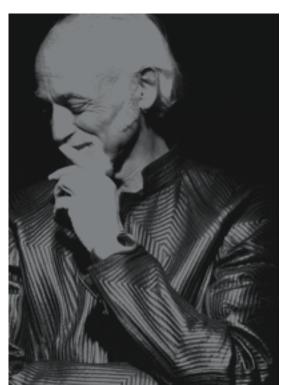

#### **Eero Aarnio**

Peacock, Roulette, Rosinante.

Aarnio studied at the Institute of Industrial Arts in Helsinki, and started his own office in 1962. The following year, he introduced his Ball Chair, a hollow sphere on a stand, open on one side to allow a person to sit within. The similar Bubble Chair was clear and suspended from above. Other innovative designs included his floating Pastil Chair (similar to a solid inner tube),[2] and Tomato Chair (more stable with a seat between three spheres). His Screw Table, as the name suggests, had the appearance of a flat head screw driven into the ground. He was awarded the American Industrial Design award in 1968.

Aarnio's designs were an important aspect of 1960s popular culture, and could often be seen as part of sets in period science-fiction films.[3] Because his designs used very simple geometric forms, they were ideal for such productions. Eero Aarnio continues to create new designs, including toys and furniture for children. Eero Aarnio opened his official webshop and first Design Eero Aarnio Showroom, in Helsinki. There you can find Aarnio's latest design, prototypes and latest news.