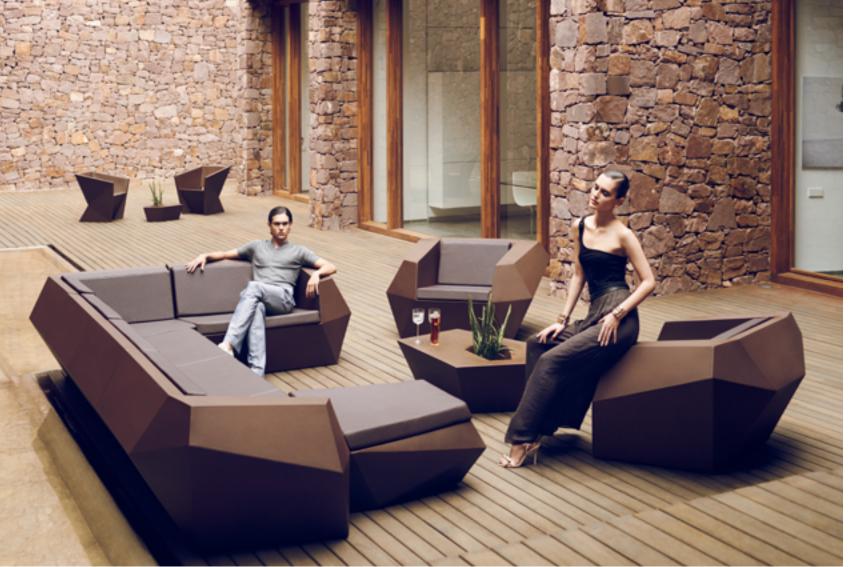

810 + siesta 1811 + escru 5003 + piombo gray 7005 + eras 61001











PIXEL

PIXEL SECTIONAL OUTDOOR SOFA & OTTOMANS & TABLE
acapulco 1802 + crema 2017 + hpl crema 7007 + eras 61002

PIXEL
PIXEL SECTIONAL OUTDOOR SOFA & OTTOMANS & TABLE
glad desert 1033 + anthracite 1044





PIXEL **SECTIONAL SOFA** + **OTTOMANS** + **TABLE** white base + iceberg & snow & granite & gray glad fabric + entzo & kelya table top















TABLET **SECTIONAL SOFA + TABLE + LOUNGE CHAIR** & FAZ WOOD **CHAIRS** & MOON **DAYBED** iceberg glad fabric + night glad cushions & ecru base + entzo table top

TABLET **SECTIONAL SOFA** iceberg glad fabric + snow glad cushions





TABLET **SECTIONAL SOFA** snow & steel & gray & anthracite glad fabric

TABLET **SECTIONAL SOFA** galan + night glad fabric













FAZ **SECTIONAL SOFA** & **LOUNGE CHAIR** & **COFFEE TABLE** bronze + nautic bronze

### **VOUDOM**









54





FAZ **DAYBED** ice + rgbw + white nautic + sunshade

FAZ **COUNTER** & VERTEX **STOOL** white lacquered





FAZ **LAMP** rgbw

FAZ **SUN LOUNGER** white lacquered + nautic white









60





FAZ WOOD **CHAIR** & **ARMCHAIR** & **LAUNCH TABLE**white + wood 2





FAZ WOOD **LOUNGE TABLE** & **ARMCHAIR** & **STOOL** & **HIGH TABLE** black & wood 2 & kelya table top

FAZ WOOD **LOUNGE TABLE** & **ARMCHAIR** & **STOOL** & **HIGH TABLE** black & wood 2 & kelya table top







VELA
ARMCHAIR & TABLE & NANO POT
bronze + glass table top

VELA SOFA 220 & COFFEE TABLE & LOUNGE CHAIR & LAMP taupe+savane white







VELA **CATERING COUNTER ICE BUCKET** lacq. white

VELA **COUNTE