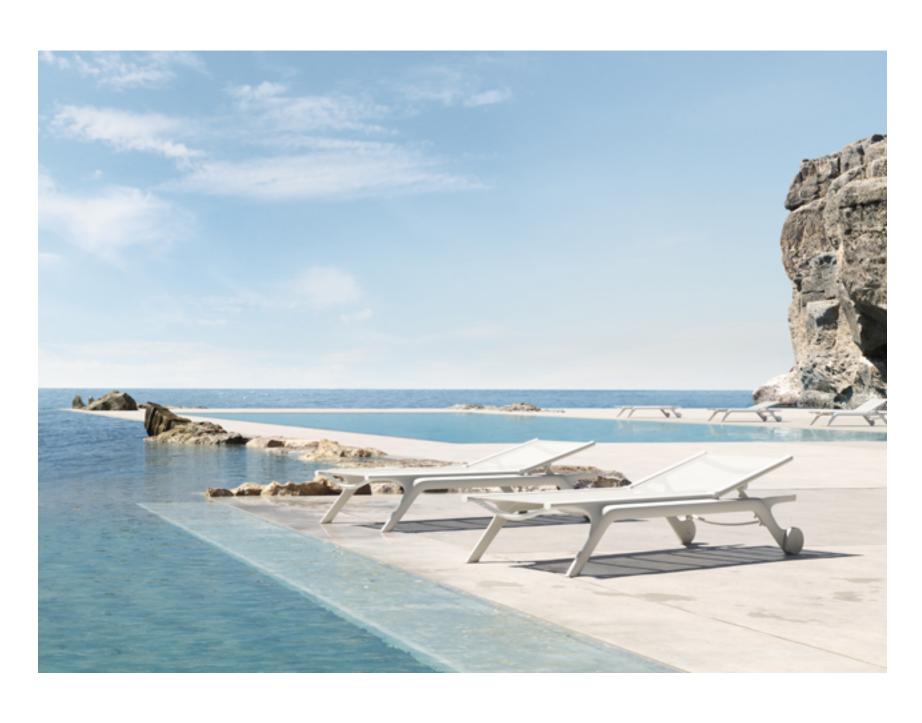

## **VOUDOM**

AFRICA SUN LOUNGER
white

BROOKLYN **STOOL** black

WALL STREET **STOOL** & MARISOL **TABLE** white & white base + fullwhite hpl table top

MARISOL **TABLE** & QUARTZ **CHAIR** + **CHAIR WITH ARMS**bronze & bronze + kelya dekton top