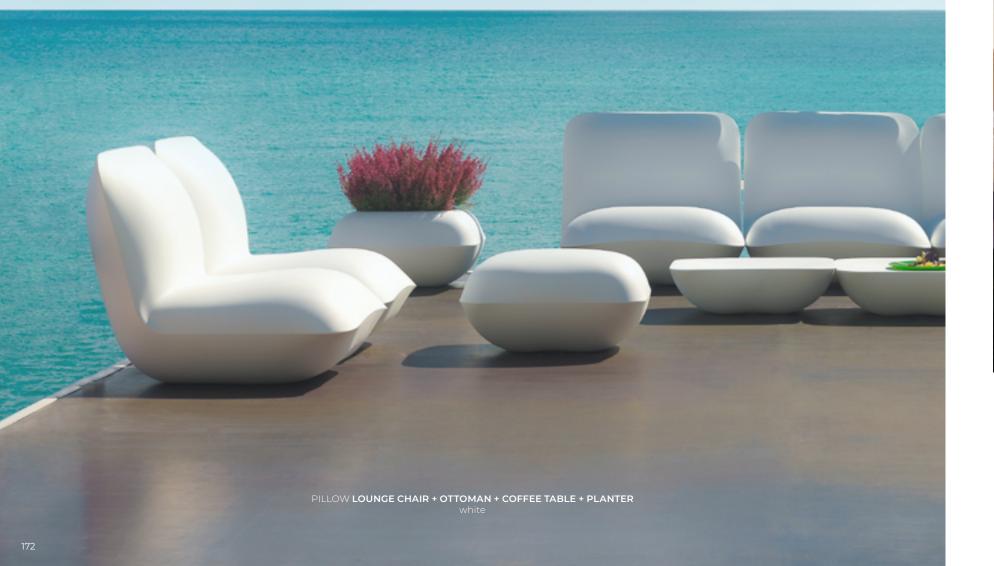

BLOW **PLANTERS** taupe & white

BLOW **SOFA + LOUNGE CHAIR + COFFEE TABLE** lacq. red

PILLOW LOUNGE CHAIR + SUN LOUNGER + OTTOMAN + COFFEE TABLE + PLANTER

1/8

PEZZETTINA **TABLE + ARMCHAIR + PLANTERS** black table base + black hpl table top & black & lacq. taupe planters