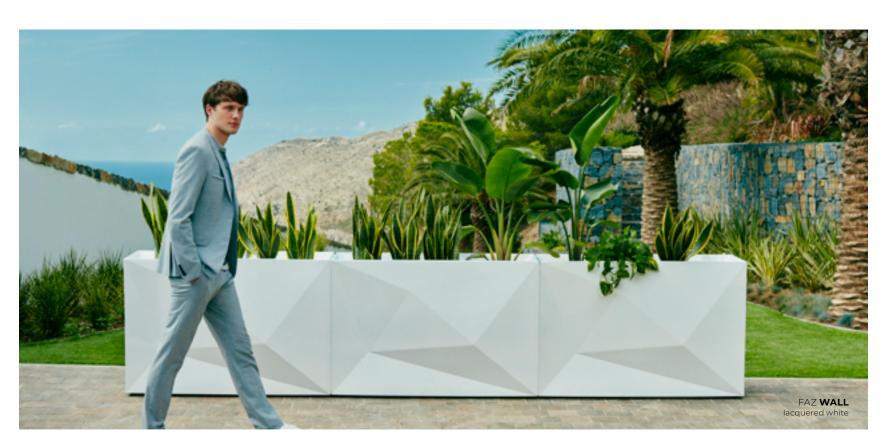

### **VOUDOM**

REST **SUN LOUNGER** lacq. white + nautic white cushion

REST **SECTIONAL SOFA** lacq. anthracite

215

REST LOUNGE CHAIR
black
black
bronze

VASES **PLANTER 55** & **PLANTER 65**lacquered white