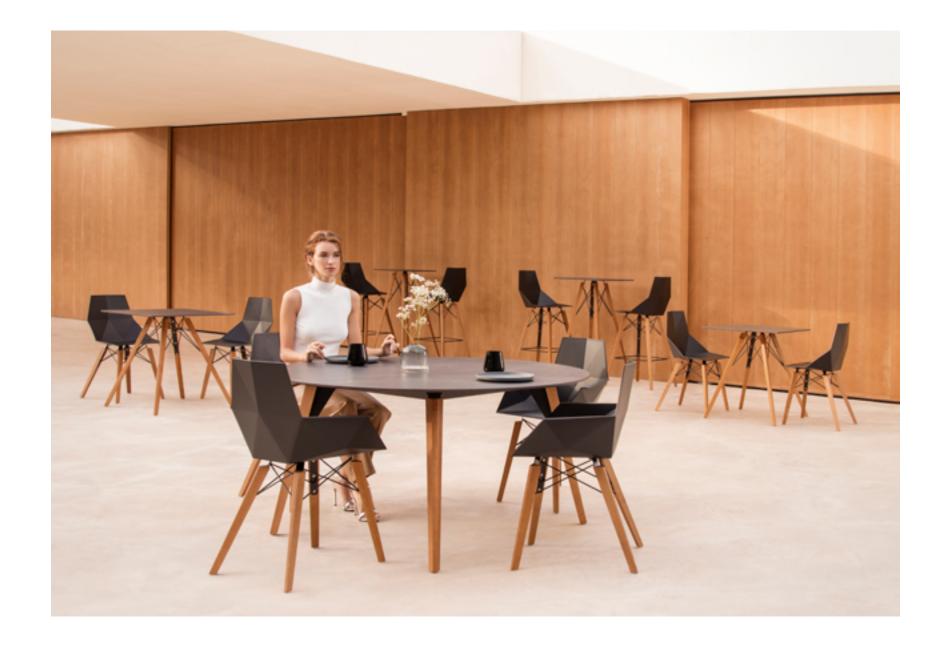

# by Karim Rashid

LAVA **BENCH** lacquered white SURF **SUN LOUNGER** white & ecru & taupe

KES **CHAIR & CHAIR WITH ARMS** & MARI-SOL **TABLE** white & white table base + HPL full white

KES CHAIR & CHAIR WITH ARMS white & gray