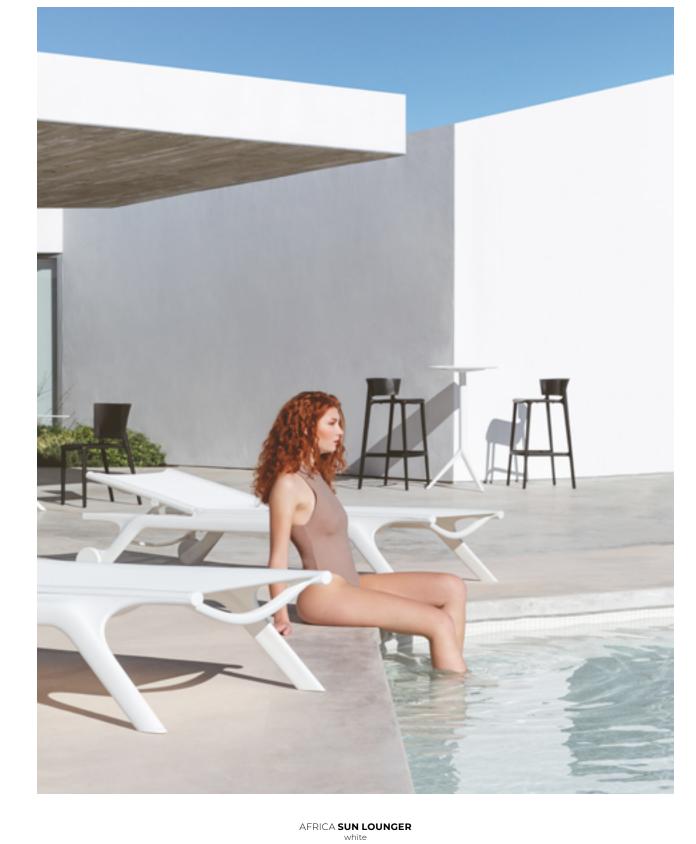

## **VOUDOM**

AFRICA SUN LOUNGER
white

BROOKLYN **STOOL** black

WALL STREET **STOOL** & MARISOL **TABLE** white & white base + fullwhite hpl table top

MARISOL **TABLE** & QUARTZ **CHAIR** + **CHAIR WITH ARMS**bronze & bronze + kelya dekton top