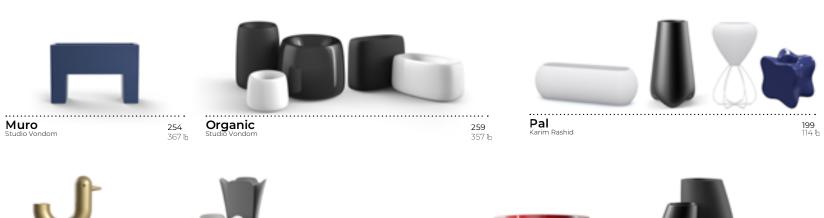

### **VOUDOM**

REST **SUN LOUNGER** lacq. white + nautic white cushion

REST **SECTIONAL SOFA** lacq. anthracite

215

REST LOUNGE CHAIR
black
black
bronze

VASES **PLANTER 55** & **PLANTER 65**lacquered white

VASES **ISLAND** white mate + white nautic cushion

VASES **LAMP** 70cm - 180cm - 220cm

MARQUIS **TABLE LAMP** + FAZ **TABLE** & **CHAIR** clear & black