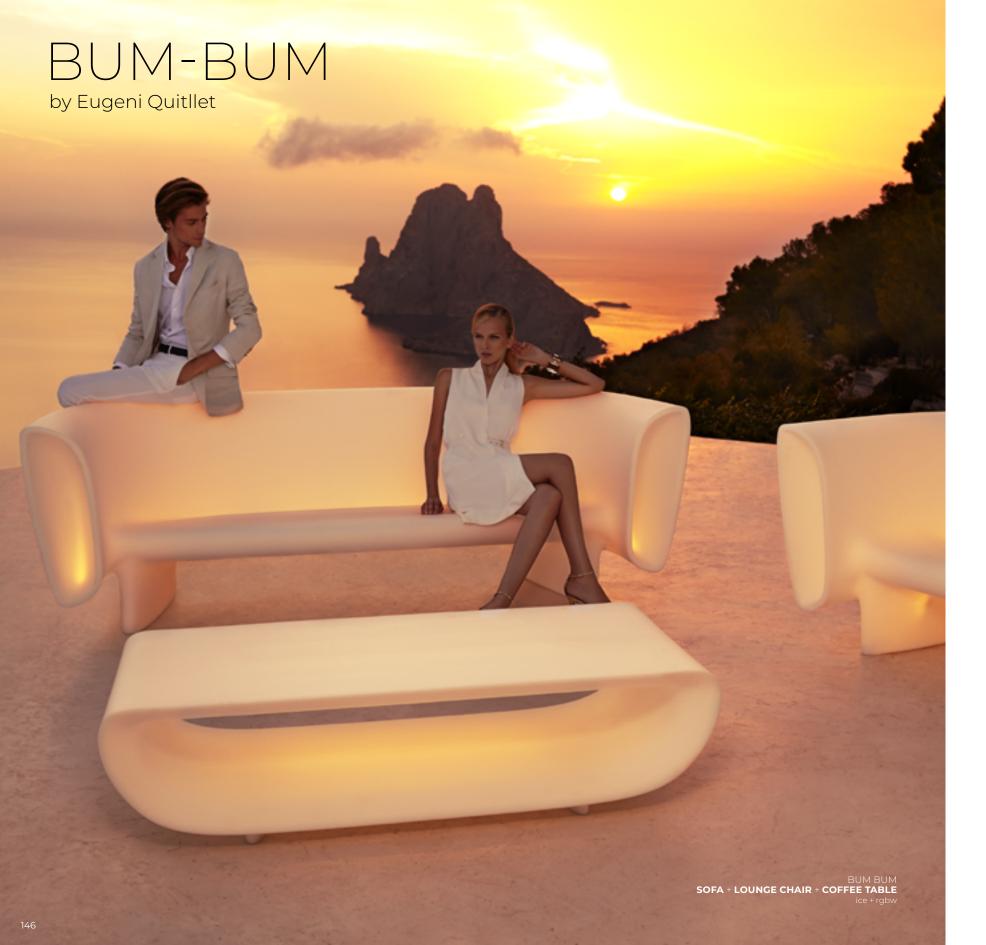

142

PEDRERA **ARMCHAIR** & MARI-SOL **TABLE** white

BUM BUM **SOFA** ecru

BUM BUM **TORO** (also available with audio) BLOOM **PLANTER** white lacquered

BLOOM **LAMP** rgbw

F3 **CHAIR** & **TABLE** two tone lacquered

Eugeni Quitllet
Ibiza, Love, Bum-Bum, Africa, Brooklyn,
Wall Street, Mari-sol, Pedrera, Bloom, Manta.

The Catalan designer Eugeni Quitllet was born on 17th April 1972 in Ibiza. He graduated from 'La Llotja' art school in Barcelona. Through his creative vocabulary he exceeds simple relationships between function and style unveiling innovative objects.