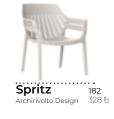

SPRITZ **STOOL** + **BAR TABLE** white

SPRITZ **SOFA + COFFEE TABLE + LOUNGE CHAIR**white

spritz **SUN LOUNGER + LOW TABLE**ecrú

#### Archirivolto Design Fiesta, Pezzettina, Spritz.

Claudio Dondoli – Marco Pocci, Italy. Archirivolto was founded in 1983 by Claudio Dondoli and Marco Pocci as an industrial planning, design and architecture studio. While studying Architecture in Florence, Claudio and Marco and some friends put up an experimental theatre group. When they decided to focus their joint efforts on design, consolidating their ties of friendship, their interest in theatre strongly influenced the setup of their new studio, drenched in creativity, sense of reality, respect and attention for the public.