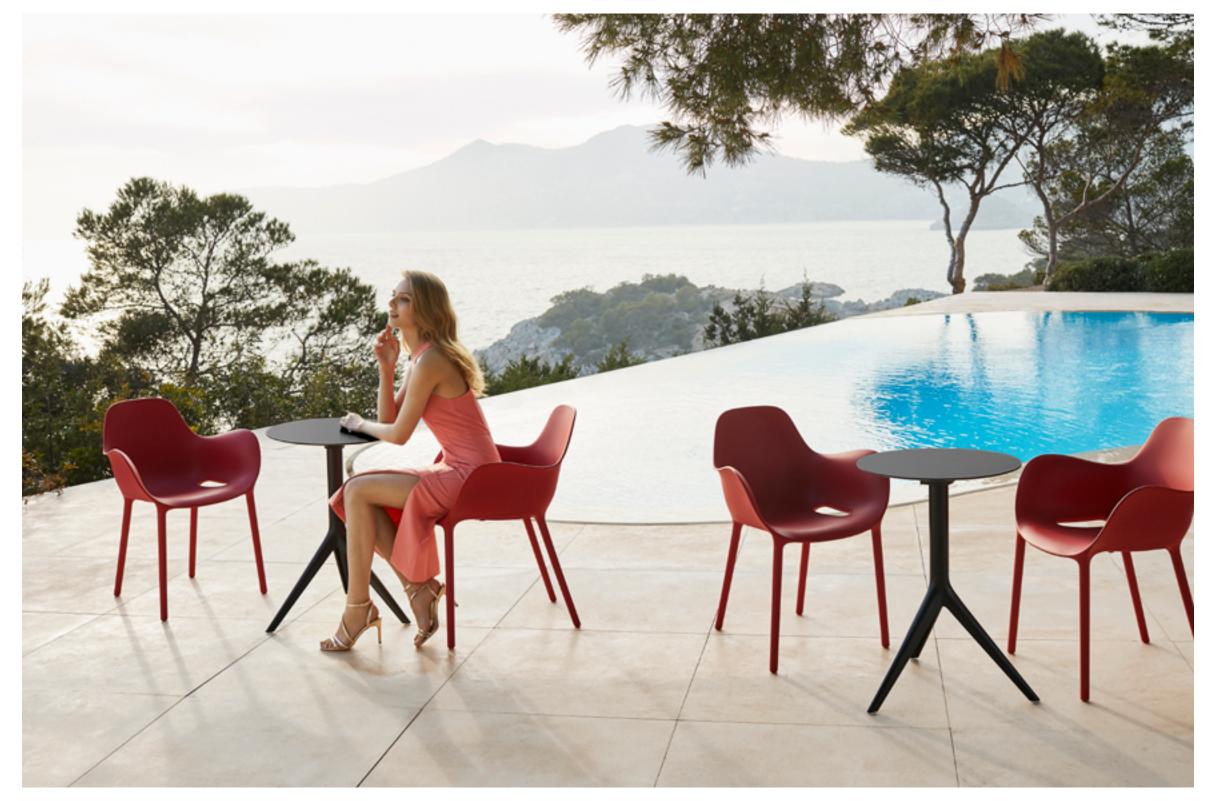

ITH ARMS white & gray



WING STOOL & BAR TABLE & LAMP









### **VOUDOM**





REST **SUN LOUNGER** lacq. white + nautic white cushion

REST **SECTIONAL SOFA** lacq. anthracite

215







REST LOUNGE CHAIR
black
black
bronze









VASES **PLANTER 55** & **PLANTER 65**lacquered white



VASES **ISLAND** white mate + white nautic cushion



VASES **LAMP** 70cm - 180cm - 220cm





MARQUIS **TABLE LAMP** + FAZ **TABLE** & **CHAIR** clear & black









#### ROULETTE

by Eero Aarnio



#### ROSINANTE

by Eero Aarnio



ROSINANTE **ROCKING HORSE** navy & white

ROULETTE **ROCKING CHAIR** red & anthracite & modogreen





#### CHRISMY

by Teresa Sapey



CHRISMY **TREE** rgbw

#### CHEMISTUBES

by Teresa Sapey



CHESMISTUBES **PIPE** & **ERLENMEYER** & **FLASK** lacquered black









SABINAS **ARMCHAIR** red

SABINAS **LAMP** rgbw

#### by Javier Mariscal







NOMA **STOOL** & **BAR TABLE** modogreen & orange & navy & anthracite & steel & red

#### **VOUDOM**

241



NOMA **COFFEE TABLE** & **OTTOMAN** white & orange



NOMA HIGH & MEDIUM PLANTER



NOMA **TWINS** lacq. white & lacq. black



















JUT **BAR TABLE** & **STOOL** white & black



JUT **SOFA** & **LOUNGE CHAIR** & **TABLES** white + nautic white

#### JUT CHILL

by Studio Vondom







#### STUDIO PLANTERS

by Studio Vondom



WALL, JARDINIERE, CUBO, TORRE, LAND, VASO & CONO white, anthracite, purjai red, modo green

MACETA, CURVADA, CONO, SFERA, CENTRO ALTO, CUENCO, ANGULO, CENTRO, VASO & CONO white, anthracite, purjai red, modo green

#### **VOUDOM**



















Pleita 61106



Pl