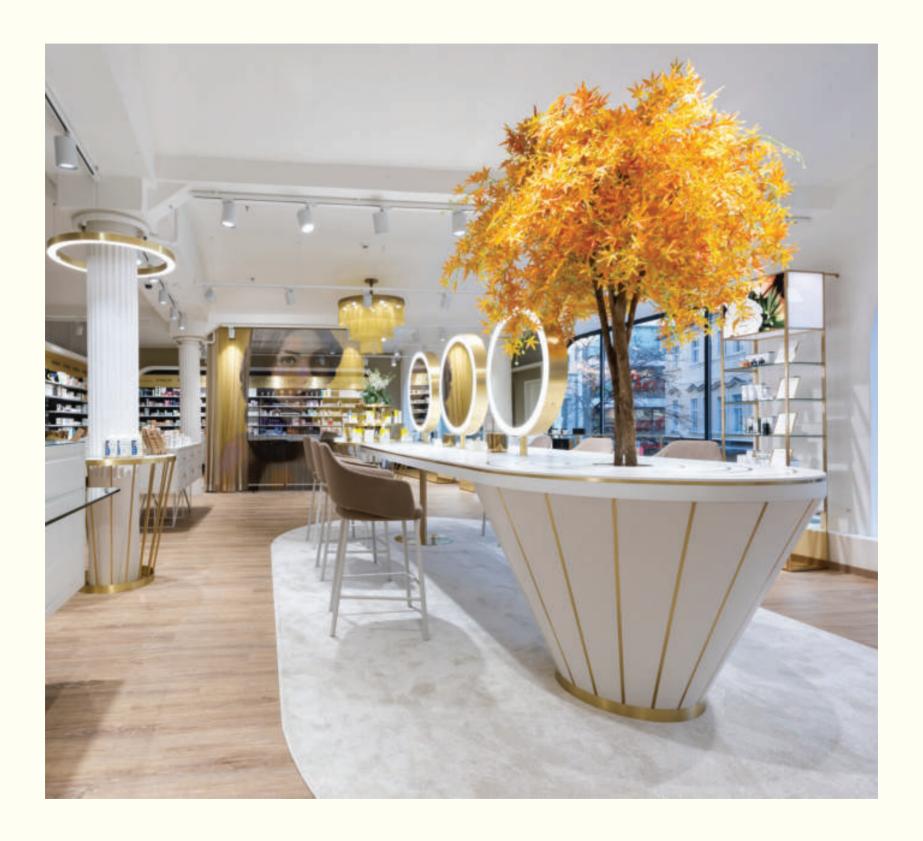

# Special, Unique

Every ila Tree is made with natural trunks and carefully selected foliage, handmade by our highly qualified craftsmen, handled with care till its final destination. Every tree is customizable: type of trunk, foliage, height, diameter and much more can be tailored on our customers' needs and tastes.

The perfect balance, the instinctive equilibrium of wilderness and organized space is the golden standard which lies at the soul of our creations. Every ila product is studied in detail to ensure the highest level of aesthetic design, natural look and safety.