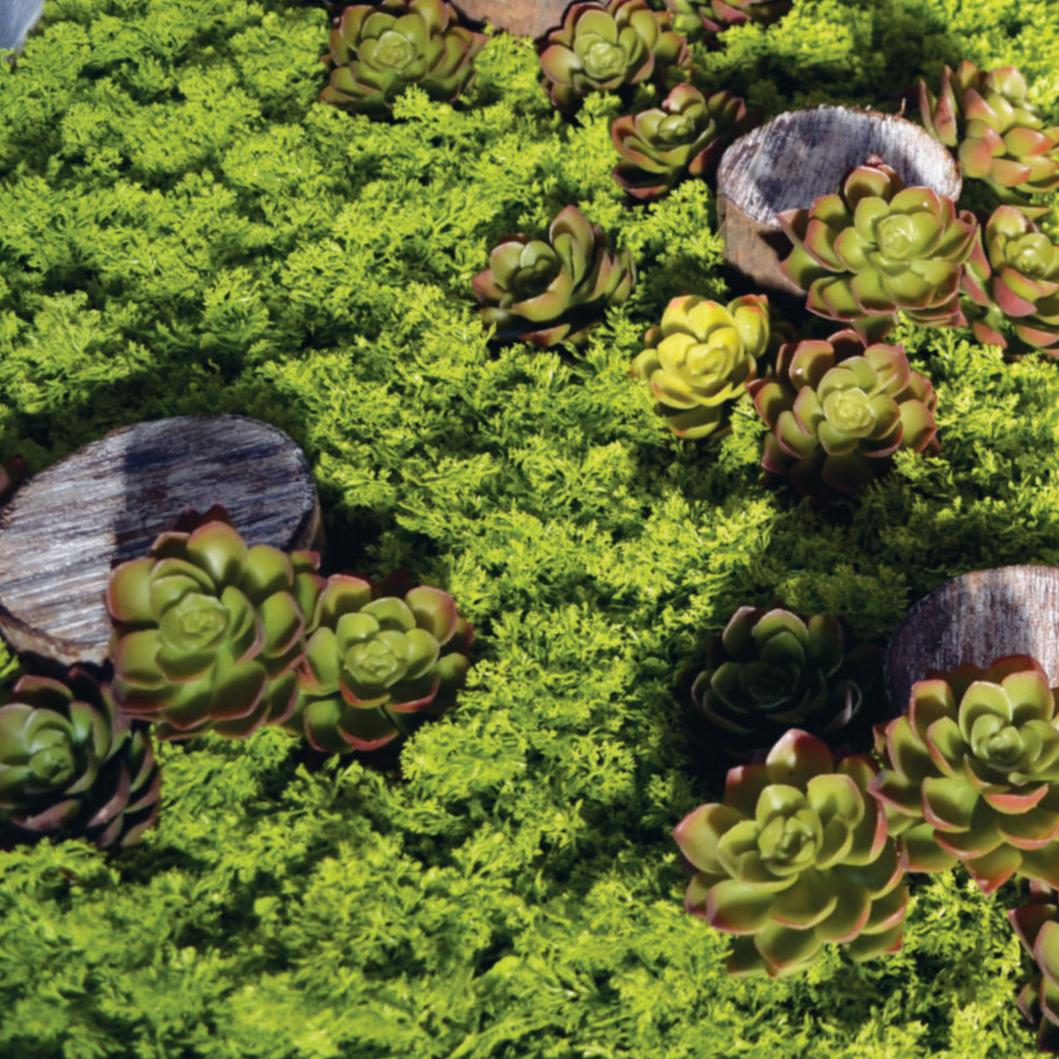

## concept Design

The task of the larger leaves is to protect small leaves, the smaller leaves grow under the shelter of the larger leaves, plants needing more water grow near to those needing less water, those that need more light grow higher, protecting those that prefer the shade.

During research into jungles and forests the desire to reproduce the miraculous perfection of Nature was born in us, decorating spaces with selected items that harmoniously complement each other.

All ila creations are inspired by the Jungle Concept Design.