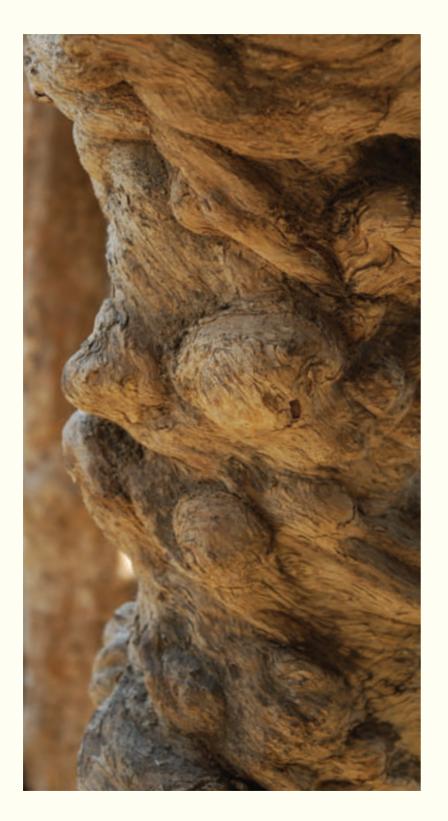

### Simple, Sustainable Technology

Our unique and exclusive Trees and Vertical Gardens are made with 100% Natural Wood.

Natural elements are selected, dried and treated following the highest standards and are subject to antiage, anti-parasitic treatments which allow our trees to maintain their natural, astonishing look for years.

### **Against the Industrial Grain**

The trunks that we use in all our Seminatural Trees and Vertical Gardens are carefully and specifically chosen from environmentally-friendly areas and especially from the clearing of zones about to be reforested.

By restoring the trunks and saving them from destruction, ila creations inspire a new beginning. And they crucially do so by reducing efforts and wastages.

ila Seminatural Trees and Vertical Gardens, in fact, do not need any watering system, any trimming, any fertilizers and do not require any maintenance at all, thus creatively combining comfort with the care of Nature.