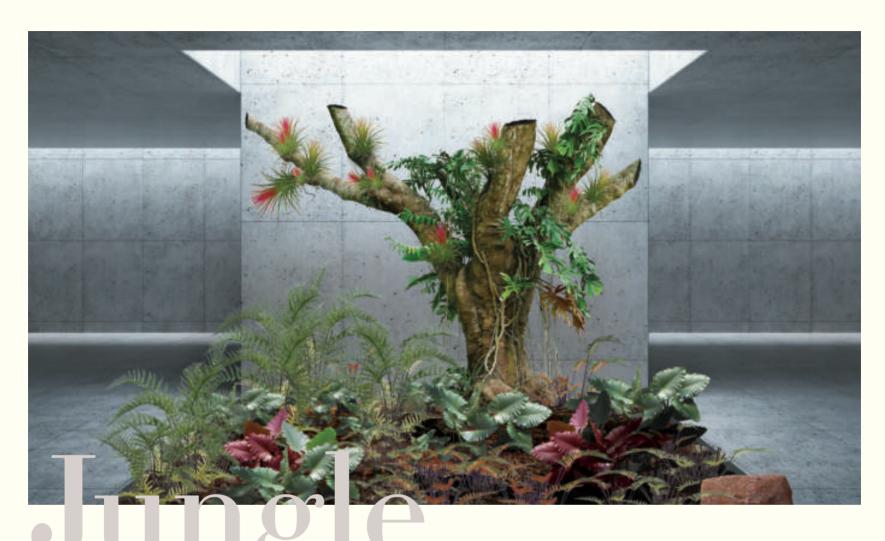

An artistic equilibrium between the lushness of the forest (exemplified, by the Jungle Concept Design) and the art of interior design is always perceivable in our creations. The balanced mix of natural and artificial elements, the sensitive and delicate synthesis of colors and shapes to reach the exact emotion that every shade has the power to instill in the soul.

During research into jungles and forests the desire to reproduce the miraculous perfection of Nature was born in us, decorating spaces with selected items that harmoniously complement each other.

All ila creations are inspired by the Jungle Concept Design.