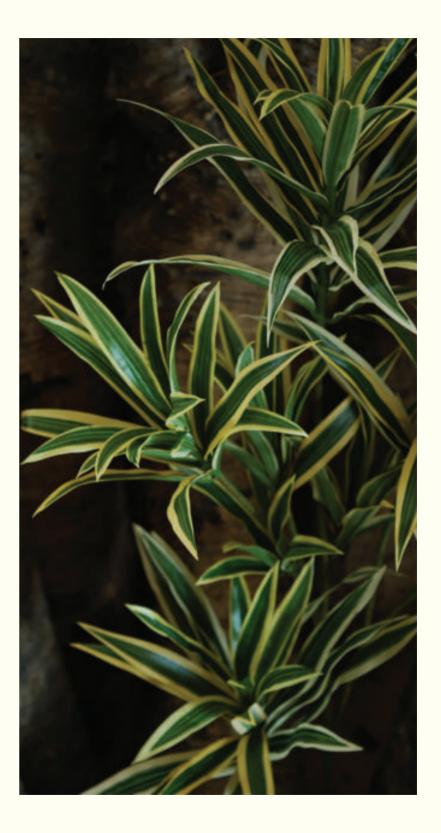

### **True to Nature**

ila artificial leaves – an ever-changing collection, constantly updated – are like nuances on a huge canvas on which our artists create their breathtaking compositions.

Colours, shades, silhouettes, textures... the constant research leads us always to use the most innovative materials that prevent dust from settling on the surface, giving a natural shine that remains unaltered over time.

Each ila leaf is designed and created with a painstaking attention to the slightest details in order to always be utterly faithful replicas of the chosen botanic variety.

The deep love of Nature which prompts us to such a high level of research and attention to details finds its necessary completion in the perfect choice of foliage that can fit and suit every specific environment.

Every ila Tree and Vertical Garden is always consistent with the natural flora and the design philosophy of the space in which it is located.