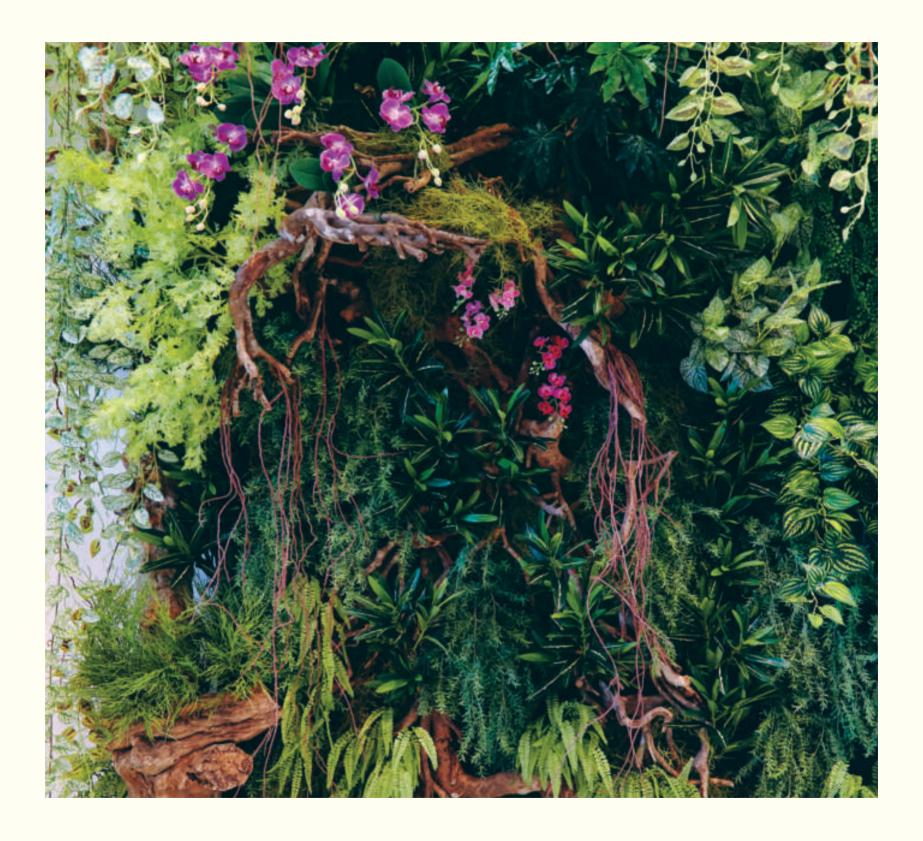

An artistic equilibrium between the lushness of the forest (exemplified, by the Jungle Concept Design) and the art of interior design is always perceivable in our creations. The balanced mix of natural and artificial elements, the sensitive and delicate synthesis of colors and shapes to reach the exact emotion that every shade has the power to instill in the soul.

## concept Design

The task of the larger leaves is to protect small leaves, the smaller leaves grow under the shelter of the larger leaves, plants needing more water grow near to those needing less water, those that need more light grow higher, protecting those that prefer the shade.

During research into jungles and forests the desire to reproduce the miraculous perfection of Nature was born in us, decorating spaces with selected items that harmoniously complement each other.

All ila creations are inspired by the Jungle Concept Design.