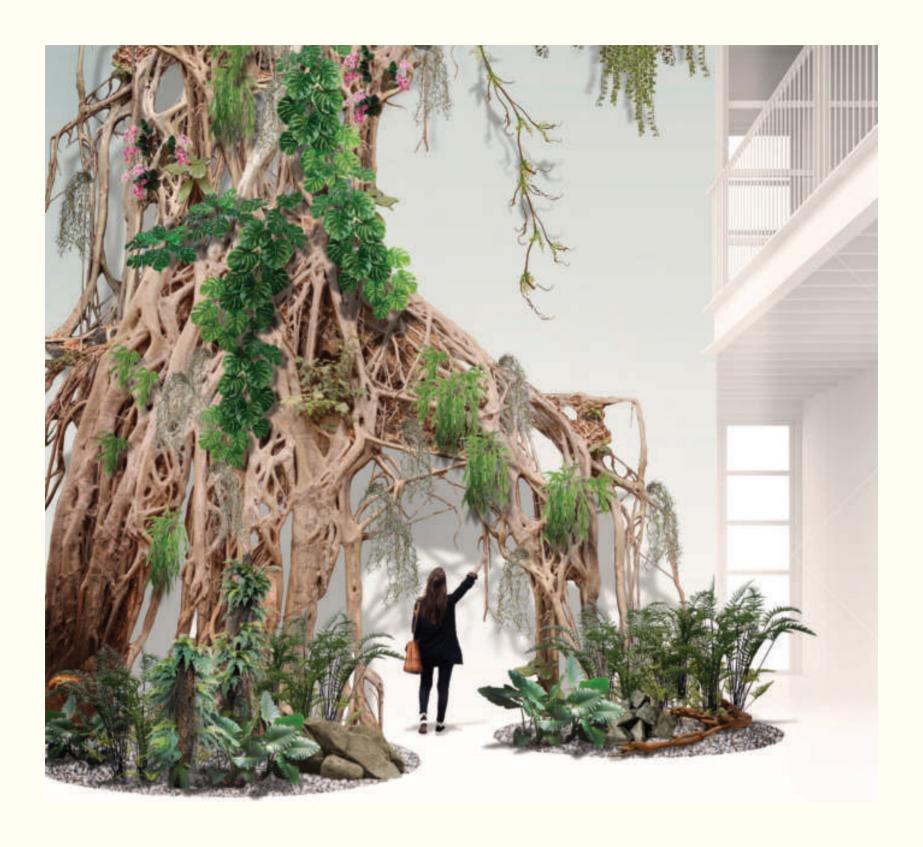

During research into jungles and forests the desire to reproduce the miraculous perfection of Nature was born in us, decorating spaces with selected items that harmoniously complement each other.

All ila creations are inspired by the Jungle Concept Design.

Artists by Nature

Every foliage is chosen in accordance with the geographical context of the location, every trunk is specifically designed to enhance the features of the environment and to perfectly fit the atmosphere in which it is placed.

Behind our green decorations lies an extensive and passionate research not only of the botanical features of the region, but also of the history of the location itself

Every ila creation tells the story of an encounter between the Timeful History of Humanity and the Timeless History of Nature.