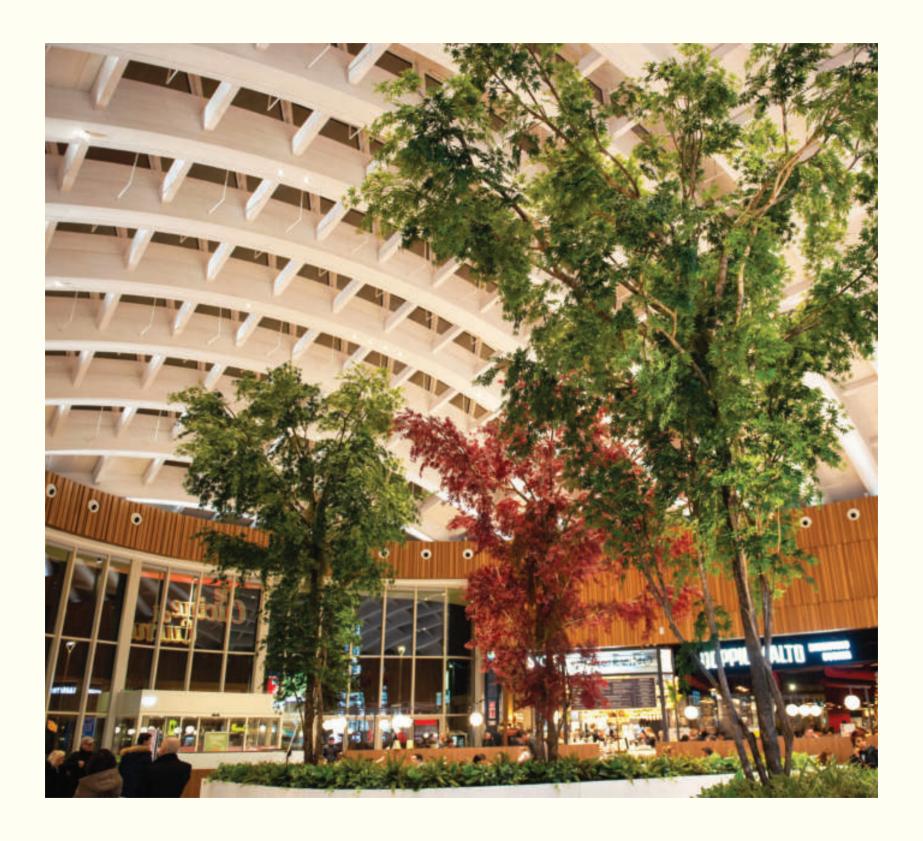

# Vertical Gardens by ila

ila artificial and Seminatural Vertical Gardens are a unique blend of faithful replicas of Nature and our craftsmen's creativity. Created as a luxuriant work of design, they can fit in the smallest spaces like offices and houses, as well as in the huge walls of shopping malls, spas, airports, etc.

### **Portraits of Nature**

ila Vertical Gardens are the perfect solution for saving space and feeling immersed in Nature. This new breakthrough in garden design provides a great opportunity to create a lighter and wider environment, while maintaining a powerful and sublime atmosphere.

From the smallest bushes to recreate the effect of finely crafted gardens, to large hangings which convey the breathtaking sensation of being completely immersed in Nature's might. ila's interpretation of Vertical Garden offers unprecedented possibilities.

Inspiring, revitalizing, anti-stress...the several positive vibes created by Nature's green make Vertical Gardens suitable for offices, restaurants, halls, spas, shopping malls, headquarters, private houses and much more.