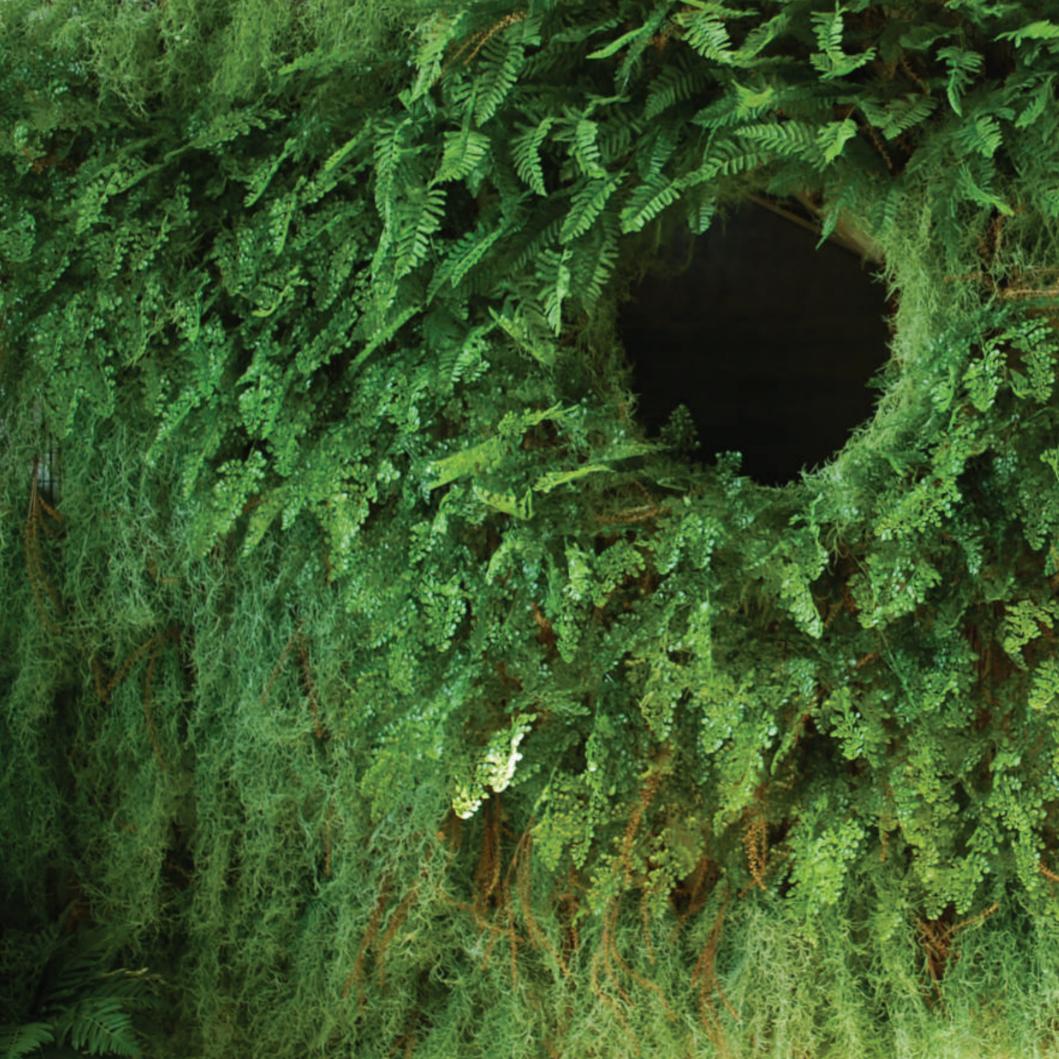

### **Portraits of Nature**

ila Vertical Gardens are the perfect solution for saving space and feeling immersed in Nature. This new breakthrough in garden design provides a great opportunity to create a lighter and wider environment, while maintaining a powerful and sublime atmosphere.

From the smallest bushes to recreate the effect of finely crafted gardens, to large hangings which convey the breathtaking sensation of being completely immersed in Nature's might. ila's interpretation of Vertical Garden offers unprecedented possibilities.