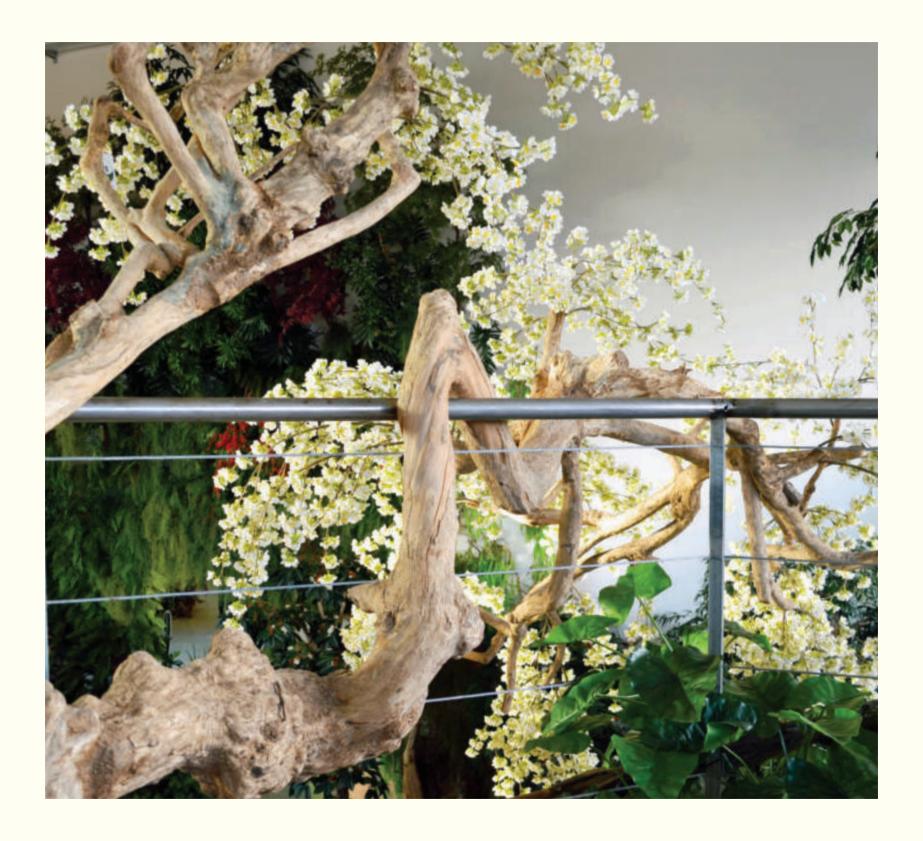

Each ila Tree is a unique piece, designed to enhance the beauty of Nature and of the surrounding environment.

Seminatural: the Marriage of Beauty and Comfort

### Simple, Sustainable Technology

Our unique and exclusive Trees and Vertical Gardens are made with 100% Natural Wood.

Natural elements are selected, dried and treated following the highest standards and are subject to antiage, anti-parasitic treatments which allow our trees to maintain their natural, astonishing look for years.

### **Against the Industrial Grain**

The trunks that we use in all our Seminatural Trees and Vertical Gardens are carefully and specifically chosen from environmentally-friendly areas and especially from the clearing of zones about to be reforested.