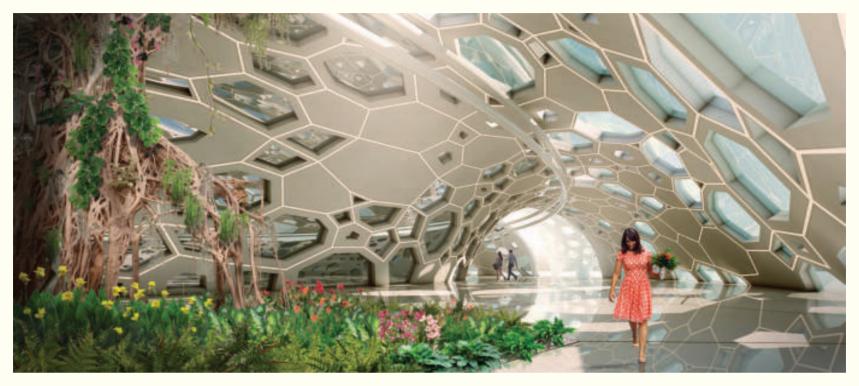

# ila artificial and Seminatural Vertical Gardens are a

# Vertical Gardens by ila

ila artificial and Seminatural Vertical Gardens are a unique blend of faithful replicas of Nature and our craftsmen's creativity. Created as a luxuriant work of design, they can fit in the smallest spaces like offices and houses, as well as in the huge walls of shopping malls, spas, airports, etc.

### **Portraits of Nature**

ila Vertical Gardens are the perfect solution for saving space and feeling immersed in Nature. This new breakthrough in garden design provides a great opportunity to create a lighter and wider environment, while maintaining a powerful and sublime atmosphere.

From the smallest bushes to recreate the effect of finely crafted gardens, to large hangings which convey the breathtaking sensation of being completely immersed in Nature's might. ila's interpretation of Vertical Garden offers unprecedented possibilities.