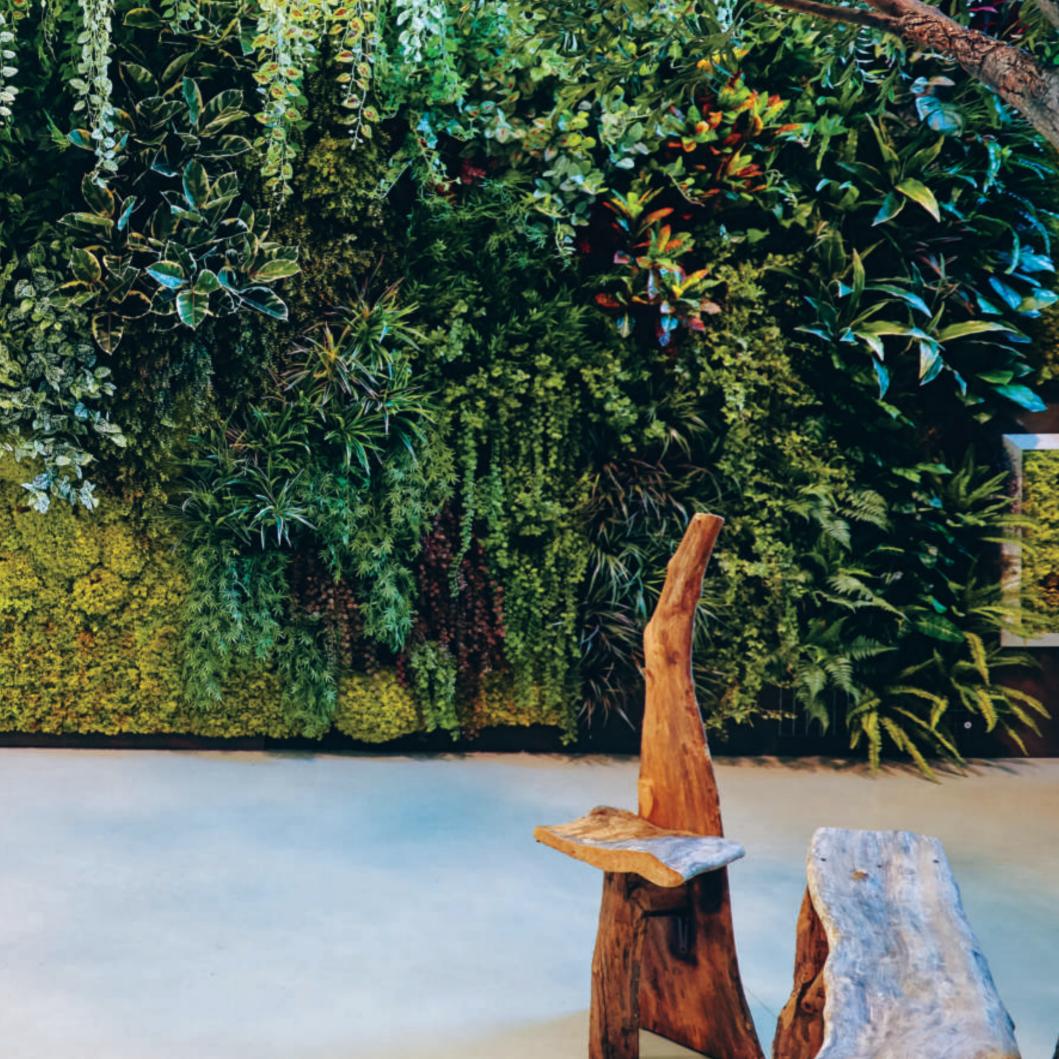

# ila artificial and Seminatural Vertical Gardens are a

# Vertical Gardens by ila

ila artificial and Seminatural Vertical Gardens are a unique blend of faithful replicas of Nature and our craftsmen's creativity. Created as a luxuriant work of design, they can fit in the smallest spaces like offices and houses, as well as in the huge walls of shopping malls, spas, airports, etc.

### **Portraits of Nature**

ila Vertical Gardens are the perfect solution for saving space and feeling immersed in Nature. This new breakthrough in garden design provides a great opportunity to create a lighter and wider environment, while maintaining a powerful and sublime atmosphere.

From the smallest bushes to recreate the effect of finely crafted gardens, to large hangings which convey the breathtaking sensation of being completely immersed in Nature's might. ila's interpretation of Vertical Garden offers unprecedented possibilities.