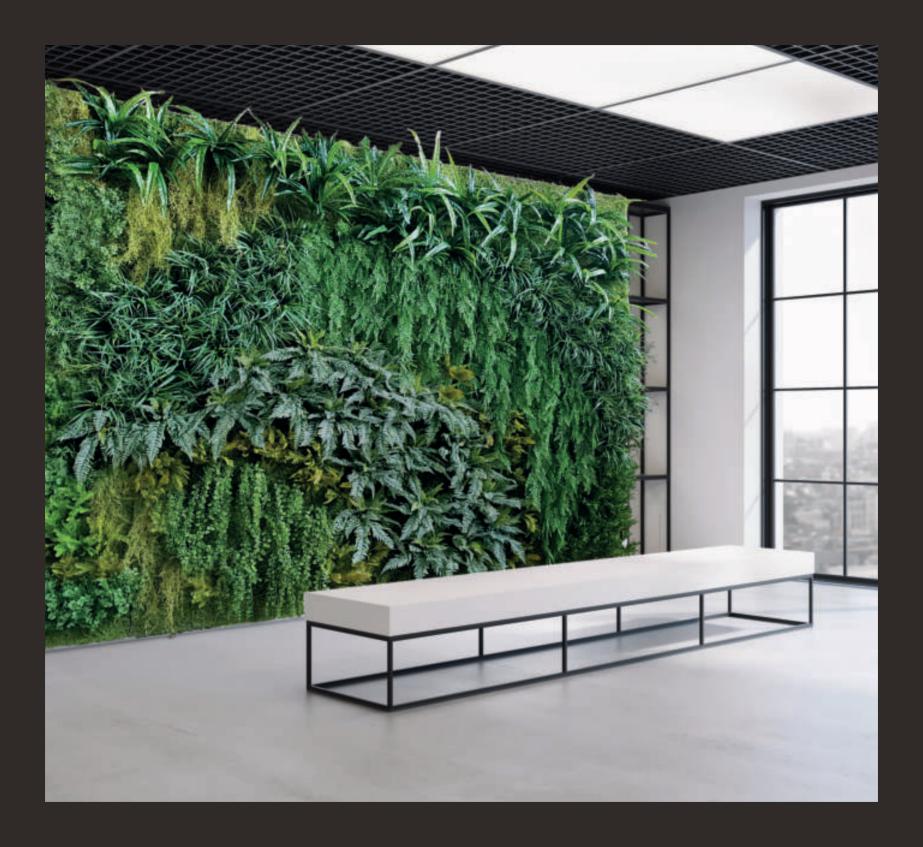

# Vertical Gardens by ila

ila artificial and Seminatural Vertical Gardens are a unique blend of faithful replicas of Nature and our craftsmen's creativity. Created as a luxuriant work of design, they can fit in the smallest spaces like offices and houses, as well as in the huge walls of shopping malls, spas, airports, etc.

Inspiring, revitalizing, anti-stress...the several positive vibes created by Nature's green make Vertical Gardens suitable for offices, restaurants, halls, spas, shopping malls, headquarters, private houses and much more.