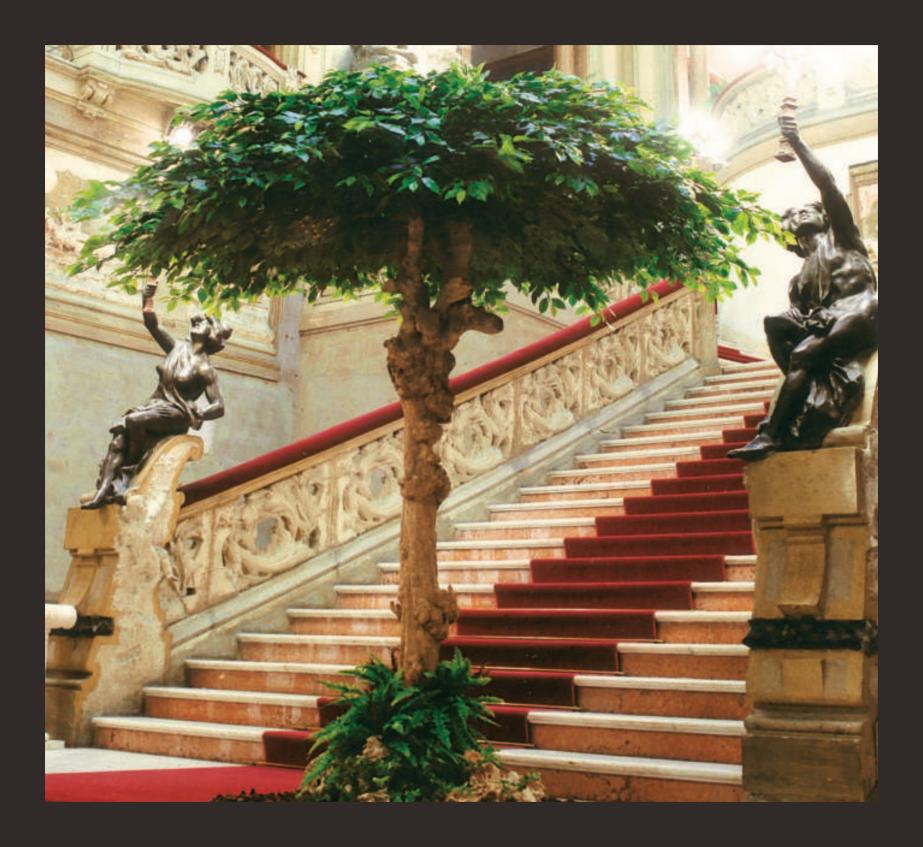

## Thinking 11a

Our journey into the world of Seminatural began in 1988 with the creation of the first-ever Seminatural Tree.

Since then, we have successfully combined our exclusive 100% Natural trunks with high quality man-made foliage in a pioneering research of the harmonious synthesis between the natural quintessence and architectural space.

Today, this long-term commitment still delivers spectacular results as in the creation of the one and only Seminatural Vertical Garden in the world. We have gathered here some fragments of our experience: creations, concepts and inspirations which have marked ila's successful research over the years.

# Special, Unique

Every ila Tree is made with natural trunks and carefully selected foliage, handmade by our highly qualified craftsmen, handled with care till its final destination. Every tree is customizable: type of trunk, foliage, height, diameter and much more can be tailored on our customers' needs and tastes.