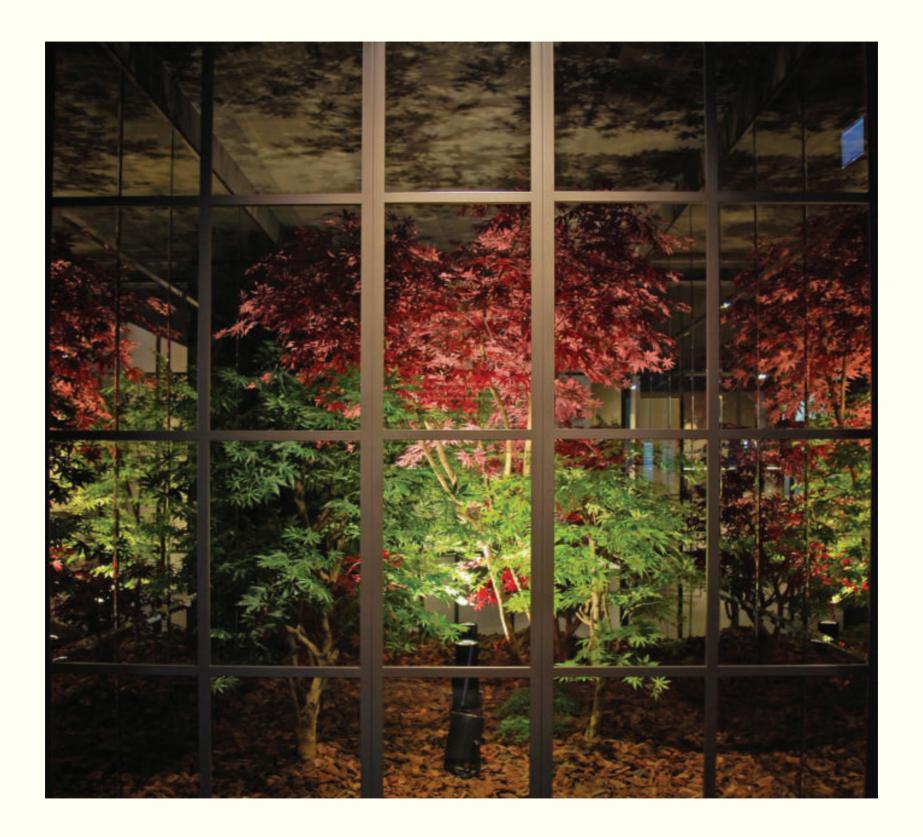

### Vertical Garden Dancing Forest

### A Journey at the End of Ourselves

To know what Nature really is, one must look into Her soul: into the darkness and light, into the core of the forest itself.

The ila Vertical Garden research is expanded and enriched with Dancing Forest.

100 % Natural trunks and our collection of foliage convey bulkiness, substance and colour to the vertical composition.

With Dancing Forest the room ceases to be a living space. It becomes a moment of bliss and meditation; relaxation and forgetfulness of Self.