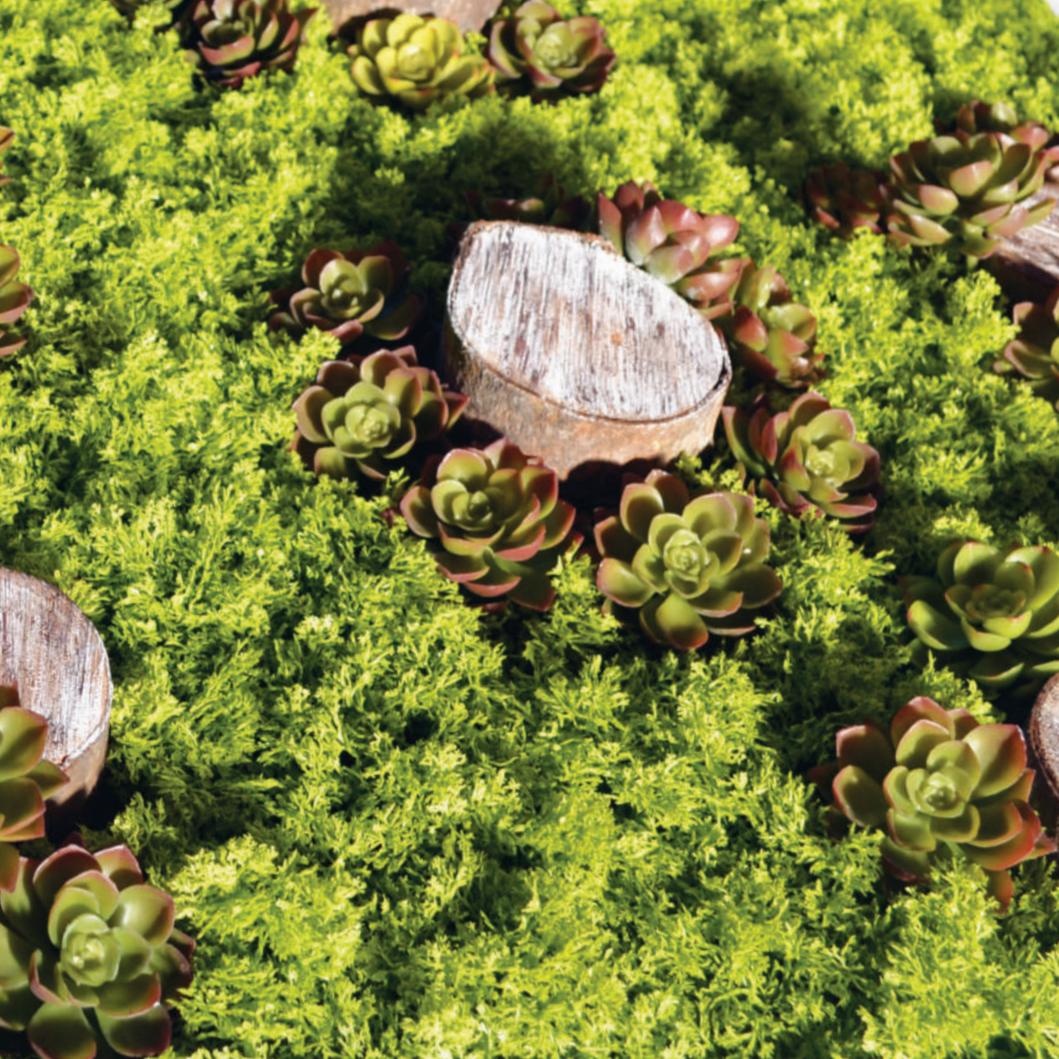

## concept Design

The task of the larger leaves is to protect small leaves, the smaller leaves grow under the shelter of the larger leaves, plants needing more water grow near to those needing less water, those that need more light grow higher, protecting those that prefer the shade.

During research into jungles and forests the desire to reproduce the miraculous perfection of Nature was born in us, decorating spaces with selected items that harmoniously complement each other.

All ila creations are inspired by the Jungle Concept Design.