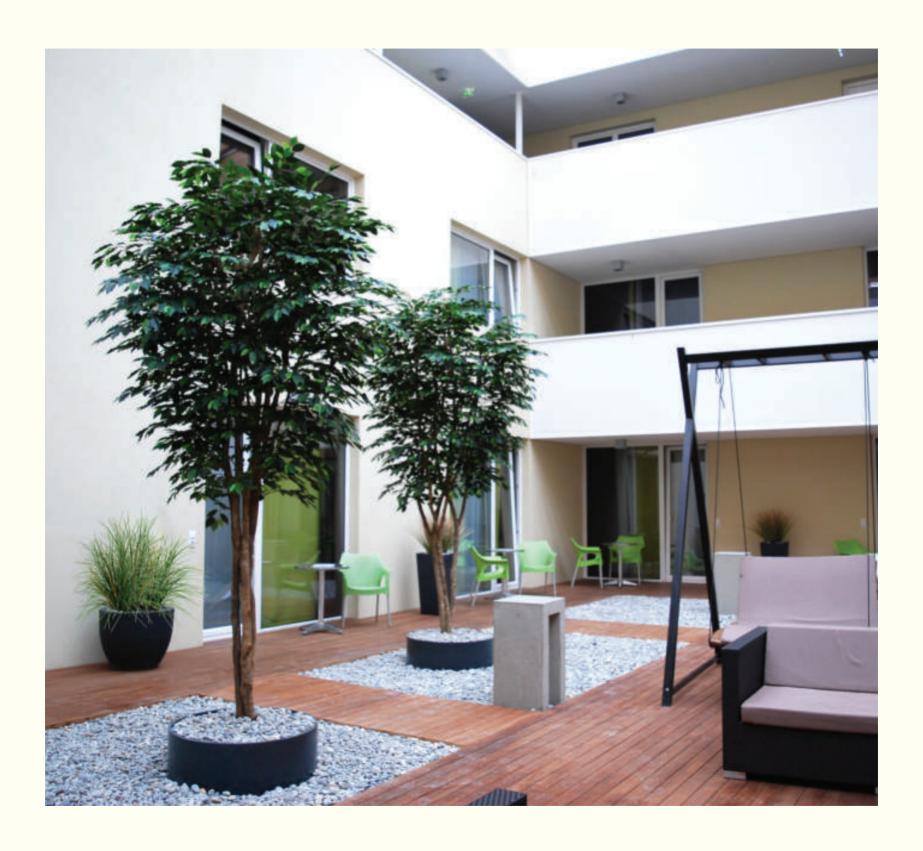

Each ila Tree is a unique piece, designed to enhance the beauty of Nature and of the surrounding environment.

Seminatural: the Marriage of Beauty and Comfort

Every ila Tree and Vertical Garden is always consistent with the natural flora and the design philosophy of the space in which it is located.

# Special, Unique

Every ila Tree is made with natural trunks and carefully selected foliage, handmade by our highly qualified craftsmen, handled with care till its final destination. Every tree is customizable: type of trunk, foliage, height, diameter and much more can be tailored on our customers' needs and tastes.