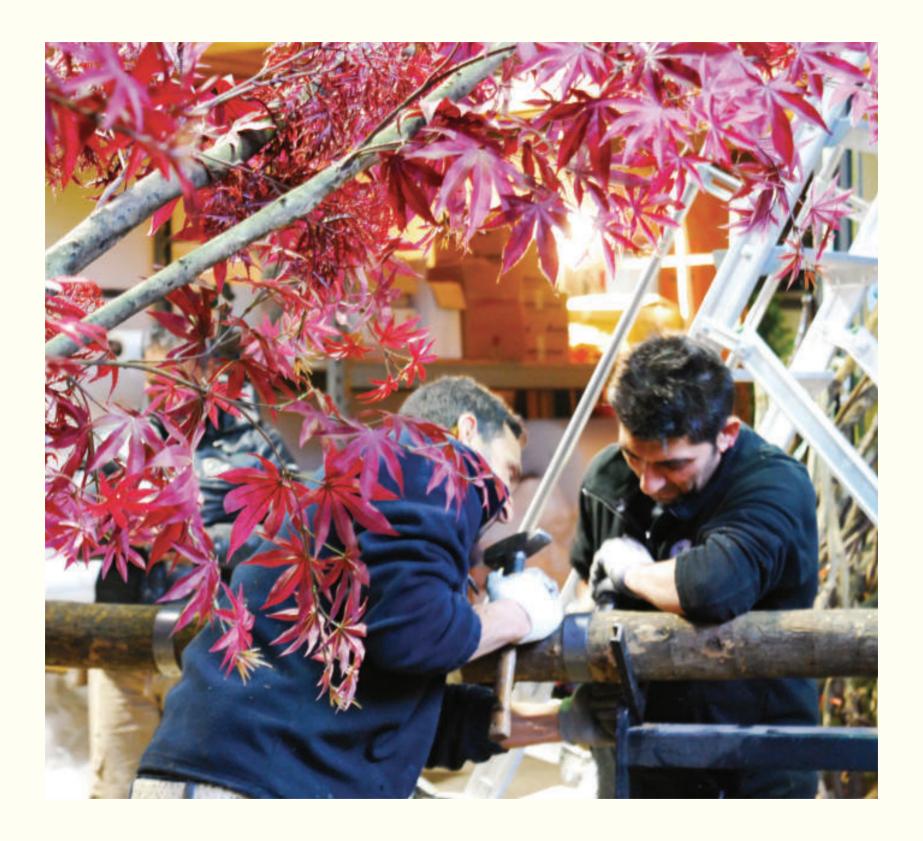

### **Proudly Made in Italy**

The tastes, smells, musics and sights of Italy provide the inspiration, the intense feel for beauty, the sensitive touch invoked by our creations, true to the authentic soul of Nature's landscape. The craftsmanship with which we produce our Seminatural Plants is authentically Italian and all our Trees are hand-styled and crafted in Italy.

# Special, Unique

Every ila Tree is made with natural trunks and carefully selected foliage, handmade by our highly qualified craftsmen, handled with care till its final destination. Every tree is customizable: type of trunk, foliage, height, diameter and much more can be tailored on our customers' needs and tastes.