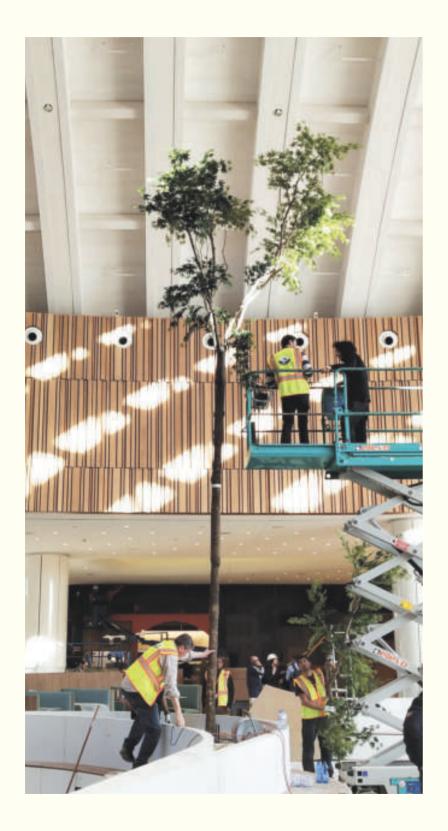

# Special, Unique

Every ila Tree is made with natural trunks and carefully selected foliage, handmade by our highly qualified craftsmen, handled with care till its final destination. Every tree is customizable: type of trunk, foliage, height, diameter and much more can be tailored on our customers' needs and tastes.

Turnkey Service from project to installation, ready to offer a complete service

Handcrafted the best Italian craftsmen to create unique pieces of design

Maintenance Free no need of watering or trimming and zero maintenance costs