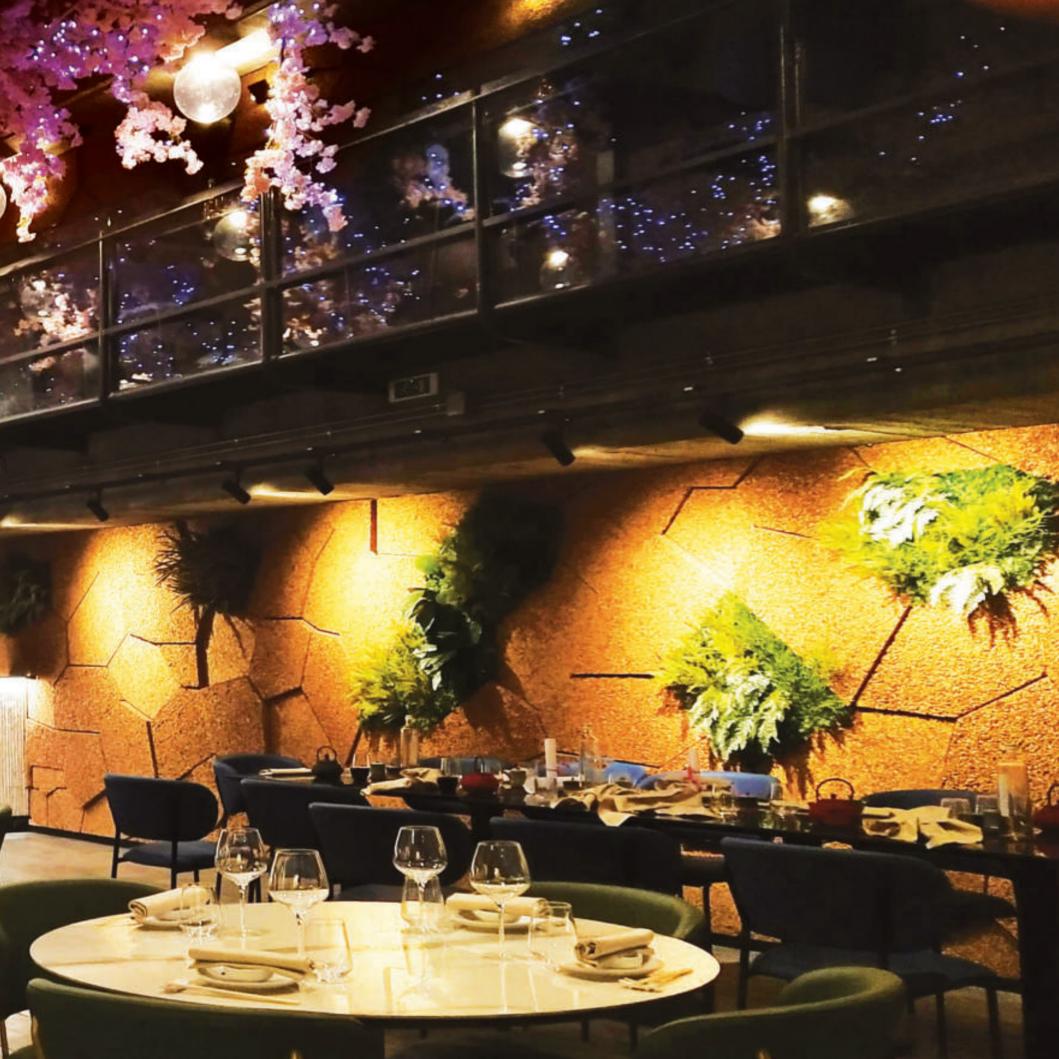

# Vertical Gardens by ila

ila artificial and Seminatural Vertical Gardens are a unique blend of faithful replicas of Nature and our craftsmen's creativity. Created as a luxuriant work of design, they can fit in the smallest spaces like offices and houses, as well as in the huge walls of shopping malls, spas, airports, etc.

### **Portraits of Nature**

ila Vertical Gardens are the perfect solution for saving space and feeling immersed in Nature. This new breakthrough in garden design provides a great opportunity to create a lighter and wider environment, while maintaining a powerful and sublime atmosphere.

Inspiring, revitalizing, anti-stress...the several positive vibes created by Nature's green make Vertical Gardens suitable for offices, restaurants, halls, spas, shopping malls, headquarters, private houses and much more.