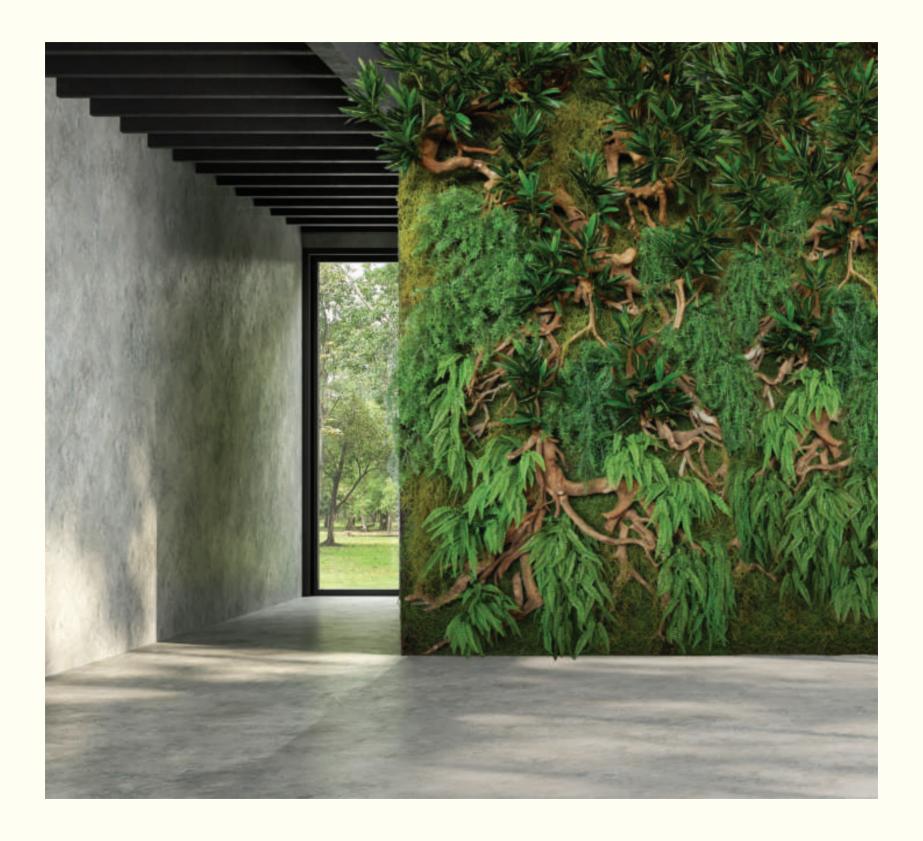

# Vertical Gardens by ila

ila artificial and Seminatural Vertical Gardens are a unique blend of faithful replicas of Nature and our craftsmen's creativity. Created as a luxuriant work of design, they can fit in the smallest spaces like offices and houses, as well as in the huge walls of shopping malls, spas, airports, etc.

### **Portraits of Nature**

ila Vertical Gardens are the perfect solution for saving space and feeling immersed in Nature. This new breakthrough in garden design provides a great opportunity to create a lighter and wider environment, while maintaining a powerful and sublime atmosphere.

From the smallest bushes to recreate the effect of finely crafted gardens, to large hangings which convey the breathtaking sensation of being completely immersed in Nature's might. ila's interpretation of Vertical Garden offers unprecedented possibilities.