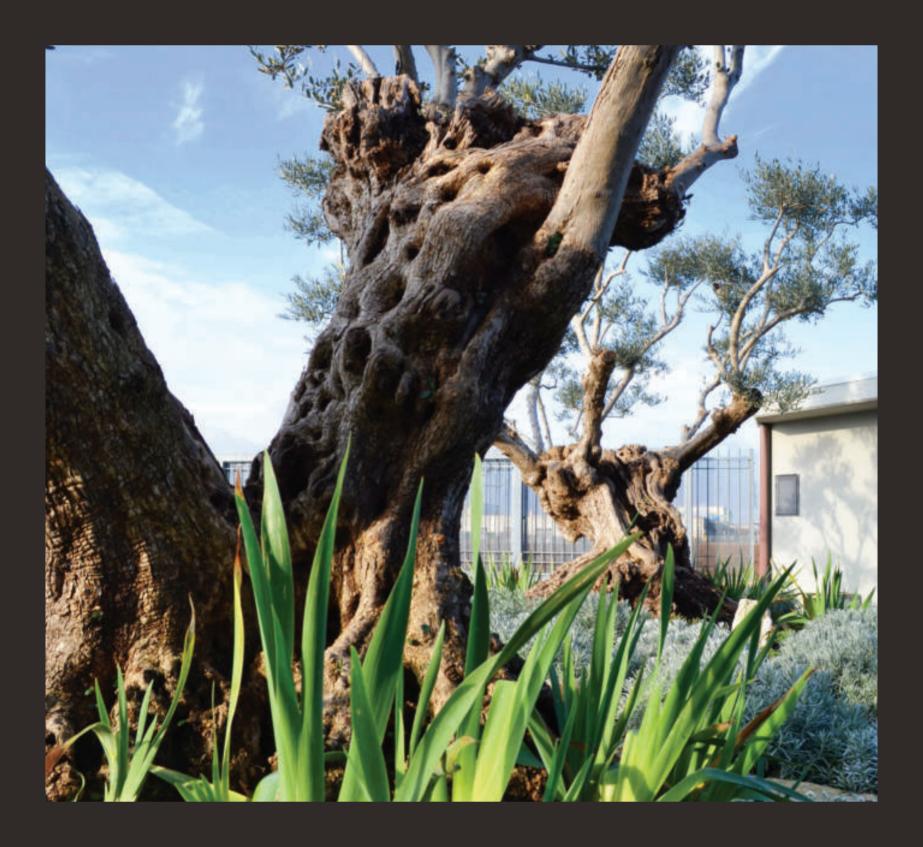

### Simple, Sustainable Technology

Our unique and exclusive Trees and Vertical Gardens are made with 100% Natural Wood.

Natural elements are selected, dried and treated following the highest standards and are subject to antiage, anti-parasitic treatments which allow our trees to maintain their natural, astonishing look for years.

### **Against the Industrial Grain**

The trunks that we use in all our Seminatural Trees and Vertical Gardens are carefully and specifically chosen from environmentally-friendly areas and especially from the clearing of zones about to be reforested.

By restoring the trunks and saving them from destruction, ila creations inspire a new beginning. And they crucially do so by reducing efforts and wastages.

ila Seminatural Trees and Vertical Gardens, in fact, do not need any watering system, any trimming, any fertilizers and do not require any maintenance at all, thus creatively combining comfort with the care of Nature.