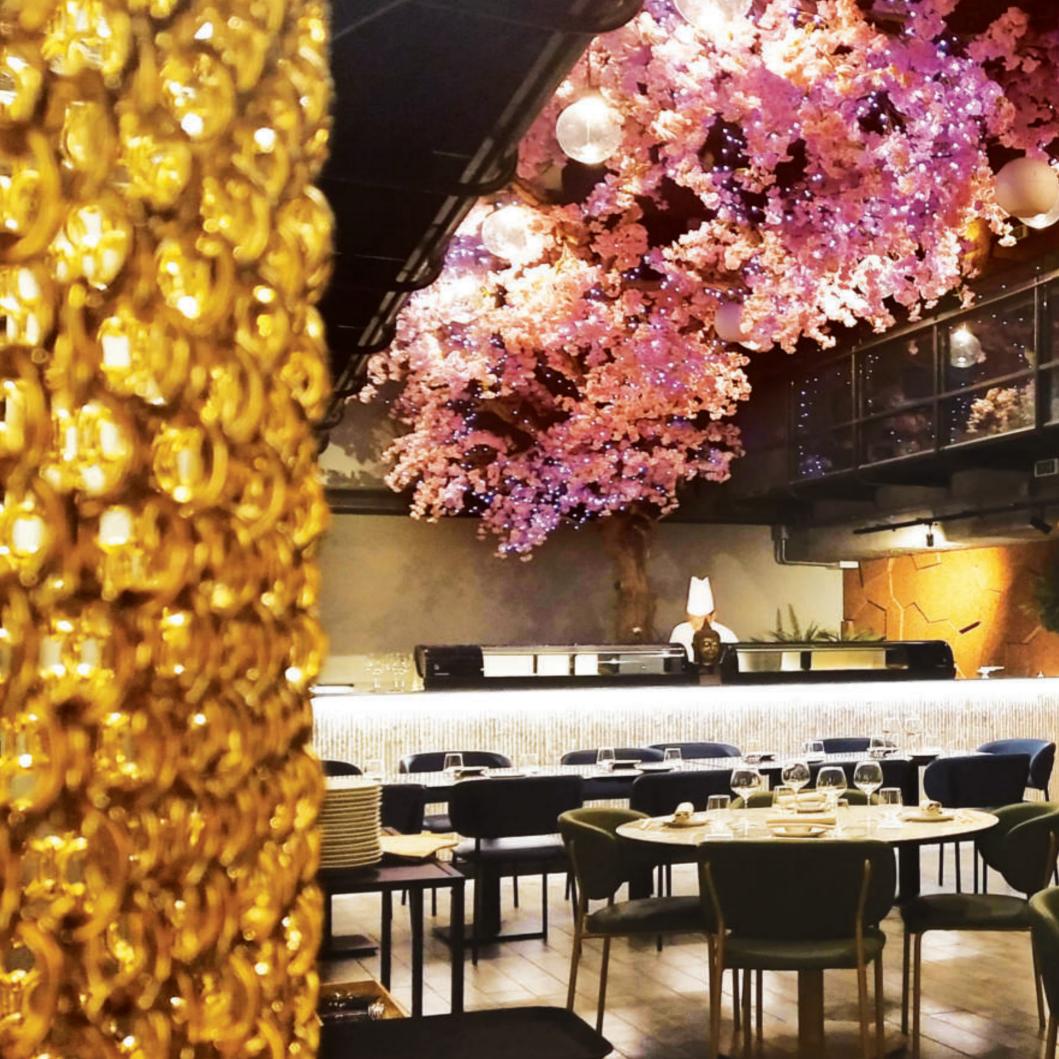

# Vertical Gardens by ila

ila artificial and Seminatural Vertical Gardens are a unique blend of faithful replicas of Nature and our craftsmen's creativity. Created as a luxuriant work of design, they can fit in the smallest spaces like offices and houses, as well as in the huge walls of shopping malls, spas, airports, etc.

### **Portraits of Nature**

ila Vertical Gardens are the perfect solution for saving space and feeling immersed in Nature. This new breakthrough in garden design provides a great opportunity to create a lighter and wider environment, while maintaining a powerful and sublime atmosphere.

Inspiring, revitalizing, anti-stress...the several positive vibes created by Nature's green make Vertical Gardens suitable for offices, restaurants, halls, spas, shopping malls, headquarters, private houses and much more.