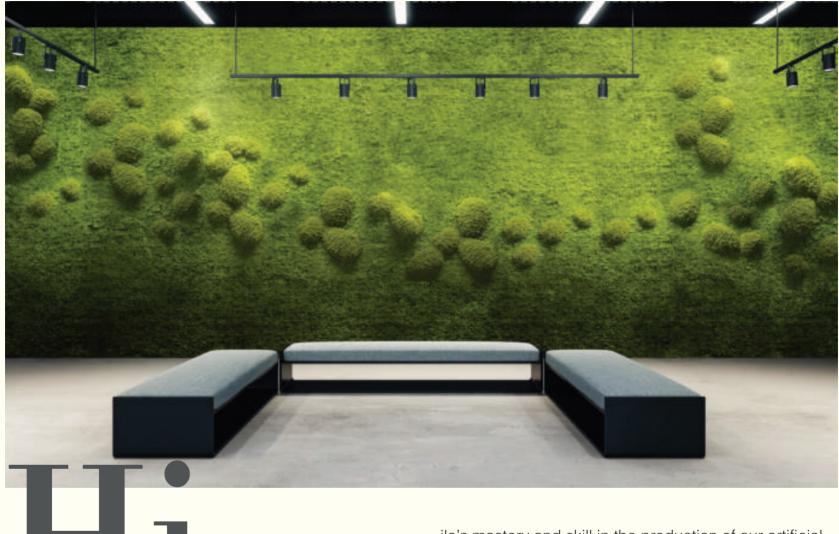

## Total Tech Green

ila's mastery and skill in the production of our artificial and Seminatural decorations is evident not only in their beauty but also in the highest degree of technology.

Our research of the most advanced materials has led us to transfer our knowledge of green decorations to the outdoor environments. The leaves of our UVR line will maintain the same beauty for a long a time even if exposed to sunlight, rain and weather changes.