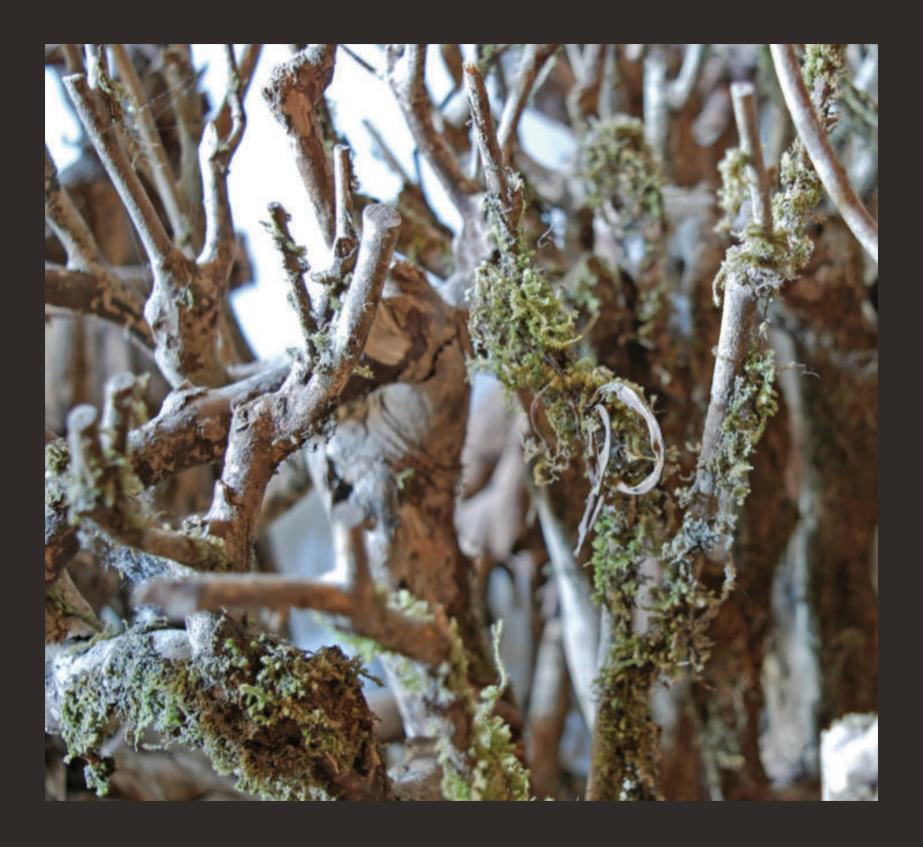

### Simple, Sustainable Technology

Our unique and exclusive Trees and Vertical Gardens are made with 100% Natural Wood.

Natural elements are selected, dried and treated following the highest standards and are subject to antiage, anti-parasitic treatments which allow our trees to maintain their natural, astonishing look for years.

### **Against the Industrial Grain**

The trunks that we use in all our Seminatural Trees and Vertical Gardens are carefully and specifically chosen from environmentally-friendly areas and especially from the clearing of zones about to be reforested.

By restoring the trunks and saving them from destruction, ila creations inspire a new beginning. And they crucially do so by reducing efforts and wastages.

ila Seminatural Trees and Vertical Gardens, in fact, do not need any watering system, any trimming, any fertilizers and do not require any maintenance at all, thus creatively combining comfort with the care of Nature.