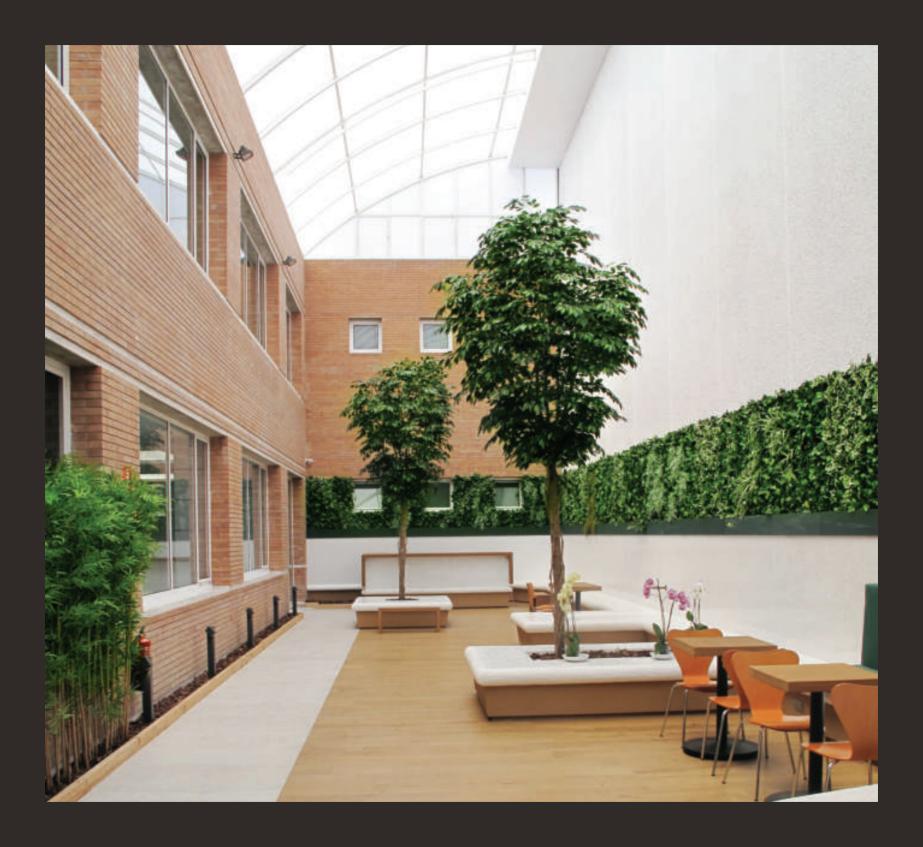

# Vertical Gardens by ila

ila artificial and Seminatural Vertical Gardens are a unique blend of faithful replicas of Nature and our craftsmen's creativity. Created as a luxuriant work of design, they can fit in the smallest spaces like offices and houses, as well as in the huge walls of shopping malls, spas, airports, etc.

Inspiring, revitalizing, anti-stress...the several positive vibes created by Nature's green make Vertical Gardens suitable for offices, restaurants, halls, spas, shopping malls, headquarters, private houses and much more.