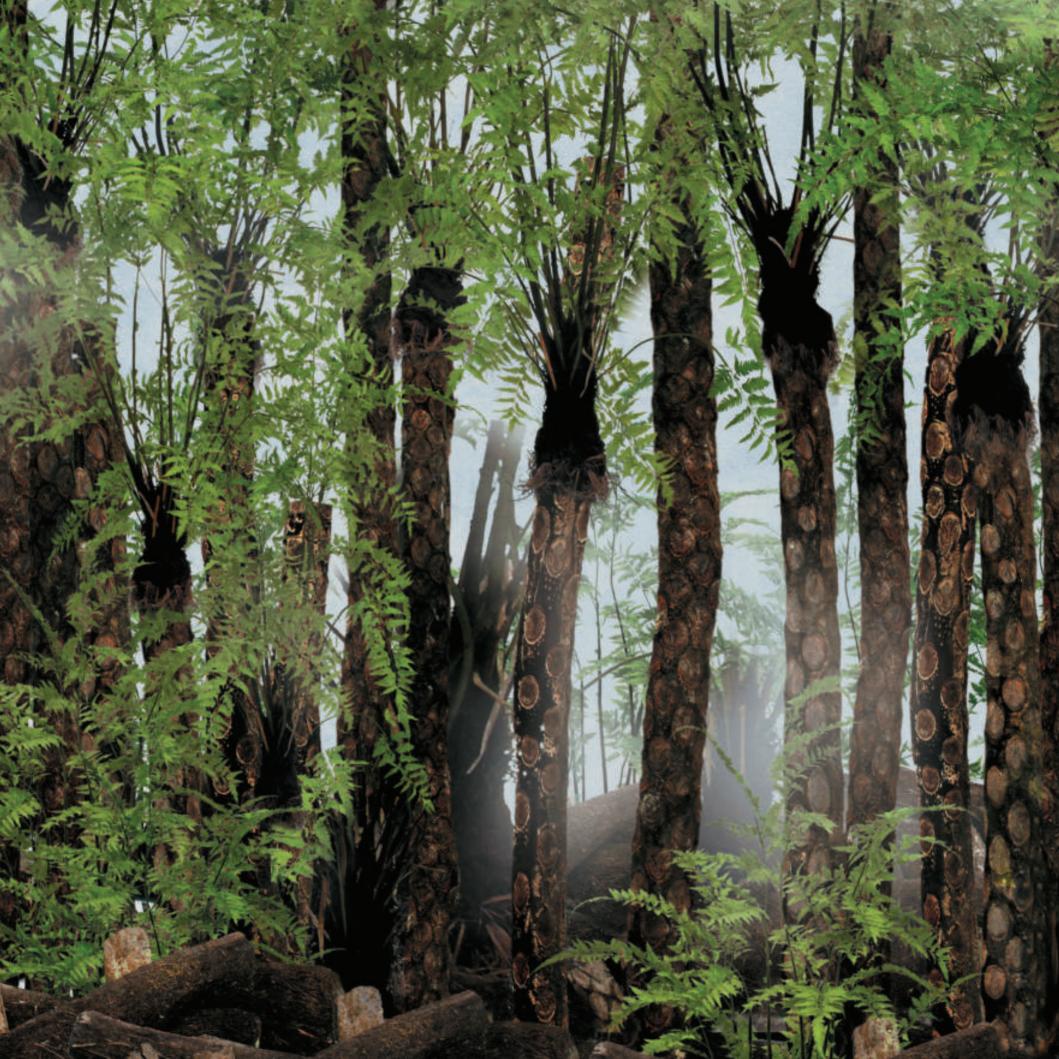

An artistic equilibrium between the lushness of the forest (exemplified, by the Jungle Concept Design) and the art of interior design is always perceivable in our creations. The balanced mix of natural and artificial elements, the sensitive and delicate synthesis of colors and shapes to reach the exact emotion that every shade has the power to instill in the soul.

During research into jungles and forests the desire to reproduce the miraculous perfection of Nature was born in us, decorating spaces with selected items that harmoniously complement each other.

All ila creations are inspired by the Jungle Concept Design.