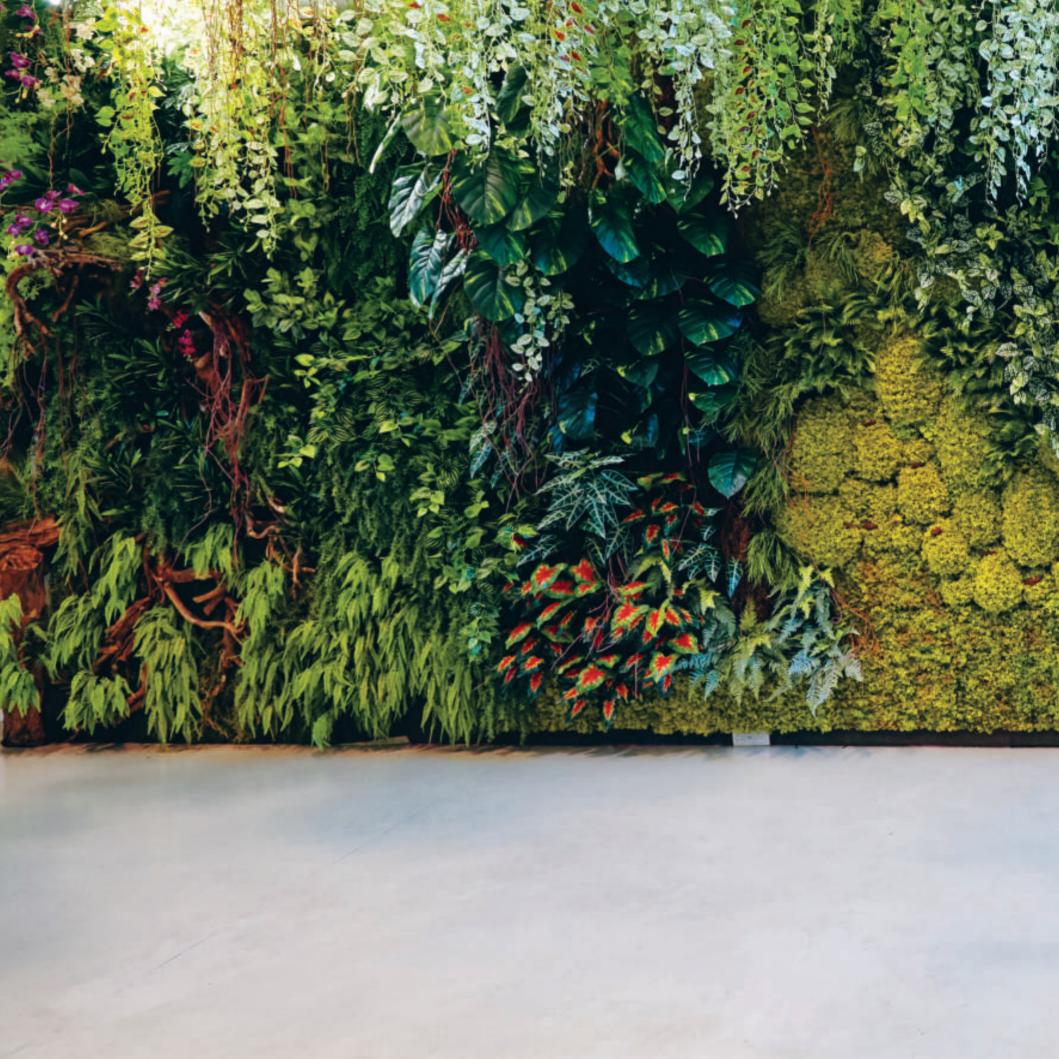

# ila artificial and Seminatural Vertical Gardens are a

# Vertical Gardens by ila

ila artificial and Seminatural Vertical Gardens are a unique blend of faithful replicas of Nature and our craftsmen's creativity. Created as a luxuriant work of design, they can fit in the smallest spaces like offices and houses, as well as in the huge walls of shopping malls, spas, airports, etc.

### **Portraits of Nature**

ila Vertical Gardens are the perfect solution for saving space and feeling immersed in Nature. This new breakthrough in garden design provides a great opportunity to create a lighter and wider environment, while maintaining a powerful and sublime atmosphere.

From the smallest bushes to recreate the effect of finely crafted gardens, to large hangings which convey the breathtaking sensation of being completely immersed in Nature's might. ila's interpretation of Vertical Garden offers unprecedented possibilities.