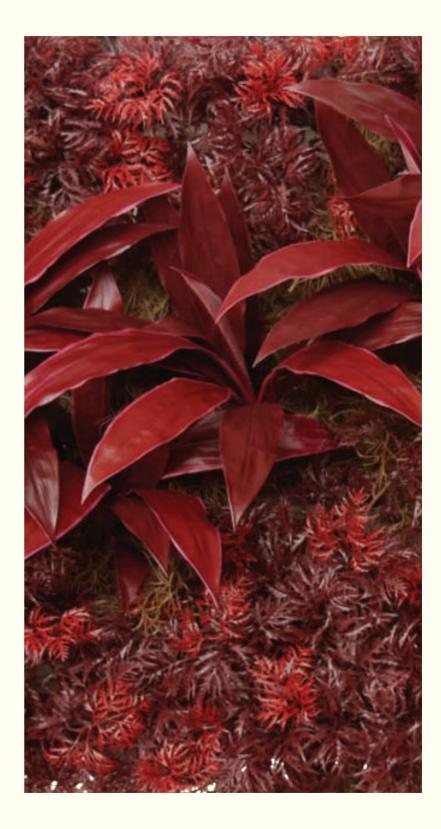

### **True to Nature**

ila artificial leaves – an ever-changing collection, constantly updated – are like nuances on a huge canvas on which our artists create their breathtaking compositions.

Colours, shades, silhouettes, textures... the constant research leads us always to use the most innovative materials that prevent dust from settling on the surface, giving a natural shine that remains unaltered over time.

Each ila leaf is designed and created with a painstaking attention to the slightest details in order to always be utterly faithful replicas of the chosen botanic variety.

The deep love of Nature which prompts us to such a high level of research and attention to details finds its necessary completion in the perfect choice of foliage that can fit and suit every specific environment.