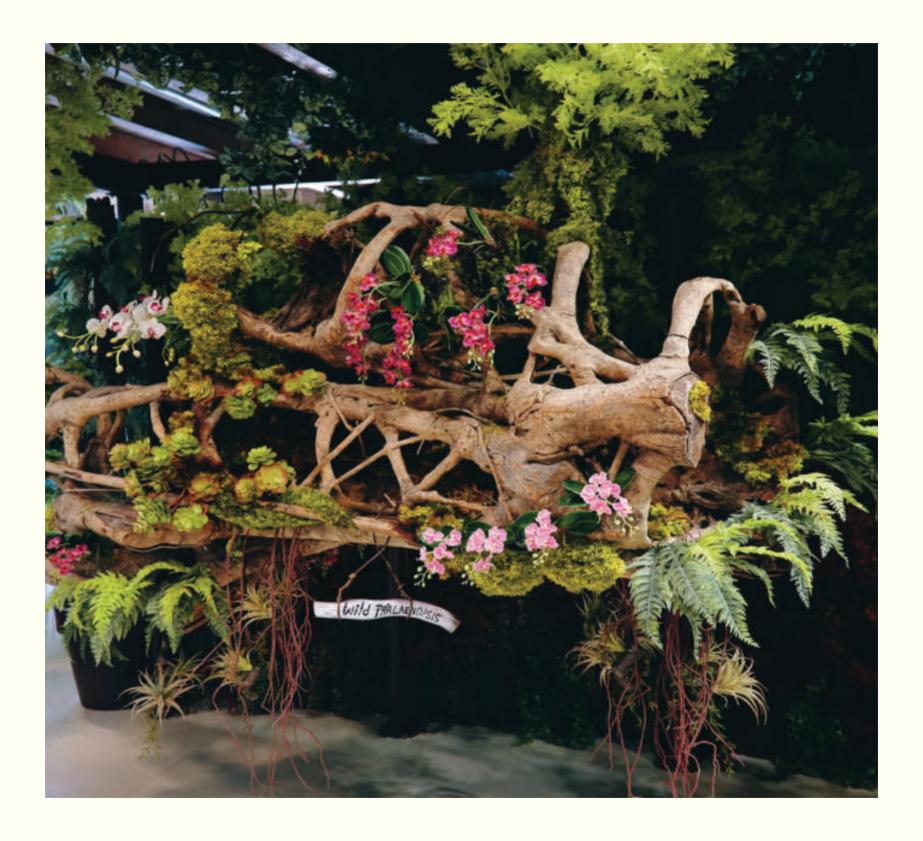

# Vertical Gardens by ila

ila artificial and Seminatural Vertical Gardens are a unique blend of faithful replicas of Nature and our craftsmen's creativity. Created as a luxuriant work of design, they can fit in the smallest spaces like offices and houses, as well as in the huge walls of shopping malls, spas, airports, etc.

Each of our still-lifes is specifically designed to evoke different feelings in the viewer, thus harmonizing the indoor space with the surrounding walls in a perfect balance.

### **Portraits of Nature**

ila Vertical Gardens are the perfect solution for saving space and feeling immersed in Nature. This new breakthrough in garden design provides a great opportunity to create a lighter and wider environment, while maintaining a powerful and sublime atmosphere.