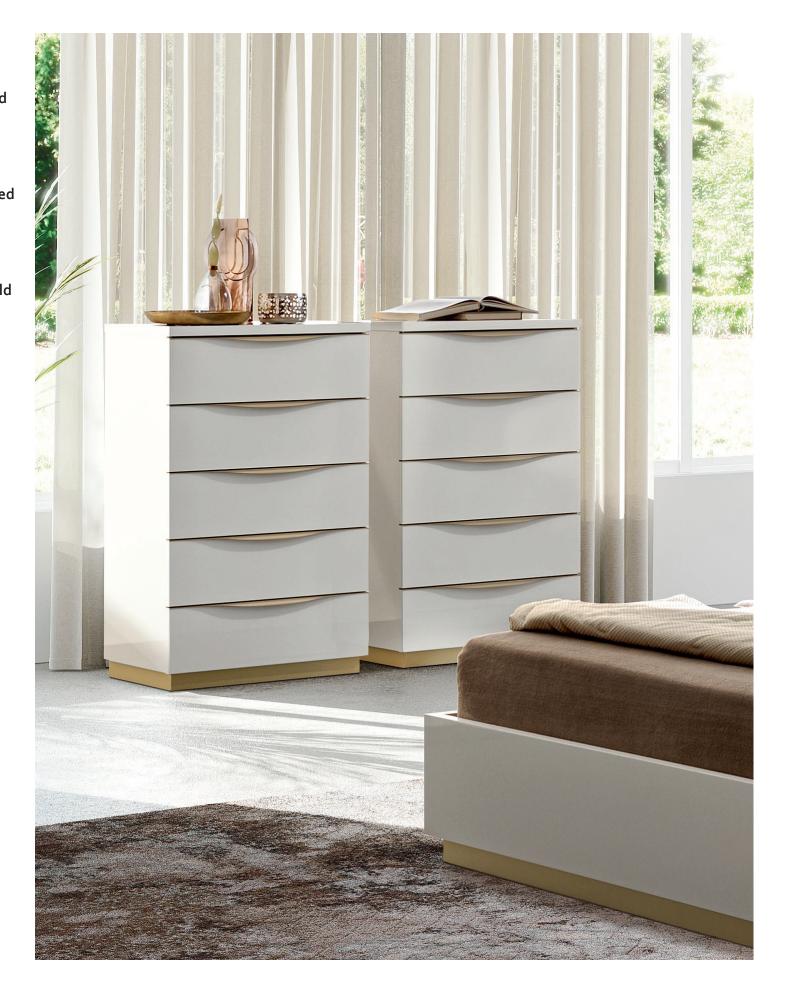

## **KHARMA**

KHARMA

Technical Information on p. 10

The shining white glossy finish is made glamourous by wave shaped alluminim handles and base skirts in brushed champagne finish.

Available with double 6-drawer or single 3-drawer dresser.

Decorated Venetian glass backlit headboard with matching refined fabric headrest.

Two sides dimmerable light controls.

Night table, tall boy and dresser tops are 30mm thick with soft, smooth edges. The insides of drawers are covered with anti scratch material. All drawers run on soft closing

guides.

The headboard without the padded cushion enhances the shining whiteness of the bedroom.
The "diffused light effect" reverberates through a 10 mm thick glass panel brushed with gold powder.

Mini (6ocm wide) or maxi (75 cm wide) night tables to furnish different bedroom sizes.