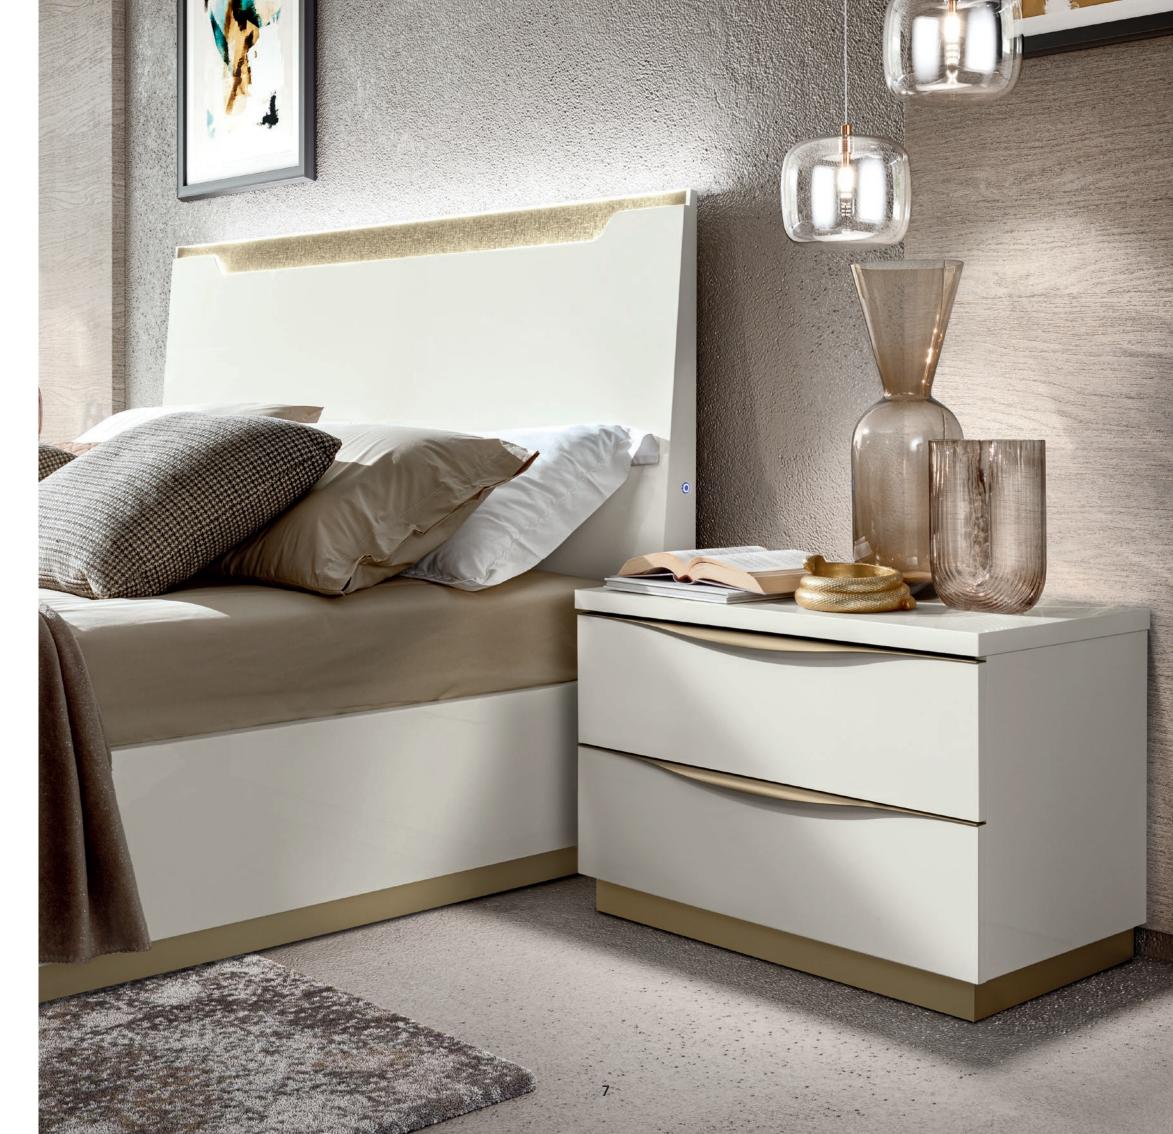

Decorated Venetian glass backlit headboard with matching refined fabric headrest.

Two sides dimmerable light controls.

Night table, tall boy and dresser tops are 30mm thick with soft, smooth edges. The insides of drawers are covered with anti scratch material. All drawers run on soft closing

guides.

The headboard without the padded cushion enhances the shining whiteness of the bedroom.
The "diffused light effect" reverberates through a 10 mm thick glass panel brushed with gold powder.

Mini (6ocm wide) or maxi (75 cm wide) night tables to furnish different bedroom sizes.