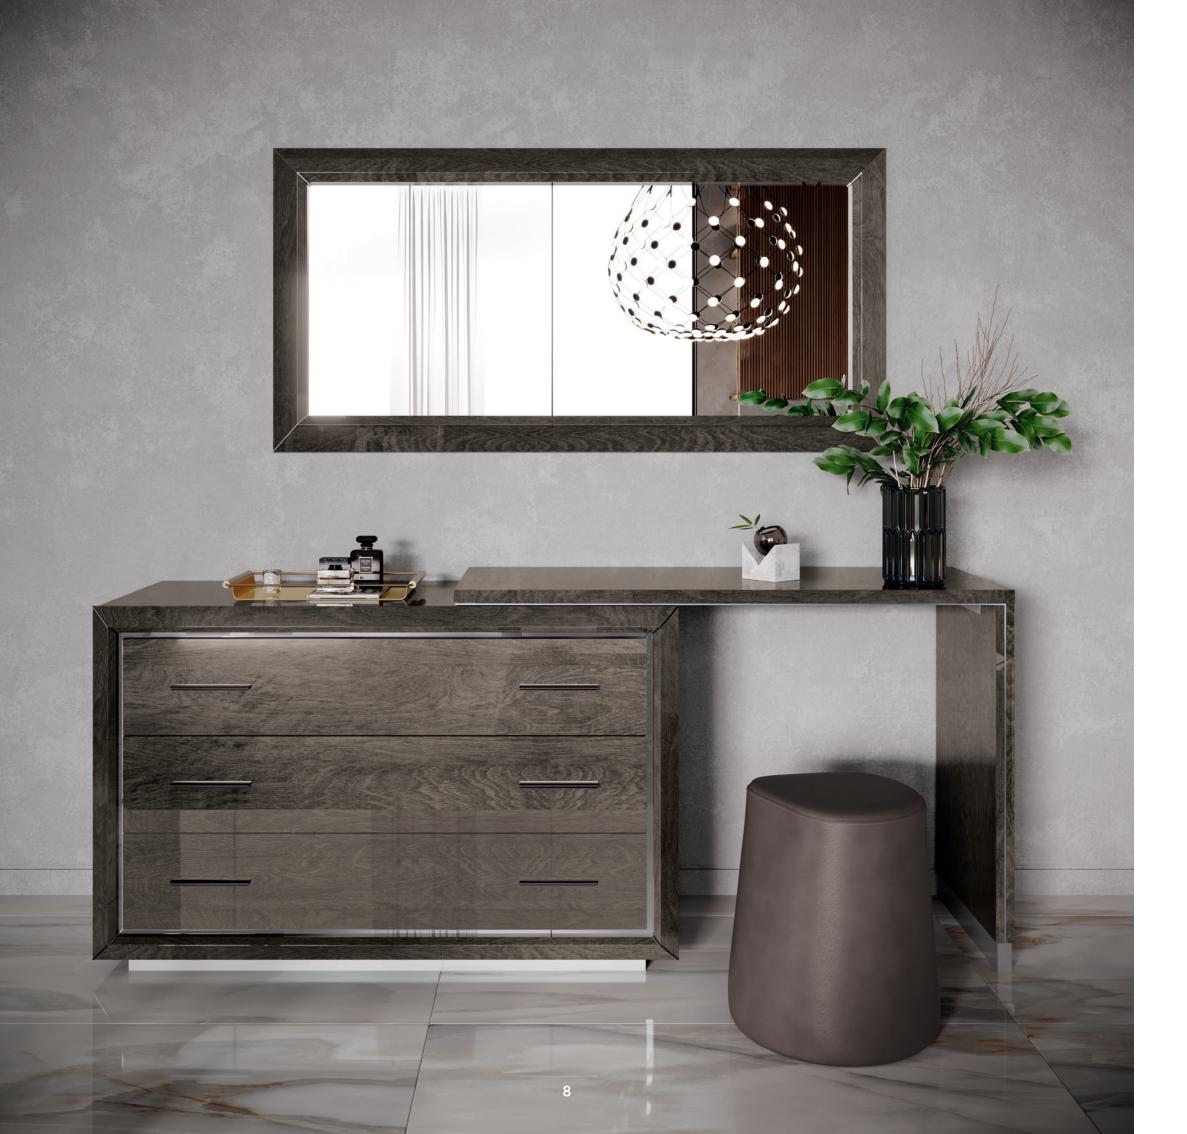

## ELITE MIRAGE BED

SILVER BIRCH

## ITALIER





Pouf, bench, chair and headboard are upholstered utilizing a special ecological microfiber which looks like real leather. Containing no ingredients of animal origin, it is the true "vegan" alternative to leather. This microfiber is highly resistant (100,000 abrasion cycles), breathable, does not flake, is washable and stains can be removed as it is not an absorbent yarn. A next generation material which combines the latest trends and technology whilst respecting the environment.











The double stitched, central CG Camelgroup logo gives the headboard its refined craftmanship value.



▲ For other products and prices see Elite Night on our Modum Price List

## ITALIER