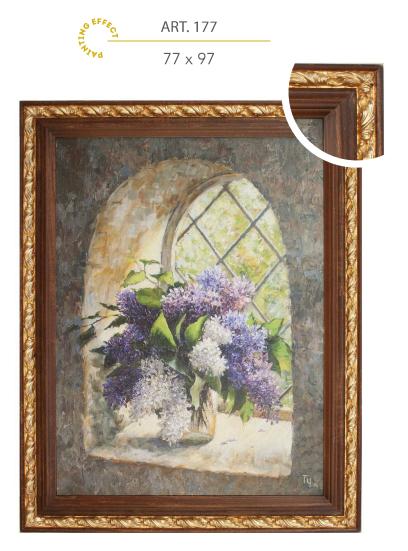

Soggetto 1



Soggetto 2



Soggetto 1



Soggetto 2





Soggetto 1











ART. 121 43 × 53





Soggetto 3



Soggetto 2



Soggetto 4



30 x 40



Soggetto 1









32 x 32



Soggetto 1



Soggetto 2





Soggetto 1



Soggetto 2

ALNTIN

1034







Soggetto 1







Soggetto 1





Soggetto 1





Soggetto 3

ART. 122

24 x 24



Soggetto 1



ART. 130

24 x 24



Soggetto 1





Soggetto 2

ART. 141

29 x 29



Soggetto 1





Soggetto 2





Soggetto 1











Soggetto 1





Soggetto 1



Soggetto 2



Soggetto 4

| А | R | T. | 1 | 53 |
|---|---|----|---|----|
|   |   |    |   |    |

20 x 20





Soggetto 2





Ø 20



Soggetto 1





Soggetto 1





Soggetto 3



Soggetto 2

ART. 165

92 x 182

### **DECORATED MIRROR**



ART. 167

42 x 74







Soggetto 1







ART. 190

11 x 14



Soggetto 1











Soggetto 1







Soggetto 1





ART. 186 20 x 25



Soggetto 1





Soggetto 2



Soggetto 1

















ART. 218



Soggetto 1

ART. 221





Soggetto 2



Soggetto 1

Soggetto 1











Soggetto 1



Soggetto 2

ART. 198

Ø 35

Vd









Soggetto 1







Soggetto 1

Soggetto 2





Soggetto 1

#### ART. 204

23 x 53



Soggetto 1



Soggetto 2





Soggetto 1



Soggetto 2





Soggetto 1



Soggetto 2



Soggetto 3





**Toscana Design srl** Via Case sparse 9/2 - 52018 Castel San Niccolòi (Ar) - Italy Tel. +39 0575 550692 info@toscana-design.com

WWW.TOSCANA-DESIGN.COM

**Toscana Design srl** Via Case sparse 9/2 - 52018 Castel San Niccolò (Ar) - Italy Tel. +39 0575 550692 info@toscana-design.com

WWW.TOSCANA-DESIGN.COM