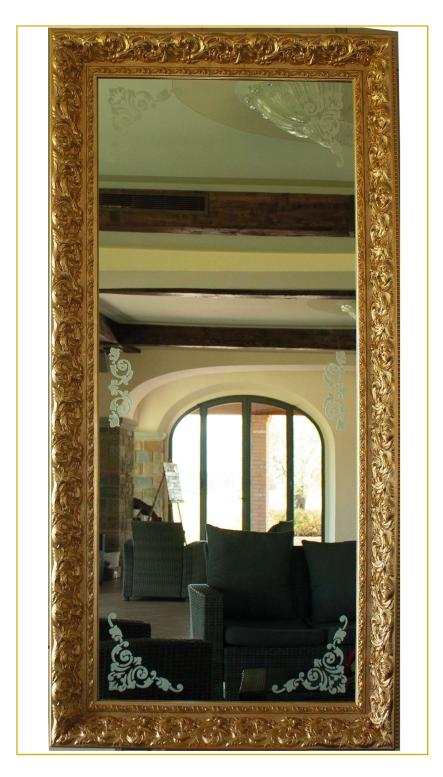

ART. 165

92 x 182

### **DECORATED MIRROR**

ART. 167

42 x 74

Soggetto 1

ART. 190

11 x 14

Soggetto 1

Soggetto 1