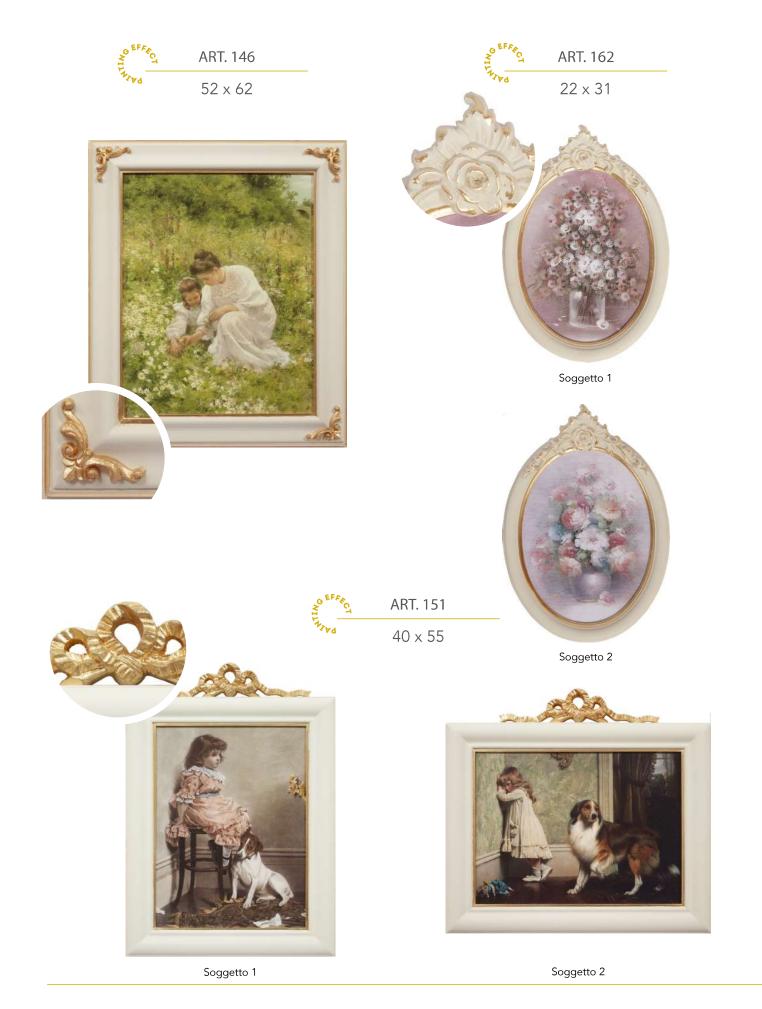

| AR | T. | 90 |  |
|----|----|----|--|
|    |    |    |  |

28 x 34



Soggetto 1



Soggetto 2

ART. 87

32 x 26



ART. 82

28 x 22



Soggetto 1



Soggetto 2

ART. 84

28 x 22



Soggetto 1



Soggetto 2

ART. 91

28 x 34



Soggetto 1



Soggetto 2

ART. 83

33 x 27





Soggetto 1

ART. 119

30 x 58



Soggetto 1



Soggetto 2



Soggetto 1



Soggetto 2





Soggetto 1











ART. 121 43 × 53





Soggetto 3



Soggetto 2



Soggetto 4



30 x 40



Soggetto 1









32 x 32



Soggetto 1



Soggetto 2





Soggetto 1



Soggetto 2

ALNTIN

1034







Soggetto 1







Soggetto 1





Soggetto 1





Soggetto 3

ART. 122

24 x 24



Soggetto 1



ART. 130

24 x 24



Soggetto 1





Soggetto 2

ART. 141

29 x 29



Soggetto 1





Soggetto 2





Soggetto 1











Soggetto 1





Soggetto 1



Soggetto 2



Soggetto 4

| А | R | T. | 1 | 53 |
|---|---|----|---|----|
|   |   |    |   |    |

20 x 20





Soggetto 2





Ø 20



Soggetto 1





Soggetto 1





Soggetto 3



Soggetto 2

ART. 165

92 x 182

### **DECORATED MIRROR**



ART. 167

42 x 74







Soggetto 1







ART. 190

11 x 14



Soggetto 1











Soggetto 1







Soggetto 1





ART. 186 20 x 25



Soggetto 1





Soggetto 2



Soggetto 1

















ART. 218



Soggetto 1

ART. 221





Soggetto 2



Soggetto 1

Soggetto 1











Soggetto 1



Soggetto 2

ART. 198

Ø 35

Vd









Soggetto 1







Soggetto 1

Soggetto 2





Soggetto 1

#### ART. 204

23 x 53



Soggetto 1



Soggetto 2





Soggetto 1



Soggetto 2





Soggetto 1



Soggetto 2



Soggetto 3