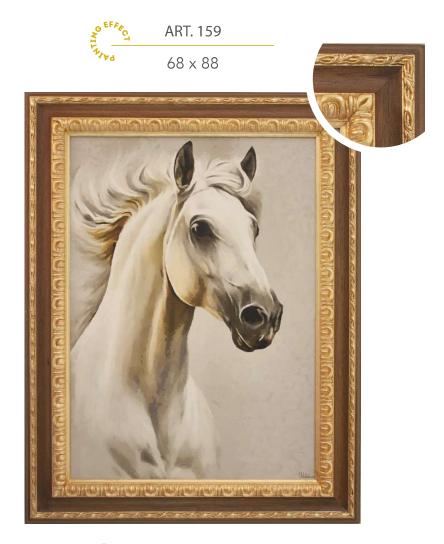

| AR | T. | 90 |  |
|----|----|----|--|
|    |    |    |  |

28 x 34



Soggetto 1



Soggetto 2

ART. 87

32 x 26



ART. 82

28 x 22



Soggetto 1



Soggetto 2

ART. 84

28 x 22



Soggetto 1



Soggetto 2

ART. 91

28 x 34



Soggetto 1



Soggetto 2

ART. 83

33 x 27





Soggetto 1

ART. 119

30 x 58



Soggetto 1



Soggetto 2



Soggetto 1



Soggetto 2





Soggetto 1











ART. 121 43 × 53





Soggetto 3



Soggetto 2



Soggetto 4



30 x 40



Soggetto 1









32 x 32



Soggetto 1



Soggetto 2





Soggetto 1



Soggetto 2

ALNTIN

1034







Soggetto 1







Soggetto 1





Soggetto 1





Soggetto 3

ART. 122

24 x 24



Soggetto 1



ART. 130

24 x 24



Soggetto 1





Soggetto 2

ART. 141

29 x 29



Soggetto 1





Soggetto 2





Soggetto 1











Soggetto 1





Soggetto 1



Soggetto 2



Soggetto 4

| А | R | T. | 1 | 53 |
|---|---|----|---|----|
|   |   |    |   |    |

20 x 20





Soggetto 2





Ø 20



Soggetto 1





Soggetto 1





Soggetto 3



Soggetto 2

ART. 165

92 x 182

### **DECORATED MIRROR**



ART. 167

42 x 74







Soggetto 1







ART. 190

11 x 14



Soggetto 1











Soggetto 1







Soggetto 1





ART. 186 20 x 25



Soggetto 1





Soggetto 2



Soggetto 1

















ART. 218



Soggetto 1

ART. 221





Soggetto 2



Soggetto 1

Soggetto 1











Soggetto 1



Soggetto 2

ART. 198

Ø 35

Vd









Soggetto 1







Soggetto 1

Soggetto 2





Soggetto 1

#### ART. 204

23 x 53



Soggetto 1



Soggetto 2





Soggetto 1



Soggetto 2





Soggetto 1



Soggetto 2



Soggetto 3