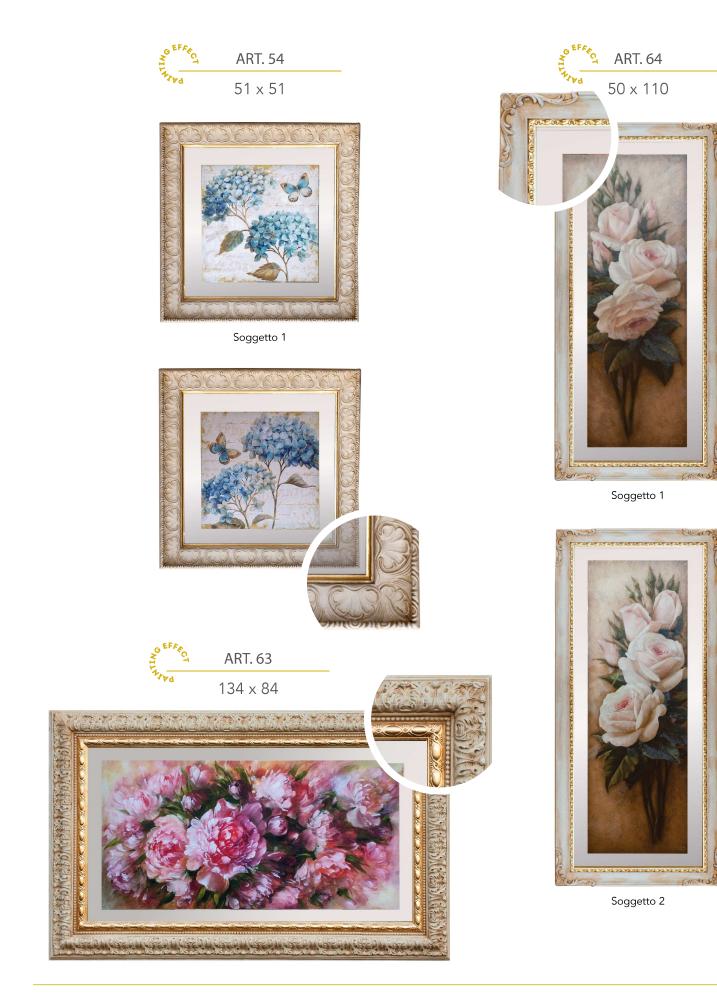

Soggetto 1

Soggetto 1

Soggetto 2

| AR | T. | 90 |  |
|----|----|----|--|
|    |    |    |  |

28 x 34

Soggetto 1

Soggetto 2

ART. 87

32 x 26

ART. 82

28 x 22

Soggetto 1

Soggetto 2

ART. 84

28 x 22

Soggetto 1