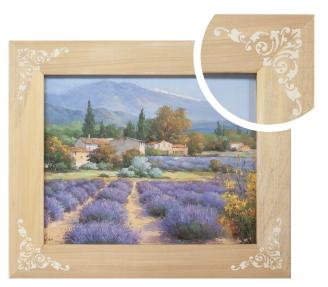

Soggetto 2

Soggetto 1

Soggetto 1

Soggetto 2

Soggetto 1

Soggetto 2

18 x 24

Soggetto 1