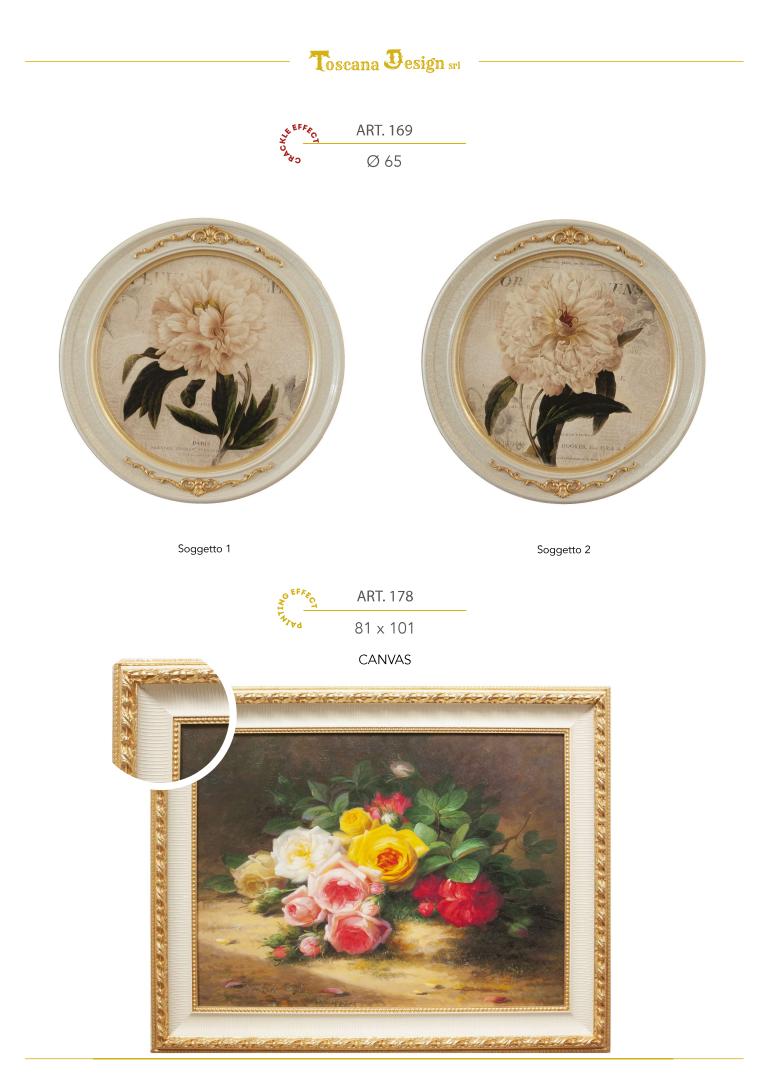

58



Soggetto 1



Soggetto 2



Soggetto 1



Soggetto 2





Soggetto 1











ART. 121 43 × 53





Soggetto 3



Soggetto 2



Soggetto 4



30 x 40



Soggetto 1









32 x 32



Soggetto 1



Soggetto 2





Soggetto 1



Soggetto 2

ALNTIN

1034







Soggetto 1







Soggetto 1





Soggetto 1





Soggetto 3

ART. 122

24 x 24



Soggetto 1



ART. 130

24 x 24



Soggetto 1





Soggetto 2

ART. 141

29 x 29



Soggetto 1





Soggetto 2





Soggetto 1











Soggetto 1





Soggetto 1



Soggetto 2



Soggetto 4

| А | R | T. | 1 | 53 |
|---|---|----|---|----|
|   |   |    |   |    |

20 x 20





Soggetto 2





Ø 20



Soggetto 1





Soggetto 1





Soggetto 3



Soggetto 2

ART. 165

92 x 182

### **DECORATED MIRROR**



ART. 167

42 x 74







Soggetto 1







ART. 190

11 x 14



Soggetto 1











Soggetto 1







Soggetto 1





ART. 186 20 x 25



Soggetto 1





Soggetto 2



Soggetto 1

















ART. 218



Soggetto 1

ART. 221





Soggetto 2



Soggetto 1

Soggetto 1











Soggetto 1



Soggetto 2

ART. 198

Ø 35

Vd









Soggetto 1







Soggetto 1

Soggetto 2





Soggetto 1

#### ART. 204

23 x 53



Soggetto 1



Soggetto 2





Soggetto 1



Soggetto 2





Soggetto 1



Soggetto 2



Soggetto 3





**Toscana Design srl** Via Case sparse 9/2 - 52018 Castel San Niccolòi (Ar) - Italy Tel. +39 0575 550692 info@toscana-design.com

WWW.TOSCANA-DESIGN.COM

**Toscana Design srl** Via Case sparse 9/2 - 52018 Castel San Niccolò (Ar) - Italy Tel. +39 0575 550692 info@toscana-design.com

WWW.TOSCANA-DESIGN.COM