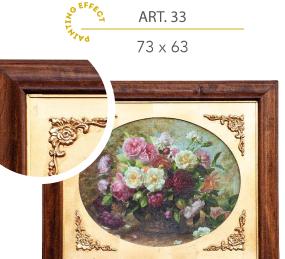

Soggetto 2







Soggetto 1







Soggetto 1



Soggetto 2



Soggetto 1



Soggetto 2



18 x 24





Soggetto 1

Soggetto 2



60 x 60





Soggetto 1



Soggetto 1







Soggetto 2







Soggetto 1



Soggetto 2





Soggetto 2









Soggetto 1







Soggetto 1



Soggetto 2





Soggetto 1



Soggetto 1





Soggetto 1









Soggetto 1





Soggetto 1

















Soggetto 1







Soggetto 1



Soggetto 2























| AR | T. | 90 |  |
|----|----|----|--|
|    |    |    |  |

28 x 34



Soggetto 1



Soggetto 2

ART. 87

32 x 26



ART. 82

28 x 22



Soggetto 1



Soggetto 2

ART. 84

28 x 22



Soggetto 1



Soggetto 2

ART. 91

28 x 34



Soggetto 1



Soggetto 2

ART. 83

33 x 27





Soggetto 1

ART. 119

30 x 58



Soggetto 1



Soggetto 2



Soggetto 1



Soggetto 2





Soggetto 1











ART. 121 43 × 53





Soggetto 3



Soggetto 2



Soggetto 4



30 x 40



Soggetto 1









32 x 32



Soggetto 1



Soggetto 2





Soggetto 1



Soggetto 2

ALNTIN

1034