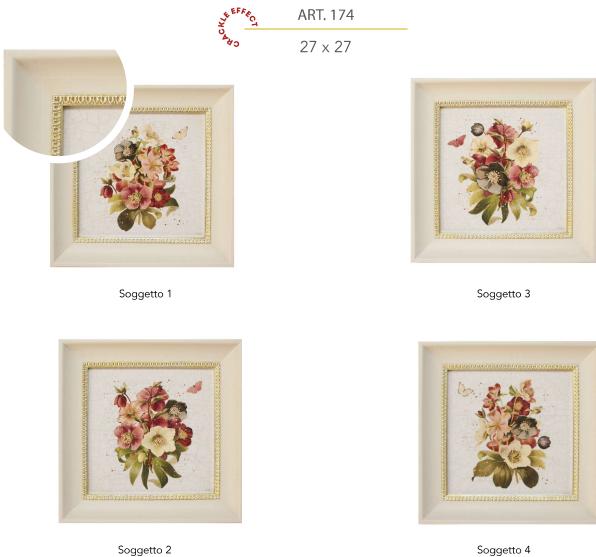

Soggetto 3

Soggetto 2

Soggetto 4

30 x 40

Soggetto 1

32 x 32

Soggetto 1

Soggetto 2