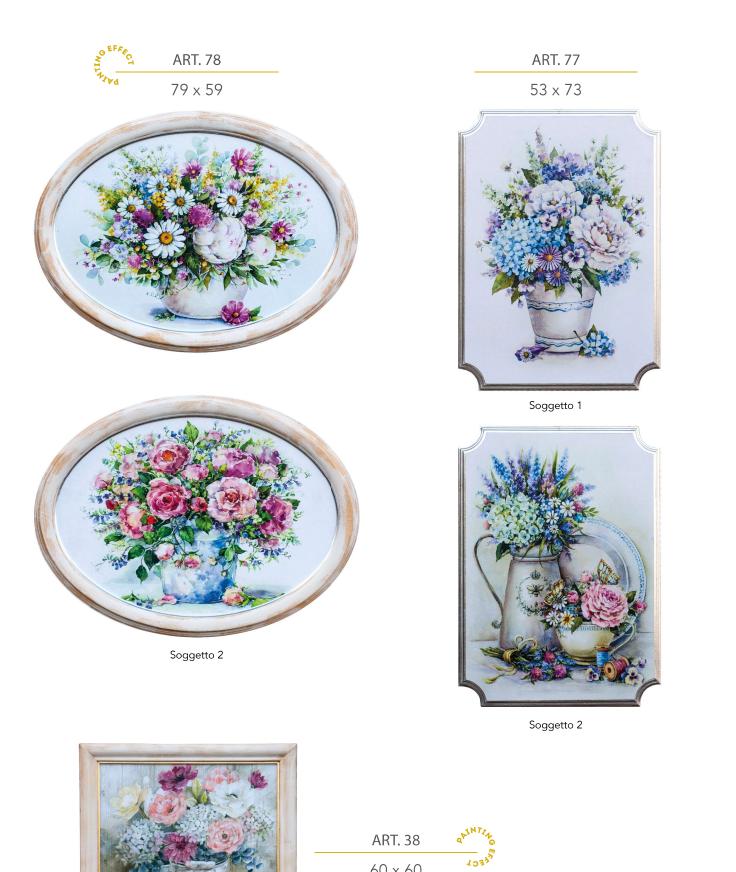

Soggetto 2







Soggetto 1







Soggetto 1



Soggetto 2



Soggetto 1



Soggetto 2



18 x 24





Soggetto 1

Soggetto 2



60 x 60





Soggetto 1



Soggetto 1







Soggetto 2







Soggetto 1



Soggetto 2





Soggetto 2









Soggetto 1







Soggetto 1



Soggetto 2





Soggetto 1



Soggetto 1





Soggetto 1









Soggetto 1





Soggetto 1

















Soggetto 1







Soggetto 1



Soggetto 2























| AR | T. | 90 |  |
|----|----|----|--|
|    |    |    |  |

28 x 34



Soggetto 1



Soggetto 2

ART. 87

32 x 26



ART. 82

28 x 22



Soggetto 1



Soggetto 2

ART. 84

28 x 22



Soggetto 1



Soggetto 2

ART. 91

28 x 34



Soggetto 1



Soggetto 2

ART. 83

33 x 27





Soggetto 1

ART. 119

30 x 58



Soggetto 1



Soggetto 2



Soggetto 1



Soggetto 2





Soggetto 1











ART. 121 43 × 53





Soggetto 3



Soggetto 2



Soggetto 4



30 x 40



Soggetto 1