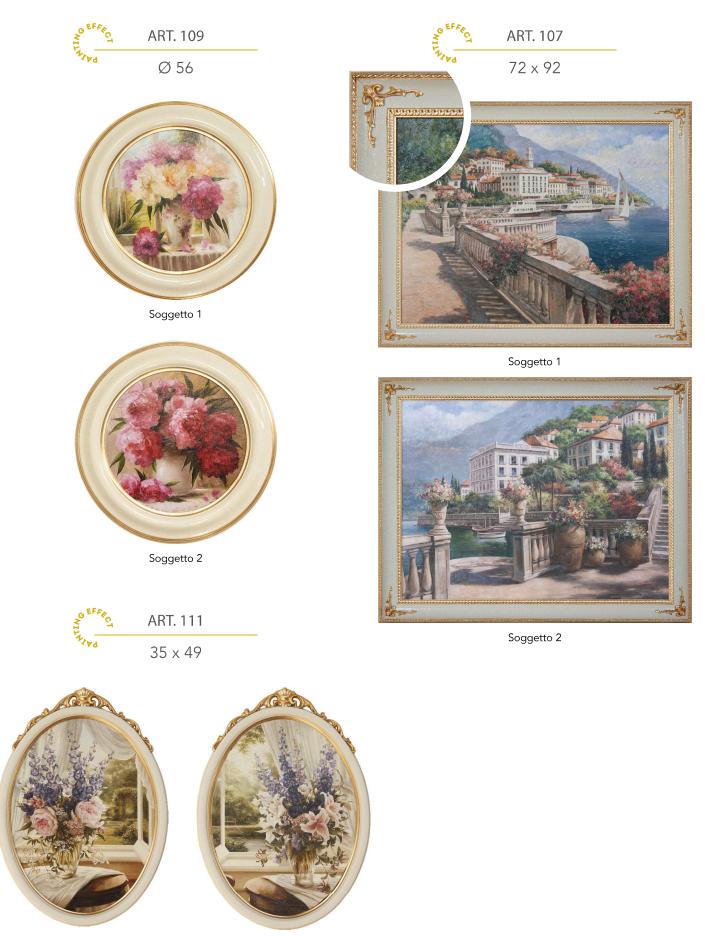

Soggetto 2







Soggetto 1







Soggetto 1



Soggetto 2



Soggetto 1



Soggetto 2



18 x 24





Soggetto 1

Soggetto 2



60 x 60





Soggetto 1



Soggetto 1







Soggetto 2







Soggetto 1



Soggetto 2





Soggetto 2









Soggetto 1







Soggetto 1



Soggetto 2





Soggetto 1



Soggetto 1





Soggetto 1









Soggetto 1





Soggetto 1

















Soggetto 1







Soggetto 1



Soggetto 2























| AR | T. | 90 |  |
|----|----|----|--|
|    |    |    |  |

28 x 34



Soggetto 1



Soggetto 2

ART. 87

32 x 26



ART. 82

28 x 22



Soggetto 1



Soggetto 2

ART. 84

28 x 22



Soggetto 1



Soggetto 2

ART. 91

28 x 34



Soggetto 1



Soggetto 2

ART. 83

33 x 27





Soggetto 1

ART. 119

30 x 58



Soggetto 1



Soggetto 2



Soggetto 1



Soggetto 2





Soggetto 1











ART. 121 43 × 53





Soggetto 3



Soggetto 2



Soggetto 4



30 x 40



Soggetto 1









32 x 32



Soggetto 1



Soggetto 2





Soggetto 1



Soggetto 2

ALNTIN

1034







Soggetto 1







Soggetto 1





Soggetto 1





Soggetto 3

ART. 122

24 x 24



Soggetto 1



ART. 130

24 x 24



Soggetto 1





Soggetto 2

ART. 141

29 x 29



Soggetto 1





Soggetto 2





Soggetto 1











Soggetto 1





Soggetto 1



Soggetto 2



Soggetto 4

| А | R | T. | 1 | 53 |
|---|---|----|---|----|
|   |   |    |   |    |

20 x 20





Soggetto 2





Ø 20



Soggetto 1





Soggetto 1





Soggetto 3



Soggetto 2

ART. 165

92 x 182

### **DECORATED MIRROR**



ART. 167