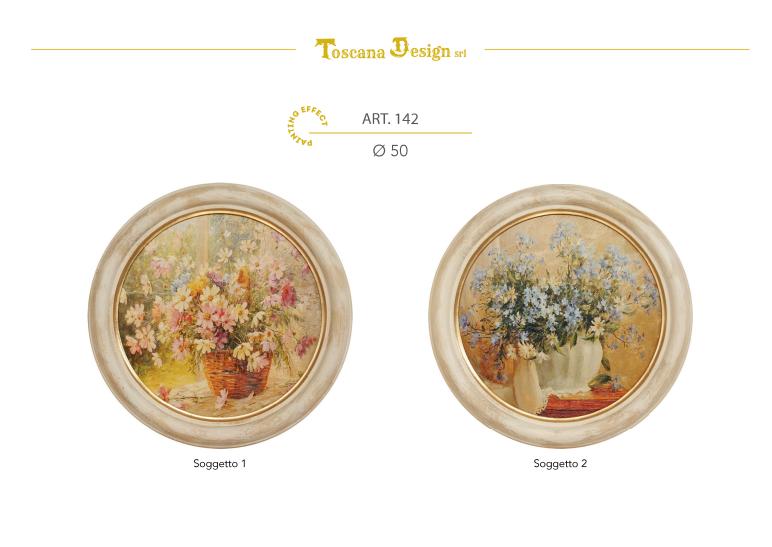

ART. 122

24 x 24

Soggetto 1

ART. 130

24 x 24

Soggetto 1

Soggetto 2

ART. 141