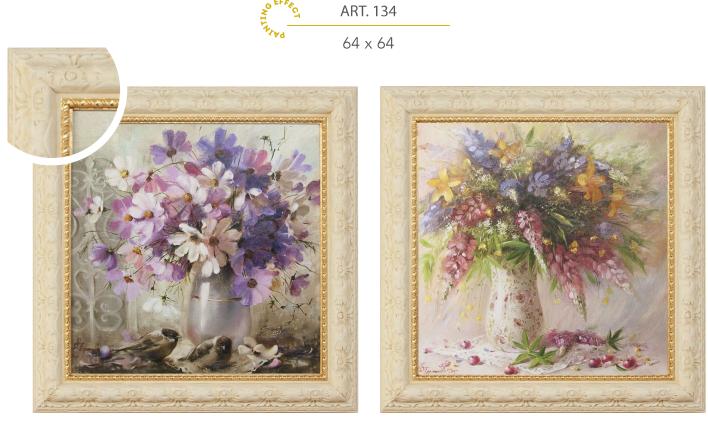

29 x 29

Soggetto 1

Soggetto 2

Soggetto 1

Soggetto 1

Soggetto 1

Soggetto 2

Soggetto 4