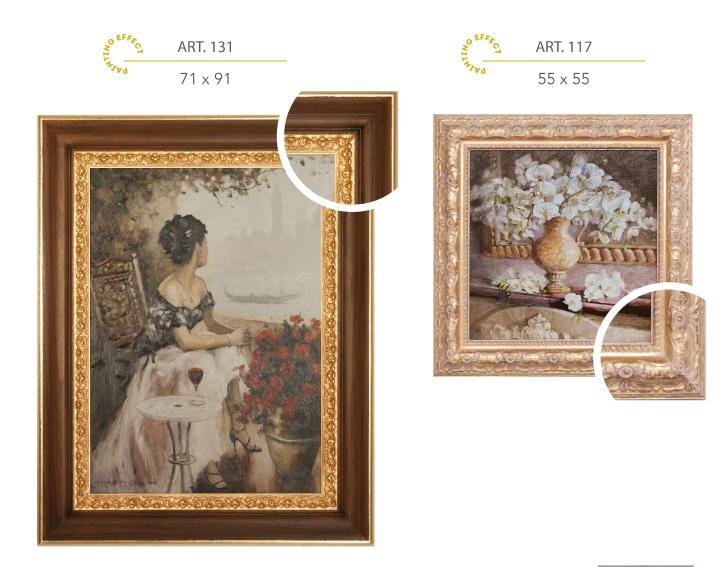

Soggetto 1



Soggetto 2



Soggetto 1



Soggetto 2



18 x 24





Soggetto 1

Soggetto 2



60 x 60





Soggetto 1



Soggetto 1







Soggetto 2







Soggetto 1



Soggetto 2





Soggetto 2









Soggetto 1







Soggetto 1



Soggetto 2





Soggetto 1



Soggetto 1





Soggetto 1









Soggetto 1





Soggetto 1

















Soggetto 1







Soggetto 1



Soggetto 2























| AR | T. | 90 |  |
|----|----|----|--|
|    |    |    |  |

28 x 34



Soggetto 1



Soggetto 2

ART. 87

32 x 26



ART. 82

28 x 22



Soggetto 1



Soggetto 2

ART. 84

28 x 22



Soggetto 1



Soggetto 2

ART. 91

28 x 34



Soggetto 1



Soggetto 2

ART. 83

33 x 27





Soggetto 1

ART. 119

30 x 58



Soggetto 1



Soggetto 2



Soggetto 1



Soggetto 2





Soggetto 1











ART. 121 43 × 53





Soggetto 3



Soggetto 2



Soggetto 4



30 x 40



Soggetto 1









32 x 32



Soggetto 1



Soggetto 2





Soggetto 1



Soggetto 2

ALNTIN

1034







Soggetto 1







Soggetto 1





Soggetto 1





Soggetto 3

ART. 122

24 x 24



Soggetto 1



ART. 130

24 x 24



Soggetto 1





Soggetto 2

ART. 141

29 x 29



Soggetto 1





Soggetto 2





Soggetto 1











Soggetto 1





Soggetto 1



Soggetto 2



Soggetto 4

| А | R | T. | 1 | 53 |
|---|---|----|---|----|
|   |   |    |   |    |

20 x 20





Soggetto 2





Ø 20



Soggetto 1





Soggetto 1





Soggetto 3



Soggetto 2

ART. 165

92 x 182

### **DECORATED MIRROR**



ART. 167

42 x 74







Soggetto 1







ART. 190

11 x 14



Soggetto 1











Soggetto 1







Soggetto 1