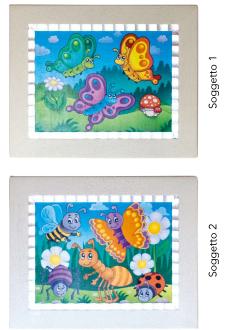

Soggetto 2

Soggetto 1

Soggetto 1

Soggetto 2

Soggetto 1

Soggetto 2

18 x 24

Soggetto 1