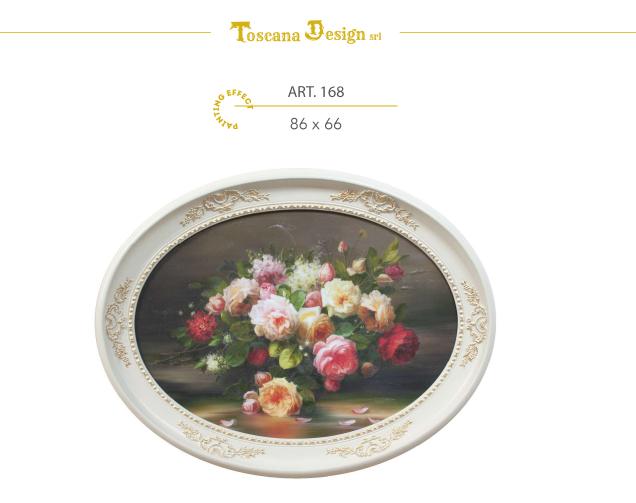

ART. 119

30 x 58



Soggetto 1



Soggetto 2



Soggetto 1



Soggetto 2





Soggetto 1











ART. 121 43 × 53





Soggetto 3



Soggetto 2



Soggetto 4



30 x 40



Soggetto 1









32 x 32



Soggetto 1



Soggetto 2





Soggetto 1



Soggetto 2

ALNTIN

1034







Soggetto 1







Soggetto 1





Soggetto 1





Soggetto 3

ART. 122

24 x 24



Soggetto 1



ART. 130

24 x 24



Soggetto 1





Soggetto 2

ART. 141

29 x 29



Soggetto 1





Soggetto 2





Soggetto 1











Soggetto 1





Soggetto 1



Soggetto 2



Soggetto 4

| А | R | T. | 1 | 53 |
|---|---|----|---|----|
|   |   |    |   |    |

20 x 20





Soggetto 2





Ø 20



Soggetto 1





Soggetto 1





Soggetto 3



Soggetto 2

ART. 165

92 x 182

### **DECORATED MIRROR**



ART. 167

42 x 74







Soggetto 1







ART. 190

11 x 14



Soggetto 1











Soggetto 1







Soggetto 1





ART. 186 20 x 25



Soggetto 1





Soggetto 2



Soggetto 1

















ART. 218



Soggetto 1

ART. 221





Soggetto 2



Soggetto 1

Soggetto 1











Soggetto 1



Soggetto 2

ART. 198

Ø 35

Vd









Soggetto 1







Soggetto 1

Soggetto 2





Soggetto 1

#### ART. 204

23 x 53



Soggetto 1



Soggetto 2





Soggetto 1



Soggetto 2





Soggetto 1



Soggetto 2



Soggetto 3





**Toscana Design srl** Via Case sparse 9/2 - 52018 Castel San Niccolòi (Ar) - Italy Tel. +39 0575 550692 info@toscana-design.com

WWW.TOSCANA-DESIGN.COM

**Toscana Design srl** Via Case sparse 9/2 - 52018 Castel San Niccolò (Ar) - Italy Tel. +39 0575 550692 info@toscana-design.com

WWW.TOSCANA-DE