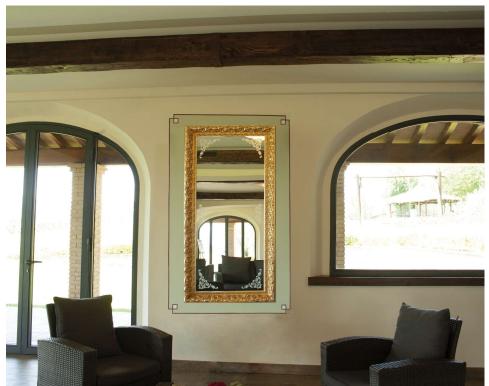

ART. 165

92 x 182

### **DECORATED MIRROR**

ART. 167

42 x 74

Soggetto 1

ART. 190

11 x 14

Soggetto 1

Soggetto 1