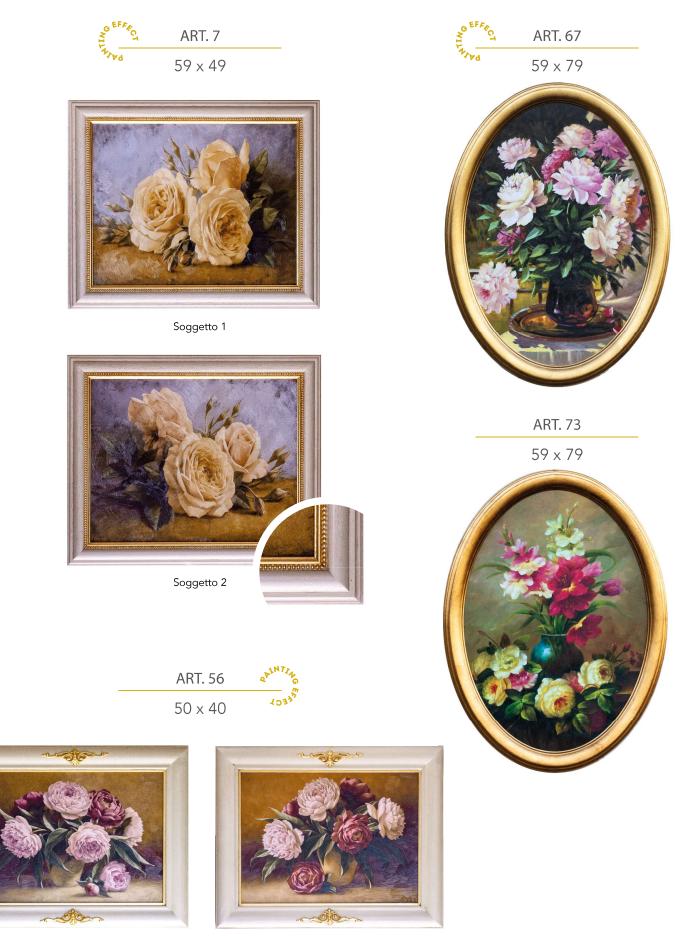

Soggetto 2

Soggetto 1

Soggetto 1

Soggetto 2

Soggetto 1

Soggetto 2

18 x 24

Soggetto 1

Soggetto 2

60 x 60

Soggetto 1

Soggetto 1

Soggetto 2

Soggetto 1

Soggetto 2

Soggetto 2

Soggetto 1

Soggetto 1

Soggetto 2

Soggetto 1

Soggetto 1

Soggetto 1

Soggetto 1

Soggetto 1