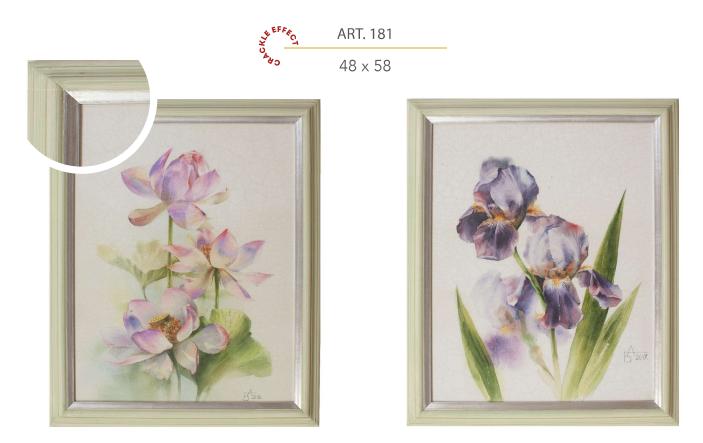

o 2



Soggetto 4



30 x 40



Soggetto 1









32 x 32



Soggetto 1



Soggetto 2





Soggetto 1



Soggetto 2

ALNTIN

1034







Soggetto 1







Soggetto 1





Soggetto 1





Soggetto 3

ART. 122

24 x 24



Soggetto 1



ART. 130

24 x 24



Soggetto 1





Soggetto 2

ART. 141

29 x 29



Soggetto 1





Soggetto 2





Soggetto 1











Soggetto 1





Soggetto 1



Soggetto 2



Soggetto 4

| А | R | T. | 1 | 53 |
|---|---|----|---|----|
|   |   |    |   |    |

20 x 20





Soggetto 2





Ø 20



Soggetto 1





Soggetto 1





Soggetto 3



Soggetto 2

ART. 165

92 x 182

### **DECORATED MIRROR**



ART. 167

42 x 74







Soggetto 1







ART. 190

11 x 14



Soggetto 1











Soggetto 1







Soggetto 1





ART. 186 20 x 25



Soggetto 1





Soggetto 2



Soggetto 1

















ART. 218



Soggetto 1

ART. 221





Soggetto 2



Soggetto 1

Soggetto 1











Soggetto 1



Soggetto 2

ART. 198

Ø 35

Vd









Soggetto 1







Soggetto 1

Soggetto 2





Soggetto 1

#### ART. 204

23 x 53



Soggetto 1



Soggetto 2





Soggetto 1



Soggetto 2





Soggetto 1



Soggetto 2



Soggetto 3





**Toscana Design srl** Via Case sparse 9/2 - 52018 Castel San Niccolòi (Ar) - Italy Tel. +39 0575 550692 info@toscana-design.com

WWW.TOSCANA-DESIGN.COM

**Toscana Design srl** Via Case sparse 9/2 - 52018 Castel San Niccolò (Ar) - Italy Tel. +39 0575 550692 info@toscana-design.com

WWW.TOSCANA-DESIGN.COM