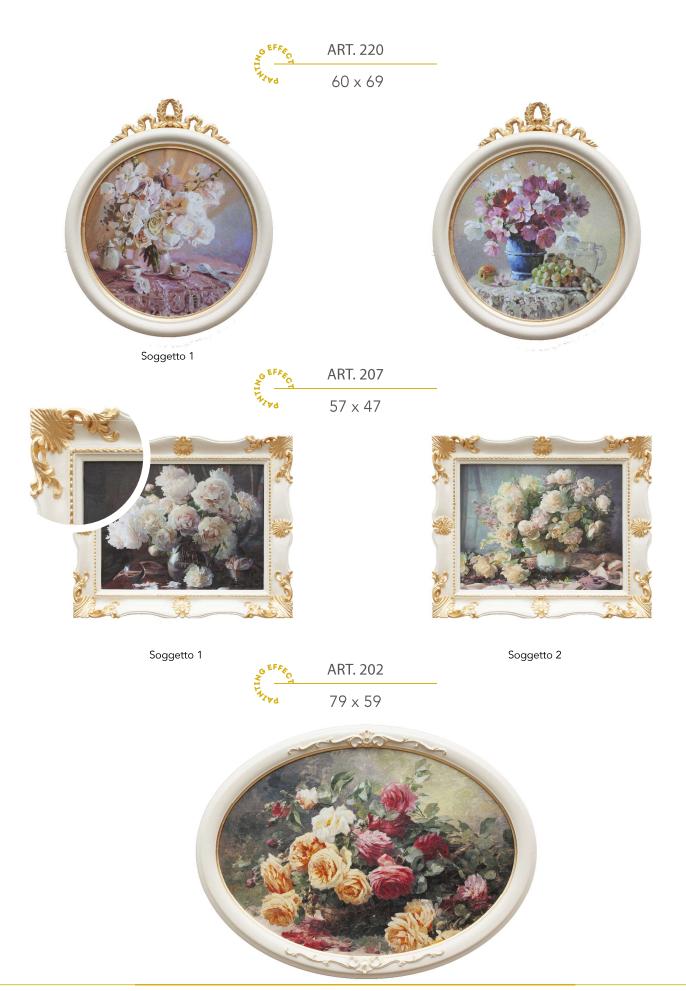

x 40



Soggetto 1









32 x 32



Soggetto 1



Soggetto 2





Soggetto 1



Soggetto 2

ALNTIN

1034







Soggetto 1







Soggetto 1





Soggetto 1





Soggetto 3

ART. 122

24 x 24



Soggetto 1



ART. 130

24 x 24



Soggetto 1





Soggetto 2

ART. 141

29 x 29



Soggetto 1





Soggetto 2





Soggetto 1











Soggetto 1





Soggetto 1



Soggetto 2



Soggetto 4

| А | R | T. | 1 | 53 |
|---|---|----|---|----|
|   |   |    |   |    |

20 x 20





Soggetto 2





Ø 20



Soggetto 1





Soggetto 1





Soggetto 3



Soggetto 2

ART. 165

92 x 182

### **DECORATED MIRROR**



ART. 167

42 x 74







Soggetto 1







ART. 190

11 x 14



Soggetto 1











Soggetto 1







Soggetto 1





ART. 186 20 x 25



Soggetto 1





Soggetto 2



Soggetto 1

















ART. 218



Soggetto 1

ART. 221





Soggetto 2



Soggetto 1

Soggetto 1











Soggetto 1



Soggetto 2

ART. 198

Ø 35

Vd









Soggetto 1







Soggetto 1

Soggetto 2





Soggetto 1

#### ART. 204

23 x 53



Soggetto 1



Soggetto 2





Soggetto 1



Soggetto 2





Soggetto 1



Soggetto 2



Soggetto 3





**Toscana Design srl** Via Case sparse 9/2 - 52018 Castel San Niccolòi (Ar) - Italy Tel. +39 0575 550692 info@toscana-design.com

WWW.TOSCANA-DESIGN.COM

**Toscana Design srl** Via Case sparse 9/2 - 52018 Castel San Niccolò (Ar) - Italy Tel. +39 0575 550692 info@toscana-design.com

WWW.TOSCANA-DESIGN.COM