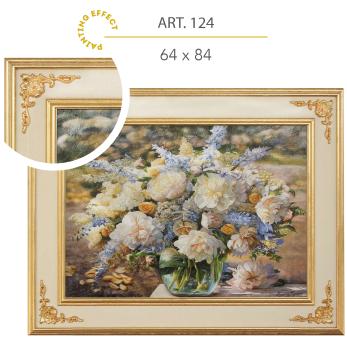

Soggetto 2







Soggetto 1







Soggetto 1



Soggetto 2



Soggetto 1



Soggetto 2



18 x 24





Soggetto 1

Soggetto 2



60 x 60





Soggetto 1



Soggetto 1







Soggetto 2







Soggetto 1



Soggetto 2





Soggetto 2









Soggetto 1







Soggetto 1



Soggetto 2





Soggetto 1



Soggetto 1





Soggetto 1









Soggetto 1





Soggetto 1

















Soggetto 1







Soggetto 1



Soggetto 2























| AR | T. | 90 |  |
|----|----|----|--|
|    |    |    |  |

28 x 34



Soggetto 1



Soggetto 2

ART. 87

32 x 26



ART. 82

28 x 22



Soggetto 1



Soggetto 2

ART. 84

28 x 22



Soggetto 1



Soggetto 2

ART. 91

28 x 34



Soggetto 1



Soggetto 2

ART. 83

33 x 27





Soggetto 1

ART. 119

30 x 58



Soggetto 1



Soggetto 2



Soggetto 1



Soggetto 2





Soggetto 1











ART. 121 43 × 53





Soggetto 3



Soggetto 2



Soggetto 4



30 x 40



Soggetto 1









32 x 32



Soggetto 1



Soggetto 2





Soggetto 1



Soggetto 2

ALNTIN

1034







Soggetto 1







Soggetto 1





Soggetto 1





Soggetto 3

ART. 122

24 x 24



Soggetto 1



ART. 130

24 x 24



Soggetto 1





Soggetto 2

ART. 141

29 x 29



Soggetto 1





Soggetto 2





Soggetto 1











Soggetto 1





Soggetto 1



Soggetto 2



Soggetto 4

| А | R | T. | 1 | 53 |
|---|---|----|---|----|
|   |   |    |   |    |

20 x 20





Soggetto 2





Ø 20



Soggetto 1





Soggetto 1





Soggetto 3



Soggetto 2

ART. 165

92 x 182

### **DECORATED MIRROR**



ART. 167

42 x 74







Soggetto 1







ART. 190

11 x 14



Soggett