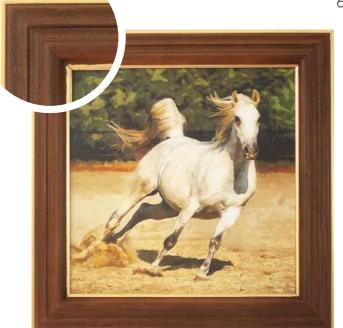

| AR | T. | 90 |  |
|----|----|----|--|
|    |    |    |  |

28 x 34



Soggetto 1



Soggetto 2

ART. 87

32 x 26



ART. 82

28 x 22



Soggetto 1



Soggetto 2

ART. 84

28 x 22



Soggetto 1



Soggetto 2

ART. 91

28 x 34



Soggetto 1



Soggetto 2

ART. 83

33 x 27





Soggetto 1

ART. 119

30 x 58



Soggetto 1



Soggetto 2



Soggetto 1



Soggetto 2





Soggetto 1











ART. 121 43 × 53





Soggetto 3



Soggetto 2



Soggetto 4



30 x 40



Soggetto 1









32 x 32



Soggetto 1



Soggetto 2





Soggetto 1



Soggetto 2

ALNTIN

1034







Soggetto 1







Soggetto 1





Soggetto 1





Soggetto 3

ART. 122

24 x 24



Soggetto 1



ART. 130

24 x 24



Soggetto 1





Soggetto 2

ART. 141

29 x 29



Soggetto 1





Soggetto 2





Soggetto 1











Soggetto 1





Soggetto 1



Soggetto 2



Soggetto 4

| А | R | T. | 1 | 53 |
|---|---|----|---|----|
|   |   |    |   |    |

20 x 20





Soggetto 2





Ø 20



Soggetto 1





Soggetto 1





Soggetto 3



Soggetto 2

ART. 165

92 x 182

### **DECORATED MIRROR**



ART. 167

42 x 74







Soggetto 1







ART. 190

11 x 14



Soggetto 1











Soggetto 1







Soggetto 1





ART. 186 20 x 25



Soggetto 1





Soggetto 2



Soggetto 1

















ART. 218



Soggetto 1

ART. 221





Soggetto 2



Soggetto 1

Soggetto 1











Soggetto 1



Soggetto 2

ART. 198

Ø 35

Vd









Soggetto 1







Soggetto 1

Soggetto 2





Soggetto 1

#### ART. 204

23 x 53



Soggetto 1



Soggetto 2





Soggetto 1



Soggetto 2





Soggetto 1



Soggetto 2



Soggetto 3