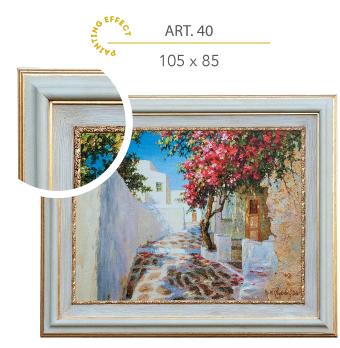

Soggetto 3

Soggetto 2

Soggetto 4

30 x 40

Soggetto 1

32 x 32

Soggetto 1

Soggetto 2