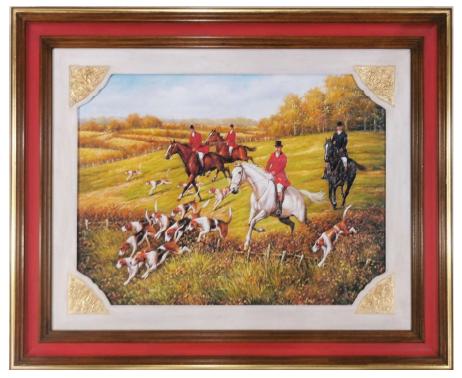

Soggetto 2

Soggetto 1

Soggetto 1

Soggetto 2

Soggetto 1

Soggetto 2

18 x 24

Soggetto 1

Soggetto 2

60 x 60

Soggetto 1

Soggetto 1

Soggetto 2

Soggetto 1

Soggetto 2

Soggetto 2

Soggetto 1

Soggetto 1

Soggetto 2

Soggetto 1

Soggetto 1

Soggetto 1

Soggetto 1

Soggetto 1