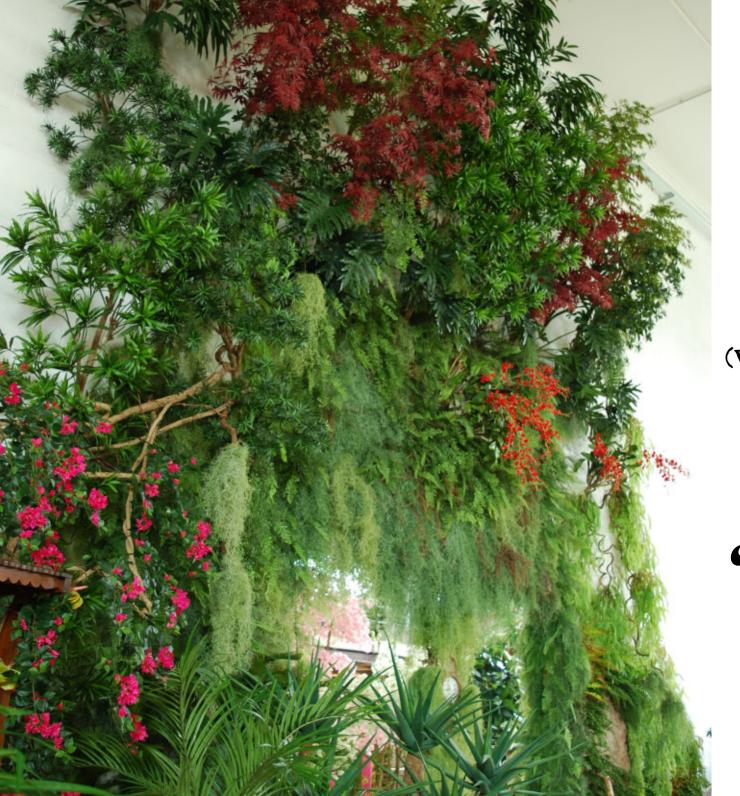

## (WITH NATURAL TRUNKS)

66

And into the forest
I go, to lose my mind
and find my soul

John Muir

Not only Vertical Gardens by

ila are a revolution in the world
of design, they actually are a
revolution in the idea of space
itself. Following this goal, ila
most ambitious project in the reconceptualization of the spaces
and moments of our daily lives
is the development of Vertical
Forest by ila.

In this incredible work of Art, our trademark Seminatural Trees are installed directly on the wall to give the feeling of an actual climbing natural forest.

The result is an absolutely breathtaking view of various types of Forest, as well as a new vantage point to admire the astounding reality of our faithful reproductions of Nature.

Never before the powerful sublimity of the natural creation has been expressed with such clarity of vision and expressive force.