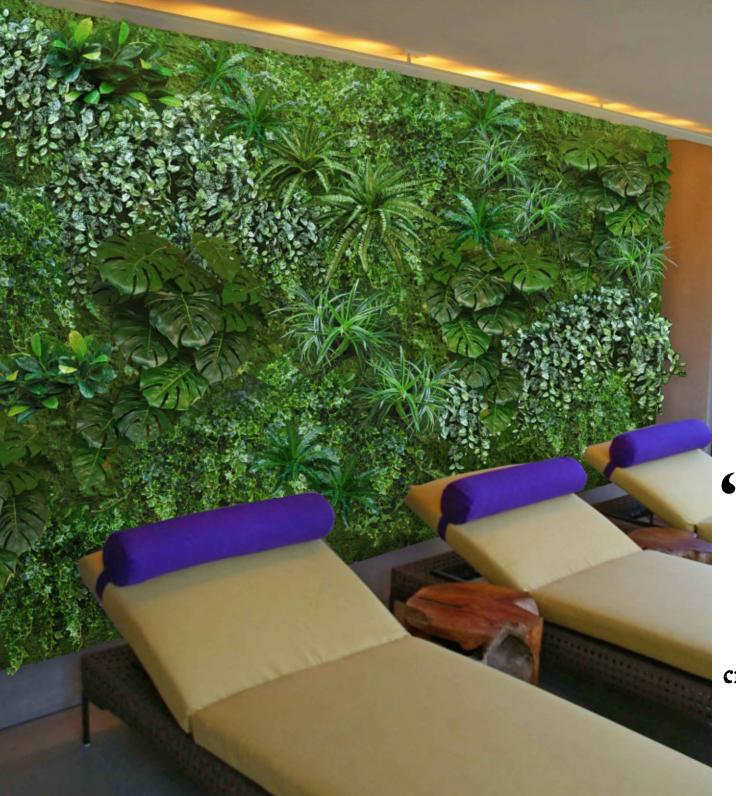

Green Stream by **ila** is the perfect feature to create a peaceful, relaxing atmosphere in your spas and offices, and to ease our minds – always too much busy in the modern world.

So the universe is constantly moving in the direction of higher evolutionary impulses, creativity, abstraction, and meaning.