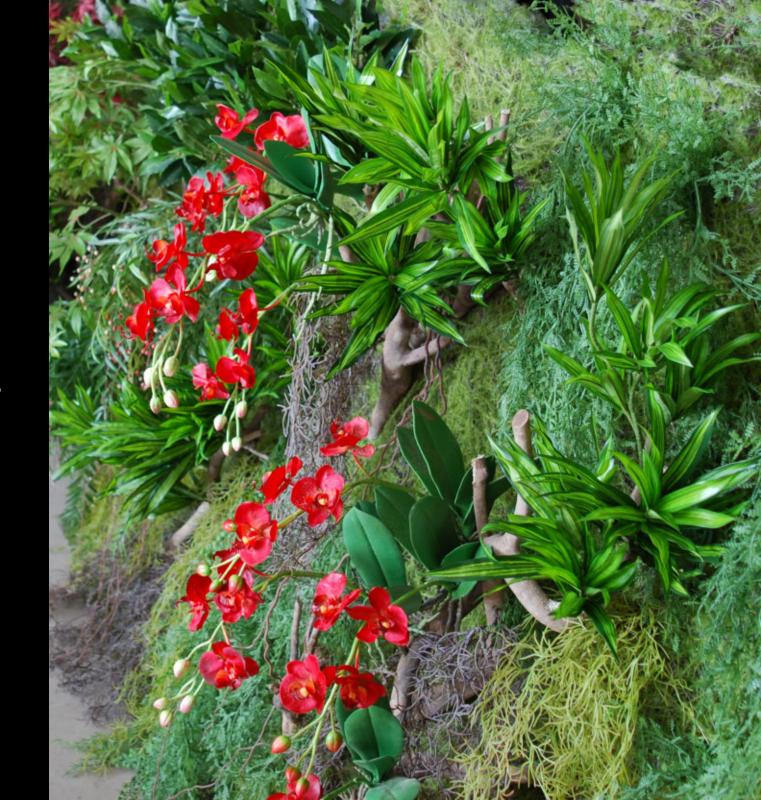

## Dancing Forest

(WITH NATURAL TRUNKS)

"

The happiest man is he who learns from Nature the lesson of worship

Ralph Waldo Emerson

Bulkiness, substance, gloom, mystery; an uncanny and fascinating Vertical Garden.
100% Natural Trunks convey to Dancing Forest by ila a unique look, which cannot be found anywhere else in the world.

With Vertical Garden Dancing
Forest by **ila** the room ceases to
be a living space. It becomes a
moment of bliss and meditation;
relaxation and forgetfulness of
self. A place to look at Nature as
a mirror.