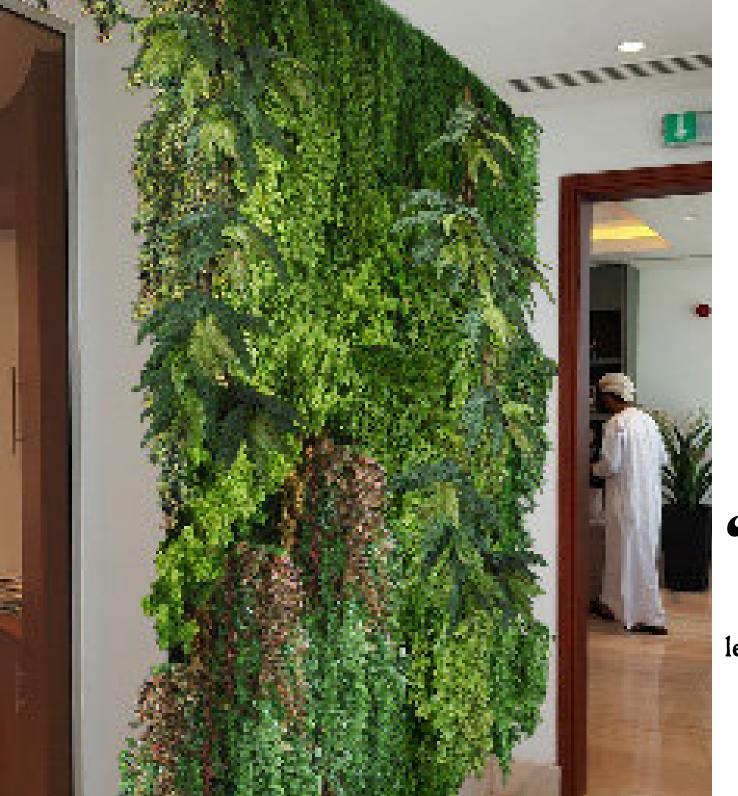

## (WITH NATURAL TRUNKS)

66

And into the forest
I go, to lose my mind
and find my soul

John Muir

Not only Vertical Gardens by

ila are a revolution in the world
of design, they actually are a
revolution in the idea of space
itself. Following this goal, ila
most ambitious project in the reconceptualization of the spaces
and moments of our daily lives
is the development of Vertical
Forest by ila.

In this incredible work of Art, our trademark Seminatural Trees are installed directly on the wall to give the feeling of an actual climbing natural forest.

The result is an absolutely breathtaking view of various types of Forest, as well as a new vantage point to admire the astounding reality of our faithful reproductions of Nature.