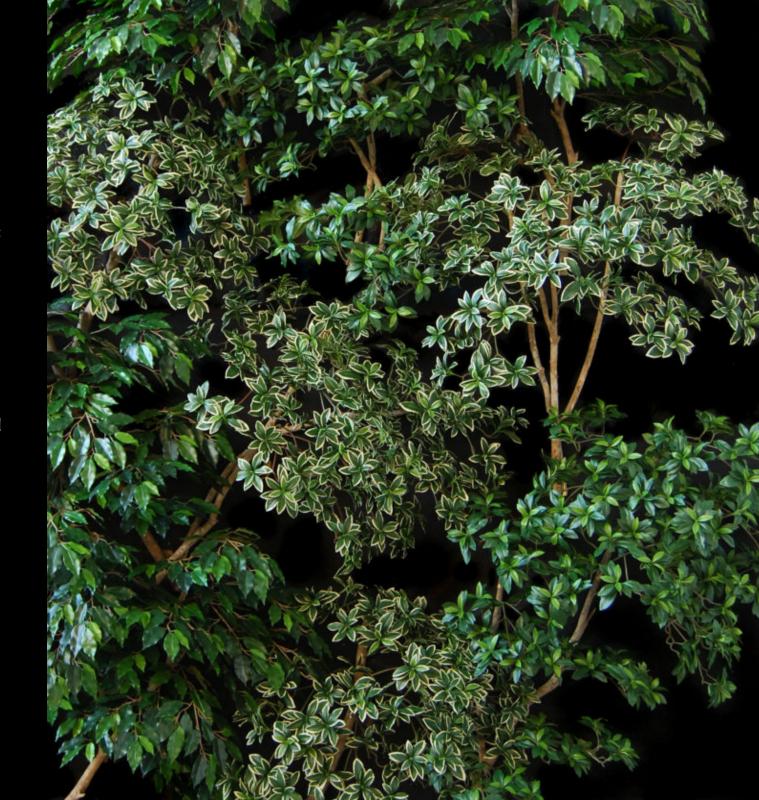

- 燚 Moss Mix
- Green Stream
- **Evolution**
- **Stylish**
- N Forest
- Dancing Forest
- Plein Air (uvr)
- Lichen (uvr & fr.)

ila "essences" – an ever-changing collection, constantly updated with new exciting products – are like nuances on a huge canvas on which our artists create their breathtaking compositions.

ila's portraits of Nature are "painted" with an infinite and inexhaustible colour-palette. It is, in fact, the material itself of Nature which provides the base and the initial instinct that is palpable behind every creation by ila.

Taking unbound, limitless Nature as its mirror, ila's collection of Vertical Garden items and "essences" is actually an evergrowing, always updated collection, constantly improved by our Research team.