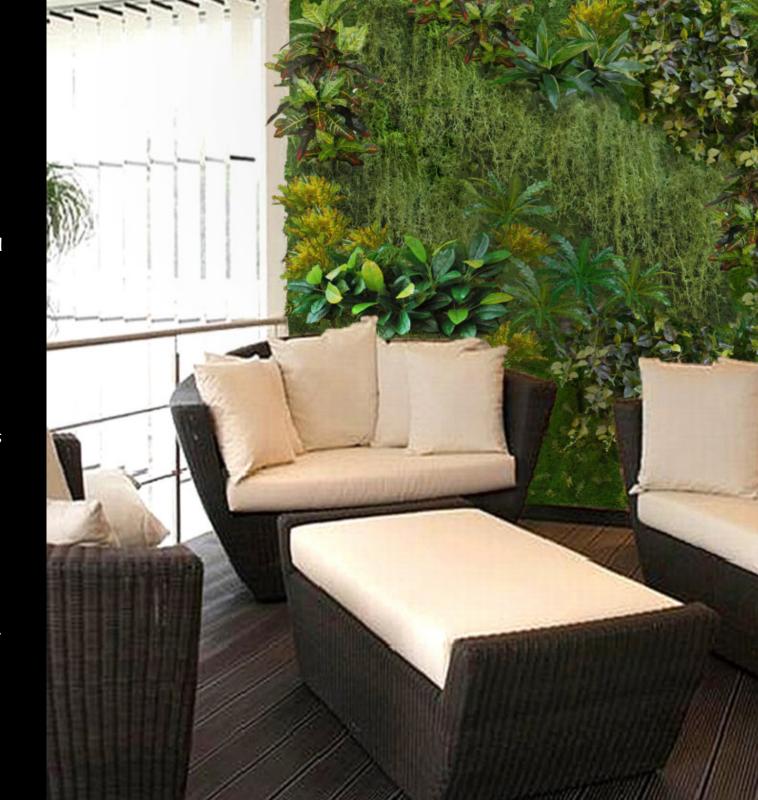

So each Vertical Garden by

ila is a unique piece; colours,
shapes and light and shadow
plays can be freely exploited by
our Designers to enhance the
beauty and harmony of the space
around us.

Every something is an echo of nothing

John Cage

Capturing the complex simplicity of our simple reality is the main feat behind the creation of Moss Mix by ila.

Space is conceived not so much as an emptiness to fill, rather as a stage in which only one or two essences are free to dance and develop, as they are exhibited under different viewpoints to the audience.

The still, plain elegance of Moss Mix by **ila** makes it perfect for small compositions which will give a green, fresh touch to your rooms, always being in perfect harmony with their surroundings.

Come forth into the light of things, let Nature be your teacher.