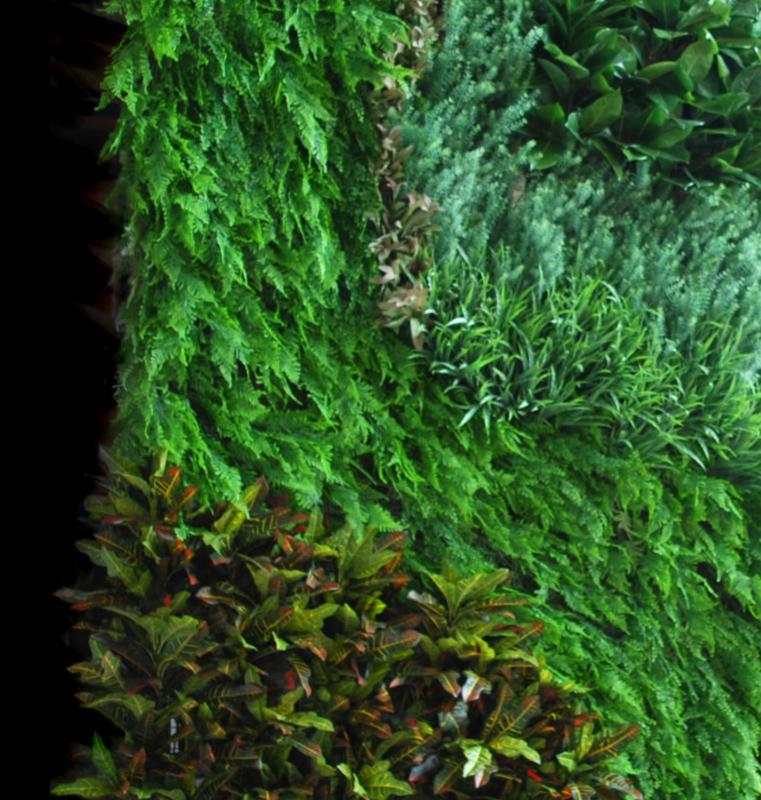

William Wordsworth

The sweet natural silence can naturally be experienced only by an ear and eye finely attuned to the sounds and sights of Nature.

Green Stream by **ila** is our latest attempt to create a poem with the language of Nature that evokes those calm, soothing sensations that only the various hues of green can elicit in the heart of Man.

Green Stream by **ila** is the perfect feature to create a peaceful, relaxing atmosphere in your spas and offices, and to ease our minds – always too much busy in the modern world.

So the universe is constantly moving in the direction of higher evolutionary impulses, creativity, abstraction, and meaning.