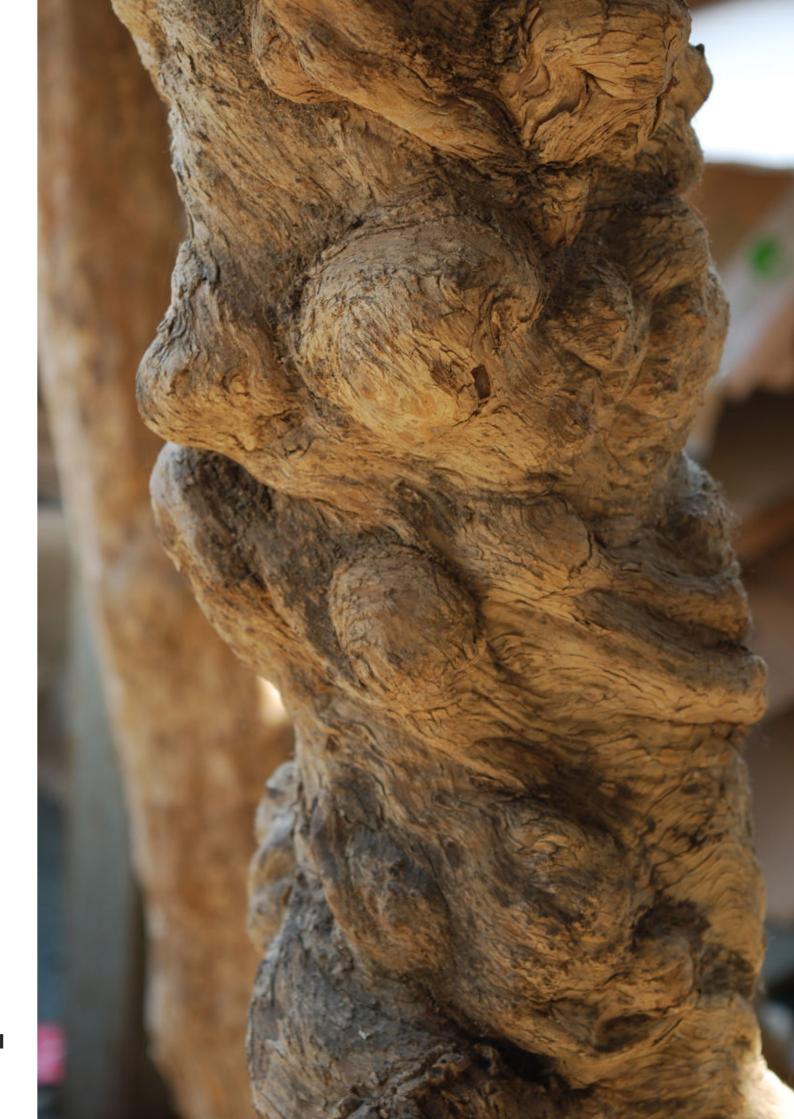

# Special Creations

the Formula of Elegance and Style

Special Ficus "Timeless"
Tree, overview and detail
of the gnarly trunk