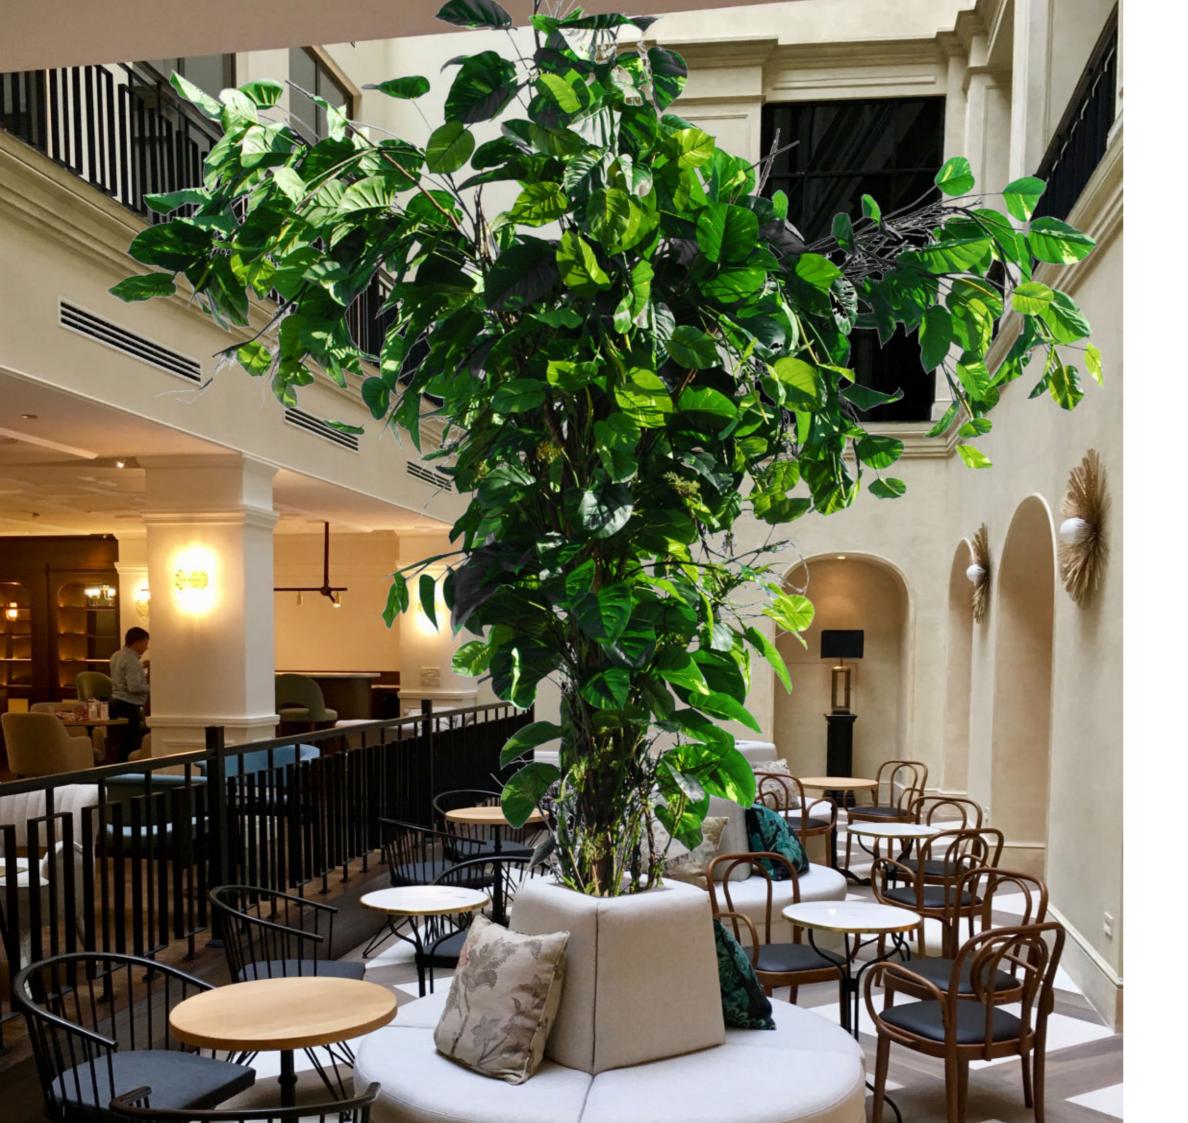

# aisible

Special white Cherry Blossom "Parasol" Tree

Pothos Tropical Tree. Overview. and details

A unique 12 meters long Sakura Cherry Tree

Special Golden Zen Ginkgo, overview and close up of the leaves

Genuine Italian Design