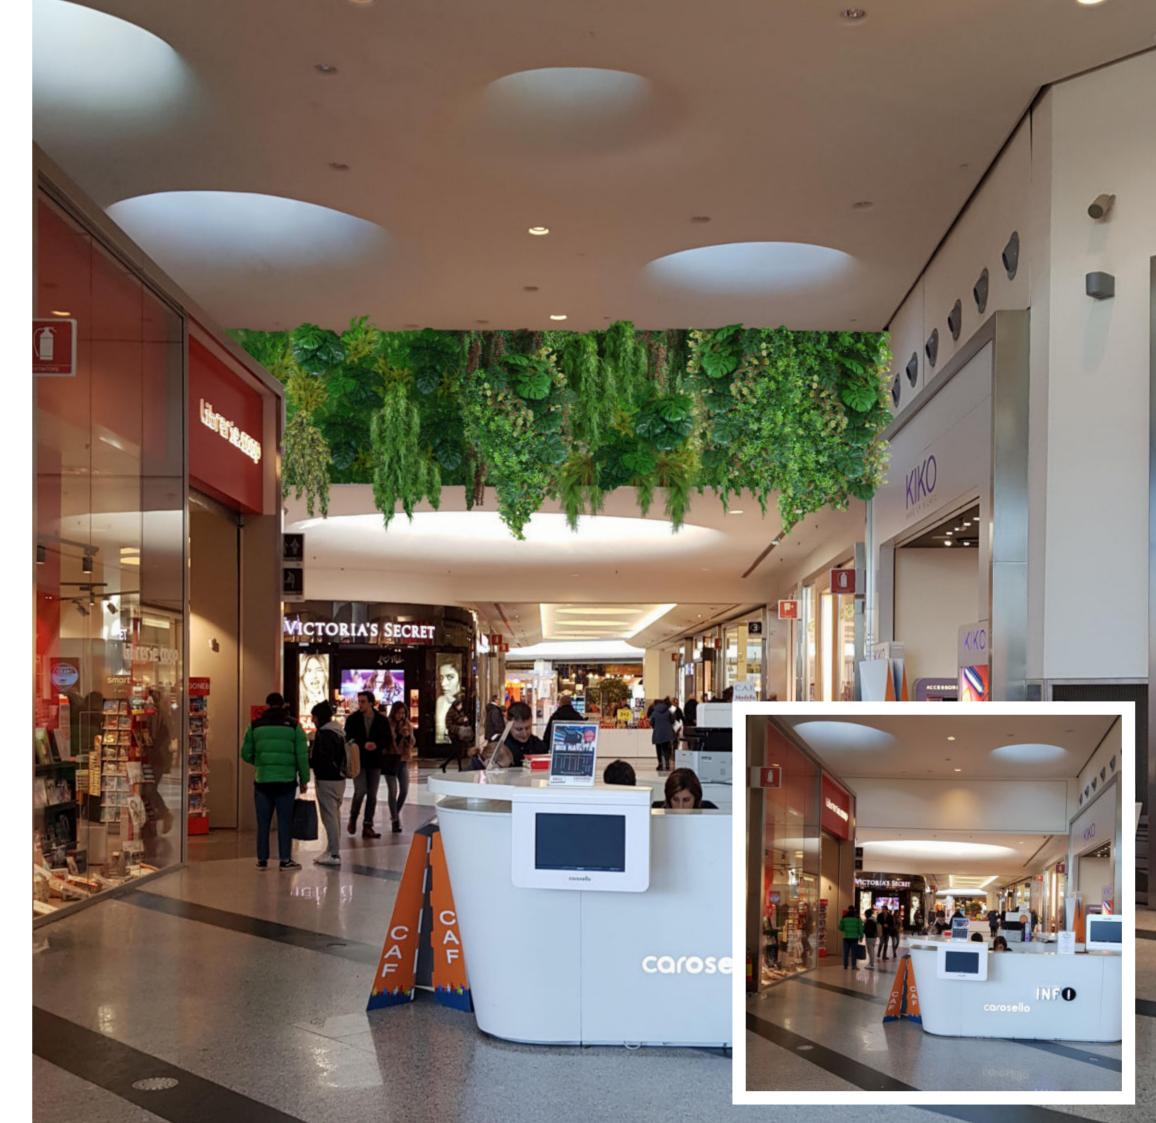

# Vertical Gardens

ila's portraits of Nature

Vertical Gardens "Stylish"

Vertical Garden "Evolution", details.

Vertical Garden "Green Stream" (before and after)

Before

Visualization

Vertical Garden "Moss Mix Echeveria"

Vertical Garden "Green Stream"

Artificial Lichen, close up