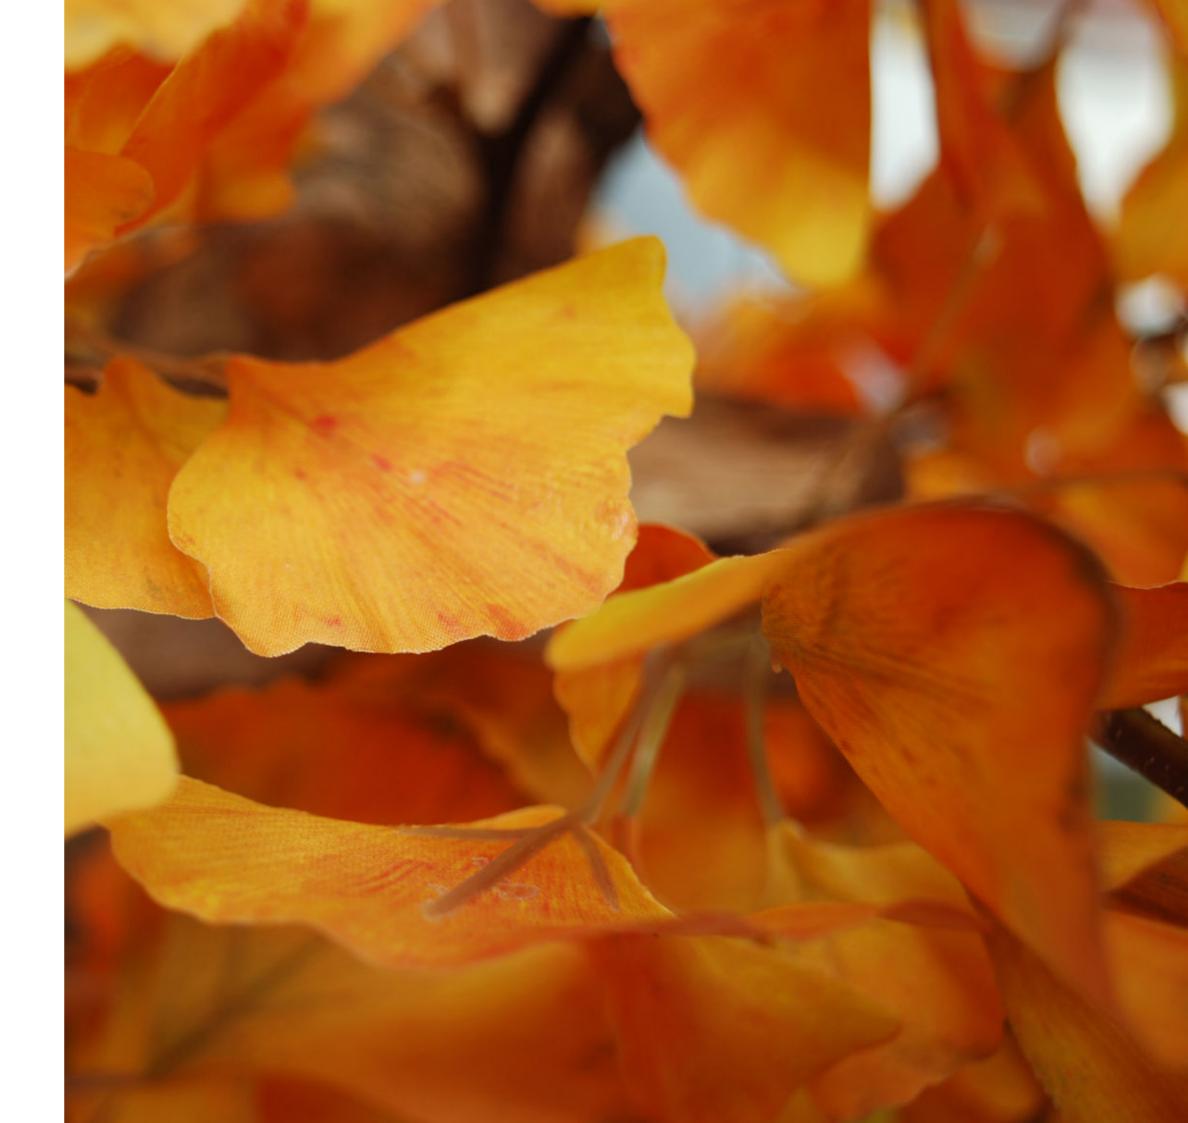

# aisible

Special white Cherry Blossom "Parasol" Tree

Pothos Tropical Tree. Overview. and details

A unique 12 meters long Sakura Cherry Tree

Special Golden Zen Ginkgo, overview and close up of the leaves

Genuine Italian Design