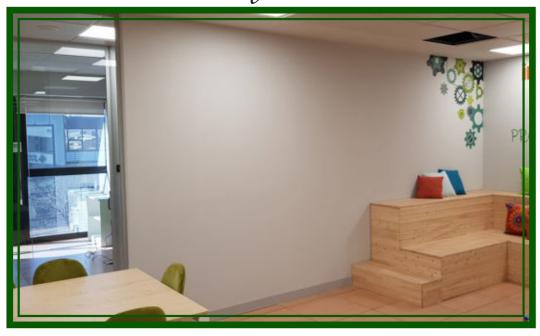

# Vertical Gardens

ila's portraits of Nature

Vertical Gardens "Stylish"

Vertical Garden "Evolution", details.

Vertical Garden "Green Stream" (before and after)

Before

Visualization

Vertical Garden "Moss Mix Echeveria"

Vertical Garden "Green Stream"

Artificial Lichen, close up