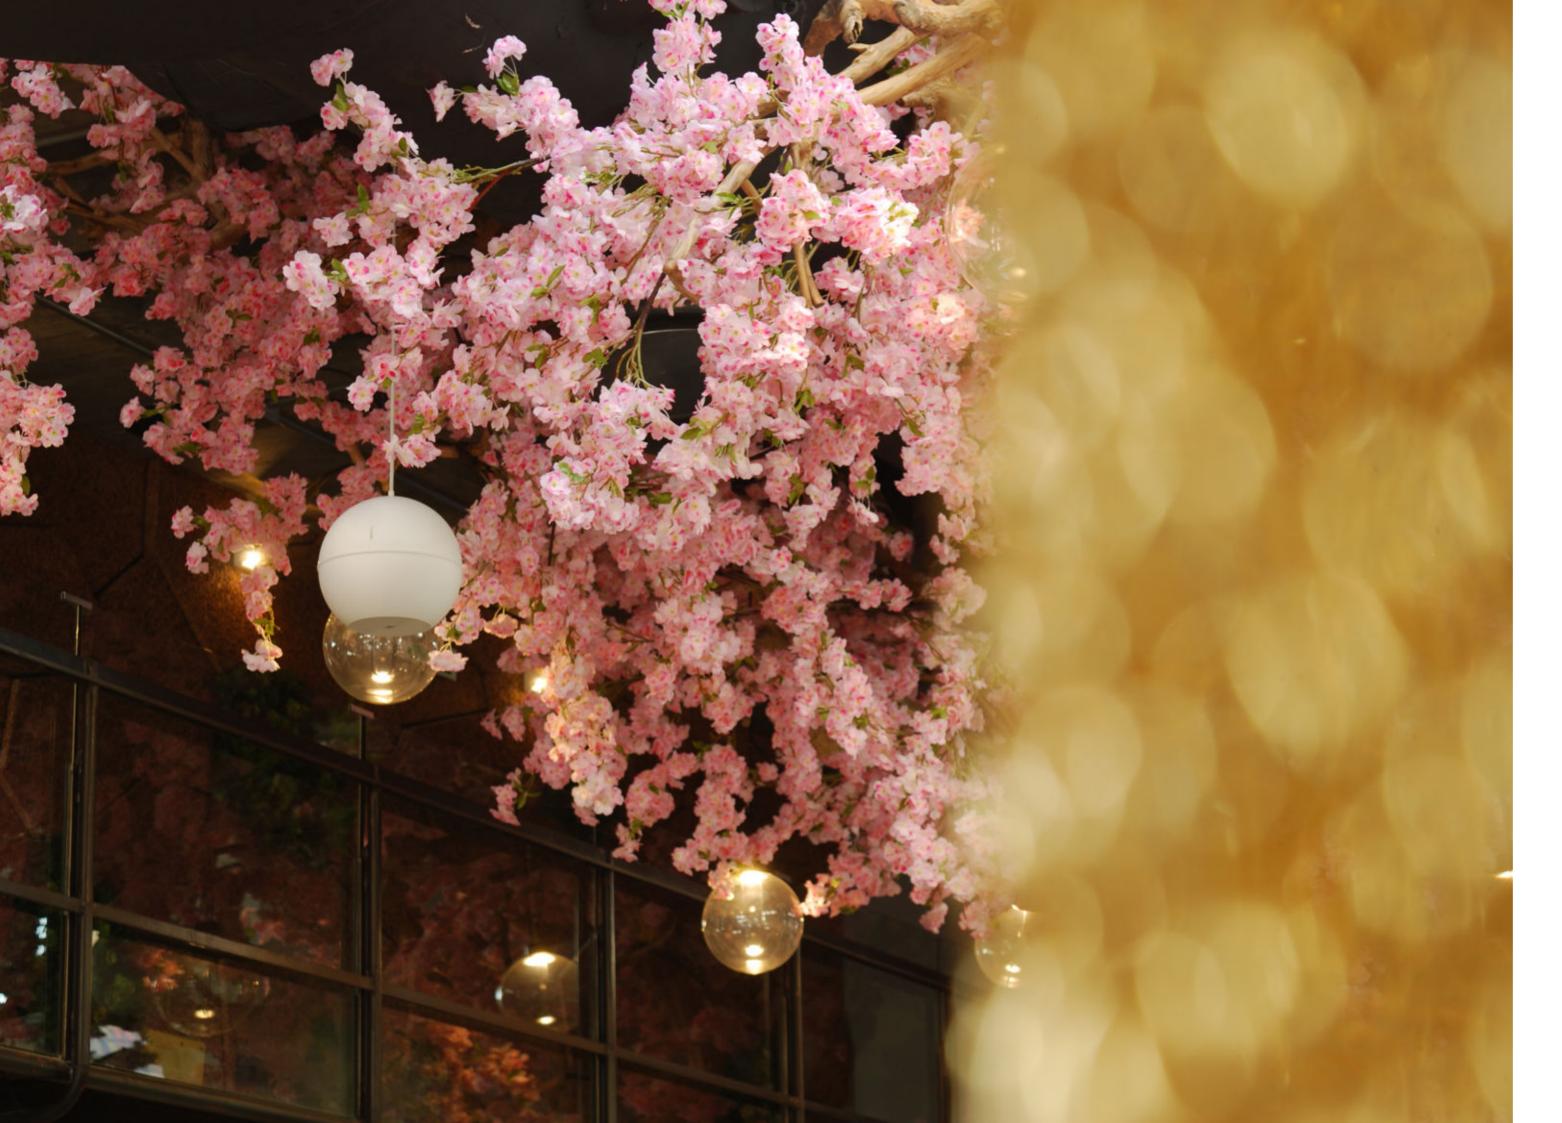

# aisible

Special white Cherry Blossom "Parasol" Tree

Pothos Tropical Tree. Overview. and details

A unique 12 meters long Sakura Cherry Tree

Special Golden Zen Ginkgo, overview and close up of the leaves

Genuine Italian Design