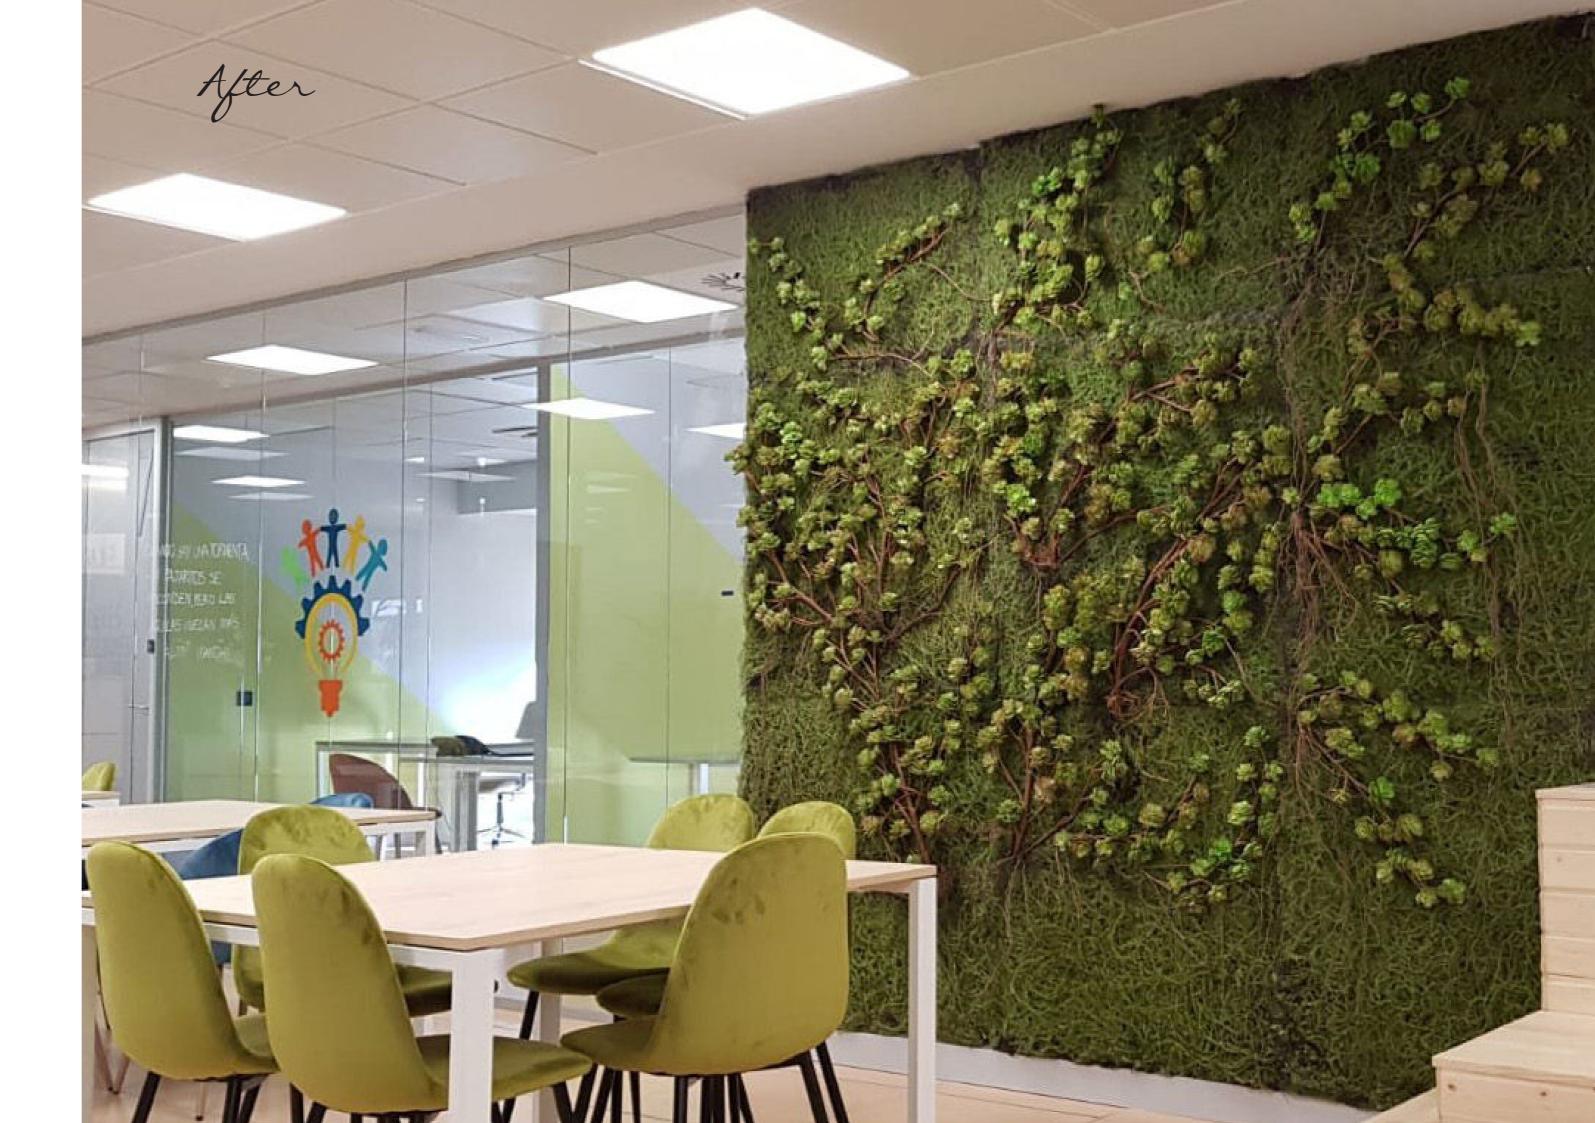

# Vertical Gardens

ila's portraits of Nature

Vertical Gardens "Stylish"

Vertical Garden "Evolution", details.

Vertical Garden "Green Stream" (before and after)

Before

Visualization

Vertical Garden "Moss Mix Echeveria"

Vertical Garden "Green Stream"

Artificial Lichen, close up