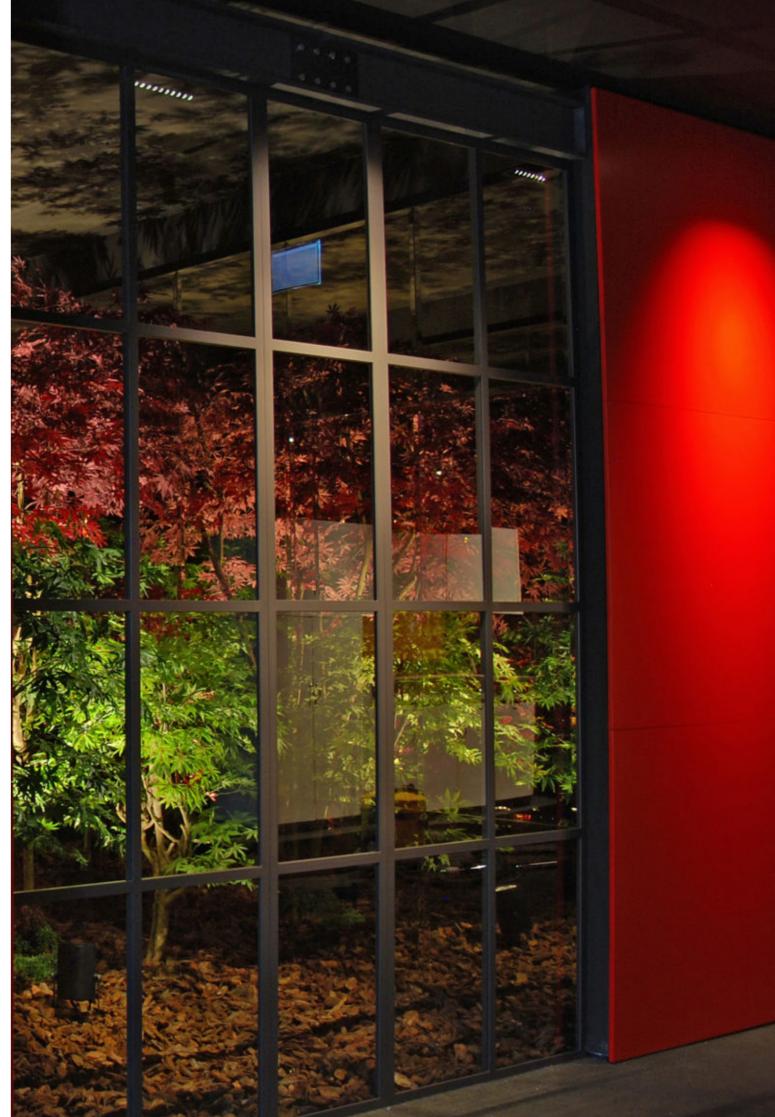

# Vertical Gardens

ila's portraits of Nature

Vertical Gardens "Stylish"

Vertical Garden "Evolution", details.

Vertical Garden "Green Stream" (before and after)

Before

Visualization

Vertical Garden "Moss Mix Echeveria"

Vertical Garden "Green Stream"

Artificial Lichen, close up