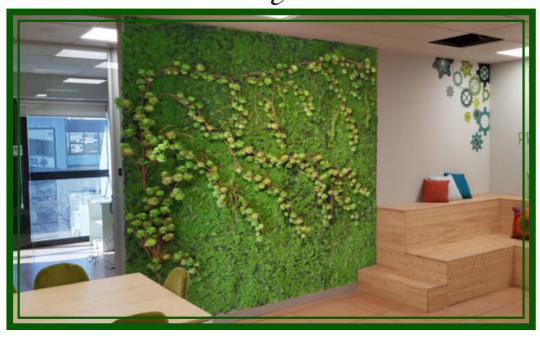

# Vertical Gardens

ila's portraits of Nature

Vertical Gardens "Stylish"

Vertical Garden "Evolution", details.

Vertical Garden "Green Stream" (before and after)

Before

Visualization

Vertical Garden "Moss Mix Echeveria"

Vertical Garden "Green Stream"

Artificial Lichen, close up