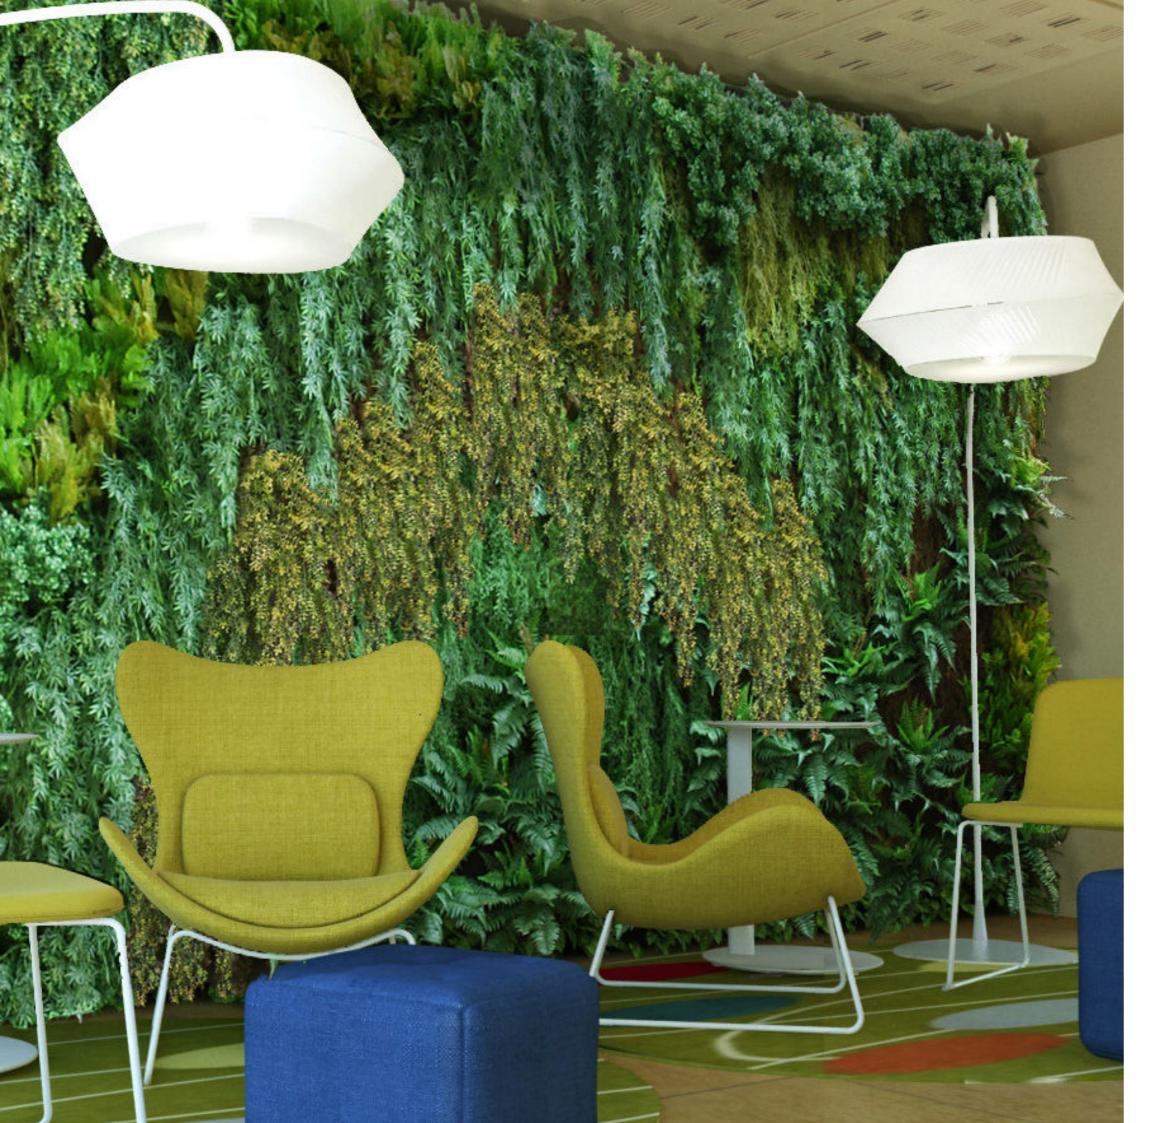

# Vertical Gardens

ila's portraits of Nature

Vertical Gardens "Stylish"

Vertical Garden "Evolution", details.

Vertical Garden "Green Stream" (before and after)

Before

Visualization

Vertical Garden "Moss Mix Echeveria"

Vertical Garden "Green Stream"

Artificial Lichen, close up