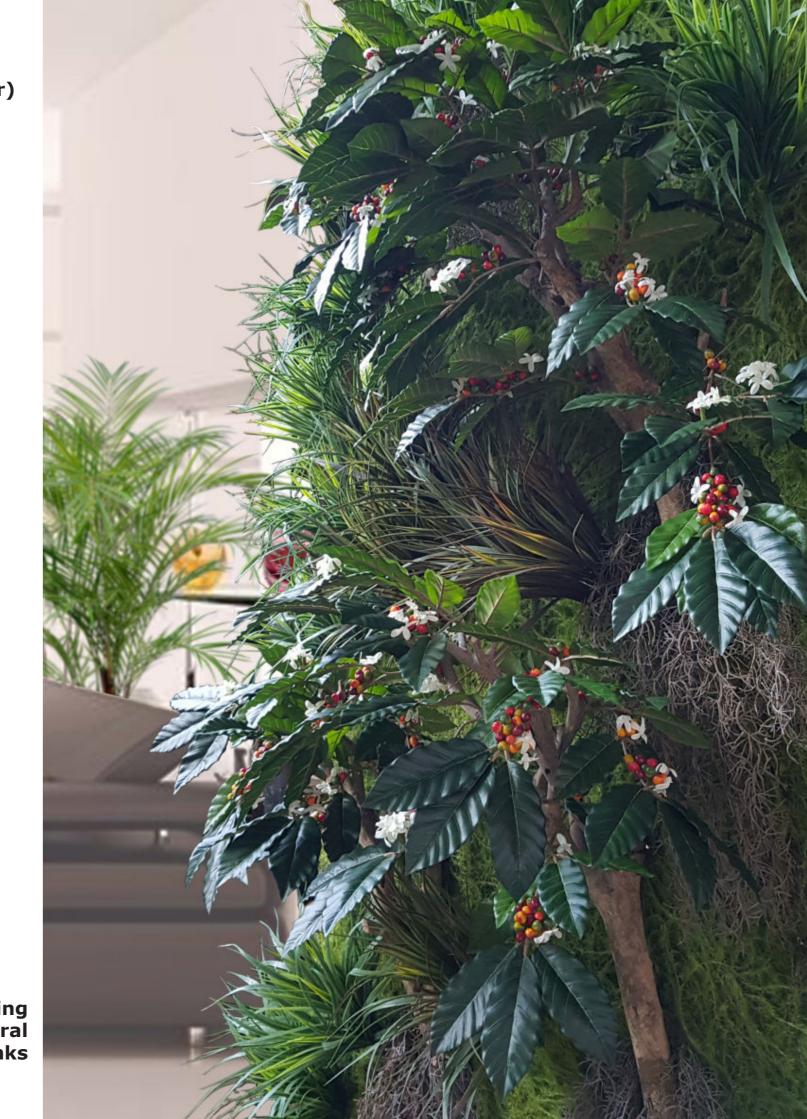

# Vertical Gardens

ila's portraits of Nature

Vertical Gardens "Stylish"

Vertical Garden "Evolution", details.

Vertical Garden "Green Stream" (before and after)

Before

Visualization

Vertical Garden "Moss Mix Echeveria"

Vertical Garden "Green Stream"

Artificial Lichen, close up