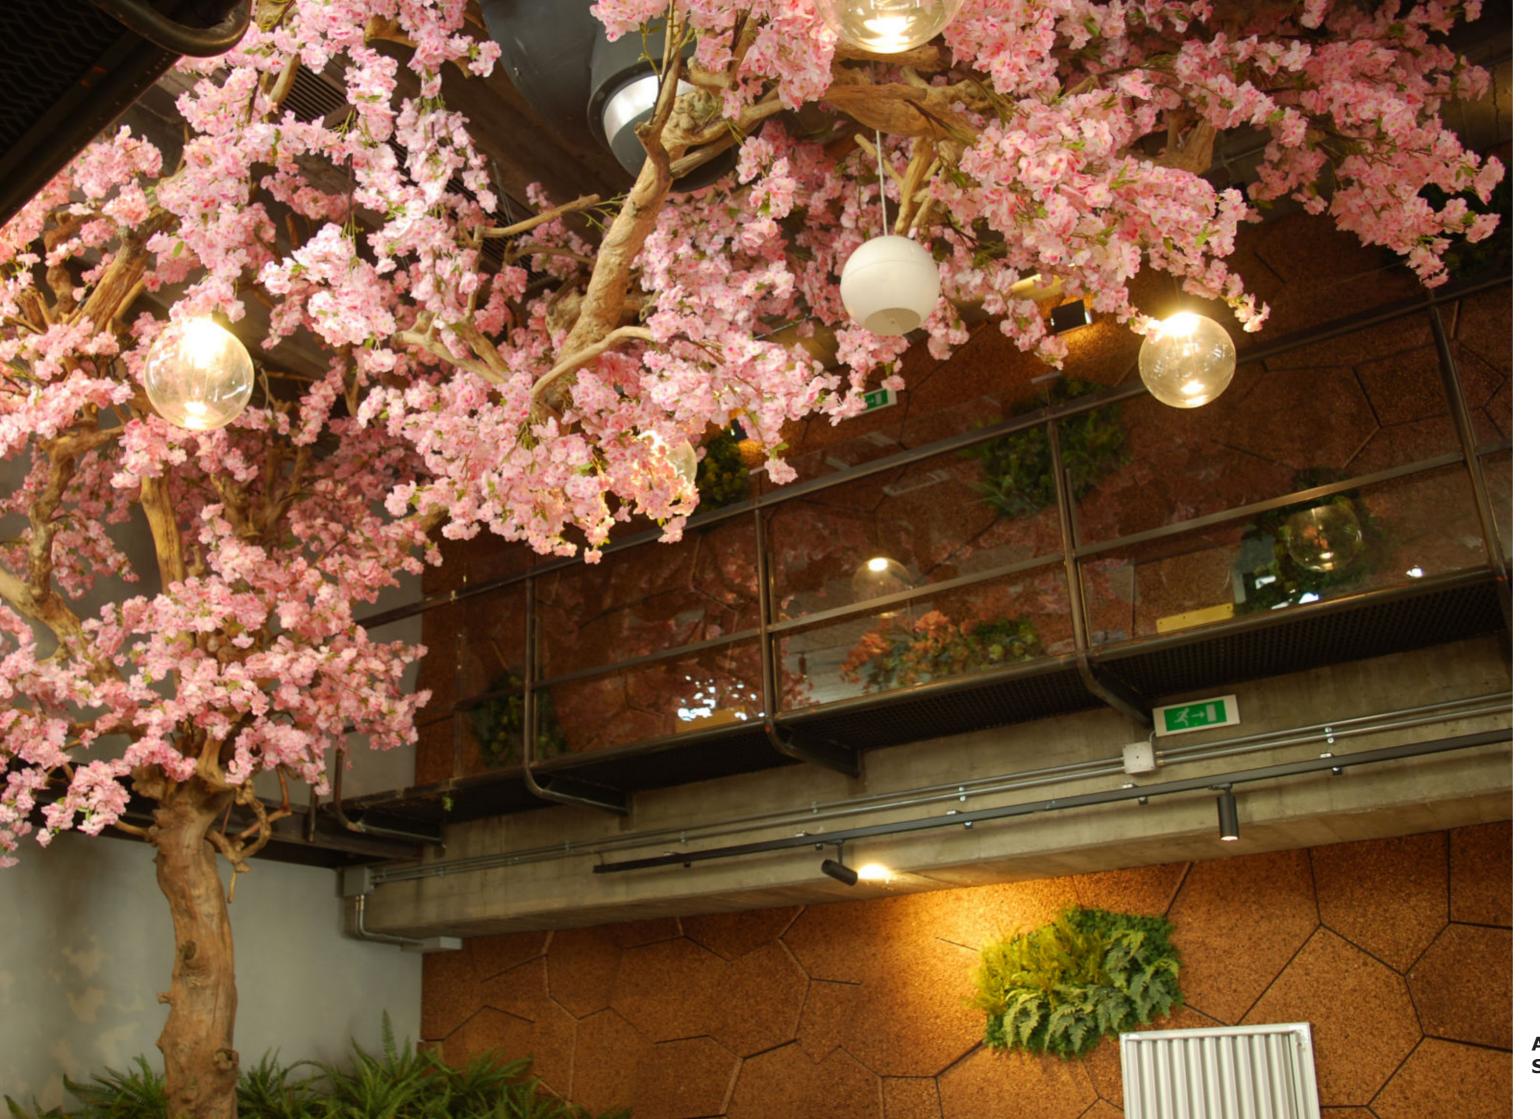

# aisible

Special white Cherry Blossom "Parasol" Tree

Pothos Tropical Tree. Overview. and details

A unique 12 meters long Sakura Cherry Tree

Special Golden Zen Ginkgo, overview and close up of the leaves

Genuine Italian Design