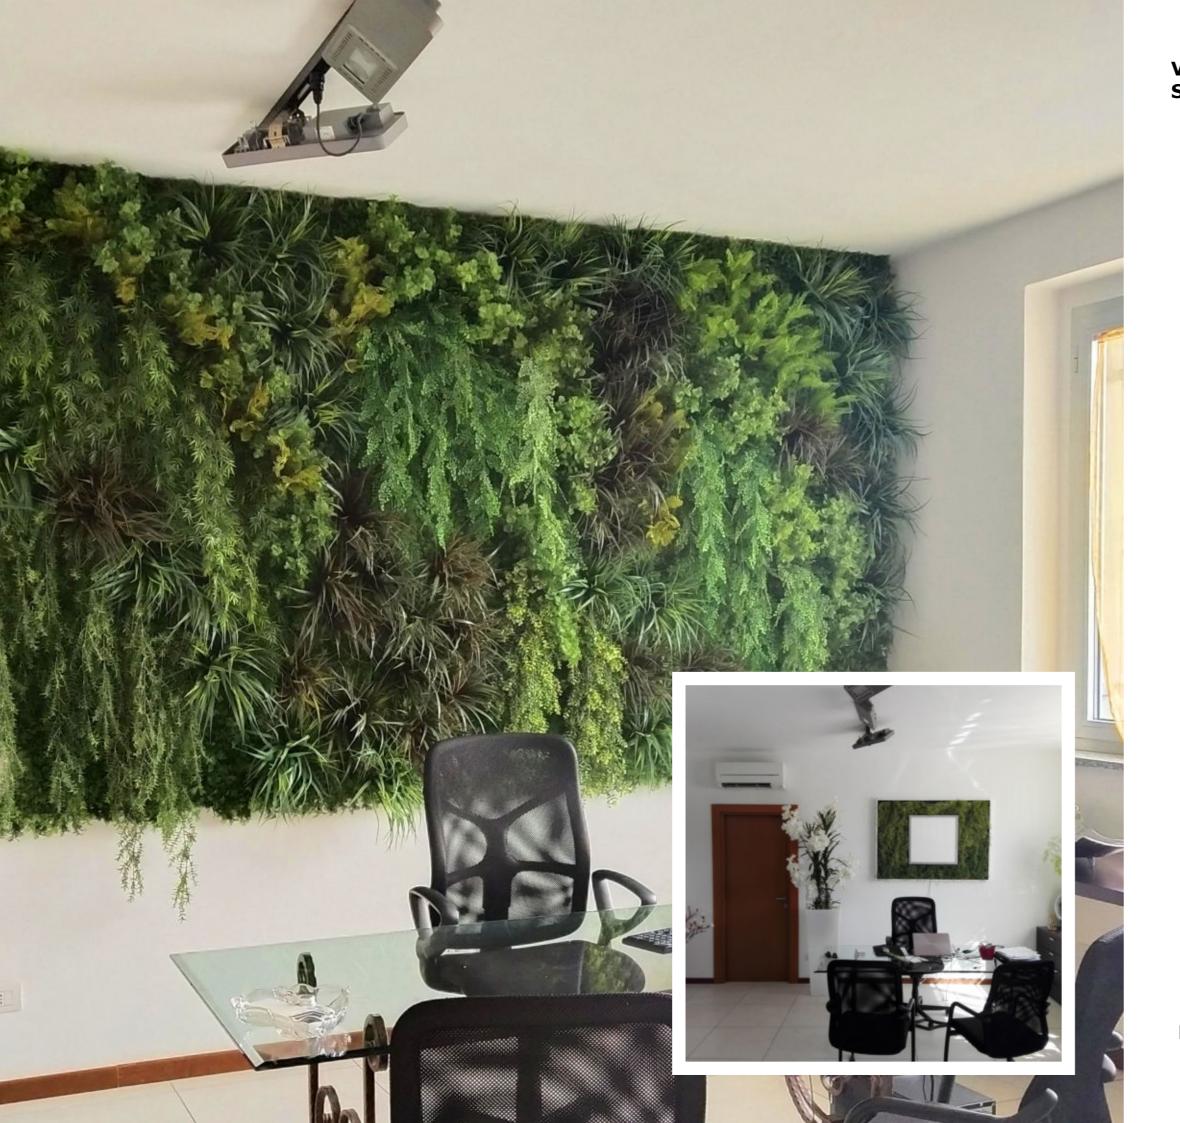

# Vertical Gardens

ila's portraits of Nature

Vertical Gardens "Stylish"

Vertical Garden "Evolution", details.

Vertical Garden "Green Stream" (before and after)

Before

Visualization

Vertical Garden "Moss Mix Echeveria"

Vertical Garden "Green Stream"

Artificial Lichen, close up