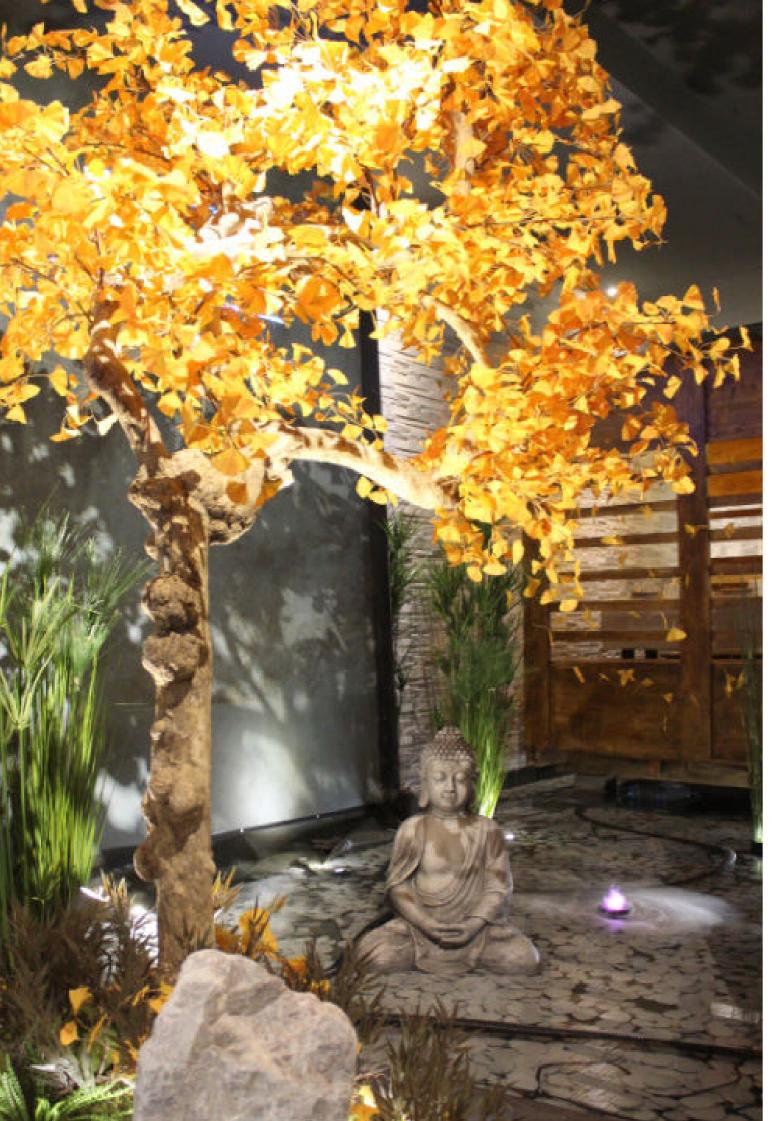

# aisible

Special white Cherry Blossom "Parasol" Tree

Pothos Tropical Tree. Overview. and details

A unique 12 meters long Sakura Cherry Tree

Special Golden Zen Ginkgo, overview and close up of the leaves

Genuine Italian Design