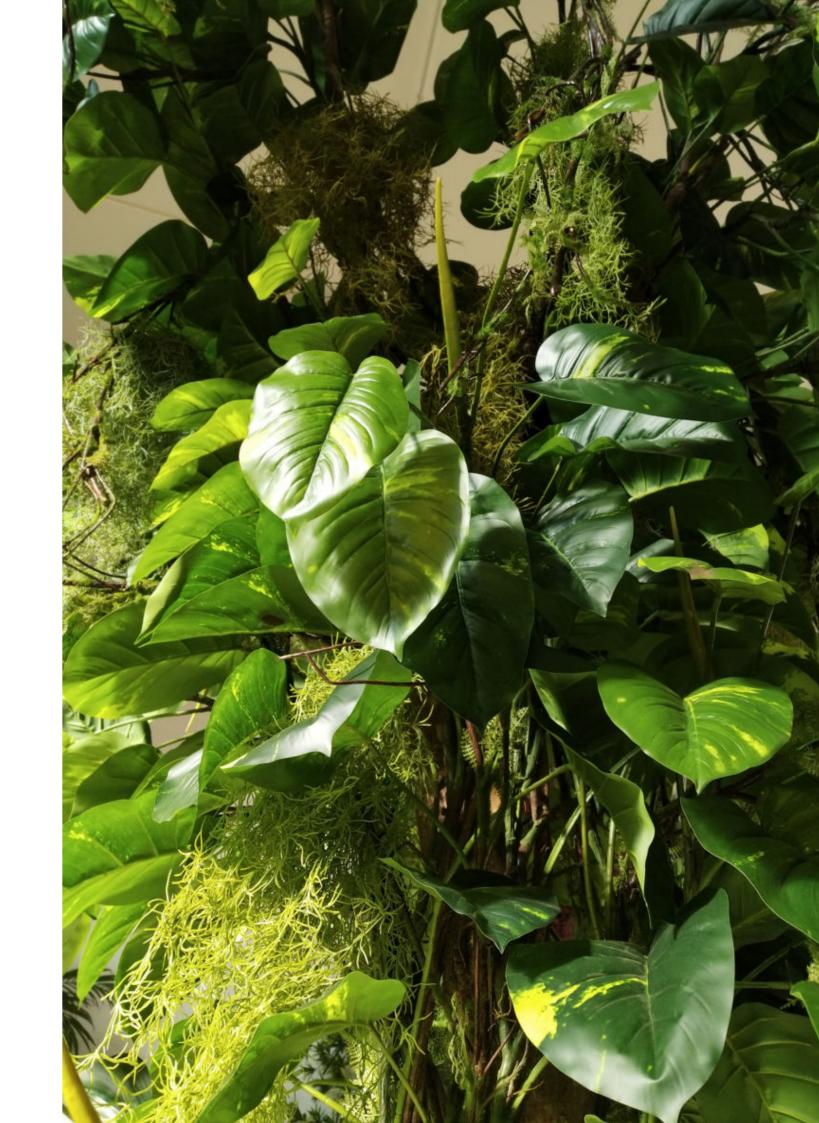

# aisible

Special white Cherry Blossom "Parasol" Tree

Pothos Tropical Tree. Overview. and details

A unique 12 meters long Sakura Cherry Tree

Special Golden Zen Ginkgo, overview and close up of the leaves

Genuine Italian Design