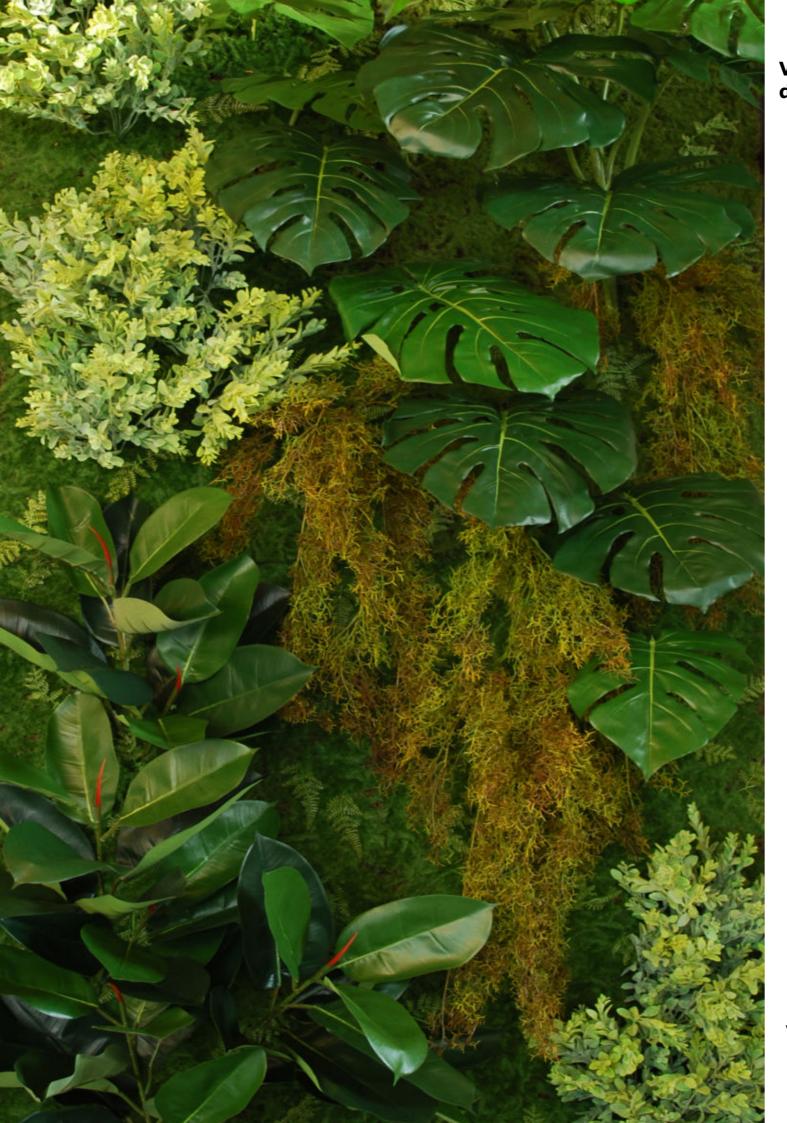

# Vertical Gardens

ila's portraits of Nature

Vertical Gardens "Stylish"

Vertical Garden "Evolution", details.

Vertical Garden "Green Stream" (before and after)

Before

Visualization

Vertical Garden "Moss Mix Echeveria"

Vertical Garden "Green Stream"

Artificial Lichen, close up