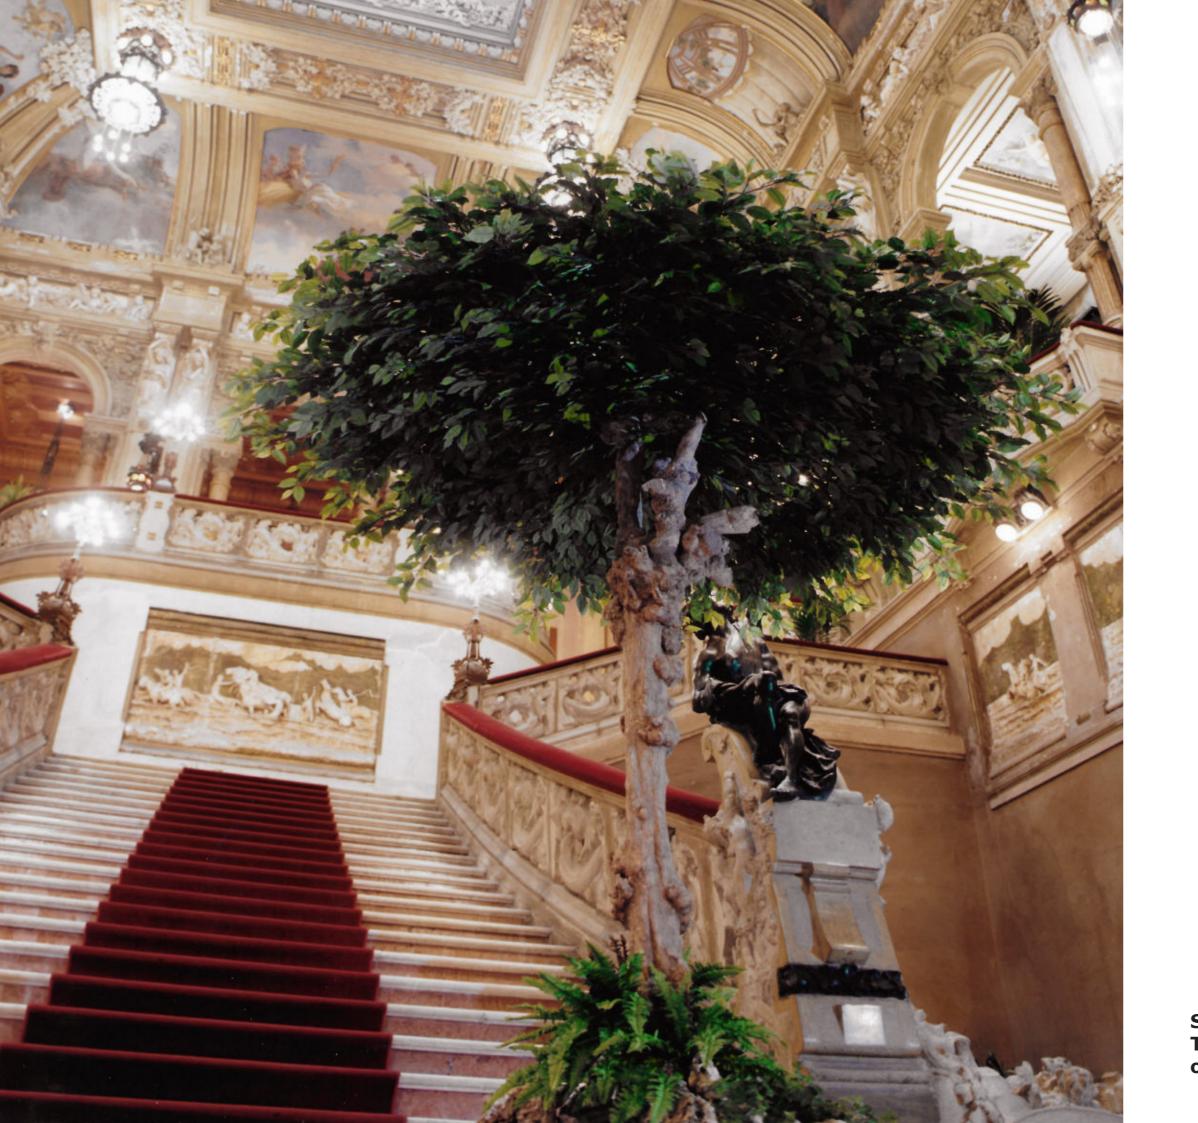

# Special Creations

the Formula of Elegance and Style

Special Ficus "Timeless"
Tree, overview and detail
of the gnarly trunk