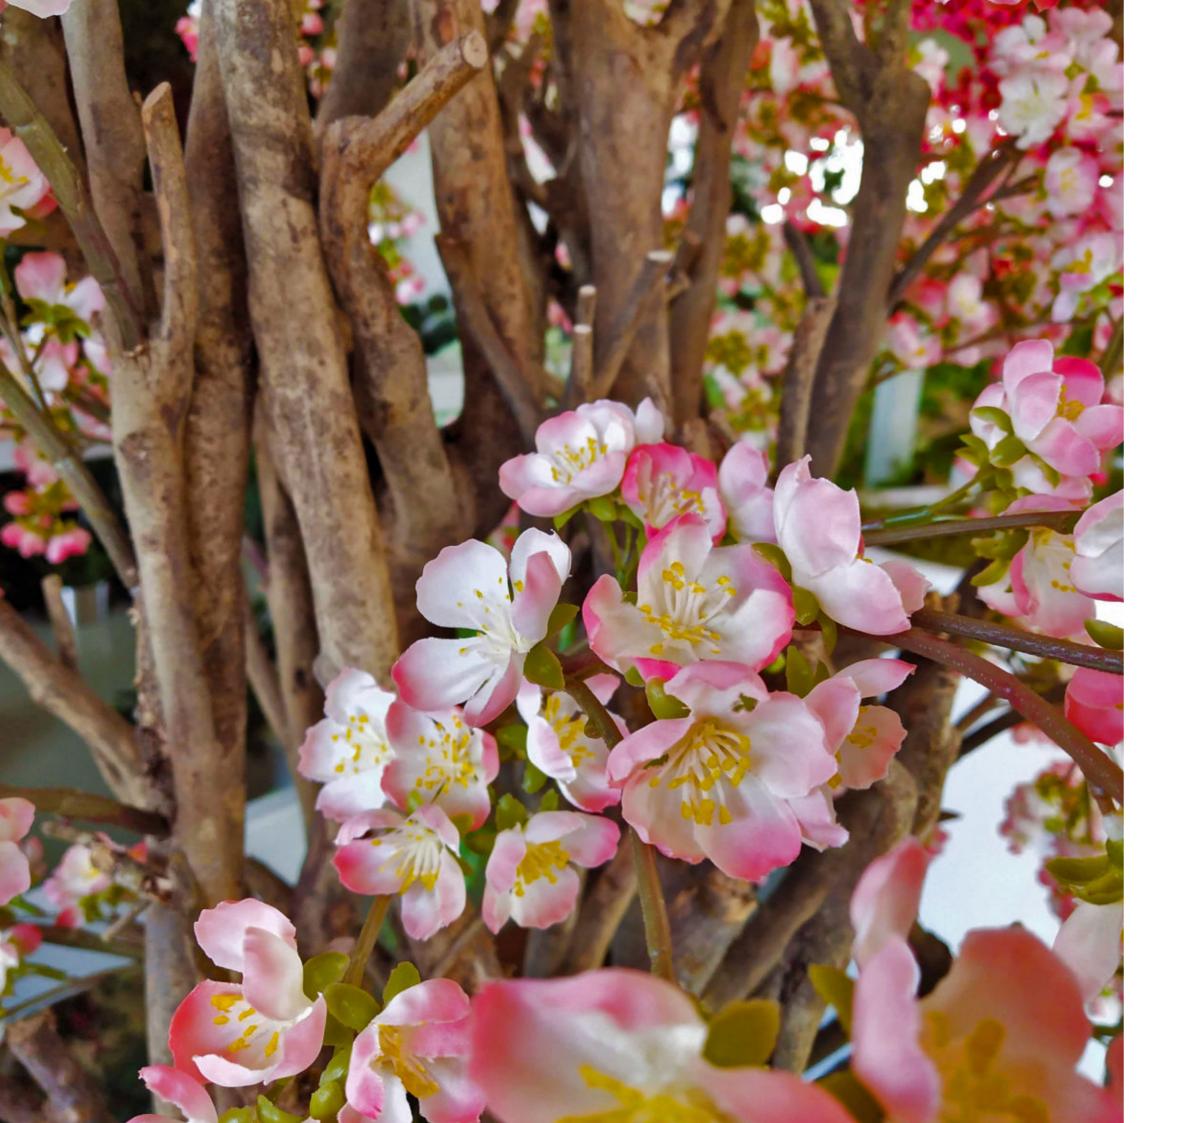

# aisible

Special white Cherry Blossom "Parasol" Tree

Pothos Tropical Tree. Overview. and details

A unique 12 meters long Sakura Cherry Tree

Special Golden Zen Ginkgo, overview and close up of the leaves

Genuine Italian Design