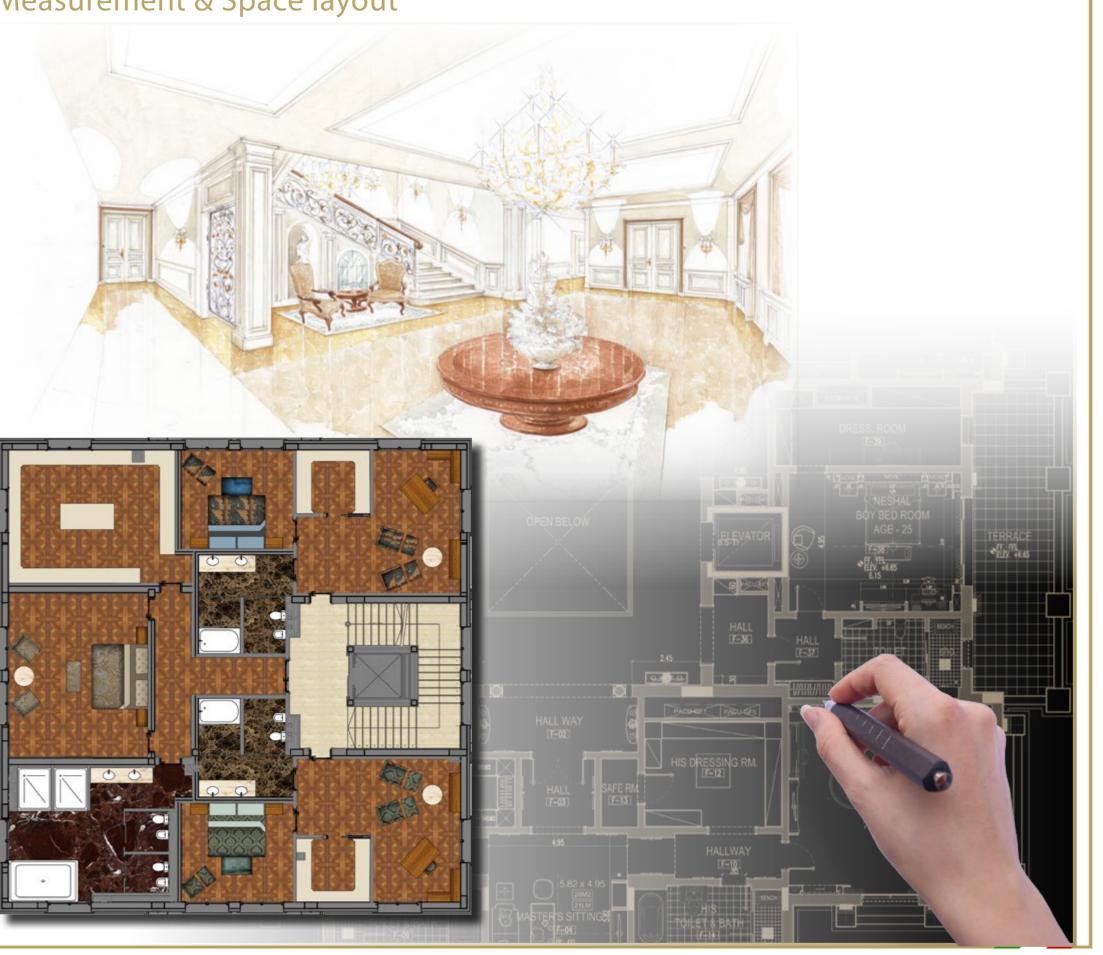

Measurement & Space layout

- **FLOORS** \_
- **GENERAL DECORATION:** \_ doors, walls, windows and ceiling
- FURNITURE DESIGN \_
- LIGHTING DESIGN \_
- **CURTAINS & FABRICS** \_
- ACCESSORIES AND \_ **DECORATIONS**