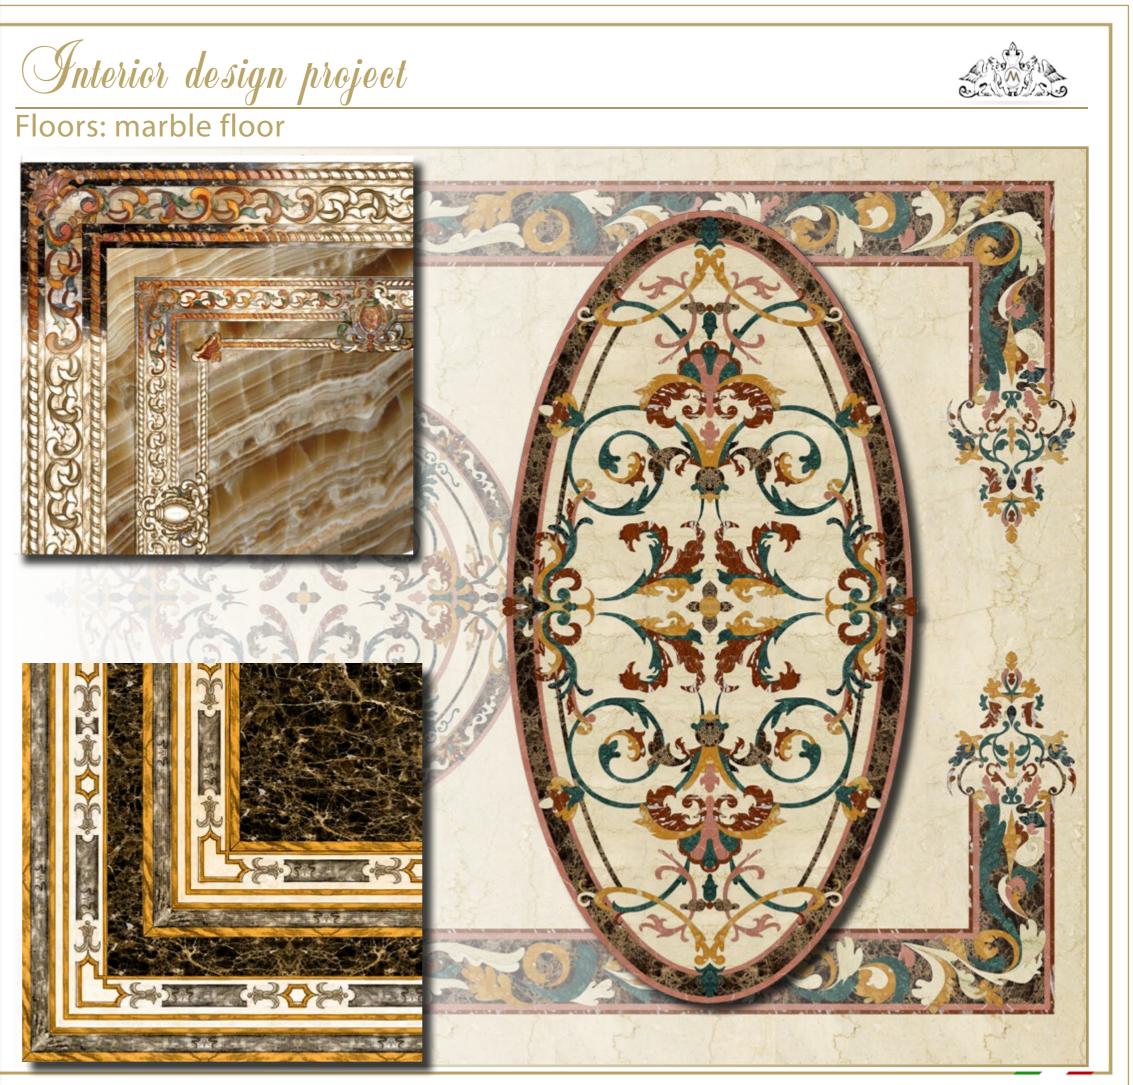

LUXUR

ASSIC INTERIORS

- **MEASUREMENT &** \_ SPACE LAYOUT
- FLOORS \_
- **GENERAL DECORATION:** \_ doors, walls, windows and ceiling
- FURNITURE DESIGN —
- LIGHTING DESIGN \_
- **CURTAINS & FABRICS** \_
- ACCESSORIES AND \_ DECORATIONS