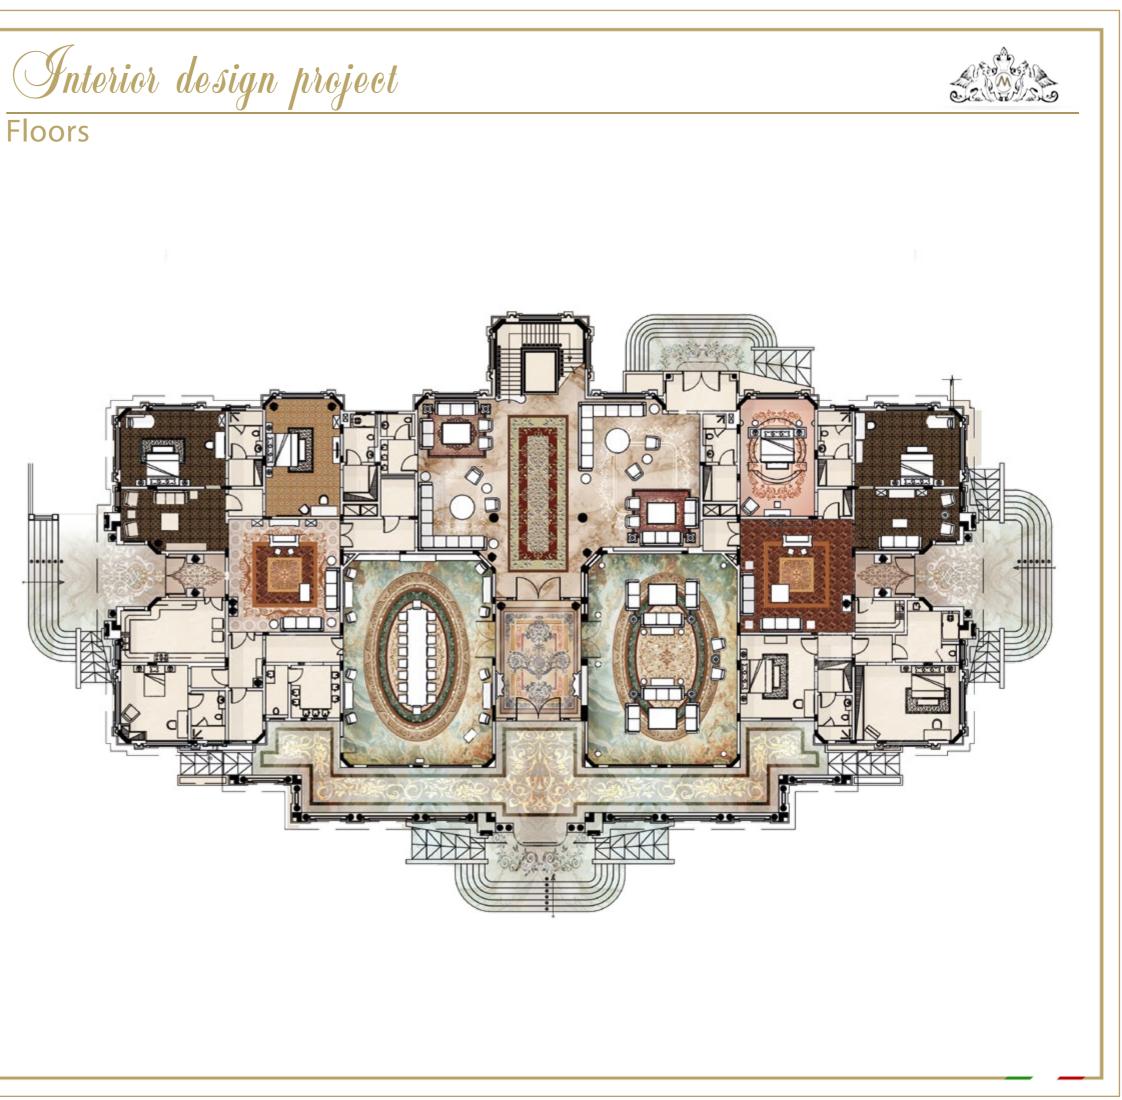

- **MEASUREMENT &** \_ SPACE LAYOUT
- FLOORS \_
- **GENERAL DECORATION:** \_ doors, walls, windows and ceiling
- FURNITURE DESIGN —
- LIGHTING DESIGN \_
- **CURTAINS & FABRICS** \_
- ACCESDORIES AND \_ **DECORATIONS**