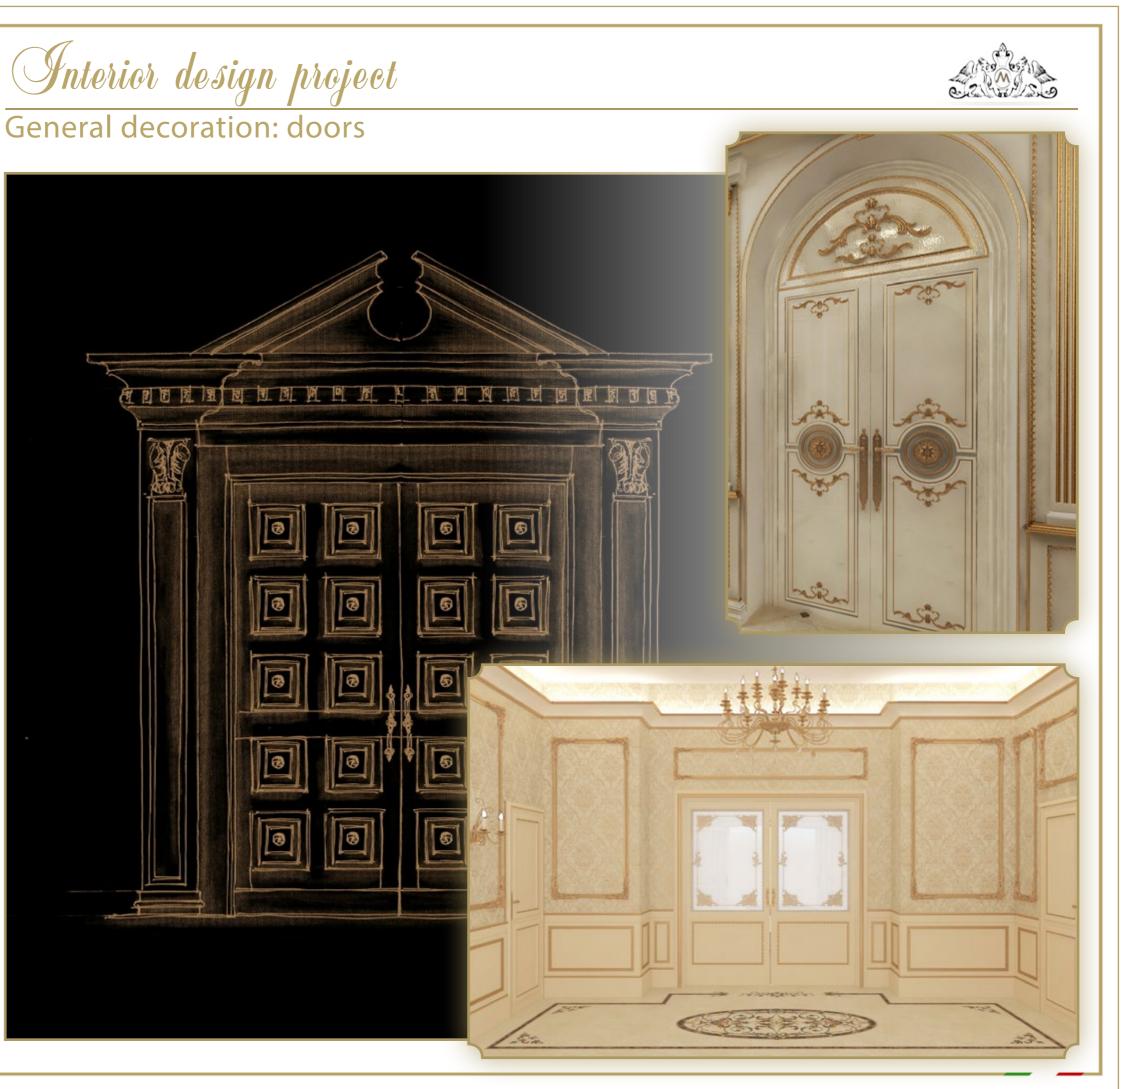

CLASSIC INTERIORS

LUXUR

- **MEASUREMENT &** \_ SPACE LAYOUT
- FLOORS \_
- **GENERAL DECORATION:** \_ doors, walls, windows and ceiling
- FURNITURE DESIGN —
- LIGHTING DESIGN \_
- **CURTAINS & FABRICS** \_
- ACCESSORIES AND \_ DECORATIONS

LUXUR

ASSIC INTERIORS

- **MEASUREMENT &** \_ SPACE LAYOUT
- FLOORS \_
- **GENERAL DECORATION:** \_ doors, walls, windows and ceiling
- FURNITURE DESIGN —
- LIGHTING DESIGN \_
- **CURTAINS & FABRICS** -
- ACCESSORIES AND \_ DECORATIONS

LUXUR

CLASSIC INTERIORS

- **MEASUREMENT &** \_ SPACE LAYOUT
- FLOORS \_
- **GENERAL DECORATION:** \_ doors, walls, windows and ceiling
- FURNITURE DESIGN —
- LIGHTING DESIGN \_
- **CURTAINS & FABRICS** \_
- ACCESSORIES AND \_ DECORATIONS