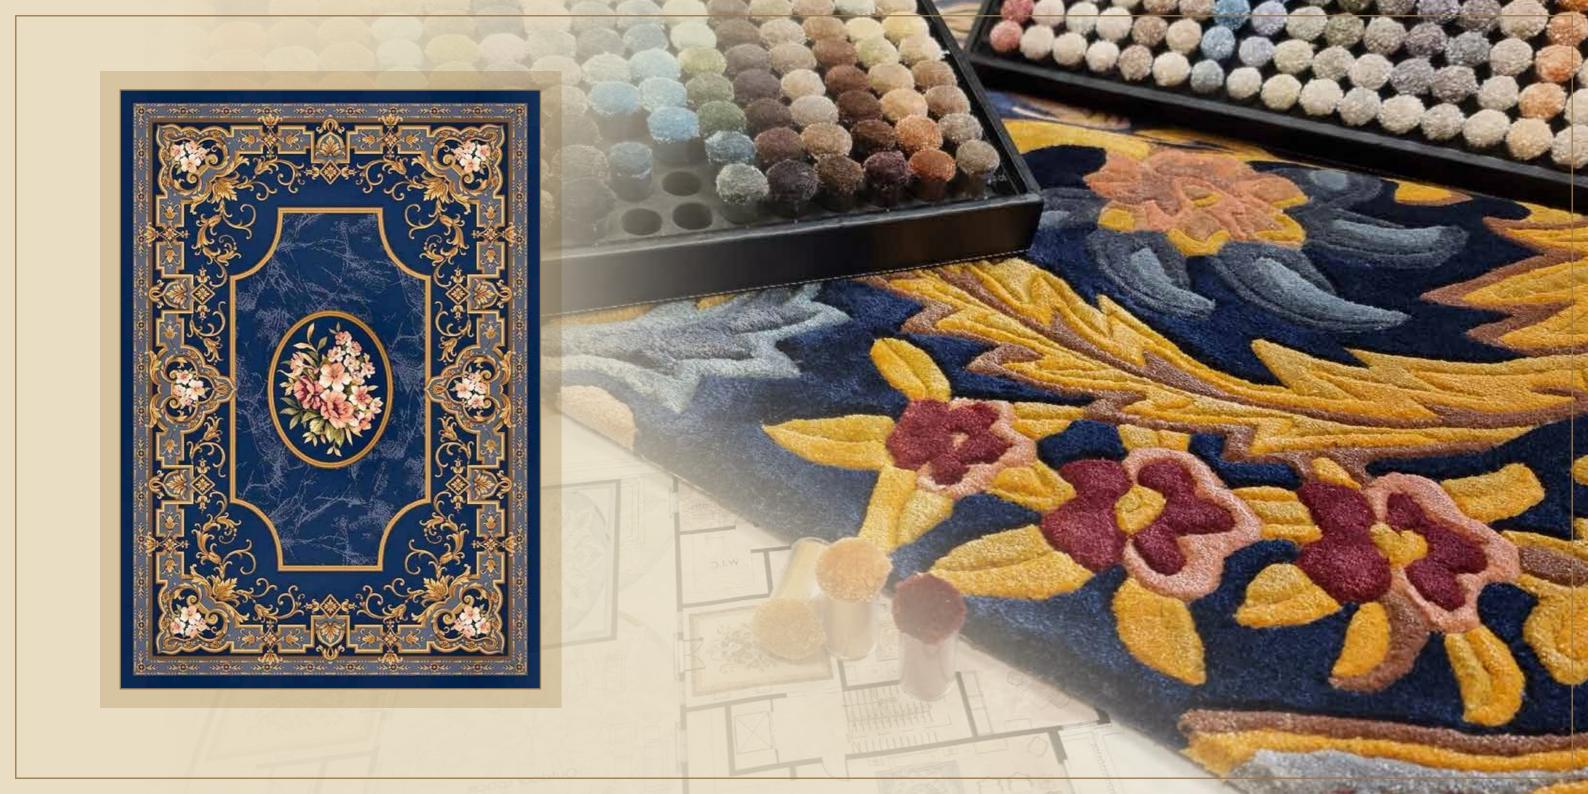

#### About the materials we use

To make our carpets even more elegant and unique we use refined materials such as silk, wool and natural fibers like the vegetable silk, a light and shiny fabric which is also extremely resistant and respectful of the environment. This fabric is obtained from the coating of the seeds of certain plants and can add brightness and beauty to your rooms. Every choice we make aims at creating a product that expresses elegance and meets our clients' exquisite taste.

# Handmade by artisans

Our products are handmade by skilled artisans who use their extensive experience to create each day a traditional and timeless piece of art. Thanks to our carpet design you will be able to experience the real luxury lifestyle and enjoy the beauty and charm of our classical products in your daily life. We can offer you Italian and French style customized classic carpets to decorate your elegant and baroque royal palace and villa.