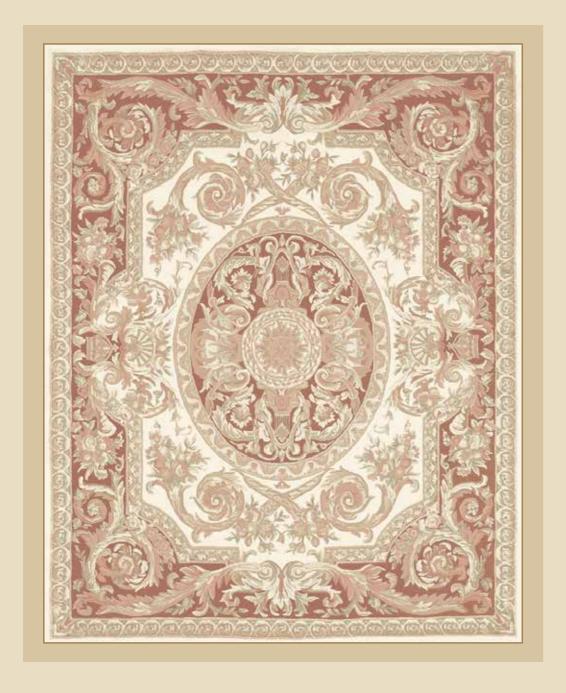

#### About the materials we use

To make our carpets even more elegant and unique we use refined materials such as silk, wool and natural fibers like the vegetable silk, a light and shiny fabric which is also extremely resistant and respectful of the environment. This fabric is obtained from the coating of the seeds of certain plants and can add brightness and beauty to your rooms. Every choice we make aims at creating a product that expresses elegance and meets our clients' exquisite taste.