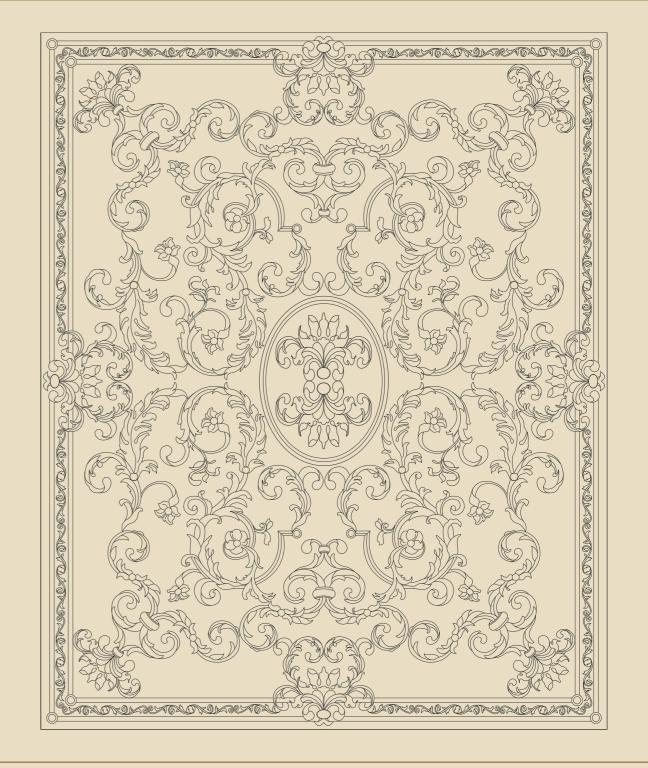

#### About the materials we use

To make our carpets even more elegant and unique we use refined materials such as silk, wool and natural fibers like the vegetable silk, a light and shiny fabric which is also extremely resistant and respectful of the environment. This fabric is obtained from the coating of the seeds of certain plants and can add brightness and beauty to your rooms. Every choice we make aims at creating a product that expresses elegance and meets our clients' exquisite taste.

# Handmade by artisans

Our products are handmade by skilled artisans who use their extensive experience to create each day a traditional and timeless piece of art. Thanks to our carpet design you will be able to experience the real luxury lifestyle and enjoy the beauty and charm of our classical products in your daily life. We can offer you Italian and French style customized classic carpets to decorate your elegant and baroque royal palace and villa.